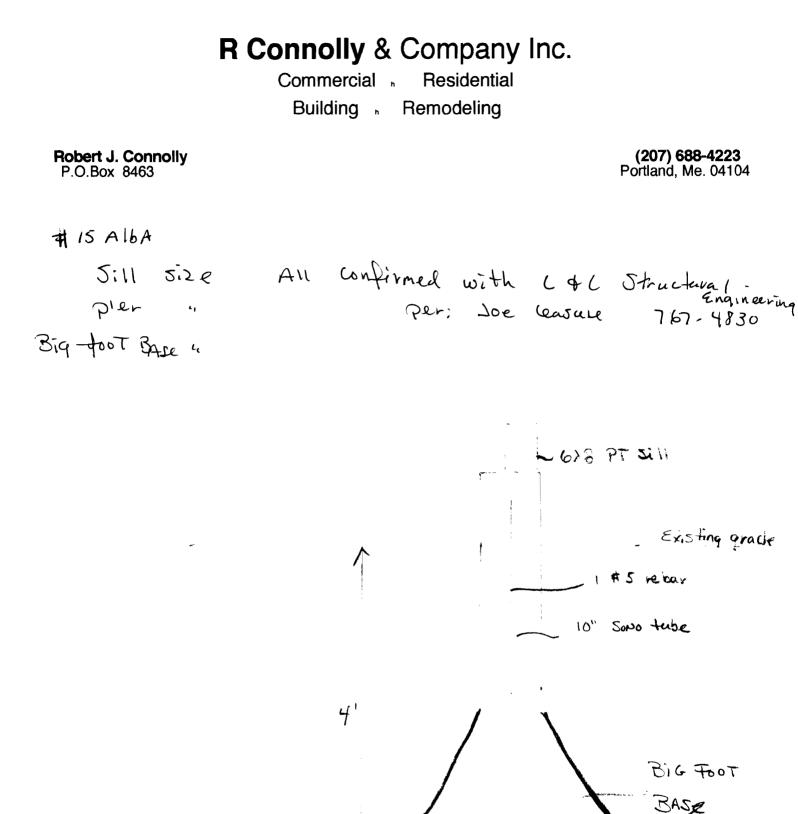

| City of Portland, Maine - Buil                                                                            | ding or Use Permi              | t                | Permit No:               | Date Applied For:    | CBL:                   |
|-----------------------------------------------------------------------------------------------------------|--------------------------------|------------------|--------------------------|----------------------|------------------------|
| 389 Congress Street, 04101 Tel: (2                                                                        | 207) 874-8703, Fax: (          | (207) 874-87     | 16 08-0518               | 05/16/2008           | 133 D012001            |
| Location of Construction:                                                                                 | n of Construction: Owner Name: |                  |                          |                      | Phone:                 |
| 15 ALBA ST                                                                                                | SEGAL AMY B & SO               | COTT M JTS       | 15 ALBA ST               |                      |                        |
| Business Name: Contractor Name:                                                                           |                                |                  | Contractor Address:      | Phone                |                        |
|                                                                                                           | R Connolly & Co., Inc          | с.               | P.O. Box 8463 Po         | ortland              | (207) 233-8651         |
| Lessee/Buyer's Name                                                                                       | Phone:                         |                  | Permit Type:             |                      |                        |
|                                                                                                           |                                |                  | Alterations - Dwe        | ellings              |                        |
| Proposed Use:                                                                                             |                                | Prop             | osed Project Description | :                    |                        |
| Single Family Home - Garage/ Barn -                                                                       |                                |                  | •                        |                      | te for poured concrete |
| excavate for poured concrete sono-tub                                                                     | es - replace sills             | son              | o-tubes - replace sills  |                      |                        |
|                                                                                                           |                                |                  |                          |                      |                        |
|                                                                                                           |                                |                  |                          |                      |                        |
|                                                                                                           |                                |                  |                          |                      |                        |
| Dept: Zoning Status: A                                                                                    | pproved with Condition         | ns Review        | er: Marge Schmuck        | al Approval I        | Date: 05/22/2008       |
| Note:                                                                                                     |                                |                  |                          |                      | Ok to Issue: 🗹         |
| 1) Separate permits shall be required                                                                     | for future decks, sheds        | , pools, and/or  | garages.                 |                      |                        |
| 2) This is NOT an approval for an ac<br>not limited to items such as stoves                               | Ũ                              |                  | 2                        |                      | ent including, but     |
| <ol> <li>This property shall remain a single<br/>approval. The barn is considered t</li> </ol>            |                                |                  |                          |                      |                        |
| <ol> <li>This permit is being approved on twork. It is understood that the existence supports.</li> </ol> |                                |                  |                          |                      |                        |
| Dept: Building Status: A                                                                                  | pproved with Conditior         | ns <b>Review</b> | er: Tom Markley          | Approval I           | Date: 06/04/2008       |
| Note:                                                                                                     |                                |                  |                          |                      | Ok to Issue: 🗹         |
| 1) Application approval based upon and approval prior to work.                                            | information provided by        | y applicant. A   | ny deviation from app    | proved plans require | s separate review      |