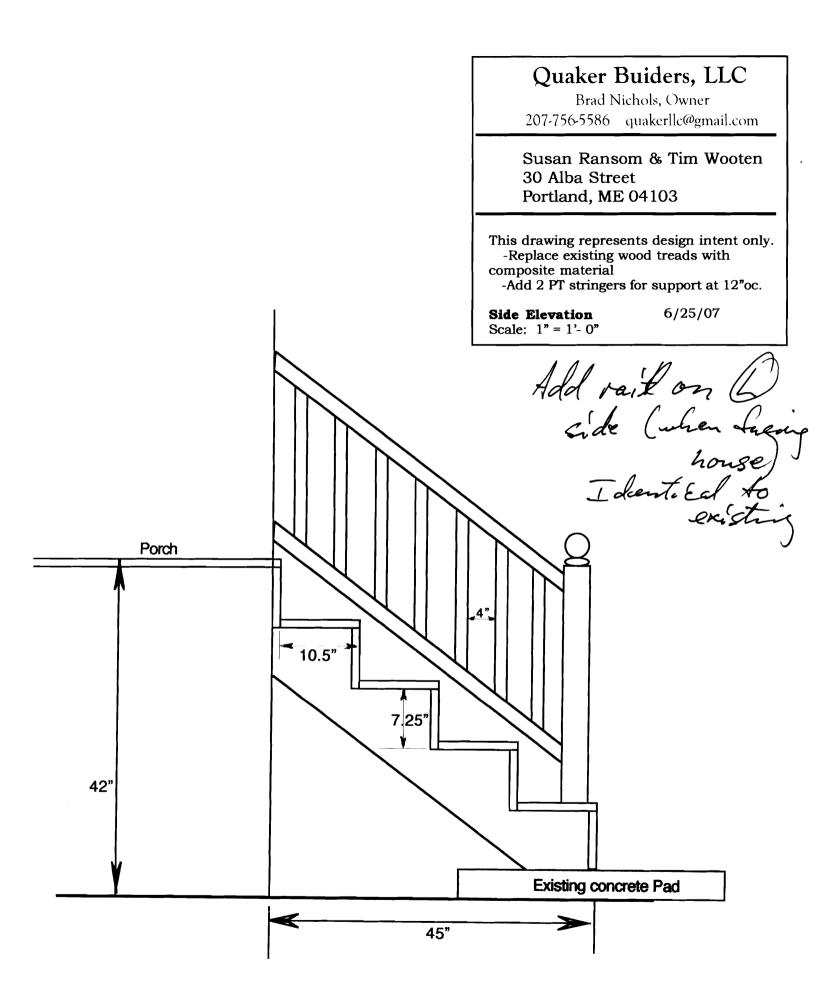

| Location/Address of Construction: 30          | > Alba       | n St           | - Por                                 | the    | -f              |
|-----------------------------------------------|--------------|----------------|---------------------------------------|--------|-----------------|
| Total Square Footage of Proposed Structure    |              | Square Foot    | age of Lot                            |        |                 |
| 325f                                          |              | -              | 1500                                  |        |                 |
| Tax Assessor's Chart, Block & Lot             | Owner: C     |                | Panen                                 |        | Telephone:      |
| Chart# Block# Lot#                            | 6 20         | isan           | Ranson                                |        | 874-7587        |
| <u>133 C 19</u>                               |              |                |                                       | L      |                 |
| Lessee/Buyer's Name (If Applicable)           | Applicant na | ame, address & | k telephone:                          |        | tOf<br>rk.\$600 |
|                                               | Brad         | Nicho          | es                                    | Wo     | rk: <b>\$</b>   |
|                                               | 97 A         | 116g 53        | *                                     | L Free | : \$            |
|                                               | 0 t          |                | 4103                                  | Гес    | :               |
|                                               | Tord         |                |                                       | Co     | f O Fee: \$     |
| Current legal use (i.e. single family)        | inde         | fermi          | ting                                  | 1      |                 |
| If vacant, what was the previous use?         | <u> </u>     |                |                                       |        | 0               |
| Proposed Specific use: replace                | 2 from       | at st          | and to                                | Laa    | ls.             |
| Is property part of a subdivision?            | If           | yes, please na | me                                    |        |                 |
| Project description:                          | the          | Com            | tstan                                 | ٣, ٦   | weads (wood)    |
| (1) reprace in                                | Ino a Ar     | 1. wee         | t star                                | zt)    | + add           |
| with composite.                               | •            | <u>_</u>       | · · ·                                 | 17     | " OC            |
| 2 PT stringers to                             | ore vie      | fe 50          | aporto                                | 12     |                 |
| Contractor's name, address & telephone:       |              | D J            | les LL                                | ~      | ·               |
|                                               |              |                |                                       |        |                 |
| Who should we contact when the permit is read | v: Bra       | N.ch           | ols                                   |        |                 |
| Mailing address:                              | Phone: 7     | 56-550         | 86                                    |        |                 |
|                                               |              |                | · · · · · · · · · · · · · · · · · · · |        |                 |
|                                               |              |                |                                       |        |                 |
|                                               |              |                |                                       |        |                 |