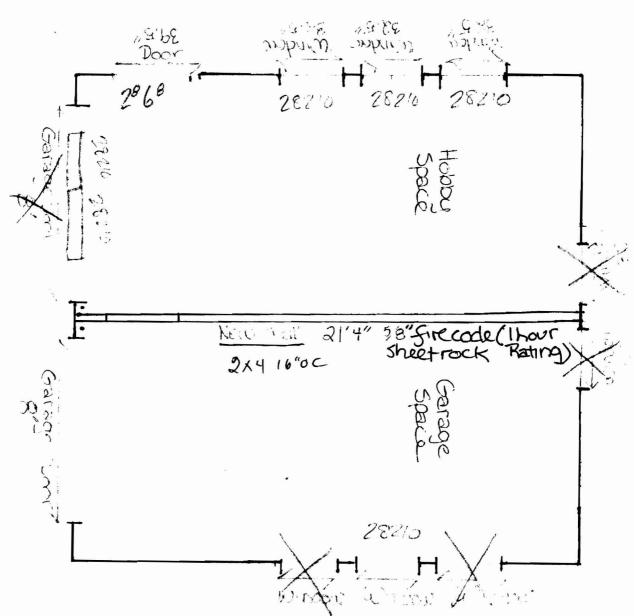

|                                                                                      | Location/Address of Construction: 411                                                                | Stevens Ave, Portlan                              | x1 D4103                    |  |  |  |  |                                                         |  |  |
|--------------------------------------------------------------------------------------|------------------------------------------------------------------------------------------------------|---------------------------------------------------|-----------------------------|--|--|--|--|---------------------------------------------------------|--|--|
|                                                                                      | Total Square Footage of Proposed Structure/A<br>* 450 59. ft (existing)                              |                                                   | )                           |  |  |  |  |                                                         |  |  |
| Í                                                                                    | Tax Assessor's Chart, Block & Lot                                                                    | Applicant * <u>must</u> be owner, Lessee or Buyer | * Telephone:                |  |  |  |  |                                                         |  |  |
| I                                                                                    | Chart# Block# Lot#                                                                                   | Name Elizabeth Lewis                              | (207)                       |  |  |  |  |                                                         |  |  |
|                                                                                      |                                                                                                      | Address 411 Stevens Ave                           |                             |  |  |  |  |                                                         |  |  |
|                                                                                      |                                                                                                      | CLASS AT P-ILAND NEC                              | 171-2028                    |  |  |  |  |                                                         |  |  |
|                                                                                      |                                                                                                      | City, State & Zip Portland MEOH03                 |                             |  |  |  |  |                                                         |  |  |
|                                                                                      | Lessee/DBA (If Applicable)                                                                           | Owner (if different from Applicant)               | Cost Of                     |  |  |  |  |                                                         |  |  |
|                                                                                      | OCT 17 2007                                                                                          | Name                                              | Work: \$ 15,000             |  |  |  |  |                                                         |  |  |
|                                                                                      |                                                                                                      | Address                                           | C of O Fee: \$              |  |  |  |  |                                                         |  |  |
|                                                                                      |                                                                                                      | City, State & Zip                                 |                             |  |  |  |  |                                                         |  |  |
|                                                                                      | i i i i i i i i i i i i i i i i i i i                                                                |                                                   | Total Fee: \$ <u>15,000</u> |  |  |  |  |                                                         |  |  |
| $\backslash$                                                                         | Curtent legal use (i.e. single family)                                                               | single family                                     |                             |  |  |  |  |                                                         |  |  |
|                                                                                      | Curtent legal use (i.e. single family) <u>SINGLE FAMILY</u><br>If vacant, what was the previous use? |                                                   |                             |  |  |  |  |                                                         |  |  |
|                                                                                      | Proposed Specific use:                                                                               |                                                   |                             |  |  |  |  |                                                         |  |  |
|                                                                                      | Is property part of a subdivision? If yes, please name                                               |                                                   |                             |  |  |  |  |                                                         |  |  |
|                                                                                      | Project description: Fix and repair                                                                  | - carage. Divide into a                           | a garage space              |  |  |  |  |                                                         |  |  |
|                                                                                      | Project description: Fix and repair<br>and a hobby space.                                            | 5 5                                               | 5 5 7                       |  |  |  |  |                                                         |  |  |
| Contractor's name: <u>The Dascanic &amp; SCala</u><br>Address: <u>18 Cottage Str</u> |                                                                                                      |                                                   |                             |  |  |  |  |                                                         |  |  |
|                                                                                      |                                                                                                      |                                                   |                             |  |  |  |  |                                                         |  |  |
|                                                                                      |                                                                                                      |                                                   |                             |  |  |  |  | City, State & Zip Kortland ME 04103 Telephone: 671-1109 |  |  |
| Who should we contact when the permit is ready: Elizibreth Lewis Telephone: 771-2028 |                                                                                                      |                                                   |                             |  |  |  |  |                                                         |  |  |
|                                                                                      | Mailing address: 411 Stevens Ave fortland ME 04103                                                   |                                                   |                             |  |  |  |  |                                                         |  |  |