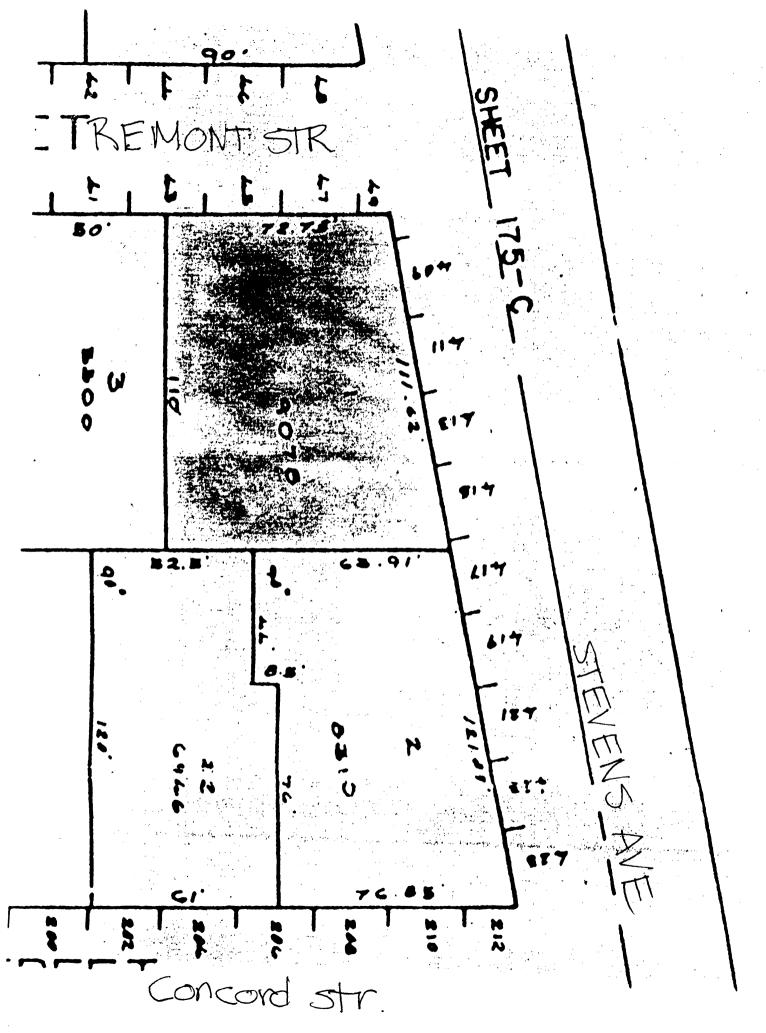

|                                                                                      | Location/Address of Construction: 411                                                                | Stevens Ave, Portlan                              | x1 D4103                    |  |  |  |  |                                                         |  |  |
|--------------------------------------------------------------------------------------|------------------------------------------------------------------------------------------------------|---------------------------------------------------|-----------------------------|--|--|--|--|---------------------------------------------------------|--|--|
|                                                                                      | Total Square Footage of Proposed Structure/A<br>* 450 59. ft (existing)                              |                                                   | )                           |  |  |  |  |                                                         |  |  |
| Í                                                                                    | Tax Assessor's Chart, Block & Lot                                                                    | Applicant * <u>must</u> be owner, Lessee or Buyer | * Telephone:                |  |  |  |  |                                                         |  |  |
| I                                                                                    | Chart# Block# Lot#                                                                                   | Name Elizabeth Lewis                              | (207)                       |  |  |  |  |                                                         |  |  |
|                                                                                      |                                                                                                      | Address 411 Stevens Ave                           |                             |  |  |  |  |                                                         |  |  |
|                                                                                      |                                                                                                      | CLASS AT P-ILAND NEC                              | 171-2028                    |  |  |  |  |                                                         |  |  |
|                                                                                      |                                                                                                      | City, State & Zip Portland MEOH03                 |                             |  |  |  |  |                                                         |  |  |
|                                                                                      | Lessee/DBA (If Applicable)                                                                           | Owner (if different from Applicant)               | Cost Of                     |  |  |  |  |                                                         |  |  |
|                                                                                      | OCT 17 2007                                                                                          | Name                                              | Work: \$ 15,000             |  |  |  |  |                                                         |  |  |
|                                                                                      |                                                                                                      | Address                                           | C of O Fee: \$              |  |  |  |  |                                                         |  |  |
|                                                                                      |                                                                                                      | City, State & Zip                                 |                             |  |  |  |  |                                                         |  |  |
|                                                                                      | i i i i i i i i i i i i i i i i i i i                                                                |                                                   | Total Fee: \$ <u>15,000</u> |  |  |  |  |                                                         |  |  |
| $\backslash$                                                                         | Curtent legal use (i.e. single family)                                                               | single family                                     |                             |  |  |  |  |                                                         |  |  |
|                                                                                      | Curtent legal use (i.e. single family) <u>SINGLE FAMILY</u><br>If vacant, what was the previous use? |                                                   |                             |  |  |  |  |                                                         |  |  |
|                                                                                      | Proposed Specific use:                                                                               |                                                   |                             |  |  |  |  |                                                         |  |  |
|                                                                                      | Is property part of a subdivision? If yes, please name                                               |                                                   |                             |  |  |  |  |                                                         |  |  |
|                                                                                      | Project description: Fix and repair                                                                  | - carage. Divide into a                           | a garage space              |  |  |  |  |                                                         |  |  |
|                                                                                      | Project description: Fix and repair<br>and a hobby space.                                            | 5 5                                               | 5 5 7                       |  |  |  |  |                                                         |  |  |
| Contractor's name: <u>The Dascanic &amp; SCala</u><br>Address: <u>18 Cottage Str</u> |                                                                                                      |                                                   |                             |  |  |  |  |                                                         |  |  |
|                                                                                      |                                                                                                      |                                                   |                             |  |  |  |  |                                                         |  |  |
|                                                                                      |                                                                                                      |                                                   |                             |  |  |  |  | City, State & Zip Kortland ME 04103 Telephone: 671-1109 |  |  |
| Who should we contact when the permit is ready: Elizibreth Lewis Telephone: 771-2028 |                                                                                                      |                                                   |                             |  |  |  |  |                                                         |  |  |
|                                                                                      | Mailing address: 411 Stevens Ave fortland ME 04103                                                   |                                                   |                             |  |  |  |  |                                                         |  |  |