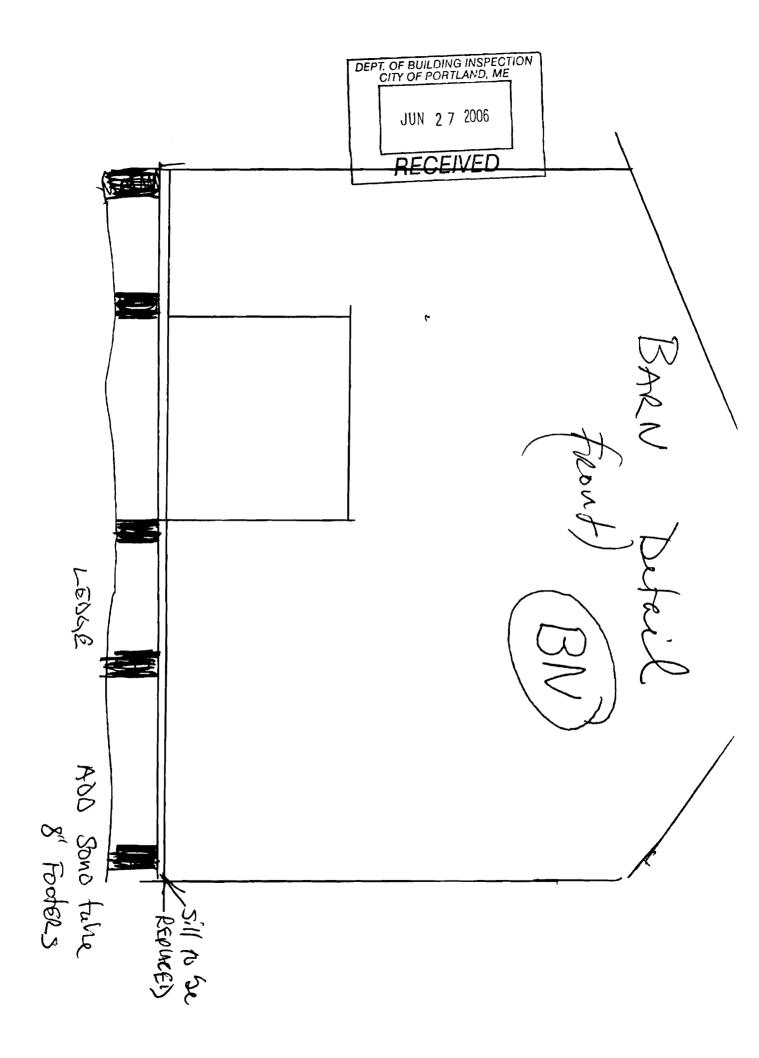

|   | PERMIT ISSUED    | 1 |
|---|------------------|---|
|   | JUL 2 5 2006     |   |
| L | CITY OF PORTLAND |   |

ery other block will be red with concrete and tran i ancored to teating.

• • • • • • • •

I but a Jet and a hulf the foundation will get it filled. t remains of the foundation of is exposed will be finished th brieles

0

.

. . . . .

.

.

- ,01-