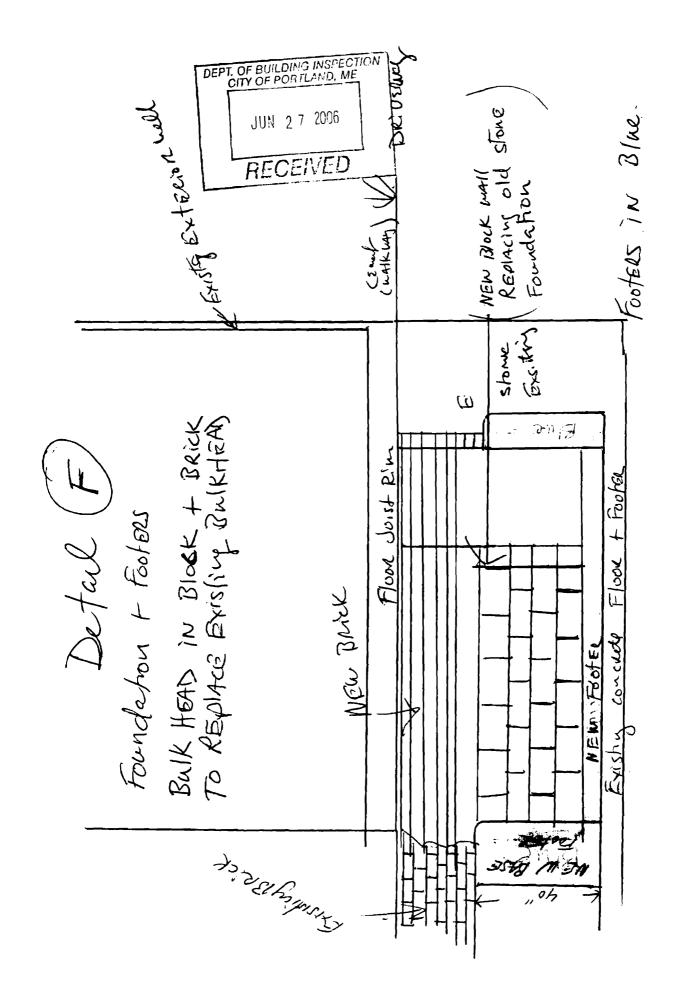

|   | PERMIT ISSUED    | 1 |
|---|------------------|---|
|   | JUL 2 5 2006     |   |
| L | CITY OF PORTLAND |   |

ery other block will be red with concrete and tran i ancored to teating.

• • • • • • • •

I but a Jet and a hulf the foundation will get it filled. t remains of the foundation of is exposed will be finished th brieles

0

.

. . . . .

.

.

- ,01-