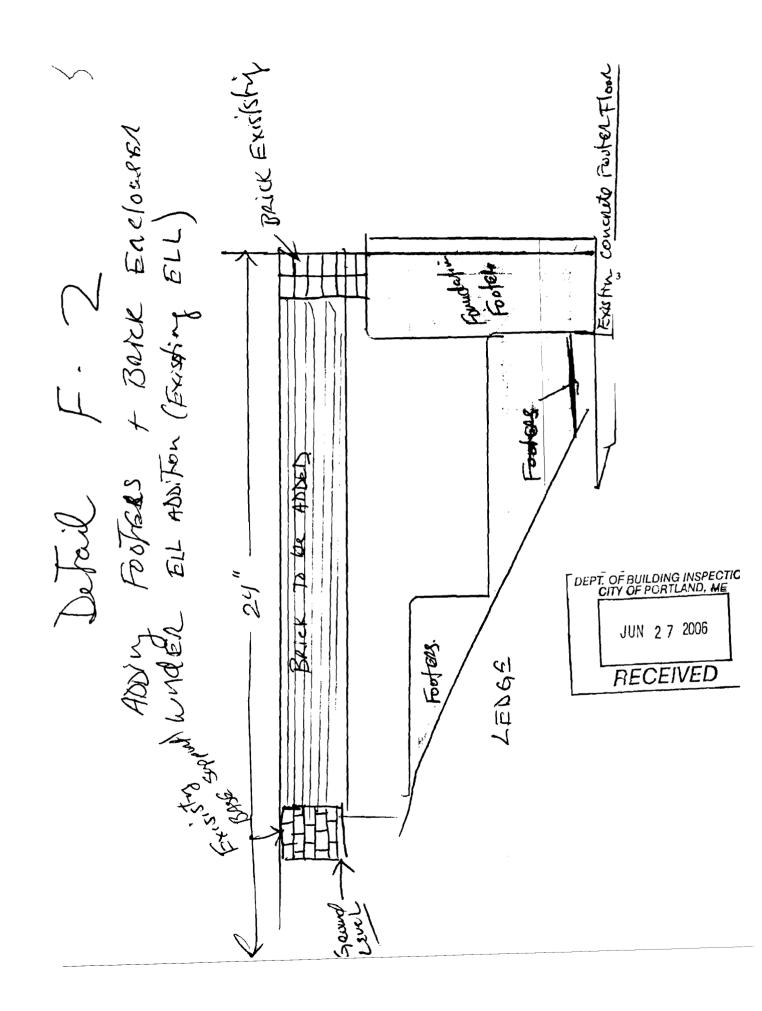

|   | PERMIT ISSUED    | 1 |
|---|------------------|---|
|   | JUL 2 5 2006     |   |
| L | CITY OF PORTLAND |   |

ery other block will be red with concrete and tran i ancored to teating.

• • • • • • • •

I but a Jet and a hulf the foundation will get it filled. t remains of the foundation of is exposed will be finished th brieles

0

.

. . . . .

.

.

- ,01-