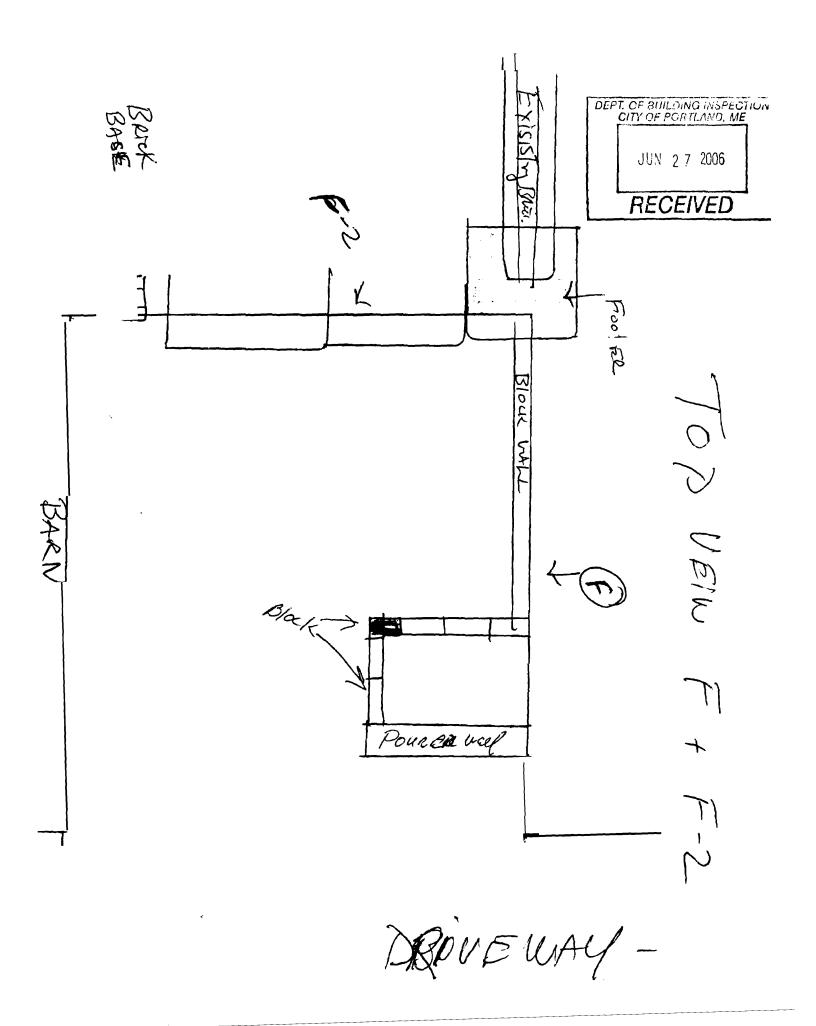

|   | PERMIT ISSUED    | 1 |
|---|------------------|---|
|   | JUL 2 5 2006     |   |
| L | CITY OF PORTLAND |   |

ery other block will be red with concrete and tran i ancored to teating.

• • • • • • • •

I but a Jet and a hulf the foundation will get it filled. t remains of the foundation of is exposed will be finished th brieles

0

.

. . . . .

.

.

- ,01-