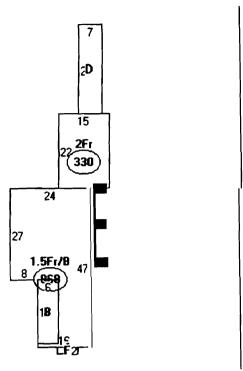

Descriptor/Area

A: 1.5Fr/B 968 sqft

B: OFP 114 sqft

C 2Fr 330 sqft

D **OP/OP** 182 sqft

E:FBAY/8 24 sqft

F FBAY/B 12 sqft

1. A. (---) = Kerrole von-bearing stration of Sx 4"etudo; z" Miles wall