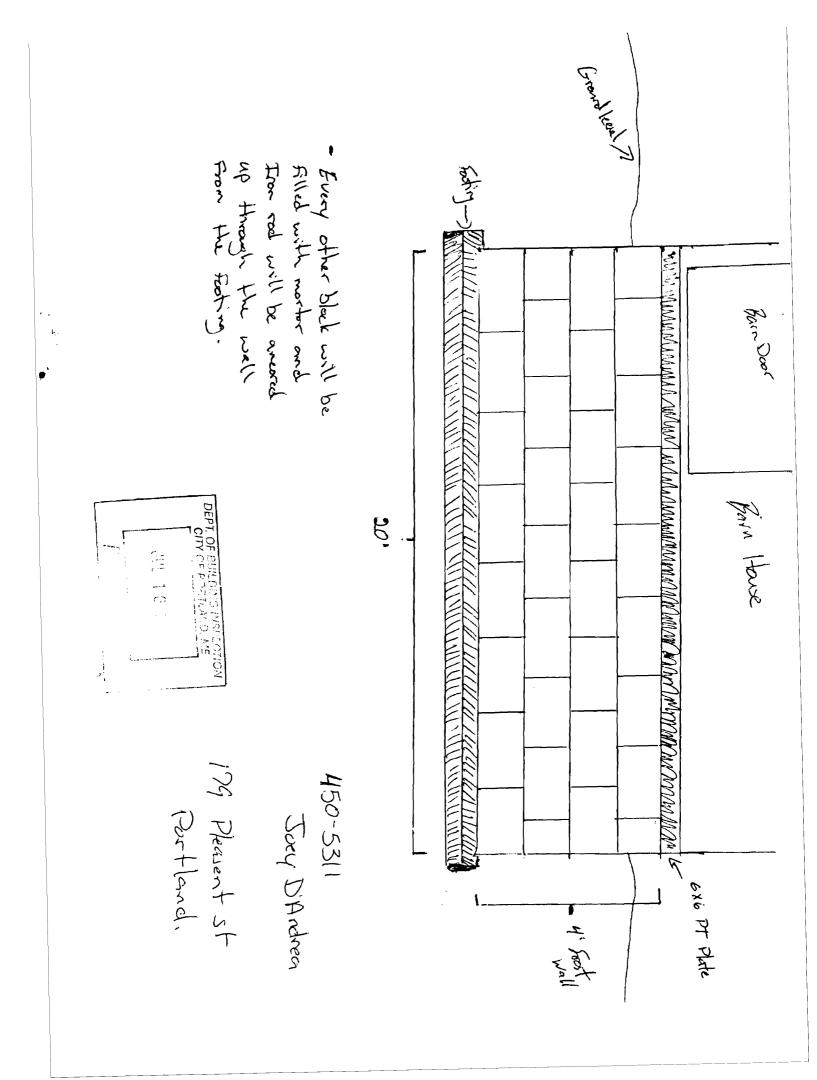

|   | PERMIT ISSUED    | 1 |
|---|------------------|---|
|   | JUL 2 5 2006     |   |
| L | CITY OF PORTLAND |   |

ery other block will be red with concrete and tran i ancored to teating.

• • • • • • • •