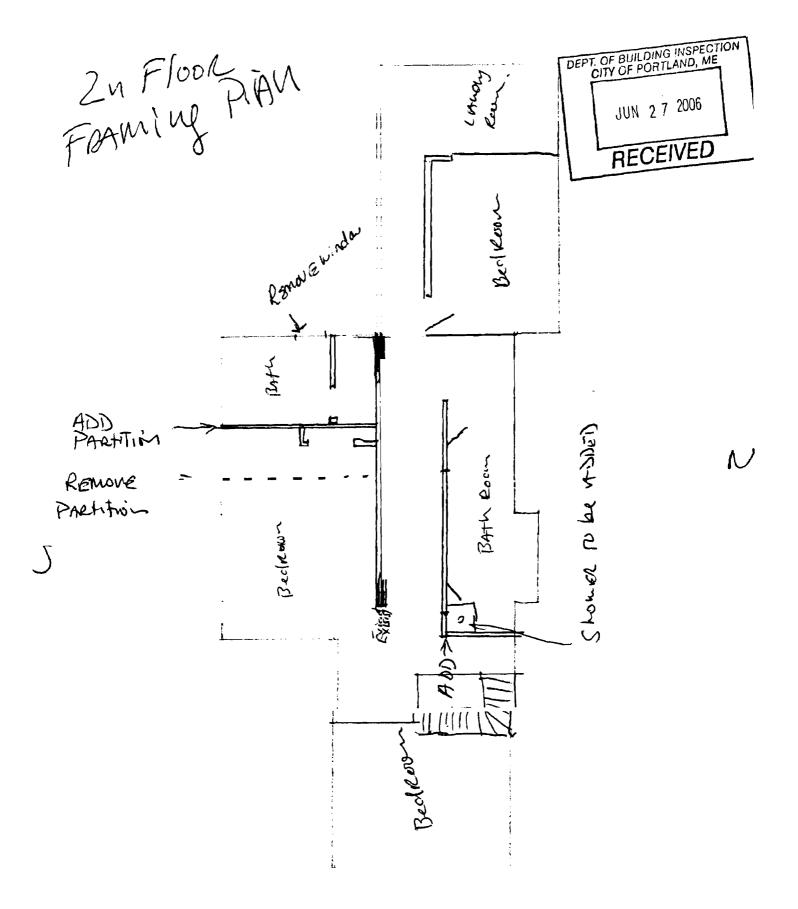

S. F. ASS R 12 D 2×4 Sold prototion and prototion of the sold prot

1

Zx6 - Poors Headers

- 2nd TUR SEPTEMBEL STEL and nowine a days . 1.7

· -\_

DEPT. OF BUILDING INSPECTION CITY OF PORTLAND. ME JUN 27 2006 RECEIVED