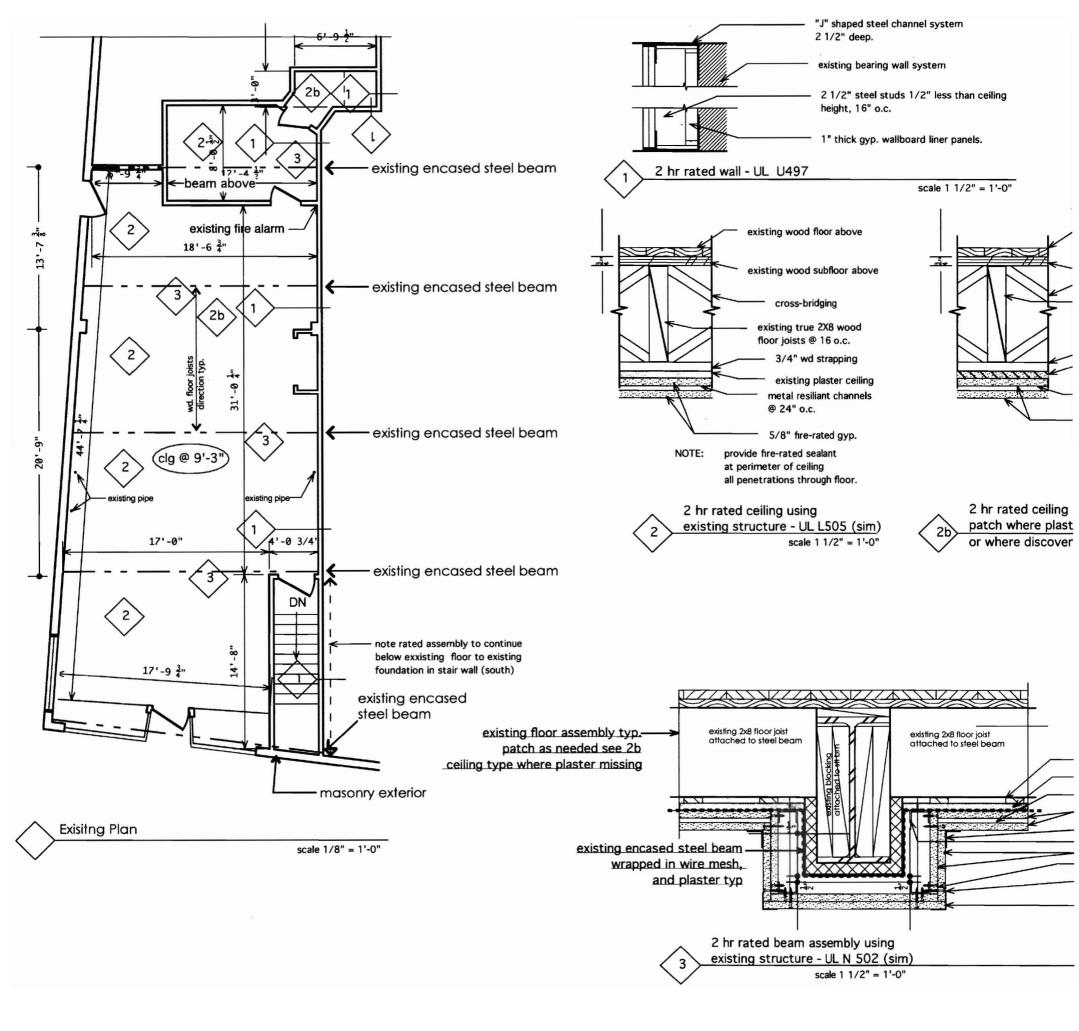

. . .

| City of Portland, Maine - Bu                                                                                                                             | uilding or Use Permit                                                                                                                              |                                               | Permit No:                             | Date Applied For:            | CBL:                                                                                            |
|----------------------------------------------------------------------------------------------------------------------------------------------------------|----------------------------------------------------------------------------------------------------------------------------------------------------|-----------------------------------------------|----------------------------------------|------------------------------|-------------------------------------------------------------------------------------------------|
| 389 Congress Street, 04101 Tel                                                                                                                           | U                                                                                                                                                  | <b>874-8</b> 716                              | 07-1219                                | 09/27/2007                   | 132 J001001                                                                                     |
| Location of Construction:                                                                                                                                | Owner Name:                                                                                                                                        |                                               | Owner Address:                         |                              | Phone:                                                                                          |
| 197 Pleasant Ave (463 St. John)                                                                                                                          | RICE GEOFFREY I                                                                                                                                    |                                               | 658 CONGRESS ST 1ST FLOOR              |                              |                                                                                                 |
| Business Name:                                                                                                                                           | Contractor Name:                                                                                                                                   |                                               | Contractor Address:                    |                              | Phone                                                                                           |
|                                                                                                                                                          | Dan Led                                                                                                                                            |                                               | 130 Rear Danforth Portland             |                              | (207) 450-6005                                                                                  |
| Lessee/Buyer's Name                                                                                                                                      | Phone:                                                                                                                                             |                                               | Permit Type:                           |                              | •                                                                                               |
|                                                                                                                                                          |                                                                                                                                                    |                                               | Alterations - Com                      | mercial                      |                                                                                                 |
| Proposed Use:                                                                                                                                            |                                                                                                                                                    | Propose                                       | d Project Description:                 |                              |                                                                                                 |
| Commercial - Mixed Use residentia                                                                                                                        | al/ commercial - Provide fire                                                                                                                      | Provid                                        | e fire rated ceiling                   | between the comme            | ercial space and the                                                                            |
| noted gailing hotsycan the commonal                                                                                                                      | adjace                                                                                                                                             | acent areas                                   |                                        |                              |                                                                                                 |
|                                                                                                                                                          |                                                                                                                                                    |                                               |                                        |                              |                                                                                                 |
| rated ceiling between the commerci<br><b>Dept:</b> Zoning <b>Status:</b><br><b>Note:</b>                                                                 |                                                                                                                                                    | Reviewer:                                     | Ann Machado                            | Approval I                   | Date: 10/22/2007<br>Ok to Issue: ☑                                                              |
| Dept: Zoning Status:                                                                                                                                     | Approved with Conditions                                                                                                                           |                                               |                                        |                              | Ok to Issue: 🗹                                                                                  |
| Dept: Zoning Status:<br>Note:<br>1) This permit is being approved of<br>work.                                                                            | Approved with Conditions<br>on the basis of plans submitted.                                                                                       | Any deviat                                    |                                        |                              | Ok to Issue: 🔽 before starting that                                                             |
| Dept: Zoning Status:<br>Note:<br>1) This permit is being approved of<br>work.                                                                            | Approved with Conditions<br>on the basis of plans submitted.                                                                                       | Any deviat                                    | ions shall require a                   | separate approval            | Ok to Issue: 🔽 before starting that                                                             |
| Dept:ZoningStatus:Note:1)This permit is being approved of work.Dept:BuildingStatus:                                                                      | Approved with Conditions<br>on the basis of plans submitted.<br>Approved with Conditions<br>semblies must be protected by a                        | Any deviat<br>Reviewer:                       | ions shall require a<br>Jeanine Bourke | separate approval Approval I | Ok to Issue: ✓<br>before starting that<br>Date: 10/24/2007<br>Ok to Issue: ✓                    |
| Dept:ZoningStatus:Note:1)1)This permit is being approved of work.Dept:BuildingStatus:Note:1)All penetratios through rated as ASTM 814 or UL 1479, per IB | Approved with Conditions<br>on the basis of plans submitted.<br>Approved with Conditions<br>semblies must be protected by a<br>C 2003 Section 712. | Any deviat<br><b>Reviewer:</b><br>an approvec | ions shall require a<br>Jeanine Bourke | separate approval Approval I | Ok to Issue: ✓<br>before starting that<br>Date: 10/24/2007<br>Ok to Issue: ✓<br>accordance with |

| Location/Address of Construction: 463                                                                                       | STEVENS AVENUE, FIRST FLOOR PURTLAND                              |  |  |  |  |
|-----------------------------------------------------------------------------------------------------------------------------|-------------------------------------------------------------------|--|--|--|--|
| Total Square Footage of Proposed Structure/A<br>STURP 975 ±                                                                 | Area Square Footage of Lot                                        |  |  |  |  |
| Tax Assessor's Chart, Block & Lot                                                                                           | Applicant *must be wner Lessee or Buyer* Telephone:               |  |  |  |  |
| Chart# Block# Lot#                                                                                                          | Name GEOFFREY I. RICE<br>Address 658 CONGRESS 87 450-6005         |  |  |  |  |
| 132 <5 1                                                                                                                    | City, State & Zip PURTLAND. MEO410, 772-6785                      |  |  |  |  |
| Lessee/DBA (If Applicable)                                                                                                  | Owner (if different from Applicant) Cost Of<br>Work: \$ 6,000,000 |  |  |  |  |
| JILL DEWITT                                                                                                                 | Name Work p                                                       |  |  |  |  |
| CHERYL MICHAUD                                                                                                              | Address<br>City, State & Zip                                      |  |  |  |  |
| Current legal use (i.e. single family)                                                                                      | UMMERCIAL + RESIDENTAL                                            |  |  |  |  |
| If vacant, what was the previous use?<br>Proposed Specific use:                                                             |                                                                   |  |  |  |  |
| Proposed Specific use:<br>Is property part of a subdivision?                                                                | No If yes, please name                                            |  |  |  |  |
| Project description: PRAVINE FIRE                                                                                           | RATED CEILING BETWEEN MUS STUR                                    |  |  |  |  |
| Project description: PROVIDE FIRE RATED CEILING BETWEEN THIS STOR<br>AND APARTMENT ABOVE AS WELL AS FIRE RATED WALL BETWEEN |                                                                   |  |  |  |  |
| MIS STORG AND AD JACENT ARSAS                                                                                               |                                                                   |  |  |  |  |
| Contractor's name: DAN 1                                                                                                    | _£0                                                               |  |  |  |  |
| Address: 130 REAR DANFOR                                                                                                    | THY & TREET                                                       |  |  |  |  |
| City, State & Zip POLTLAND                                                                                                  | ME 04101 Telephone: 837-1793                                      |  |  |  |  |
| Who should we contact when the permit is rea                                                                                | dy: OWNER, GEOFFREY RICEElephone: 450-6005                        |  |  |  |  |
|                                                                                                                             | ST, FIRST FLOUR PORTLAND. ME U4101                                |  |  |  |  |