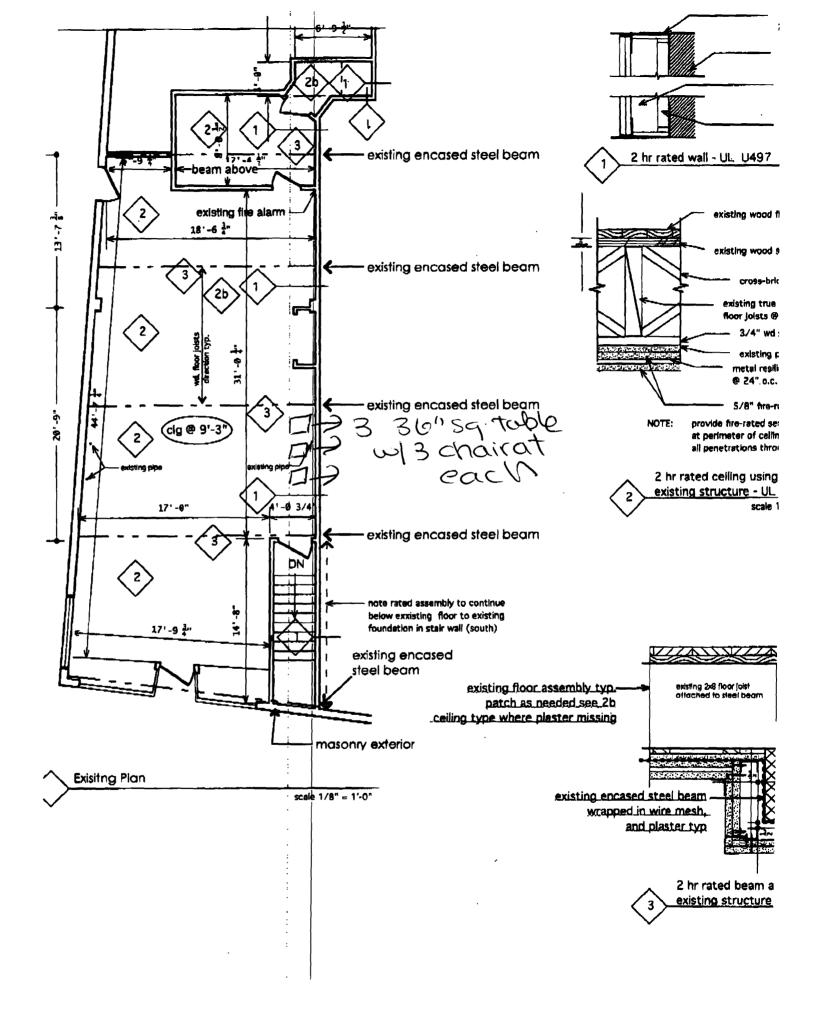

. . .

| City of Portland, Maine - Bu                                                                                                                             | uilding or Use Permit                                                                                                                              |                                               | Permit No:                             | Date Applied For:            | CBL:                                                                                            |
|----------------------------------------------------------------------------------------------------------------------------------------------------------|----------------------------------------------------------------------------------------------------------------------------------------------------|-----------------------------------------------|----------------------------------------|------------------------------|-------------------------------------------------------------------------------------------------|
| 389 Congress Street, 04101 Tel                                                                                                                           | U                                                                                                                                                  | <b>874-8</b> 716                              | 07-1219                                | 09/27/2007                   | 132 J001001                                                                                     |
| Location of Construction:                                                                                                                                | Owner Name:                                                                                                                                        |                                               | Owner Address:                         |                              | Phone:                                                                                          |
| 197 Pleasant Ave (463 St. John)                                                                                                                          | RICE GEOFFREY I                                                                                                                                    |                                               | 658 CONGRESS ST 1ST FLOOR              |                              |                                                                                                 |
| Business Name:                                                                                                                                           | Contractor Name:                                                                                                                                   |                                               | Contractor Address:                    |                              | Phone                                                                                           |
|                                                                                                                                                          | Dan Led                                                                                                                                            |                                               | 130 Rear Danforth Portland             |                              | (207) 450-6005                                                                                  |
| Lessee/Buyer's Name                                                                                                                                      | Phone:                                                                                                                                             |                                               | Permit Type:                           |                              | •                                                                                               |
|                                                                                                                                                          |                                                                                                                                                    |                                               | Alterations - Com                      | mercial                      |                                                                                                 |
| Proposed Use:                                                                                                                                            |                                                                                                                                                    | Propose                                       | d Project Description:                 |                              |                                                                                                 |
| Commercial - Mixed Use residentia                                                                                                                        | al/ commercial - Provide fire                                                                                                                      | Provid                                        | e fire rated ceiling                   | between the comme            | ercial space and the                                                                            |
| noted gailing hotsycan the commonal                                                                                                                      | adjace                                                                                                                                             | acent areas                                   |                                        |                              |                                                                                                 |
|                                                                                                                                                          |                                                                                                                                                    |                                               |                                        |                              |                                                                                                 |
| rated ceiling between the commerci<br><b>Dept:</b> Zoning <b>Status:</b><br><b>Note:</b>                                                                 |                                                                                                                                                    | Reviewer:                                     | Ann Machado                            | Approval I                   | Date: 10/22/2007<br>Ok to Issue: ☑                                                              |
| Dept: Zoning Status:                                                                                                                                     | Approved with Conditions                                                                                                                           |                                               |                                        |                              | Ok to Issue: 🗹                                                                                  |
| Dept: Zoning Status:<br>Note:<br>1) This permit is being approved of<br>work.                                                                            | Approved with Conditions<br>on the basis of plans submitted.                                                                                       | Any deviat                                    |                                        |                              | Ok to Issue: 🔽 before starting that                                                             |
| Dept: Zoning Status:<br>Note:<br>1) This permit is being approved of<br>work.                                                                            | Approved with Conditions<br>on the basis of plans submitted.                                                                                       | Any deviat                                    | ions shall require a                   | separate approval            | Ok to Issue: 🔽 before starting that                                                             |
| Dept:ZoningStatus:Note:1)This permit is being approved of work.Dept:BuildingStatus:                                                                      | Approved with Conditions<br>on the basis of plans submitted.<br>Approved with Conditions<br>semblies must be protected by a                        | Any deviat<br>Reviewer:                       | ions shall require a<br>Jeanine Bourke | separate approval Approval I | Ok to Issue: ✓<br>before starting that<br>Date: 10/24/2007<br>Ok to Issue: ✓                    |
| Dept:ZoningStatus:Note:1)1)This permit is being approved of work.Dept:BuildingStatus:Note:1)All penetratios through rated as ASTM 814 or UL 1479, per IB | Approved with Conditions<br>on the basis of plans submitted.<br>Approved with Conditions<br>semblies must be protected by a<br>C 2003 Section 712. | Any deviat<br><b>Reviewer:</b><br>an approvec | ions shall require a<br>Jeanine Bourke | separate approval Approval I | Ok to Issue: ✓<br>before starting that<br>Date: 10/24/2007<br>Ok to Issue: ✓<br>accordance with |

| Location/Address of Construction: 463                                                                                       | STEVENS AVENUE, FIRST FLOOR PURTLAND                              |  |  |  |  |
|-----------------------------------------------------------------------------------------------------------------------------|-------------------------------------------------------------------|--|--|--|--|
| Total Square Footage of Proposed Structure/A<br>STURP 975 ±                                                                 | Area Square Footage of Lot                                        |  |  |  |  |
| Tax Assessor's Chart, Block & Lot                                                                                           | Applicant *must be wner Lessee or Buyer* Telephone:               |  |  |  |  |
| Chart# Block# Lot#                                                                                                          | Name GEOFFREY I. RICE<br>Address 658 CONGRESS 87 450-6005         |  |  |  |  |
| 132 <5 1                                                                                                                    | City, State & Zip PURTLAND. MEO410, 772-6785                      |  |  |  |  |
| Lessee/DBA (If Applicable)                                                                                                  | Owner (if different from Applicant) Cost Of<br>Work: \$ 6,000,000 |  |  |  |  |
| JILL DEWITT                                                                                                                 | Name Work p                                                       |  |  |  |  |
| CHERYL MICHAUD                                                                                                              | Address<br>City, State & Zip                                      |  |  |  |  |
| Current legal use (i.e. single family)                                                                                      | UMMERCIAL + RESIDENTAL                                            |  |  |  |  |
| If vacant, what was the previous use?<br>Proposed Specific use:                                                             |                                                                   |  |  |  |  |
| Proposed Specific use:<br>Is property part of a subdivision?                                                                | No If yes, please name                                            |  |  |  |  |
| Project description: PRAVINE FIRE                                                                                           | RATED CEILING BETWEEN MUS STUR                                    |  |  |  |  |
| Project description: PROVIDE FIRE RATED CEILING BETWEEN THIS STOR<br>AND APARTMENT ABOVE AS WELL AS FIRE RATED WALL BETWEEN |                                                                   |  |  |  |  |
| MIS STORG AND AD JACENT ARSAS                                                                                               |                                                                   |  |  |  |  |
| Contractor's name: DAN 1                                                                                                    | _£0                                                               |  |  |  |  |
| Address: 130 REAR DANFOR                                                                                                    | THY & TREET                                                       |  |  |  |  |
| City, State & Zip POLTLAND                                                                                                  | ME 04101 Telephone: 837-1793                                      |  |  |  |  |
| Who should we contact when the permit is rea                                                                                | dy: OWNER, GEOFFREY RICEElephone: 450-6005                        |  |  |  |  |
|                                                                                                                             | ST, FIRST FLOUR PORTLAND. ME U4101                                |  |  |  |  |