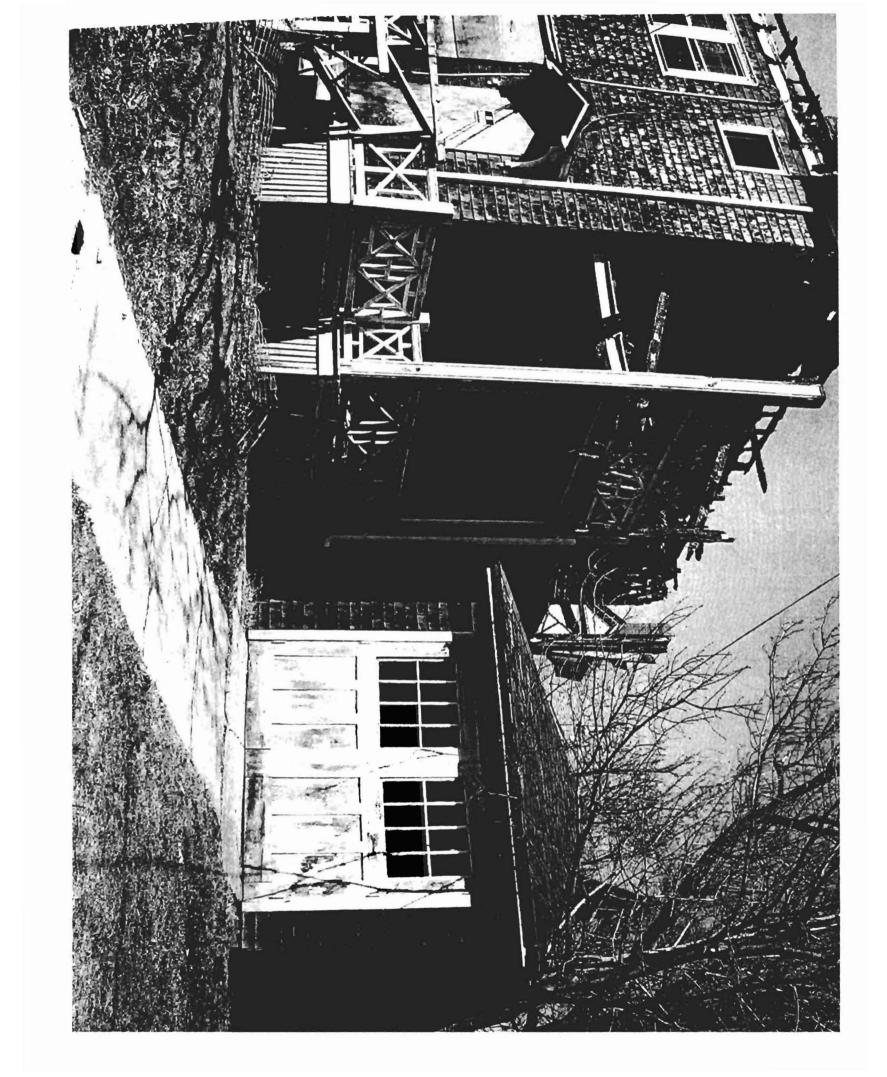

## **Survey Plan 3 Matthews Street Portland, Maine**

Dear Anne:

On behalf of Larry Sturdivant of Littlefield Farms, LCC we are pleased submit the attached survey plan of a residential property at 3 Mathews Street. We are submitting this plan support of Mr. Sturdivant's application for a building permit to replace the existing fire damaged residential building on the site.

As indicated on the survey, we have located the building foundation corners at existing grade, the building siding at the top of foundation and the extents of the remaining fire damaged roof eave overhangs. As we discussed by telephone, our surveyor was able to determine four elevation points on the remaining eave lines of the building.

- 2. The average elevation of four locations on the remaining roof eave overhangs EL = 127.1 feet (127'-1")
- 3. The existing building's first floor deck (to remain) EL = 106.85 feet (106'-10")

Due to the extensive fire damage to the roof we were unable to survey locate an elevation of the former building's roofline ridge. However, we have estimated the height of the roof using measurements from aerial photographs and observations of the typical construction of other hip-roof buildings in the neighborhood.

Based on aerial photographs, the building's roofline ridge was approximately 25.5 feet long. Comparing this estimated length with the surveyed dimensions of the roof it appears that the existing building's hip roof was constructed with at least a 10:12 roof pitch, and very likely a 12:12 pitch. This pitch appears consistent with photographs of the building taken prior to the fire and is consistent with the pitch of other hip-roof residences in the neighborhood.