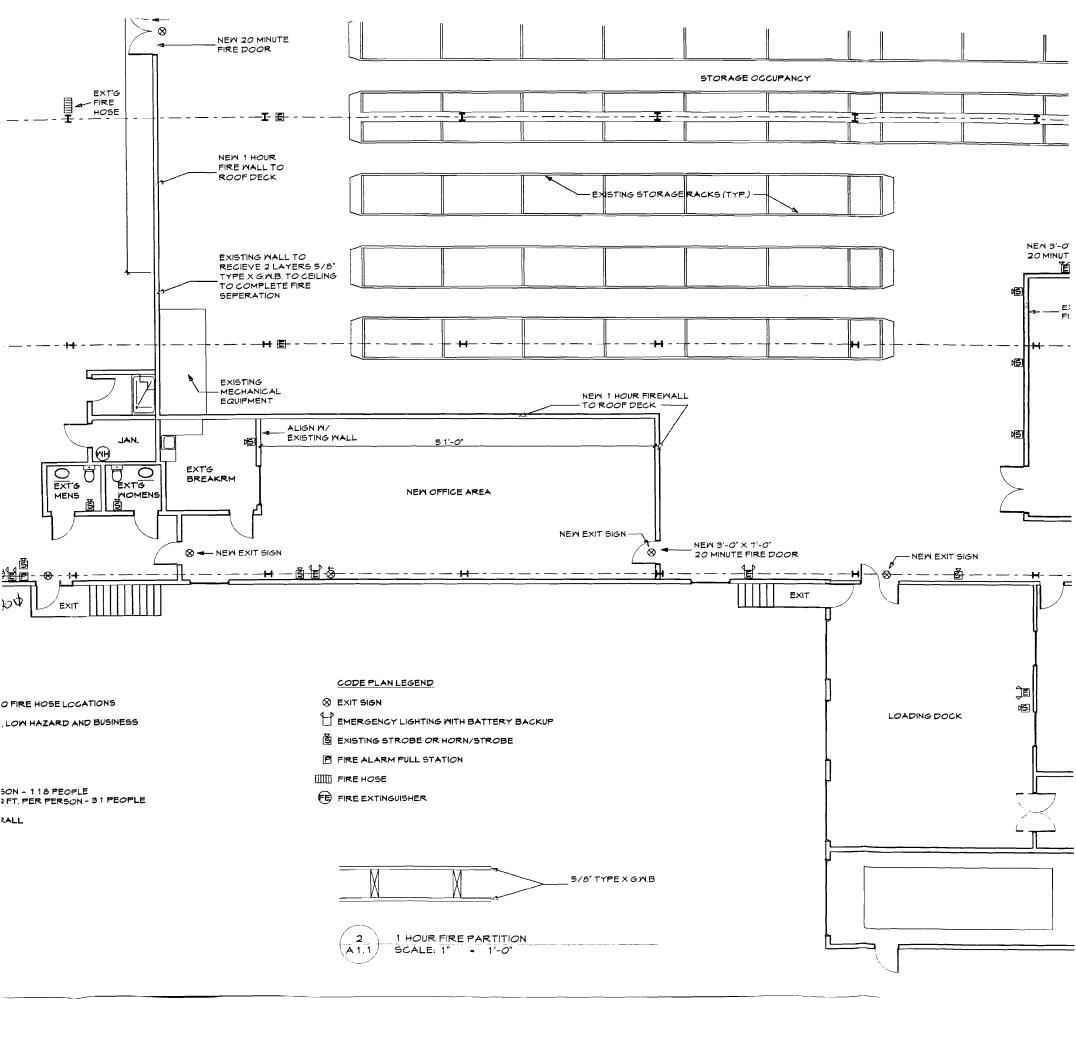

#### CODE SUMMARY

BUILDING IS FULLY SPRINKLED WITH TWO FIRE HOSE LOCATIONS

BUILDING USE: MIXED USE OF STORAGE, LOW HAZARD AND BUSINESS

CONSTRUCTION TYPE:
IBC 2003 IIIB
NFPA 101 2003 III200

OCCUPANT LOAD BUSINESS: 100 SQ FT. PER PERSON - 118 PEOPLE STORAGE IN MIXED USE: 500 SQ FT. PER PERSON - 31 PEOPLE

EXISTING BUILDING IS 26, 445 SF OVERALL

#### CODE PLAN LEGEND

⊗ EXIT SIGN

EMERGENCY LIGHTING MITH BATTERY E

EXISTING STROBE OR HORN/STROBE

FIRE ALARM PULL STATION

IIII FIRE HOSE

FE FIRE EXTINGUISHER

2 1 HOUR FIRE PARTITIO A 1.1 SCALE: 1" - 1'-0"

1 FIRST FLOOR PLAN A1.1 SCALE: 1/8" - 1'-0"