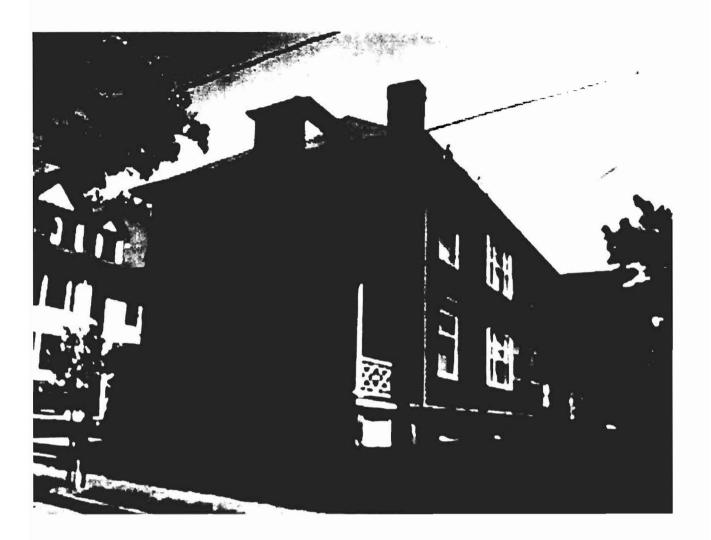

- 2. The average elevation of four locations on the remaining roof eave overhangs EL = 127.1 feet (127'-1")
- 3. The existing building's first floor deck (to remain) EL = 106.85 feet (106'-10")

Due to the extensive fire damage to the roof we were unable to survey locate an elevation of the former building's roofline ridge. However, we have estimated the height of the roof using measurements from aerial photographs and observations of the typical construction of other hip-roof buildings in the neighborhood.

Based on aerial photographs, the building's roofline ridge was approximately 25.5 feet long. Comparing this estimated length with the surveyed dimensions of the roof it appears that the existing building's hip roof was constructed with at least a 10:12 roof pitch, and very likely a 12:12 pitch. This pitch appears consistent with photographs of the building taken prior to the fire and is consistent with the pitch of other hip-roof residences in the neighborhood.

Based on our survey and a conservative estimate of the existing building roof height, it appears that the proposed structure's roof will be lower than the existing building's former roofline. The new building is proposed to be constructed using the existing foundation and first floor deck, within the exterior dimensions of the existing building indicating in a reduced volume structure.