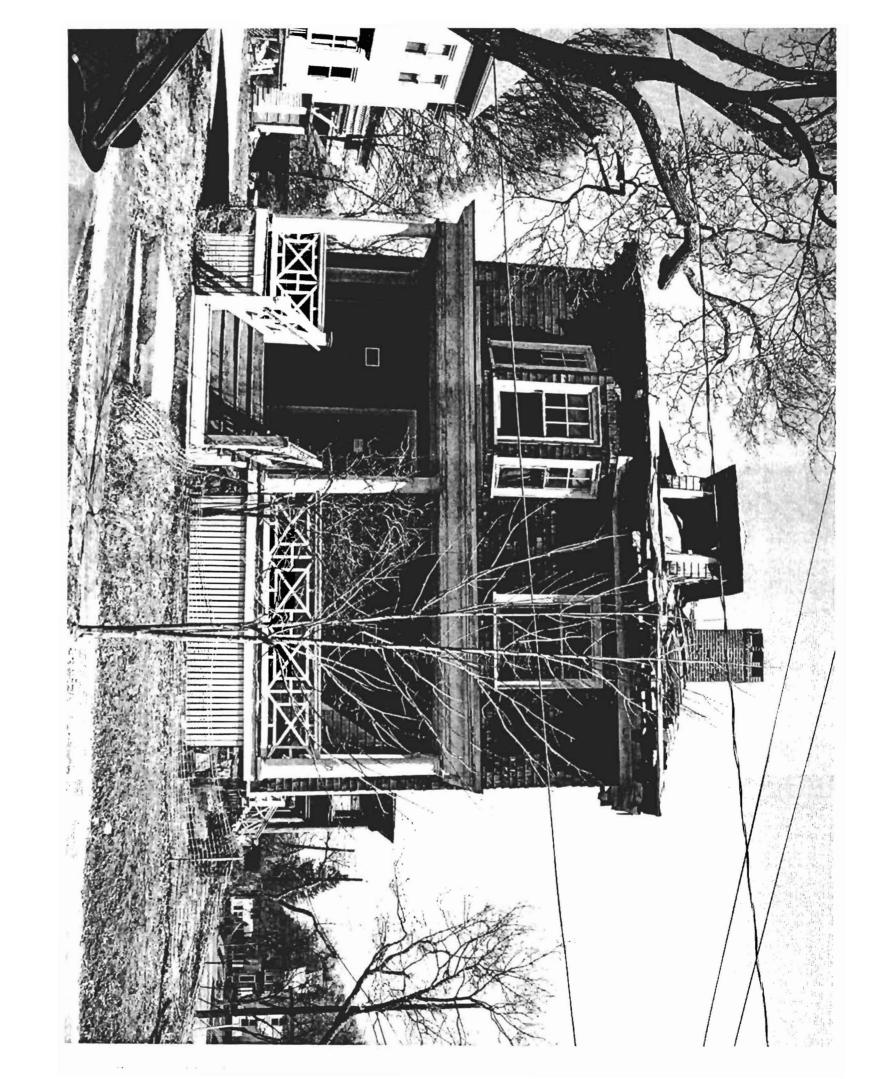

Based on aerial photographs, the building's roofline ridge was approximately 25.5 feet long. Comparing this estimated length with the surveyed dimensions of the roof it appears that the existing building's hip roof was constructed with at least a 10:12 roof pitch, and very likely a 12:12 pitch. This pitch appears consistent with photographs of the building taken prior to the fire and is consistent with the pitch of other hip-roof residences in the neighborhood.

Based on our survey and a conservative estimate of the existing building roof height, it appears that the proposed structure's roof will be lower than the existing building's former roofline. The new building is proposed to be constructed using the existing foundation and first floor deck, within the exterior dimensions of the existing building indicating in a reduced volume structure.