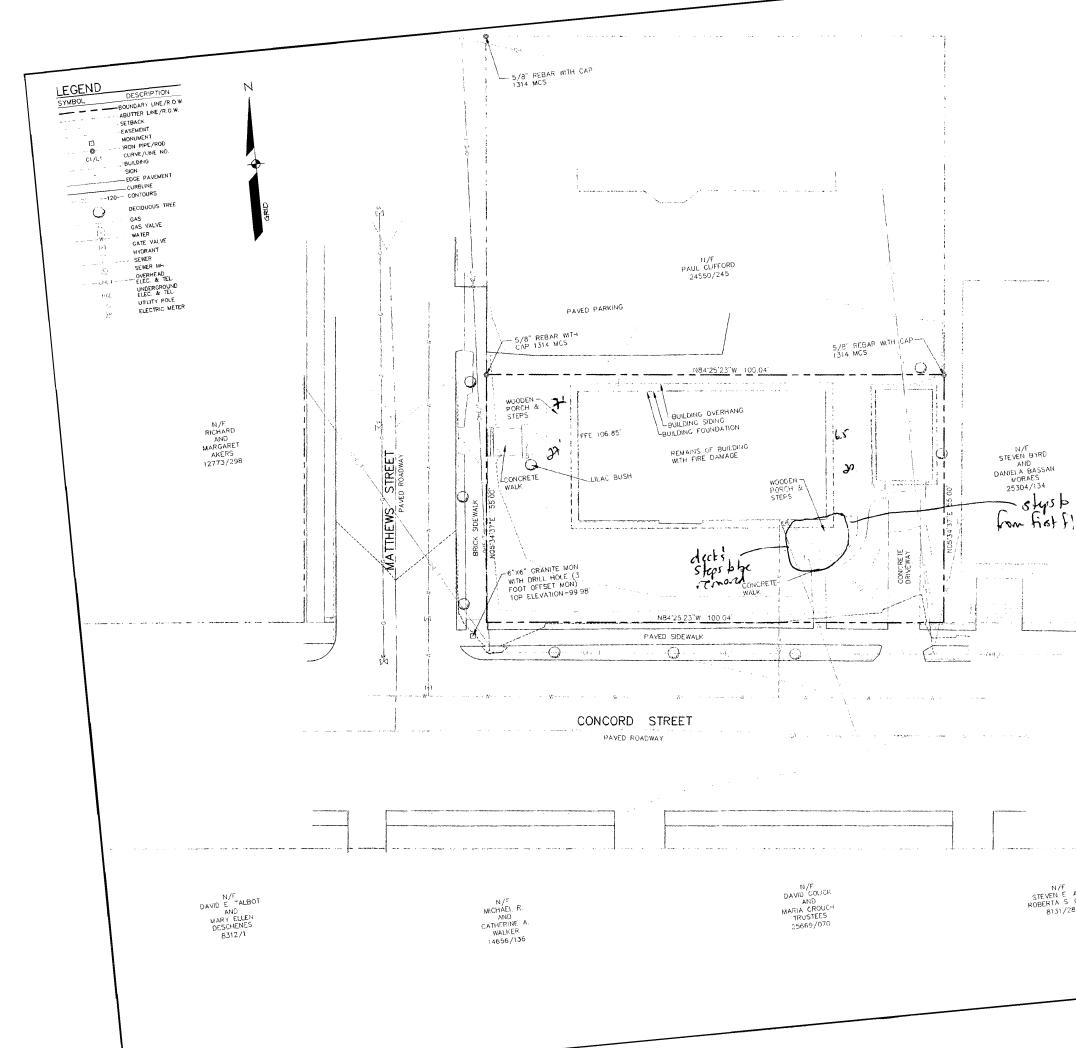

## **Survey Plan 3 Matthews Street Portland, Maine**

Dear Anne:

On behalf of Larry Sturdivant of Littlefield Farms, LCC we are pleased submit the attached survey plan of a residential property at 3 Mathews Street. We are submitting this plan support of Mr. Sturdivant's application for a building permit to replace the existing fire damaged residential building on the site.

As indicated on the survey, we have located the building foundation corners at existing grade, the building siding at the top of foundation and the extents of the remaining fire damaged roof eave overhangs. As we discussed by telephone, our surveyor was able to determine four elevation points on the remaining eave lines of the building.

Based on our survey we have established the following elevations:

| 1. | The average ex | kisting grade at | the exterior foundation | EL = 103.0  fe | eet (103'-0") |
|----|----------------|------------------|-------------------------|----------------|---------------|
|----|----------------|------------------|-------------------------|----------------|---------------|

- 2. The average elevation of four locations on the remaining roof eave overhangs EL = 127.1 feet (127'-1")
- 3. The existing building's first floor deck (to remain) EL = 106.85 feet (106'-10")

Due to the extensive fire damage to the roof we were unable to survey locate an elevation of the former building's roofline ridge. However, we have estimated the height of the roof using measurements from aerial photographs and observations of the typical construction of other hip-roof buildings in the neighborhood.

Based on aerial photographs, the building's roofline ridge was approximately 25.5 feet long. Comparing this estimated length with the surveyed dimensions of the roof it appears that the existing building's hip roof was constructed with at least a 10:12 roof pitch, and very likely a 12:12 pitch. This pitch appears consistent with photographs of the building taken prior to the fire and is consistent with the pitch of other hip-roof residences in the neighborhood.

Based on this estimate of the roof pitch, the existing building roof elevation is estimated to have been between elevations 140.4 feet to 143.1 feet. These elevation correlate to the following building heights.

|                                                         | Existing Structure<br>Roof Pitch<br>10:12 | Existing Structure<br>Roof Pitch<br>12:12 | Proposed Building |
|---------------------------------------------------------|-------------------------------------------|-------------------------------------------|-------------------|
| Ridge Elevation                                         | 140'-5"                                   | 143'-1"                                   | 139'-6"           |
| Height above first floor deck to remain (El = 106'-10") | 33'-7"                                    | 36'-3"                                    | 32'-8"            |
| Height above exterior grade to remain (El = 103'-0")    | 37'-5"                                    | 40'-1"                                    | 36'-6"            |

Based on our survey and a conservative estimate of the existing building roof height, it appears that the proposed structure's roof will be lower than the existing building's former roofline. The new building is proposed to be constructed using the existing foundation and first floor deck, within the exterior dimensions of the existing building indicating in a reduced volume structure.