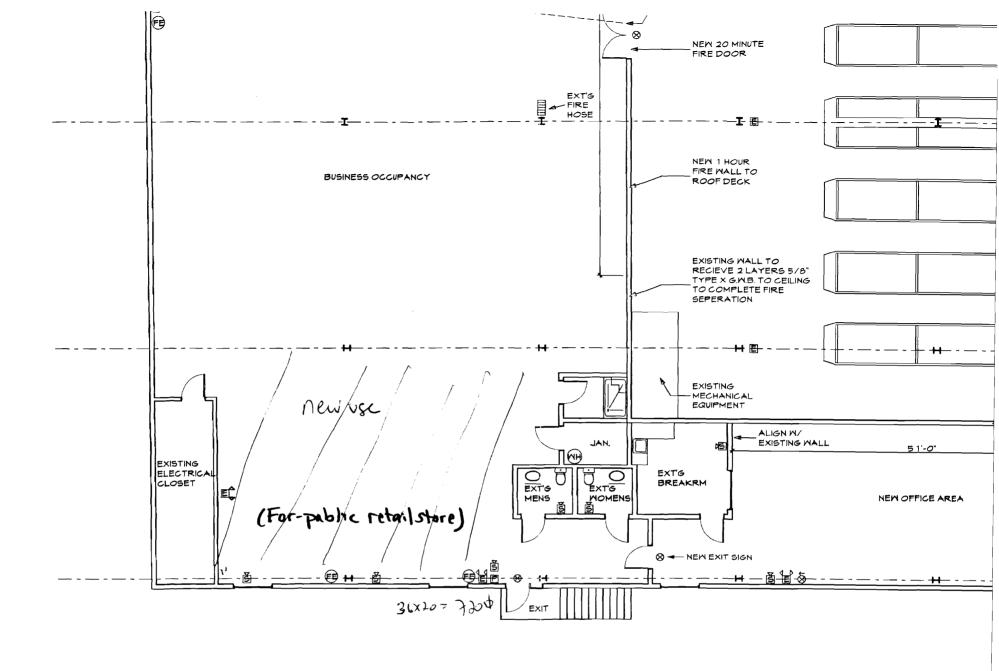

#### CODE SUMMARY

BUILDING IS FULLY SPRINKLED WITH TWO FIRE HOSE LOCATIONS

BUILDING USE: MIXED USE OF STORAGE, LOW HAZARD AND BUSINESS

CONSTRUCTION TYPE:
IBC 2003 IIIB
NFPA 101 2003 III200

OCCUPANT LOAD BUSINESS: 100 SQ FT. PER PERSON - 118 PEOPLE STORAGE IN MIXED USE: 500 SQ FT. PER PERSON - 31 PEOPLE

EXISTING BUILDING IS 26, 445 SF OVERALL

#### CODE PLAN LEGEND

⊗ EXIT SIGN

EMERGENCY LIGHTING MITH BATTERY E

EXISTING STROBE OR HORN/STROBE

FIRE ALARM PULL STATION

IIII FIRE HOSE

FE FIRE EXTINGUISHER

2 1 HOUR FIRE PARTITIO A 1.1 SCALE: 1" - 1'-0"

1 FIRST FLOOR PLAN A1.1 SCALE: 1/8" - 1'-0"