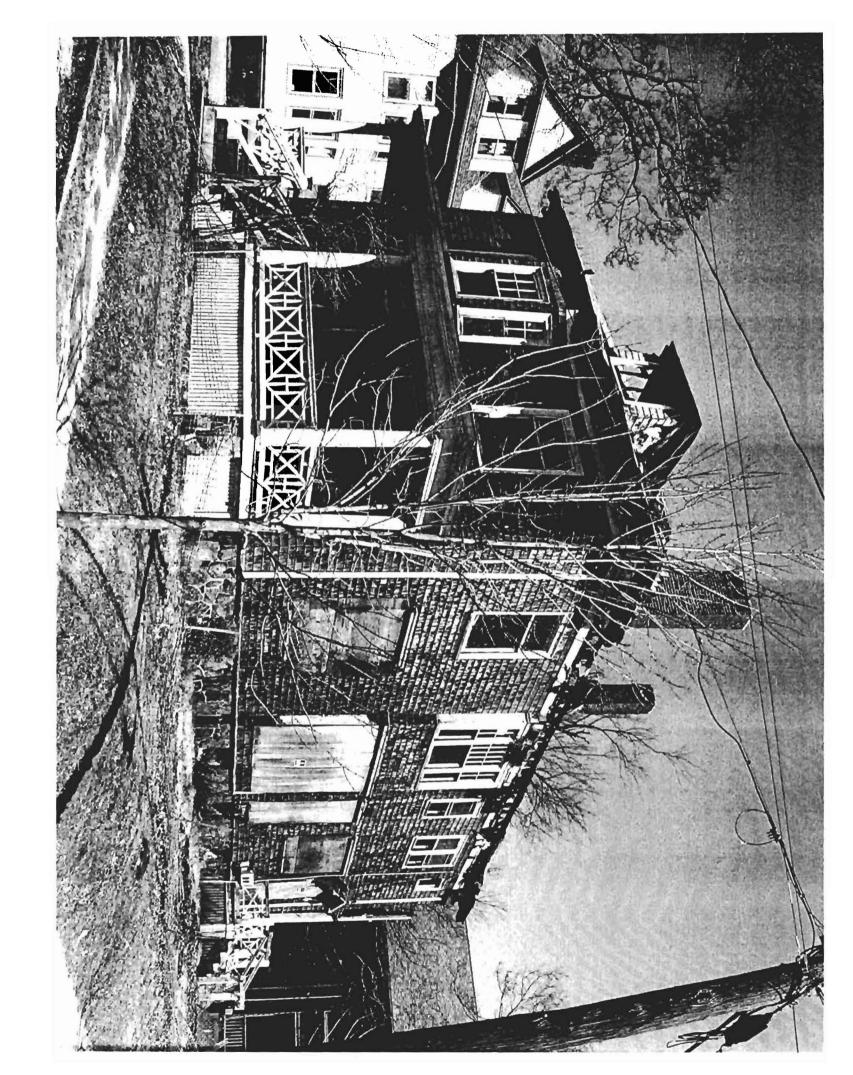

## **Survey Plan 3 Matthews Street Portland, Maine**

Dear Anne:

On behalf of Larry Sturdivant of Littlefield Farms, LCC we are pleased submit the attached survey plan of a residential property at 3 Mathews Street. We are submitting this plan support of Mr. Sturdivant's application for a building permit to replace the existing fire damaged residential building on the site.

As indicated on the survey, we have located the building foundation corners at existing grade, the building siding at the top of foundation and the extents of the remaining fire damaged roof eave overhangs. As we discussed by telephone, our surveyor was able to determine four elevation points on the remaining eave lines of the building.

- 2. The average elevation of four locations on the remaining roof eave overhangs EL = 127.1 feet (127'-1")
- 3. The existing building's first floor deck (to remain) EL = 106.85 feet (106'-10")

Due to the extensive fire damage to the roof we were unable to survey locate an elevation of the former building's roofline ridge. However, we have estimated the height of the roof using measurements from aerial photographs and observations of the typical construction of other hip-roof buildings in the neighborhood.

Based on aerial photographs, the building's roofline ridge was approximately 25.5 feet long. Comparing this estimated length with the surveyed dimensions of the roof it appears that the existing building's hip roof was constructed with at least a 10:12 roof pitch, and very likely a 12:12 pitch. This pitch appears consistent with photographs of the building taken prior to the fire and is consistent with the pitch of other hip-roof residences in the neighborhood.