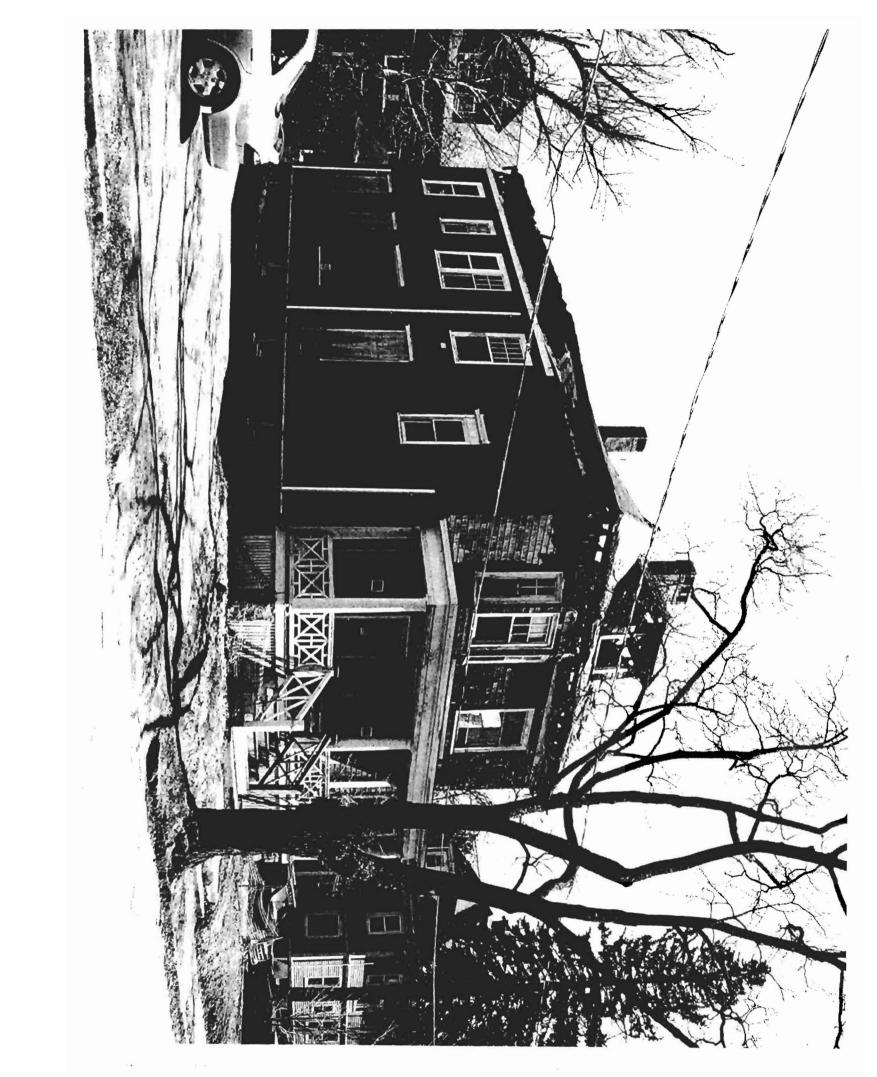

## **Survey Plan 3 Matthews Street Portland, Maine**

Dear Anne:

On behalf of Larry Sturdivant of Littlefield Farms, LCC we are pleased submit the attached survey plan of a residential property at 3 Mathews Street. We are submitting this plan support of Mr. Sturdivant's application for a building permit to replace the existing fire damaged residential building on the site.

As indicated on the survey, we have located the building foundation corners at existing grade, the building siding at the top of foundation and the extents of the remaining fire damaged roof eave overhangs. As we discussed by telephone, our surveyor was able to determine four elevation points on the remaining eave lines of the building.

- 2. The average elevation of four locations on the remaining roof eave overhangs EL = 127.1 feet (127'-1")
- 3. The existing building's first floor deck (to remain) EL = 106.85 feet (106'-10")

Due to the extensive fire damage to the roof we were unable to survey locate an elevation of the former building's roofline ridge. However, we have estimated the height of the roof using measurements from aerial photographs and observations of the typical construction of other hip-roof buildings in the neighborhood.

Based on aerial photographs, the building's roofline ridge was approximately 25.5 feet long. Comparing this estimated length with the surveyed dimensions of the roof it appears that the existing building's hip roof was constructed with at least a 10:12 roof pitch, and very likely a 12:12 pitch. This pitch appears consistent with photographs of the building taken prior to the fire and is consistent with the pitch of other hip-roof residences in the neighborhood.