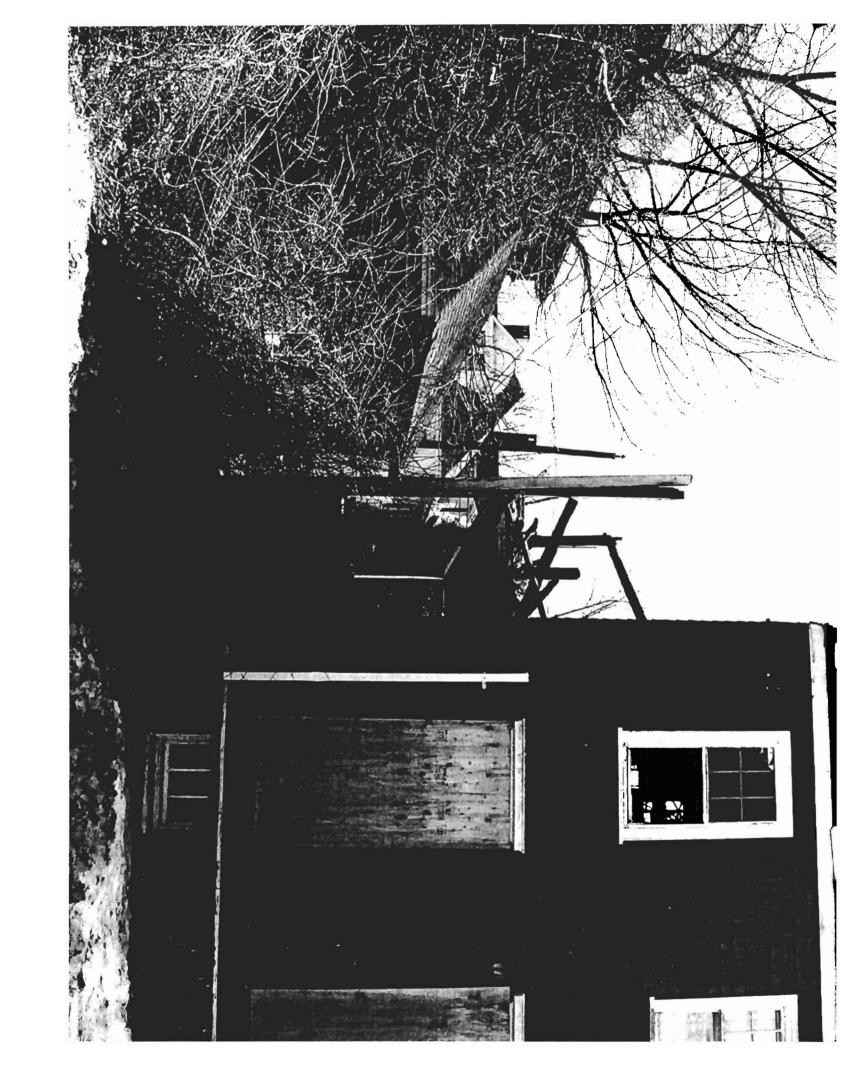

As indicated on the survey, we have located the building foundation corners at existing grade, the building siding at the top of foundation and the extents of the remaining fire damaged roof eave overhangs. As we discussed by telephone, our surveyor was able to determine four elevation points on the remaining eave lines of the building.

- 2. The average elevation of four locations on the remaining roof eave overhangs EL = 127.1 feet (127'-1")
- 3. The existing building's first floor deck (to remain) EL = 106.85 feet (106'-10")

Due to the extensive fire damage to the roof we were unable to survey locate an elevation of the former building's roofline ridge. However, we have estimated the height of the roof using measurements from aerial photographs and observations of the typical construction of other hip-roof buildings in the neighborhood.