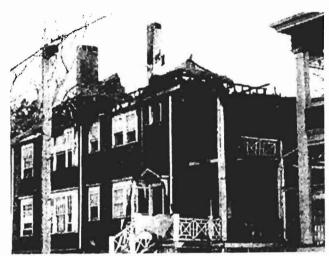

04/25/2007

>>> Ann Machado 4/16/2008 11:48:09 AM >>>

Greg -

Can you document for us exactly what date the fire happpened at 3 Matthews Street?

Thanks.

Ann

## **Survey Plan 3 Matthews Street Portland, Maine**

Dear Anne:

On behalf of Larry Sturdivant of Littlefield Farms, LCC we are pleased submit the attached survey plan of a residential property at 3 Mathews Street. We are submitting this plan support of Mr. Sturdivant's application for a building permit to replace the existing fire damaged residential building on the site.

- 2. The average elevation of four locations on the remaining roof eave overhangs EL = 127.1 feet (127'-1")
- 3. The existing building's first floor deck (to remain) EL = 106.85 feet (106'-10")

Due to the extensive fire damage to the roof we were unable to survey locate an elevation of the former building's roofline ridge. However, we have estimated the height of the roof using measurements from aerial photographs and observations of the typical construction of other hip-roof buildings in the neighborhood.