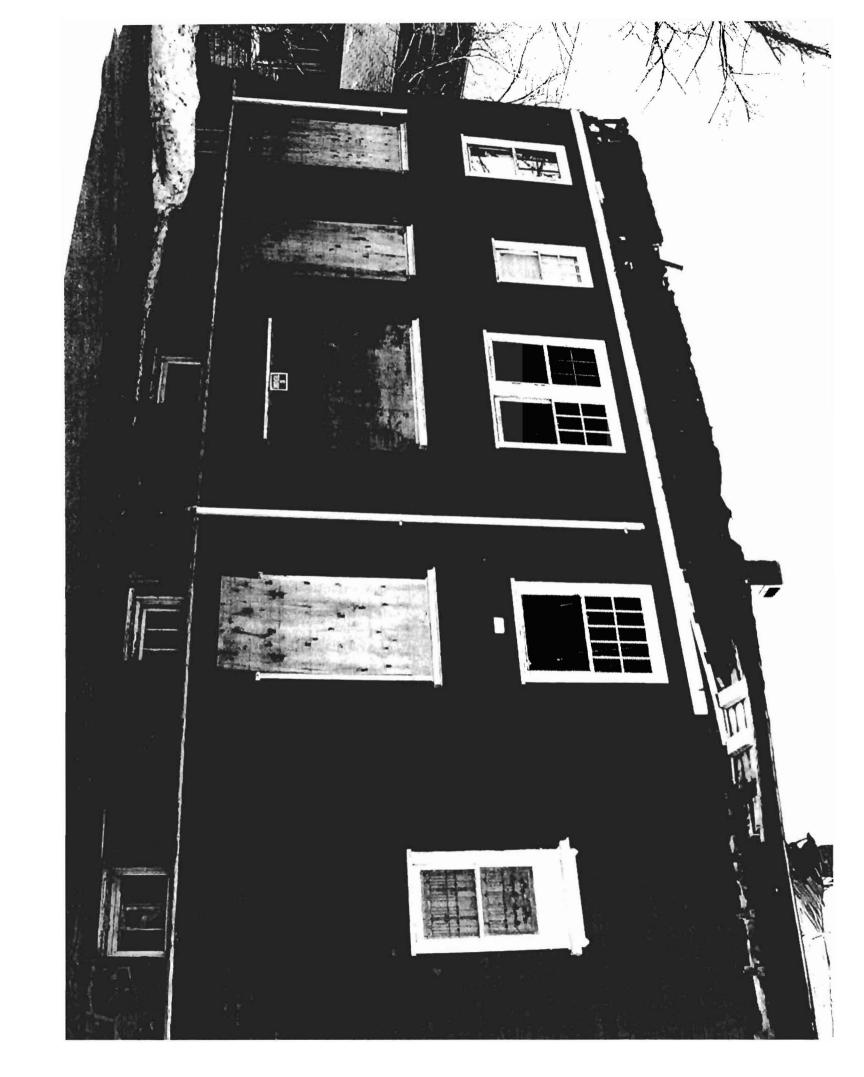

## **Survey Plan 3 Matthews Street Portland, Maine**

Dear Anne:

On behalf of Larry Sturdivant of Littlefield Farms, LCC we are pleased submit the attached survey plan of a residential property at 3 Mathews Street. We are submitting this plan support of Mr. Sturdivant's application for a building permit to replace the existing fire damaged residential building on the site.

As indicated on the survey, we have located the building foundation corners at existing grade, the building siding at the top of foundation and the extents of the remaining fire damaged roof eave overhangs. As we discussed by telephone, our surveyor was able to determine four elevation points on the remaining eave lines of the building.

Based on our survey and a conservative estimate of the existing building roof height, it appears that the proposed structure's roof will be lower than the existing building's former roofline. The new building is proposed to be constructed using the existing foundation and first floor deck, within the exterior dimensions of the existing building indicating in a reduced volume structure.