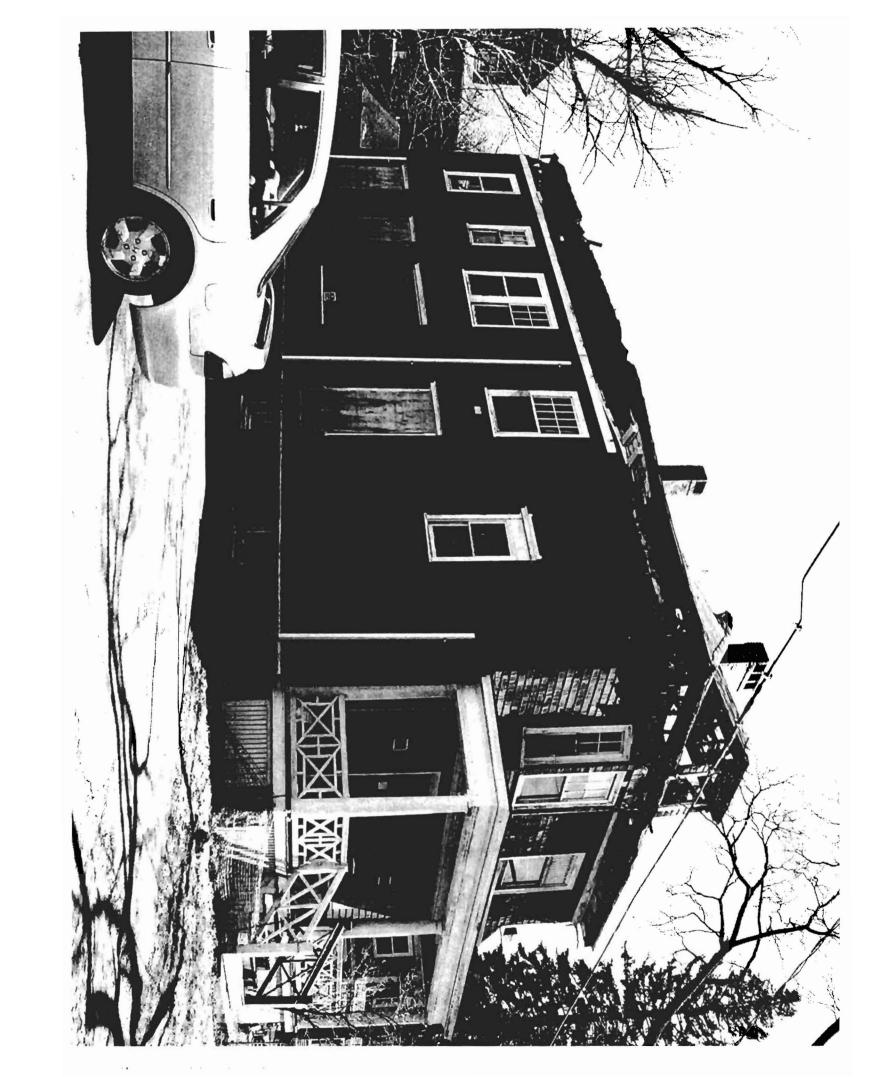

## **Survey Plan 3 Matthews Street Portland, Maine**

Dear Anne:

On behalf of Larry Sturdivant of Littlefield Farms, LCC we are pleased submit the attached survey plan of a residential property at 3 Mathews Street. We are submitting this plan support of Mr. Sturdivant's application for a building permit to replace the existing fire damaged residential building on the site.

As indicated on the survey, we have located the building foundation corners at existing grade, the building siding at the top of foundation and the extents of the remaining fire damaged roof eave overhangs. As we discussed by telephone, our surveyor was able to determine four elevation points on the remaining eave lines of the building.

- 2. The average elevation of four locations on the remaining roof eave overhangs EL = 127.1 feet (127'-1")
- 3. The existing building's first floor deck (to remain) EL = 106.85 feet (106'-10")

Due to the extensive fire damage to the roof we were unable to survey locate an elevation of the former building's roofline ridge. However, we have estimated the height of the roof using measurements from aerial photographs and observations of the typical construction of other hip-roof buildings in the neighborhood.

Based on aerial photographs, the building's roofline ridge was approximately 25.5 feet long. Comparing this estimated length with the surveyed dimensions of the roof it appears that the existing building's hip roof was constructed with at least a 10:12 roof pitch, and very likely a 12:12 pitch. This pitch appears consistent with photographs of the building taken prior to the fire and is consistent with the pitch of other hip-roof residences in the neighborhood.

Based on our survey and a conservative estimate of the existing building roof height, it appears that the proposed structure's roof will be lower than the existing building's former roofline. The new building is proposed to be constructed using the existing foundation and first floor deck, within the exterior dimensions of the existing building indicating in a reduced volume structure.