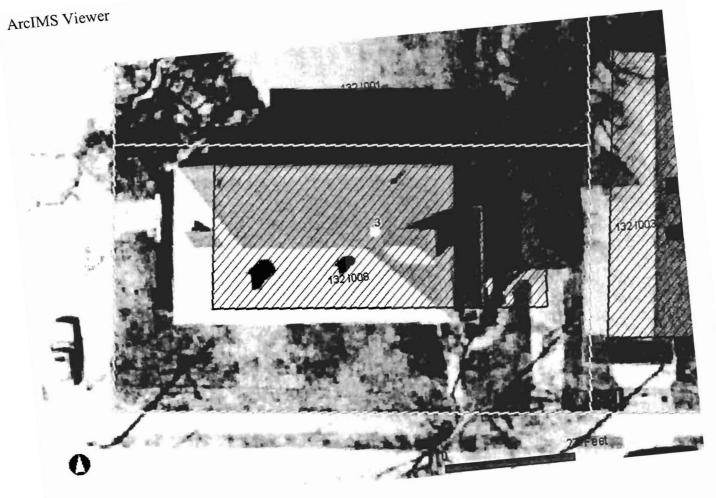

## **Survey Plan 3 Matthews Street Portland, Maine**

Dear Anne:

On behalf of Larry Sturdivant of Littlefield Farms, LCC we are pleased submit the attached survey plan of a residential property at 3 Mathews Street. We are submitting this plan support of Mr. Sturdivant's application for a building permit to replace the existing fire damaged residential building on the site.

As indicated on the survey, we have located the building foundation corners at existing grade, the building siding at the top of foundation and the extents of the remaining fire damaged roof eave overhangs. As we discussed by telephone, our surveyor was able to determine four elevation points on the remaining eave lines of the building.

Based on our survey we have established the following elevations:

| 1. | The average ex | kisting grade at | the exterior foundation | EL = 103.0  fe | eet (103'-0") |
|----|----------------|------------------|-------------------------|----------------|---------------|
|----|----------------|------------------|-------------------------|----------------|---------------|