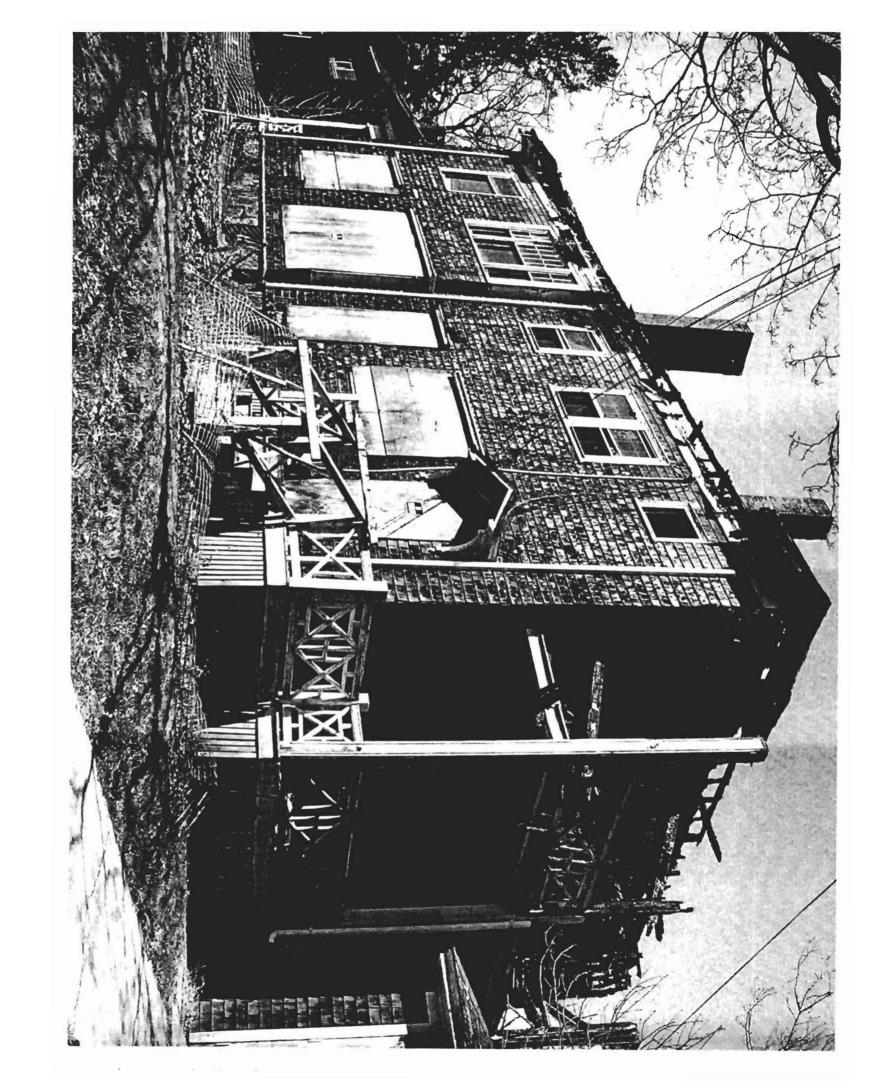

## **Survey Plan 3 Matthews Street Portland, Maine**

Dear Anne:

On behalf of Larry Sturdivant of Littlefield Farms, LCC we are pleased submit the attached survey plan of a residential property at 3 Mathews Street. We are submitting this plan support of Mr. Sturdivant's application for a building permit to replace the existing fire damaged residential building on the site.

As indicated on the survey, we have located the building foundation corners at existing grade, the building siding at the top of foundation and the extents of the remaining fire damaged roof eave overhangs. As we discussed by telephone, our surveyor was able to determine four elevation points on the remaining eave lines of the building.

- 2. The average elevation of four locations on the remaining roof eave overhangs EL = 127.1 feet (127'-1")
- 3. The existing building's first floor deck (to remain) EL = 106.85 feet (106'-10")

Due to the extensive fire damage to the roof we were unable to survey locate an elevation of the former building's roofline ridge. However, we have estimated the height of the roof using measurements from aerial photographs and observations of the typical construction of other hip-roof buildings in the neighborhood.

Based on aerial photographs, the building's roofline ridge was approximately 25.5 feet long. Comparing this estimated length with the surveyed dimensions of the roof it appears that the existing building's hip roof was constructed with at least a 10:12 roof pitch, and very likely a 12:12 pitch. This pitch appears consistent with photographs of the building taken prior to the fire and is consistent with the pitch of other hip-roof residences in the neighborhood.