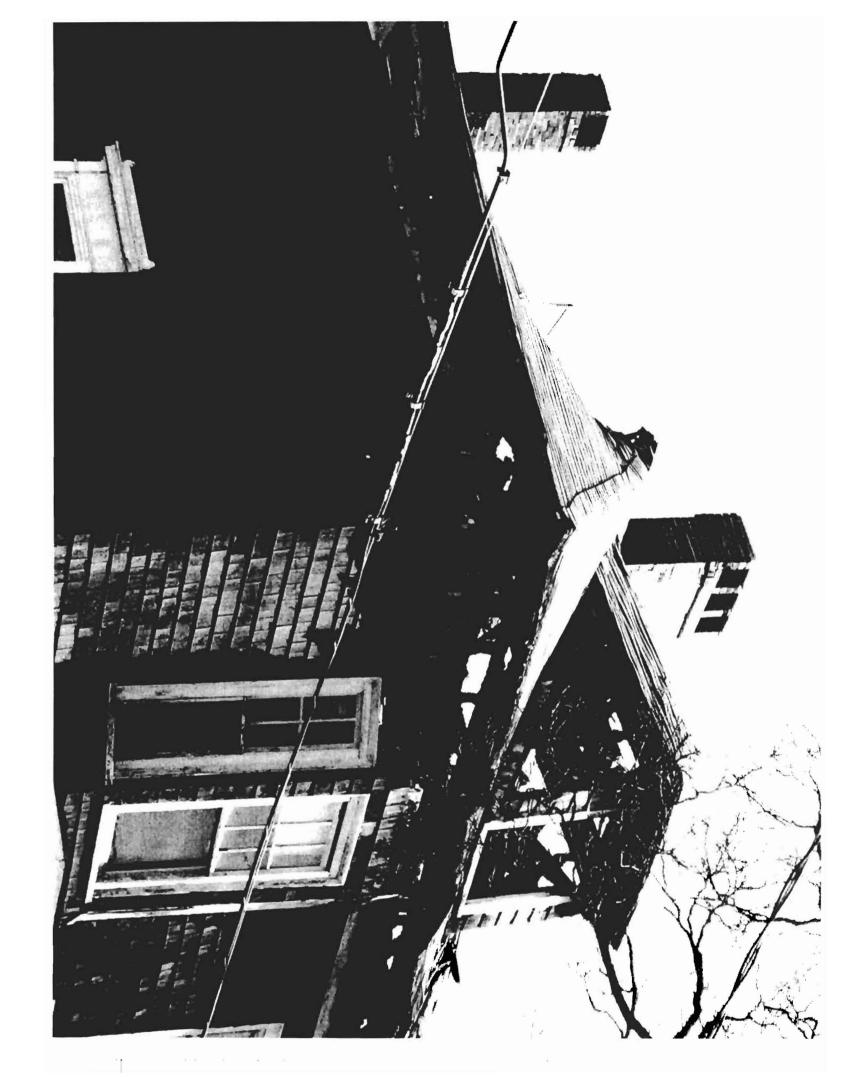

As indicated on the survey, we have located the building foundation corners at existing grade, the building siding at the top of foundation and the extents of the remaining fire damaged roof eave overhangs. As we discussed by telephone, our surveyor was able to determine four elevation points on the remaining eave lines of the building.

- 2. The average elevation of four locations on the remaining roof eave overhangs EL = 127.1 feet (127'-1")
- 3. The existing building's first floor deck (to remain) EL = 106.85 feet (106'-10")

Due to the extensive fire damage to the roof we were unable to survey locate an elevation of the former building's roofline ridge. However, we have estimated the height of the roof using measurements from aerial photographs and observations of the typical construction of other hip-roof buildings in the neighborhood.

Based on aerial photographs, the building's roofline ridge was approximately 25.5 feet long. Comparing this estimated length with the surveyed dimensions of the roof it appears that the existing building's hip roof was constructed with at least a 10:12 roof pitch, and very likely a 12:12 pitch. This pitch appears consistent with photographs of the building taken prior to the fire and is consistent with the pitch of other hip-roof residences in the neighborhood.