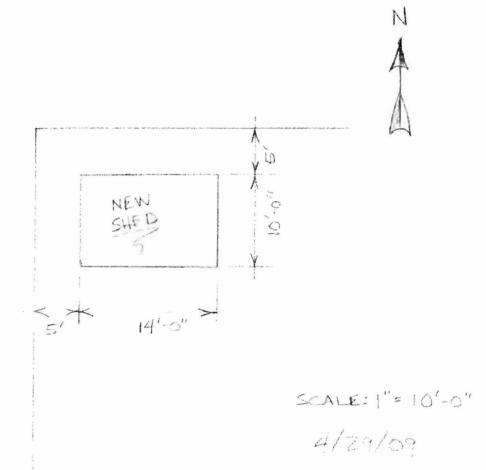

# 199 CONCORD ST. PROPOSED MODIFICATION

WEST SIDE

EVST SIDE

199 CONCORD ST.

FORTLAND, MAINE
761-6657

STORAGE SHED

1/4" = 1'-0"

SOUTH SILE