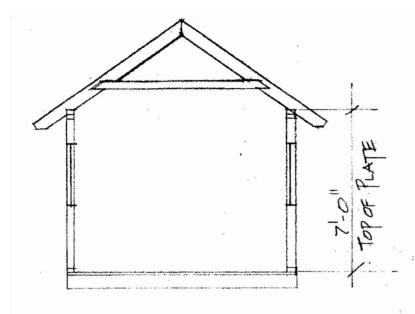

# 199 CONCORD ST. PROPOSED MODIFICATION

WEST SIDE

EVST SIDE

199 CONCORD ST.

FORTLAND, MAINE
761-6657

STORAGE SHED

1/4" = 1'-0"

SOUTH SILE