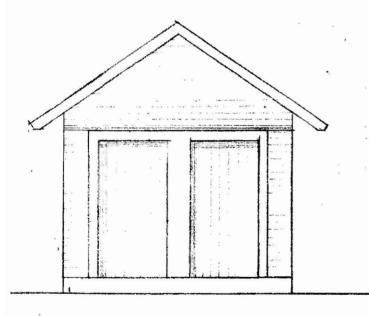

# 199 CONCORD ST. PROPOSED MODIFICATION

WEST SIDE

EVST SIDE

199 CONCORD ST.

FORTLAND, MAINE
761-6657

STORAGE SHED

1/4" = 1'-0"

SOUTH SILE