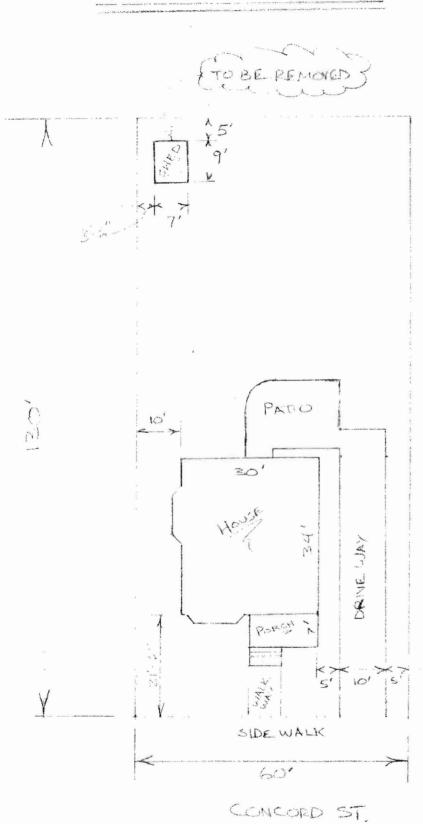

er of record of the named property, or that the owner of record authorizes the proposed work and that I have been authorized by the owner to make this application as his/her authorized agent. I agree to conform to all applicable laws of this jurisdiction. In addition, if a permit for work described in this application is issued, I certify that the Code Official's authorized representative shall have the authority to enter all areas covered by this permit at any reasonable hour to enforce the provisions of the codes applicable to this permit.

| Signature: Mark | Jorda | Date: 4/30/09 |
|-----------------|-------|---------------|
|                 |       |               |

This is not a permit; you may not commence ANY work until the permit is issue

## 199 CONCORD ST. EXISTENG PLOT PLAN





SCALE: |"=20"

# 199 CONCORD ST. PROPOSED MODIFICATION





WEST SIDE





EVST SIDE

199 CONCORD ST.

FORTLAND, MAINE
761-6657

STORAGE SHED

1/4" = 1'-0"



SOUTH SILE



Notes SIDE

### CAPE CONSTRUCTION AND RESTORATION

### **ESTIMATE**

777 Cape Rd Limington, ME 04049

| Date      |  |
|-----------|--|
| 4/16/2009 |  |

| For:                                                | _ |  | - |
|-----------------------------------------------------|---|--|---|
| Mark Jordan<br>199 Concord st.<br>Portland,Me 04103 |   |  |   |
|                                                     |   |  |   |
|                                                     |   |  |   |

#### Work to be Performed

Construction of 10' x 14' shed. To include:

Installing and leveling four concrete footers, to be on soil