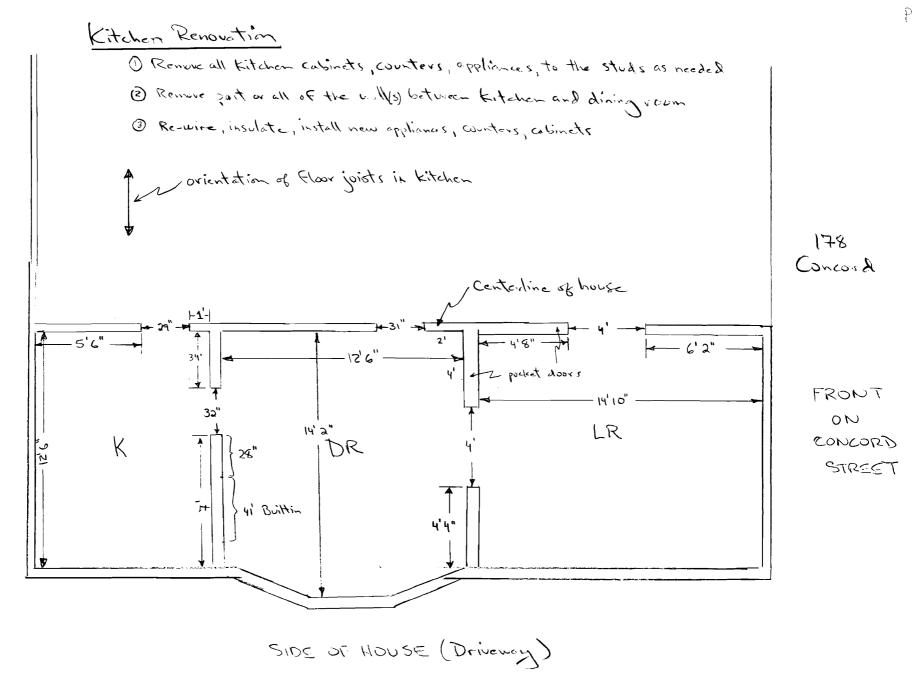

| Location/Address of Construction: 178        | , Concord Street, Portlan                                   | 04103                                                                                                         |  |  |  |  |  |
|----------------------------------------------|-------------------------------------------------------------|---------------------------------------------------------------------------------------------------------------|--|--|--|--|--|
| Total Square Footage of Proposed Structure   | Square Footage of Lot                                       |                                                                                                               |  |  |  |  |  |
| Approximately 2900 s.F.                      | 7200 s.f.                                                   |                                                                                                               |  |  |  |  |  |
| Tax Assessor's Chart, Block & Lot            | Owner:                                                      | Telephone:                                                                                                    |  |  |  |  |  |
| Chart# Block# Lot#                           | DAVID GULICIE                                               | 233-4054                                                                                                      |  |  |  |  |  |
| 132 G 11                                     | MARIA CROUCH                                                | 671-6394                                                                                                      |  |  |  |  |  |
| Lessee/Buyer's Name (If Applicable)          | Applicant name, address & telephone:                        | Cost Of<br>Work: \$ 12,360                                                                                    |  |  |  |  |  |
|                                              | DAVID GULICK                                                | work: <u><b>1</b></u> , <u>1</u> |  |  |  |  |  |
| N/A                                          | 14 Shady Run Lane<br>Cumberland, ME 04021                   | Fee: \$ 150.00                                                                                                |  |  |  |  |  |
|                                              |                                                             |                                                                                                               |  |  |  |  |  |
|                                              | 233-4054                                                    | C of O Fee: \$ D/A                                                                                            |  |  |  |  |  |
| Current legal use (i.e. single family)       |                                                             |                                                                                                               |  |  |  |  |  |
| If vacant, what was the previous use?        |                                                             |                                                                                                               |  |  |  |  |  |
| Proposed Specific use: SINGLE F              |                                                             |                                                                                                               |  |  |  |  |  |
| Is property part of a subdivision? <u>NO</u> | If yes, please name                                         |                                                                                                               |  |  |  |  |  |
| Project description:                         |                                                             |                                                                                                               |  |  |  |  |  |
| Interior venoustions.                        |                                                             |                                                                                                               |  |  |  |  |  |
|                                              |                                                             |                                                                                                               |  |  |  |  |  |
|                                              |                                                             |                                                                                                               |  |  |  |  |  |
| Contractor's name, address & telephone: DN   | 110 COLS, 116 Walton St, Portland                           | 2 04103                                                                                                       |  |  |  |  |  |
|                                              |                                                             |                                                                                                               |  |  |  |  |  |
| Mailing address:                             | Who should we contact when the permit is ready: Dan & Grick |                                                                                                               |  |  |  |  |  |
| 6                                            |                                                             |                                                                                                               |  |  |  |  |  |
| 14 Shady Run Lane<br>(umbodand, ME 0402)     |                                                             |                                                                                                               |  |  |  |  |  |
| Lumbertand, ME 04021                         |                                                             |                                                                                                               |  |  |  |  |  |