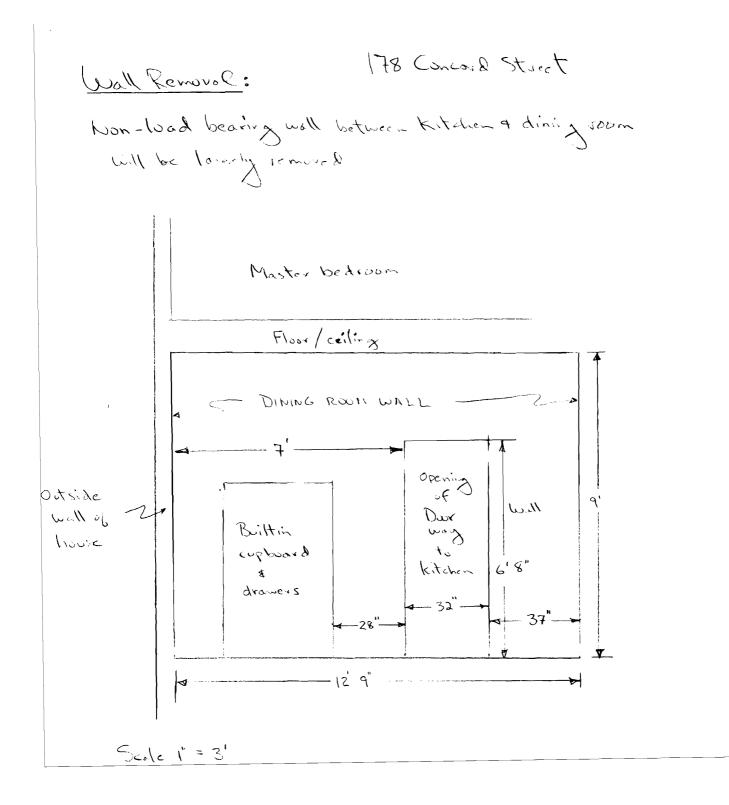

| Location/Address of Construction: 178        | , Concord Street, Portlan                                   | 04103                                                                                                         |  |  |  |  |  |
|----------------------------------------------|-------------------------------------------------------------|---------------------------------------------------------------------------------------------------------------|--|--|--|--|--|
| Total Square Footage of Proposed Structure   | Square Footage of Lot                                       |                                                                                                               |  |  |  |  |  |
| Approximately 2900 s.F.                      | 7200 s.f.                                                   |                                                                                                               |  |  |  |  |  |
| Tax Assessor's Chart, Block & Lot            | Owner:                                                      | Telephone:                                                                                                    |  |  |  |  |  |
| Chart# Block# Lot#                           | DAVID GULICIE                                               | 233-4054                                                                                                      |  |  |  |  |  |
| 132 G 11                                     | MARIA CROUCH                                                | 671-6394                                                                                                      |  |  |  |  |  |
| Lessee/Buyer's Name (If Applicable)          | Applicant name, address & telephone:                        | Cost Of<br>Work: \$ 12,360                                                                                    |  |  |  |  |  |
|                                              | DAVID GULICK                                                | work: <u><b>1</b></u> , <u>1</u> |  |  |  |  |  |
| N/A                                          | 14 Shady Run Lane<br>Cumberland, ME 04021                   | Fee: \$ 150.00                                                                                                |  |  |  |  |  |
|                                              |                                                             |                                                                                                               |  |  |  |  |  |
|                                              | 233-4054                                                    | C of O Fee: \$ D/A                                                                                            |  |  |  |  |  |
| Current legal use (i.e. single family)       |                                                             |                                                                                                               |  |  |  |  |  |
| If vacant, what was the previous use?        |                                                             |                                                                                                               |  |  |  |  |  |
| Proposed Specific use: SINGLE F              |                                                             |                                                                                                               |  |  |  |  |  |
| Is property part of a subdivision? <u>NO</u> | If yes, please name                                         |                                                                                                               |  |  |  |  |  |
| Project description:                         |                                                             |                                                                                                               |  |  |  |  |  |
| Interior venoustions.                        |                                                             |                                                                                                               |  |  |  |  |  |
|                                              |                                                             |                                                                                                               |  |  |  |  |  |
|                                              |                                                             |                                                                                                               |  |  |  |  |  |
| Contractor's name, address & telephone: DN   | 110 COLS, 116 Walton St, Portland                           | 2 04103                                                                                                       |  |  |  |  |  |
|                                              |                                                             |                                                                                                               |  |  |  |  |  |
| Mailing address:                             | Who should we contact when the permit is ready: Dan & Grick |                                                                                                               |  |  |  |  |  |
| 6                                            |                                                             |                                                                                                               |  |  |  |  |  |
| 14 Shady Run Lane<br>(umbodand, ME 0402)     |                                                             |                                                                                                               |  |  |  |  |  |
| Lumbertand, ME 04021                         |                                                             |                                                                                                               |  |  |  |  |  |