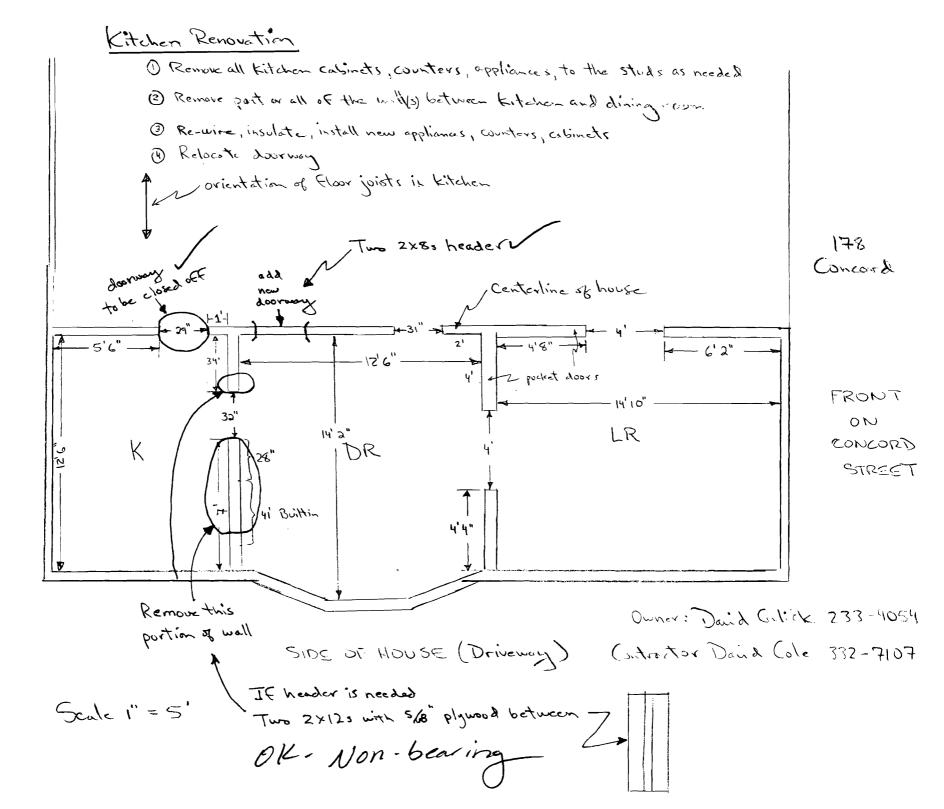

| Location/Address of Construction: 178        | , Concord Street, Portlan                                   | 04103                                                                                                         |  |  |  |  |  |
|----------------------------------------------|-------------------------------------------------------------|---------------------------------------------------------------------------------------------------------------|--|--|--|--|--|
| Total Square Footage of Proposed Structure   | Square Footage of Lot                                       |                                                                                                               |  |  |  |  |  |
| Approximately 2900 s.F.                      | 7200 s.f.                                                   |                                                                                                               |  |  |  |  |  |
| Tax Assessor's Chart, Block & Lot            | Owner:                                                      | Telephone:                                                                                                    |  |  |  |  |  |
| Chart# Block# Lot#                           | DAVID GULICIE                                               | 233-4054                                                                                                      |  |  |  |  |  |
| 132 G 11                                     | MARIA CROUCH                                                | 671-6394                                                                                                      |  |  |  |  |  |
| Lessee/Buyer's Name (If Applicable)          | Applicant name, address & telephone:                        | Cost Of<br>Work: \$ 12,360                                                                                    |  |  |  |  |  |
|                                              | DAVID GULICK                                                | work: <u><b>1</b></u> , <u>1</u> |  |  |  |  |  |
| N/A                                          | 14 Shady Run Lane<br>Cumberland, ME 04021                   | Fee: \$ 150.00                                                                                                |  |  |  |  |  |
|                                              |                                                             |                                                                                                               |  |  |  |  |  |
|                                              | 233-4054                                                    | C of O Fee: \$ D/A                                                                                            |  |  |  |  |  |
| Current legal use (i.e. single family)       |                                                             |                                                                                                               |  |  |  |  |  |
| If vacant, what was the previous use?        |                                                             |                                                                                                               |  |  |  |  |  |
| Proposed Specific use: SINGLE F              |                                                             |                                                                                                               |  |  |  |  |  |
| Is property part of a subdivision? <u>NO</u> | If yes, please name                                         |                                                                                                               |  |  |  |  |  |
| Project description:                         |                                                             |                                                                                                               |  |  |  |  |  |
| Interior venoustions.                        |                                                             |                                                                                                               |  |  |  |  |  |
|                                              |                                                             |                                                                                                               |  |  |  |  |  |
|                                              |                                                             |                                                                                                               |  |  |  |  |  |
| Contractor's name, address & telephone: DN   | 110 COLS, 116 Walton St, Portland                           | 2 04103                                                                                                       |  |  |  |  |  |
|                                              |                                                             |                                                                                                               |  |  |  |  |  |
| Mailing address:                             | Who should we contact when the permit is ready: Dan & Grick |                                                                                                               |  |  |  |  |  |
| 6                                            |                                                             |                                                                                                               |  |  |  |  |  |
| 14 Shady Run Lane<br>(umbodand, ME 0402)     |                                                             |                                                                                                               |  |  |  |  |  |
| Lumbertand, ME 04021                         |                                                             |                                                                                                               |  |  |  |  |  |