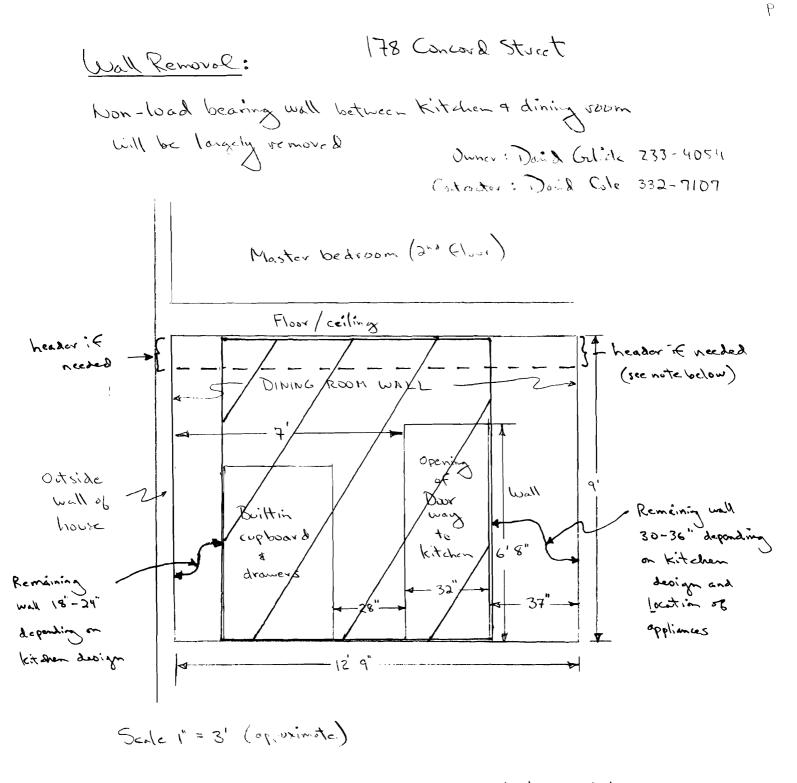

| Location/Address of Construction: 178        | , Concord Street, Portlan                                   | 04103                                                                                                         |  |  |  |  |  |
|----------------------------------------------|-------------------------------------------------------------|---------------------------------------------------------------------------------------------------------------|--|--|--|--|--|
| Total Square Footage of Proposed Structure   | Square Footage of Lot                                       |                                                                                                               |  |  |  |  |  |
| Approximately 2900 s.F.                      | 7200 s.f.                                                   |                                                                                                               |  |  |  |  |  |
| Tax Assessor's Chart, Block & Lot            | Owner:                                                      | Telephone:                                                                                                    |  |  |  |  |  |
| Chart# Block# Lot#                           | DAVID GULICIE                                               | 233-4054                                                                                                      |  |  |  |  |  |
| 132 G 11                                     | MARIA CROUCH                                                | 671-6394                                                                                                      |  |  |  |  |  |
| Lessee/Buyer's Name (If Applicable)          | Applicant name, address & telephone:                        | Cost Of<br>Work: \$ 12,360                                                                                    |  |  |  |  |  |
|                                              | DAVID GULICK                                                | work: <u><b>1</b></u> , <u>1</u> |  |  |  |  |  |
| N/A                                          | 14 Shady Run Lane<br>Cumberland, ME 04021                   | Fee: \$ 150.00                                                                                                |  |  |  |  |  |
|                                              |                                                             |                                                                                                               |  |  |  |  |  |
|                                              | 233-4054                                                    | C of O Fee: \$ D/A                                                                                            |  |  |  |  |  |
| Current legal use (i.e. single family)       |                                                             |                                                                                                               |  |  |  |  |  |
| If vacant, what was the previous use?        |                                                             |                                                                                                               |  |  |  |  |  |
| Proposed Specific use: SINGLE F              |                                                             |                                                                                                               |  |  |  |  |  |
| Is property part of a subdivision? <u>NO</u> | If yes, please name                                         |                                                                                                               |  |  |  |  |  |
| Project description:                         |                                                             |                                                                                                               |  |  |  |  |  |
| Interior venoustions.                        |                                                             |                                                                                                               |  |  |  |  |  |
|                                              |                                                             |                                                                                                               |  |  |  |  |  |
|                                              |                                                             |                                                                                                               |  |  |  |  |  |
| Contractor's name, address & telephone: DN   | 110 COLS, 116 Walton St, Portland                           | 2 04103                                                                                                       |  |  |  |  |  |
|                                              |                                                             |                                                                                                               |  |  |  |  |  |
| Mailing address:                             | Who should we contact when the permit is ready: Dan & Grick |                                                                                                               |  |  |  |  |  |
| 6                                            |                                                             |                                                                                                               |  |  |  |  |  |
| 14 Shady Run Lane<br>(umbodand, ME 0402)     |                                                             |                                                                                                               |  |  |  |  |  |
| Lumbertand, ME 04021                         |                                                             |                                                                                                               |  |  |  |  |  |