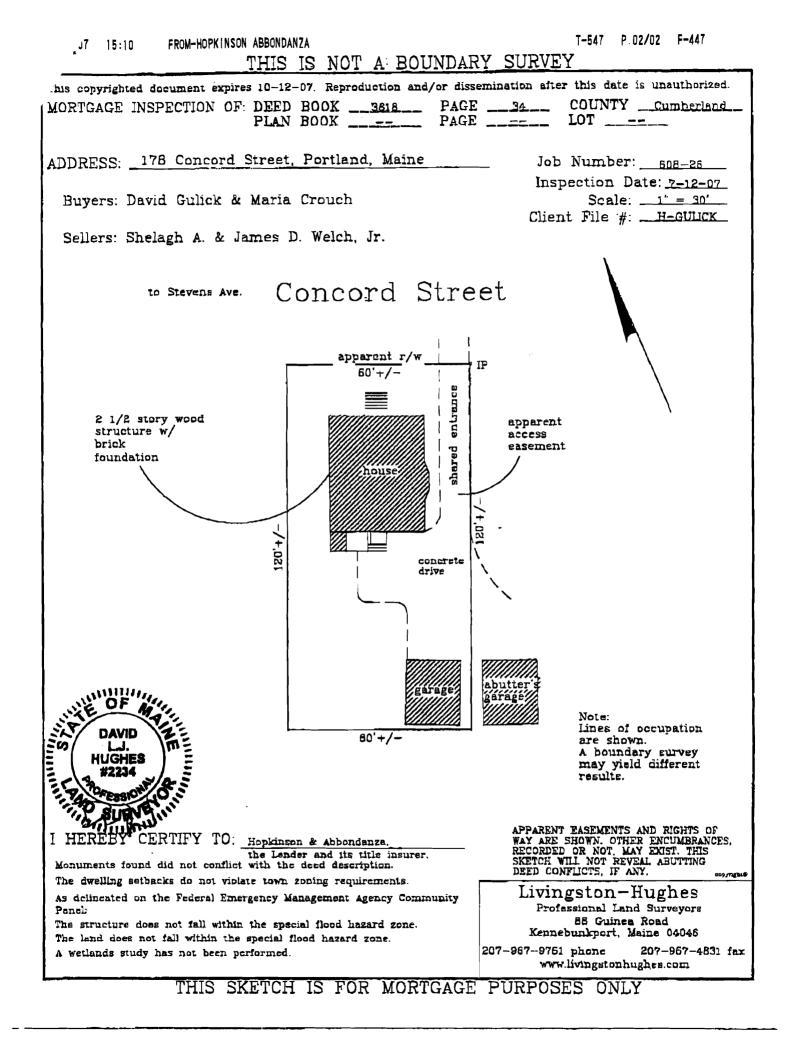

| Location/Address of Construction: 178        | , Concord Street, Portlan                                   | 04103                                                                                                         |  |  |  |  |  |
|----------------------------------------------|-------------------------------------------------------------|---------------------------------------------------------------------------------------------------------------|--|--|--|--|--|
| Total Square Footage of Proposed Structure   | Square Footage of Lot                                       |                                                                                                               |  |  |  |  |  |
| Approximately 2900 s.F.                      | 7200 s.f.                                                   |                                                                                                               |  |  |  |  |  |
| Tax Assessor's Chart, Block & Lot            | Owner:                                                      | Telephone:                                                                                                    |  |  |  |  |  |
| Chart# Block# Lot#                           | DAVID GULICIE                                               | 233-4054                                                                                                      |  |  |  |  |  |
| 132 G 11                                     | MARIA CROUCH                                                | 671-6394                                                                                                      |  |  |  |  |  |
| Lessee/Buyer's Name (If Applicable)          | Applicant name, address & telephone:                        | Cost Of<br>Work: \$ 12,360                                                                                    |  |  |  |  |  |
|                                              | DAVID GULICK                                                | work: <u><b>1</b></u> , <u>1</u> |  |  |  |  |  |
| N/A                                          | 14 Shady Run Lane<br>Cumberland, ME 04021                   | Fee: \$ 150.00                                                                                                |  |  |  |  |  |
|                                              |                                                             |                                                                                                               |  |  |  |  |  |
|                                              | 233-4054                                                    | C of O Fee: \$ D/A                                                                                            |  |  |  |  |  |
| Current legal use (i.e. single family)       |                                                             |                                                                                                               |  |  |  |  |  |
| If vacant, what was the previous use?        |                                                             |                                                                                                               |  |  |  |  |  |
| Proposed Specific use: SINGLE F              |                                                             |                                                                                                               |  |  |  |  |  |
| Is property part of a subdivision? <u>NO</u> | If yes, please name                                         |                                                                                                               |  |  |  |  |  |
| Project description:                         |                                                             |                                                                                                               |  |  |  |  |  |
| Interior venoustions.                        |                                                             |                                                                                                               |  |  |  |  |  |
|                                              |                                                             |                                                                                                               |  |  |  |  |  |
|                                              |                                                             |                                                                                                               |  |  |  |  |  |
| Contractor's name, address & telephone: DN   | 110 COLS, 116 Walton St, Portland                           | 2 04103                                                                                                       |  |  |  |  |  |
|                                              |                                                             |                                                                                                               |  |  |  |  |  |
| Mailing address:                             | Who should we contact when the permit is ready: Dan & Grick |                                                                                                               |  |  |  |  |  |
| 6                                            |                                                             |                                                                                                               |  |  |  |  |  |
| 14 Shady Run Lane<br>(umbodand, ME 0402)     |                                                             |                                                                                                               |  |  |  |  |  |
| Lumbertand, ME 04021                         |                                                             |                                                                                                               |  |  |  |  |  |

# 178 Concord St.

http://www.portlandassessor.com/images/pictures/01332201.jpg

This page contains a detailed description of the Parcel ID you selected. Press the New Search button at the bottom of the screen to submit a new query.