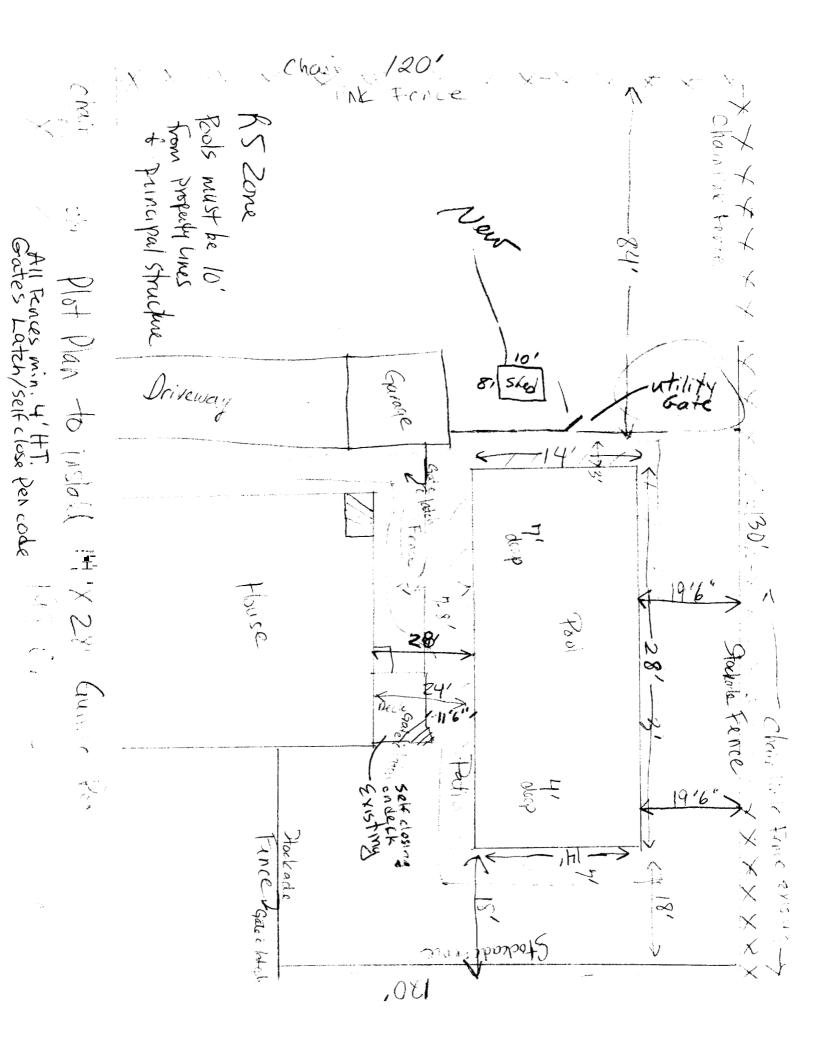

#### Steel

A Grid of steel reinforcing bars are wired together and extra steel is laid to strengthen stress point

Previous picture 🚄

Next picture

Is it time for a facelift?

A new Gunite Pool

> Service

Equipment