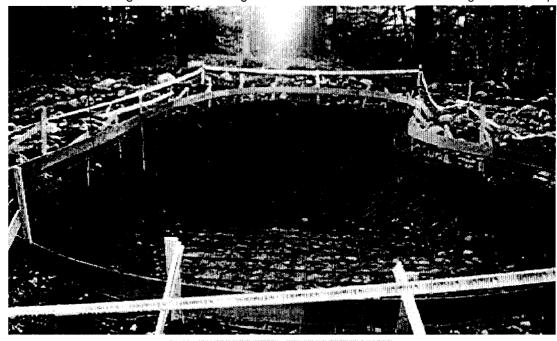

#### Steel

A Grid of steel reinforcing bars are wired together and extra steel is laid to strengthen stress point

Previous picture 🚄

Next picture

Is it time for a facelift?

A new Gunite Pool

> Service

Equipment