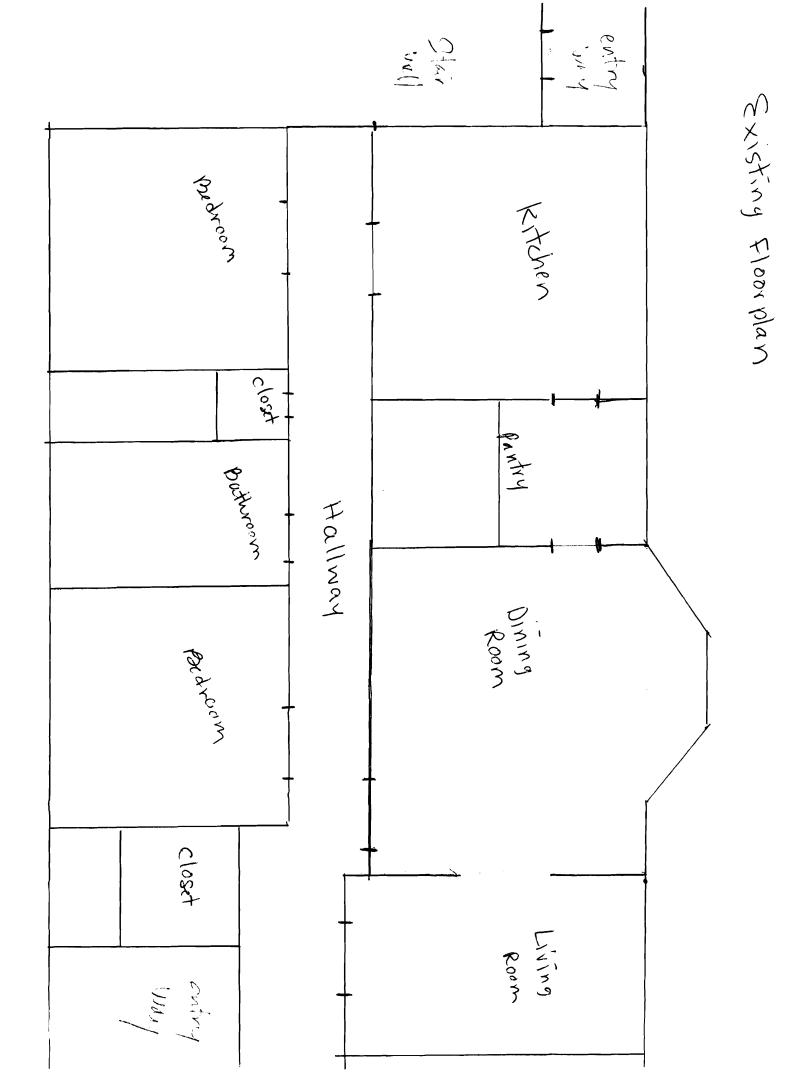

| Location/Address of Construction: 36 Lawn Avenve                                                          |                                                                               |                                         |  |  |  |
|-----------------------------------------------------------------------------------------------------------|-------------------------------------------------------------------------------|-----------------------------------------|--|--|--|
| Total Square Footage of Proposed Structure/Area Square Footage of Lot 5125                                |                                                                               |                                         |  |  |  |
| Tax Assessor's Chart, Block & Lot<br>Chart#132 Block# E01 Lot# 0001                                       | Applicant * <u>must</u> be owner, Lessee or Buyer<br>Name W. Tobey Williamson | * Telephone:<br>207-332-99 YI           |  |  |  |
|                                                                                                           | Address 36 Lown Avenue<br>City, State & Zip Bortland, ME 041.                 | 3                                       |  |  |  |
| Lessee/DBA (If Applicable)                                                                                | Owner (if different from Applicant)<br>Name                                   | Cost Of<br>Work: \$ 1500                |  |  |  |
|                                                                                                           | Address<br>City, State & Zip                                                  | C of O Fee: \$<br>Total Fee: \$         |  |  |  |
| Current legal use (i.e. single family)<br>If vacant, what was the previous use?<br>Proposed Specific use: |                                                                               |                                         |  |  |  |
| Contractor's name:                                                                                        | dy: Same T                                                                    | elephone:<br>elephone: _ <b>332994]</b> |  |  |  |