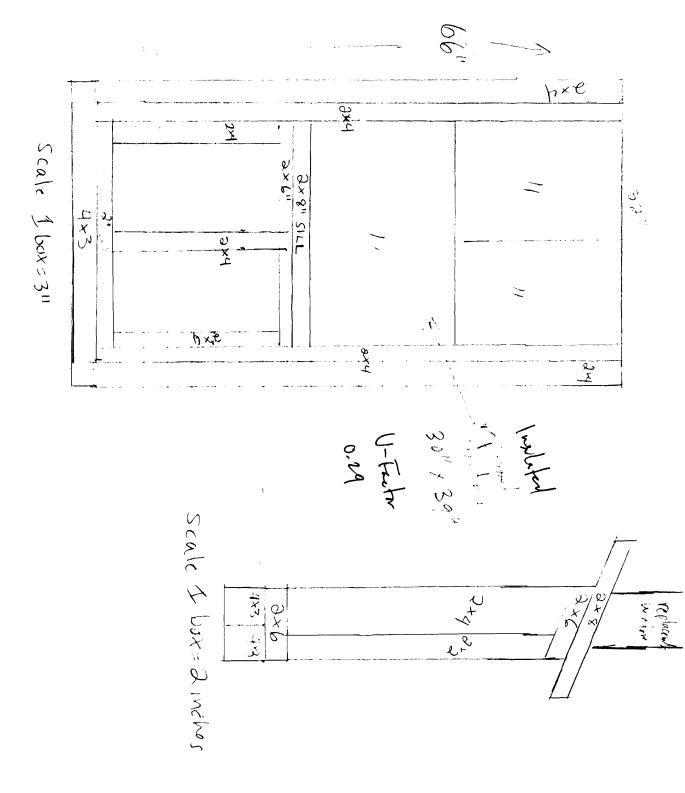

| Location/Address of Construction: 36 Lawn Avenve                                                          |                                                                               |                                         |  |  |  |
|-----------------------------------------------------------------------------------------------------------|-------------------------------------------------------------------------------|-----------------------------------------|--|--|--|
| Total Square Footage of Proposed Structure/Area Square Footage of Lot 5125                                |                                                                               |                                         |  |  |  |
| Tax Assessor's Chart, Block & Lot<br>Chart#132 Block# E01 Lot# 0001                                       | Applicant * <u>must</u> be owner, Lessee or Buyer<br>Name W. Tobey Williamson | * Telephone:<br>207-332-99 YI           |  |  |  |
|                                                                                                           | Address 36 Lown Avenue<br>City, State & Zip Bortland, ME 041.                 | 3                                       |  |  |  |
| Lessee/DBA (If Applicable)                                                                                | Owner (if different from Applicant)<br>Name                                   | Cost Of<br>Work: \$ 1500                |  |  |  |
|                                                                                                           | Address<br>City, State & Zip                                                  | C of O Fee: \$<br>Total Fee: \$         |  |  |  |
| Current legal use (i.e. single family)<br>If vacant, what was the previous use?<br>Proposed Specific use: |                                                                               |                                         |  |  |  |
| Contractor's name:                                                                                        | dy: Same T                                                                    | elephone:<br>elephone: _ <b>332994]</b> |  |  |  |