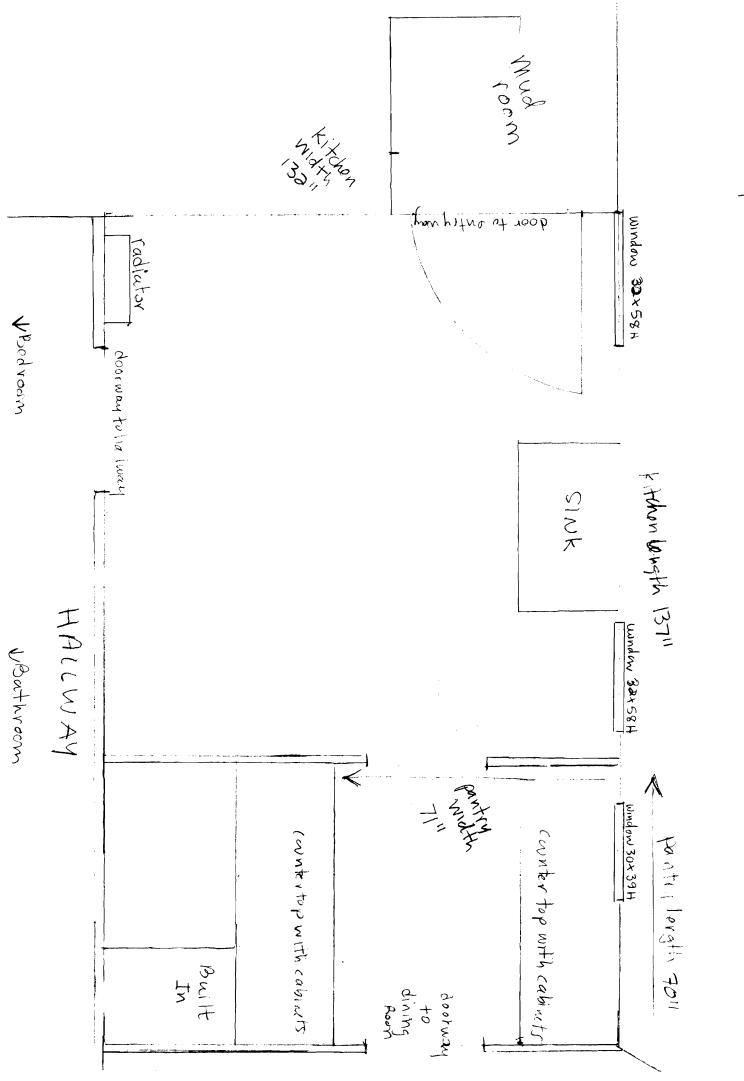

| Location/Address of Construction: 36 Lawn Avenve                                                          |                                                                               |                                         |  |  |  |
|-----------------------------------------------------------------------------------------------------------|-------------------------------------------------------------------------------|-----------------------------------------|--|--|--|
| Total Square Footage of Proposed Structure/Area Square Footage of Lot 5125                                |                                                                               |                                         |  |  |  |
| Tax Assessor's Chart, Block & Lot<br>Chart#132 Block# E01 Lot# 0001                                       | Applicant * <u>must</u> be owner, Lessee or Buyer<br>Name W. Tobey Williamson | * Telephone:<br>207-332-99 YI           |  |  |  |
|                                                                                                           | Address 36 Lown Avenue<br>City, State & Zip Bortland, ME 041.                 | 3                                       |  |  |  |
| Lessee/DBA (If Applicable)                                                                                | Owner (if different from Applicant)<br>Name                                   | Cost Of<br>Work: \$ 1500                |  |  |  |
|                                                                                                           | Address<br>City, State & Zip                                                  | C of O Fee: \$<br>Total Fee: \$         |  |  |  |
| Current legal use (i.e. single family)<br>If vacant, what was the previous use?<br>Proposed Specific use: |                                                                               |                                         |  |  |  |
| Contractor's name:                                                                                        | dy: Same T                                                                    | elephone:<br>elephone: _ <b>332994]</b> |  |  |  |