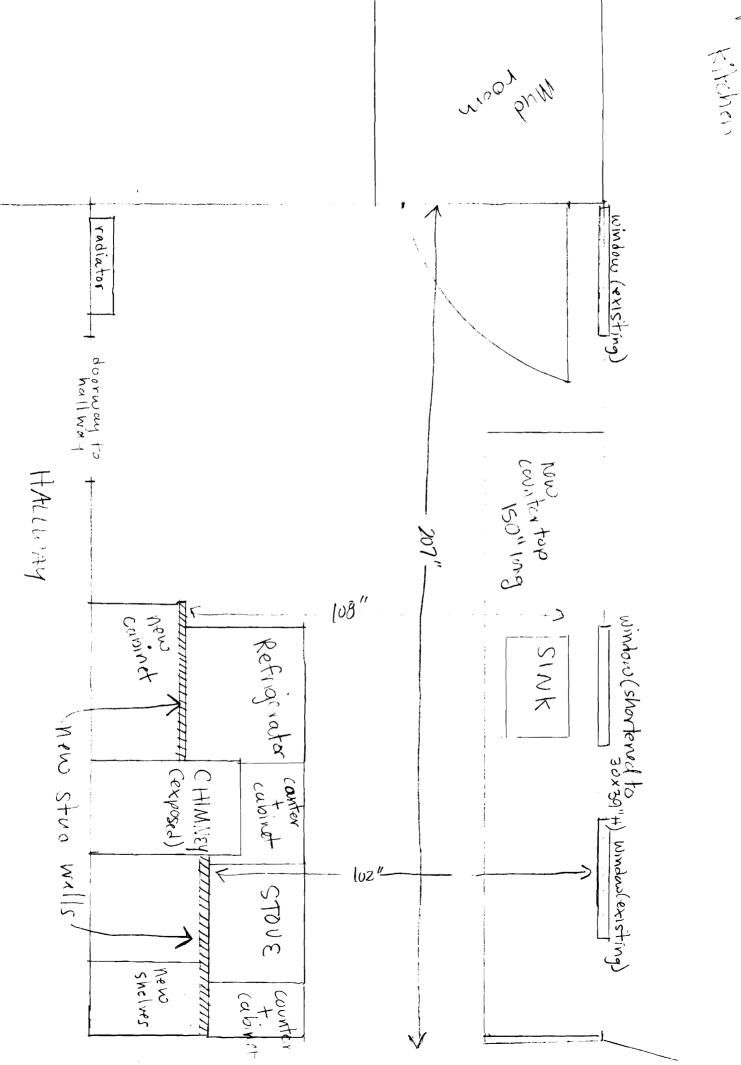

| Location/Address of Construction: 36 Lawn Avenve                                                          |                                                                               |                                         |  |  |  |
|-----------------------------------------------------------------------------------------------------------|-------------------------------------------------------------------------------|-----------------------------------------|--|--|--|
| Total Square Footage of Proposed Structure/Area Square Footage of Lot 5125                                |                                                                               |                                         |  |  |  |
| Tax Assessor's Chart, Block & Lot<br>Chart#132 Block# E01 Lot# 0001                                       | Applicant * <u>must</u> be owner, Lessee or Buyer<br>Name W. Tobey Williamson | * Telephone:<br>207-332-99 YI           |  |  |  |
|                                                                                                           | Address 36 Lown Avenue<br>City, State & Zip Bortland, ME 041.                 | 3                                       |  |  |  |
| Lessee/DBA (If Applicable)                                                                                | Owner (if different from Applicant)<br>Name                                   | Cost Of<br>Work: \$ 1500                |  |  |  |
|                                                                                                           | Address<br>City, State & Zip                                                  | C of O Fee: \$<br>Total Fee: \$         |  |  |  |
| Current legal use (i.e. single family)<br>If vacant, what was the previous use?<br>Proposed Specific use: |                                                                               |                                         |  |  |  |
| Contractor's name:                                                                                        | dy: Same T                                                                    | elephone:<br>elephone: _ <b>332994]</b> |  |  |  |