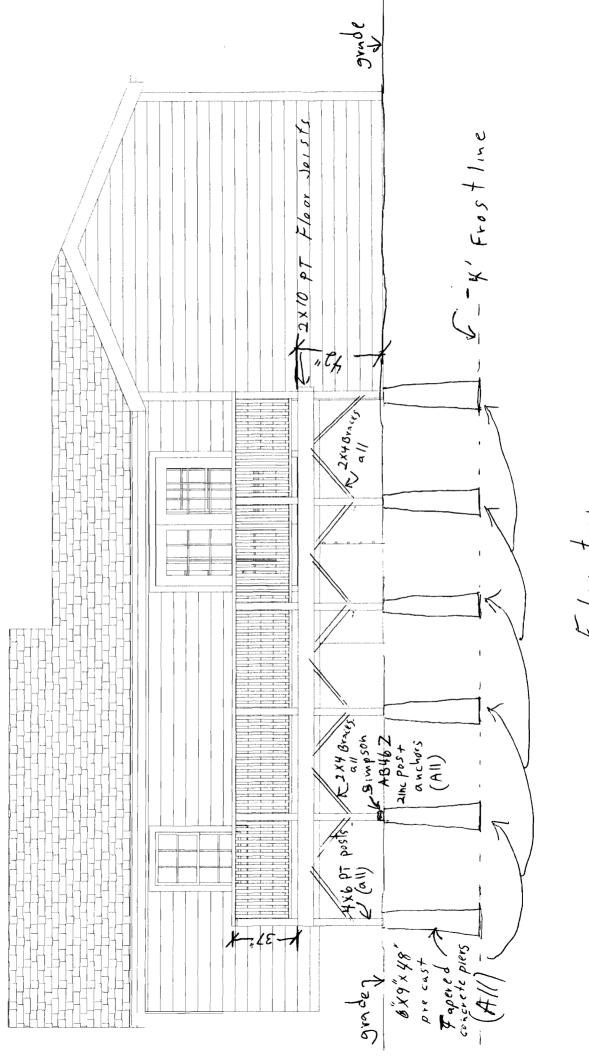

Elevation

alcon composte Decking 4x4 cedar post 11x52 by inped typ. zFlashind E Double 2×10 Trimmer/ 5"x 3/g" gal lag bolts + washers 2x10 V Lus210 z simpsonsoist 2 XIO PT 2x10 pt Joist Ledger 4x6 PT Post, 16" 0 C 04 B125. Nailed + Lasged Simpson guade Frost line y Cross section Detail