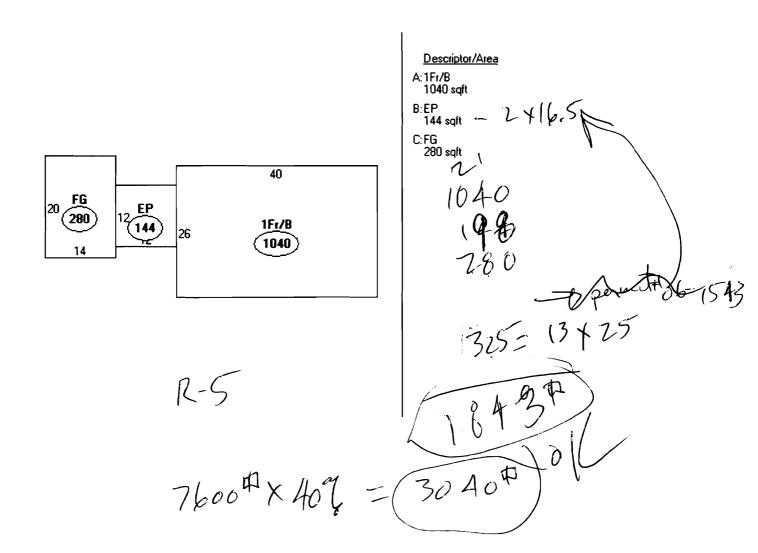

SHAW KIMBERLY ANNE 219 W CONCORD ST

PORTLAND ME 04103

Book/Page

18460/190

Legal

132-B-3

PLEASANT AVE 220-226 W CONCORD ST 219-223

7600 SF

## **Current Assessed Valuation**

**Land** \$89,300

Building \$79,400 **Total** \$168,700