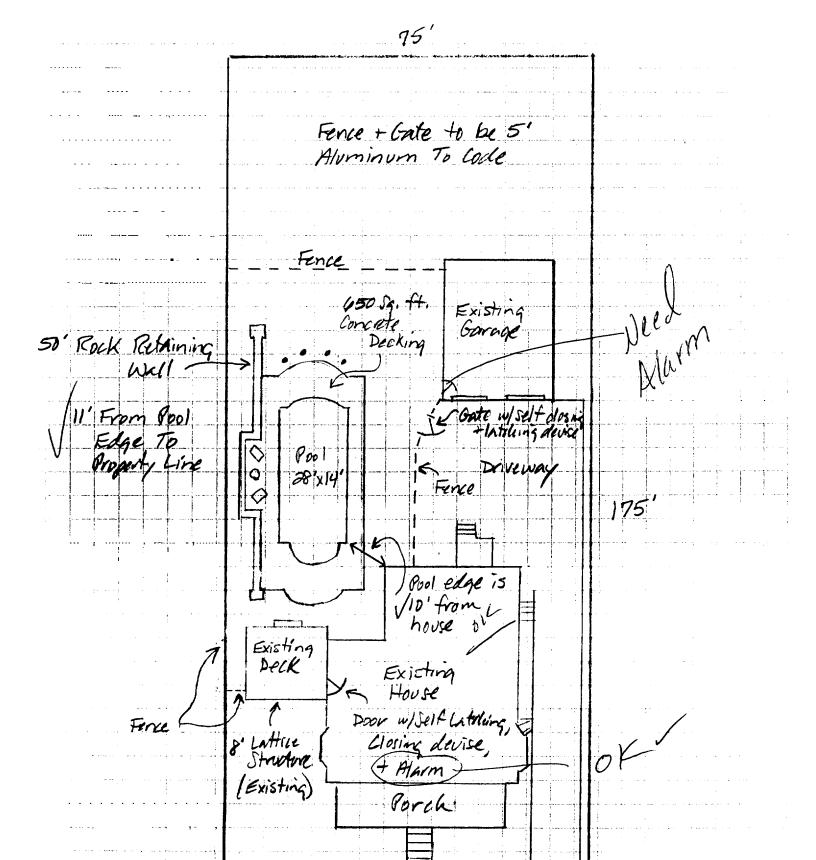

## \*FAX COVER\*

| TO: Tammy Munson _      | DATE: 5-17-04        |
|-------------------------|----------------------|
| FROM: Stave DiMillo     | NO. PAGES/INC. COVER |
| RE: Fonce / Vate Detail |                      |
| MESSAGE                 |                      |
| Tammy,                  | •                    |
| Sorry for the delay     | I com be reached     |
| on my coll plane today. |                      |
| Thike                   |                      |
| Dave                    |                      |
|                         |                      |
| all 232-876             | 5                    |
|                         |                      |

Steven + Margaret DiMillo 113 Pleasant Ave Bat (m. 2, ME 011103

14" = 5' Scale