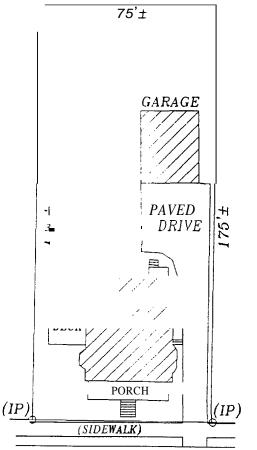

#### LOCUS ADDRESS

PLEASANT AVENUE PORTLAND, MAINE

OWNERS: STEVEN & MARGARET DiMILLO

NORTHEASTERN LAND SURVEYING 134 SCHOOL STREET GORHAM, MAINE 04038 PHONE (207) 839-2090 FAX (207) 839-6361

JOB NUMBER 158-51 INSPECTION DATE 10-05-01. SCALE: 1"=40'

DWELLING IS A 2.25 STORY WOOD HOUSE ON A BRICK FOUNDATION

PLEASANT AVENUE (BIT.)

THIS IS NOT A BOUNDARY SURVEY AND IS NOT FOR RECORDING PURPOSES. THIS PLAN MAY NOT REVEAL CONFLICTS WITH ABUTTING

REFERENCES PAGE PLAN BOOK

LOT

REEDRIGHTS, PROPERTY'S, RESTRICTIONS. AND EASEMENTS OF RECORD.

DEED BOOK  $\_6134$   $\_$  PAGECOUNTY \_\_\_\_CUMBERWND\_\_

DRAWN BY TJT