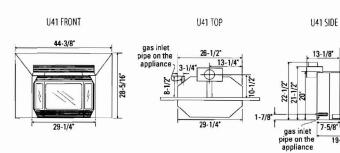

SIDE VIEW

FRONT VIEW

Optional hearth trim risers TOP VIEW U35/U31/U32/E21/E33

6'

SIDE VIEW

|                     | CONSTRUCTION OF |                | 1 . J. S. |
|---------------------|-----------------|----------------|-----------|
| Paceplates          | 1997年1月1日日      | • Mary 2       |           |
| Contemporary        |                 |                |           |
| Contour Standard    | 45-9/16"        | 31-1/8"        | 45-1/2"   |
| Contour Oversize    | 49-9/16"        | 33-1/8"        | 49-9/16"  |
| Custom Flat         | :               |                | . 50"     |
| Molded              |                 |                | 45-3/8"   |
| Hearth Trim – sizes | 1" 2" 4" 6" fo  | or contour fac | eplate    |
|                     | . 4" for molde  | d faceplate    |           |
| Full screen doors*  | 47-3/8"         | 33-3/16"       | 47"       |
| Kensington Front    |                 |                | 45-1/2"   |
| * depth = $2"$      |                 |                |           |

Street inter.

-1/2

19-1/2"