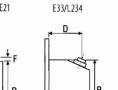

| gulgiji)<br>Kan | ······································ | Control (Control of the | envirences states and | upsianterised Actes 4.4 | and the start starts |
|-----------------|----------------------------------------|-------------------------|-----------------------|-------------------------|----------------------|
| -33             | contour faceplate                      | 32-1/4"                 | 25"                   | 24-3/16"                | 17"                  |
| J35             | contour faceplate                      | 32-1/4"                 | 25"                   | 25"                     | 17"                  |
|                 | molded faceplate                       | 34-1/2"                 | 25"                   | 26-3/4"                 | 18"                  |
|                 | Kensington front                       | 34-1/2"                 | 25"                   | 26-3/4"                 | 18"                  |
| J41             | contour faceplate                      | 27-1/2"                 | 25"                   | 21" (front)             | 14-1/2"              |
|                 |                                        |                         | :                     | 23" (rear)              |                      |
| J31             | contour faceplate                      | 26-1/2"                 | 22-1/2"               | 21"                     | 15"                  |
|                 | molded faceplate                       | 29"                     | 22-1/2"               | 21"                     | 16"                  |
| J32             | contour faceplate                      | 26-1/2"                 | 22-1/2"               | 22"                     | 14"                  |
|                 | molded faceplate                       | 29"                     | 22-1/2"               | 22"                     | 15"                  |
|                 | Kensington front                       | 29"                     | 22-1/2"               | 22"                     | 15"                  |
| E21             | contour faceplate                      | 26-1/2"                 | 18"                   | 17-3/4"                 | 14"                  |
|                 | molded faceplate                       | 29-1/8"                 | 18"                   | 18-5/8"                 | 15"                  |
| .234            | contemporary faceplate                 | 25"                     | 16"                   | 17"                     | 14'                  |
|                 | contour faceplate                      | 25"                     | 16"                   | 17"                     | 14'                  |

| .0.5    |                                                                                                                                                                                                                                                                                                                                                                                                                                                                                                                                                                                                                                                                                                                                                                                                                                                                                                                                                                                                                                                                                                                                                                                                                                                                                                                                                                                                                                                                                                                                                                                                                                                                                                                                                                                                                                                                                                                                                                                                                                                                                                                                | lan terset       | : Minimum Cle |   |
|---------|--------------------------------------------------------------------------------------------------------------------------------------------------------------------------------------------------------------------------------------------------------------------------------------------------------------------------------------------------------------------------------------------------------------------------------------------------------------------------------------------------------------------------------------------------------------------------------------------------------------------------------------------------------------------------------------------------------------------------------------------------------------------------------------------------------------------------------------------------------------------------------------------------------------------------------------------------------------------------------------------------------------------------------------------------------------------------------------------------------------------------------------------------------------------------------------------------------------------------------------------------------------------------------------------------------------------------------------------------------------------------------------------------------------------------------------------------------------------------------------------------------------------------------------------------------------------------------------------------------------------------------------------------------------------------------------------------------------------------------------------------------------------------------------------------------------------------------------------------------------------------------------------------------------------------------------------------------------------------------------------------------------------------------------------------------------------------------------------------------------------------------|------------------|---------------|---|
| ALC: NO | and share and share a second s | An International | 103           | 1 |
| A       | Side Wall                                                                                                                                                                                                                                                                                                                                                                                                                                                                                                                                                                                                                                                                                                                                                                                                                                                                                                                                                                                                                                                                                                                                                                                                                                                                                                                                                                                                                                                                                                                                                                                                                                                                                                                                                                                                                                                                                                                                                                                                                                                                                                                      |                  | 8" *          |   |
| В       | Ceiling                                                                                                                                                                                                                                                                                                                                                                                                                                                                                                                                                                                                                                                                                                                                                                                                                                                                                                                                                                                                                                                                                                                                                                                                                                                                                                                                                                                                                                                                                                                                                                                                                                                                                                                                                                                                                                                                                                                                                                                                                                                                                                                        |                  | 47"           |   |
| C       | Mantel Height                                                                                                                                                                                                                                                                                                                                                                                                                                                                                                                                                                                                                                                                                                                                                                                                                                                                                                                                                                                                                                                                                                                                                                                                                                                                                                                                                                                                                                                                                                                                                                                                                                                                                                                                                                                                                                                                                                                                                                                                                                                                                                                  | (min.)           | 15"           |   |
| D       | Mantel Depth                                                                                                                                                                                                                                                                                                                                                                                                                                                                                                                                                                                                                                                                                                                                                                                                                                                                                                                                                                                                                                                                                                                                                                                                                                                                                                                                                                                                                                                                                                                                                                                                                                                                                                                                                                                                                                                                                                                                                                                                                                                                                                                   | (min.)           | 3-1/2"        |   |
| E       | Alcove Width                                                                                                                                                                                                                                                                                                                                                                                                                                                                                                                                                                                                                                                                                                                                                                                                                                                                                                                                                                                                                                                                                                                                                                                                                                                                                                                                                                                                                                                                                                                                                                                                                                                                                                                                                                                                                                                                                                                                                                                                                                                                                                                   |                  | 76"           |   |
| F       | Max. Alcove Depth                                                                                                                                                                                                                                                                                                                                                                                                                                                                                                                                                                                                                                                                                                                                                                                                                                                                                                                                                                                                                                                                                                                                                                                                                                                                                                                                                                                                                                                                                                                                                                                                                                                                                                                                                                                                                                                                                                                                                                                                                                                                                                              |                  | 36"           |   |
|         | man and                                                                                                                                                                                                                                                                                                                                                                                                                                                                                                                                                                                                                                                                                                                                                                                                                                                                                                                                                                                                                                                                                                                                                                                                                                                                                                                                                                                                                                                                                                                                                                                                                                                                                                                                                                                                                                                                                                                                                                                                                                                                                                                        |                  | Non Combust   | Ē |
| G       | Hearth Height                                                                                                                                                                                                                                                                                                                                                                                                                                                                                                                                                                                                                                                                                                                                                                                                                                                                                                                                                                                                                                                                                                                                                                                                                                                                                                                                                                                                                                                                                                                                                                                                                                                                                                                                                                                                                                                                                                                                                                                                                                                                                                                  |                  | 1-1/4"        | 2 |
| : H     | Hearth Width                                                                                                                                                                                                                                                                                                                                                                                                                                                                                                                                                                                                                                                                                                                                                                                                                                                                                                                                                                                                                                                                                                                                                                                                                                                                                                                                                                                                                                                                                                                                                                                                                                                                                                                                                                                                                                                                                                                                                                                                                                                                                                                   |                  | 45-1/2"       |   |