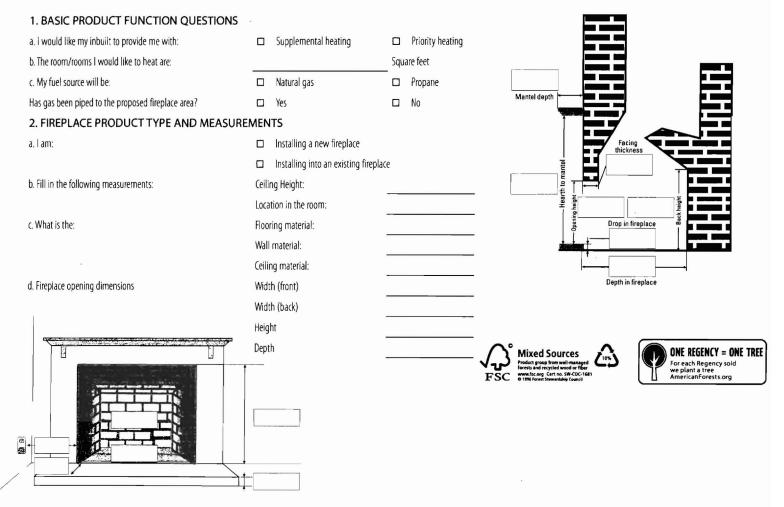

Click on Fireplace Design Centre at www.regency-fire.com and then visit your authorized local dealer to design your own fireplace.

We want you to enjoy your beautiful Regency fireplace for years to come. To help you figure out which product is just right for your home, fill in the following worksheet. Once complete, visit your nearest Regency dealer. Your professional Regency dealer will assess your needs - including local building codes - and install your Regency.