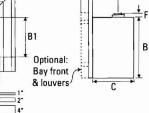

SIDE VIEW

FRONT VIEW

Optional hearth trim risers TOP VIEW U35/U31/U32/E21/E33

6'

SIDE VIEW

|                     | CONSTRUCTION OF |                | 1 . J. S. |
|---------------------|-----------------|----------------|-----------|
| Paceplates          | 1997年1月1日日      | • Mary 2       |           |
| Contemporary        |                 |                |           |
| Contour Standard    | 45-9/16"        | 31-1/8"        | 45-1/2"   |
| Contour Oversize    | 49-9/16"        | 33-1/8"        | 49-9/16"  |
| Custom Flat         | :               |                | . 50"     |
| Molded              |                 |                | 45-3/8"   |
| Hearth Trim – sizes | 1" 2" 4" 6" fo  | or contour fac | eplate    |
|                     | . 4" for molde  | d faceplate    |           |
| Full screen doors*  | 47-3/8"         | 33-3/16"       | 47"       |
| Kensington Front    |                 |                | 45-1/2"   |
| * depth = $2"$      |                 |                |           |

## FULL SCREEN DOORS

| Dimensions | E33       | U35     | U31     | U32     | E21     | L234             |
|------------|-----------|---------|---------|---------|---------|------------------|
| A ,        | 32-1/4"   | 32-1/4" | 27-7/8" | 28"     | 26"     | 19-1/2"          |
| В          | 23-13/16" | 24"     | 20-1/4" | 20" ·   | 17-1/2" | 16-7/8"          |
| A1         | 30-3/8"   | 30-1/8" | 24-1/2" | 24-1/4" | 24-1/2" | 17-3/4"          |
| B1         | 14-7/8"   | 15-1/2" | 12-5/8" | 11-3/8" | 10-7/8" | 12 <b>-1</b> /2" |
| С          | 16-3/4"   | 16-1/8" | 13-1/2" | 13-3/4" | 13-1/4" | 13"              |
| D          | 11-1/4"   | 9-7/8"  | 11-3/4" | 10-3/4" | 10-3/4" | 11-3/4"          |
| E          | -         | 3-3/4"  | 3-3/4"  | 3-3/4"  | 3-3/4"  | -                |
| F          | -         | 1-1/2"  | 5/8"    | 1-1/16" | 1"      | -                |
| G          | 24-1/2"   | 24-1/2" | 22-1/2" | 22-1/2" | 17-1/2" | 15-1/2"          |