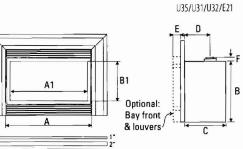

## specifications

|                           |             |        |        |        |    |        |   |        | /      | Z      |                                          |        |             |        |        |
|---------------------------|-------------|--------|--------|--------|----|--------|---|--------|--------|--------|------------------------------------------|--------|-------------|--------|--------|
| Specifications            |             | E33    | 1.<br> | U35    |    | U41    |   | U31    | (      | U32    | 1                                        | E21    | 2 (* 1<br>1 | L234   |        |
| Input (BTU)               | Natural Gas | 38,000 |        | 35,000 |    | 38,000 |   | 30,000 |        | 30,000 | 1                                        | 23,500 |             | 23,500 | ÷.     |
|                           | Propane     | 35,500 | 3      | 35,000 |    | 38,000 |   | 27,500 | 8      | 30,000 | a) - 1 - 1 - 1 - 1 - 1 - 1 - 1 - 1 - 1 - | 22,500 | F           | 21,500 |        |
| Turn Down to (BTU)        | Natural Gas | 20,000 |        | 17,500 | 3  | 20,000 | ÷ | 14,500 | a<br>1 | 15,300 |                                          | 11,750 |             | 12,500 |        |
|                           | Propane     | 19,000 | 1      | 17,500 | 2  | 20,000 | × | 13,700 |        | 15,000 | Ĭ                                        | 11,250 | ÷           | 11,000 | ÷      |
| EnerGuide Rating          | Natural Gas | 60.79% |        | 67.2%  |    | 53.99% |   | 52.9%  |        | 57.17% | ł.                                       | 50.60% | 1           | 63.3%  | 1.1740 |
| (Canada only)             | Propane     | 61.52% | 1      | 67.2%  | į. | 53.99% | 1 | 48.07% |        | 57.17% | 1                                        | 53.48% |             | 64.5%  |        |
| Efficiency (steady state) | Natural Gas | 83%    | i<br>i | 79%    |    | 80%    |   | 76%    | 1      | 76%    | ÷                                        | 77%    |             | 74%    | 1      |
|                           | Propane     | 84%    |        | 79%    | э  | 80%    | 3 | 77%    | ÷      | 77%    | -                                        | 78%    |             | 74%    |        |

## FULL SCREEN DOORS

| Dimensions | E33       | U35     | U31     | U32     | E21     | L234             |
|------------|-----------|---------|---------|---------|---------|------------------|
| A ,        | 32-1/4"   | 32-1/4" | 27-7/8" | 28"     | 26"     | 19-1/2"          |
| В          | 23-13/16" | 24"     | 20-1/4" | 20" ·   | 17-1/2" | 16-7/8"          |
| A1         | 30-3/8"   | 30-1/8" | 24-1/2" | 24-1/4" | 24-1/2" | 17-3/4"          |
| B1         | 14-7/8"   | 15-1/2" | 12-5/8" | 11-3/8" | 10-7/8" | 12 <b>-1</b> /2" |
| С          | 16-3/4"   | 16-1/8" | 13-1/2" | 13-3/4" | 13-1/4" | 13"              |
| D          | 11-1/4"   | 9-7/8"  | 11-3/4" | 10-3/4" | 10-3/4" | 11-3/4"          |
| E          | -         | 3-3/4"  | 3-3/4"  | 3-3/4"  | 3-3/4"  | -                |
| F          | -         | 1-1/2"  | 5/8"    | 1-1/16" | 1"      | -                |
| G          | 24-1/2"   | 24-1/2" | 22-1/2" | 22-1/2" | 17-1/2" | 15-1/2"          |