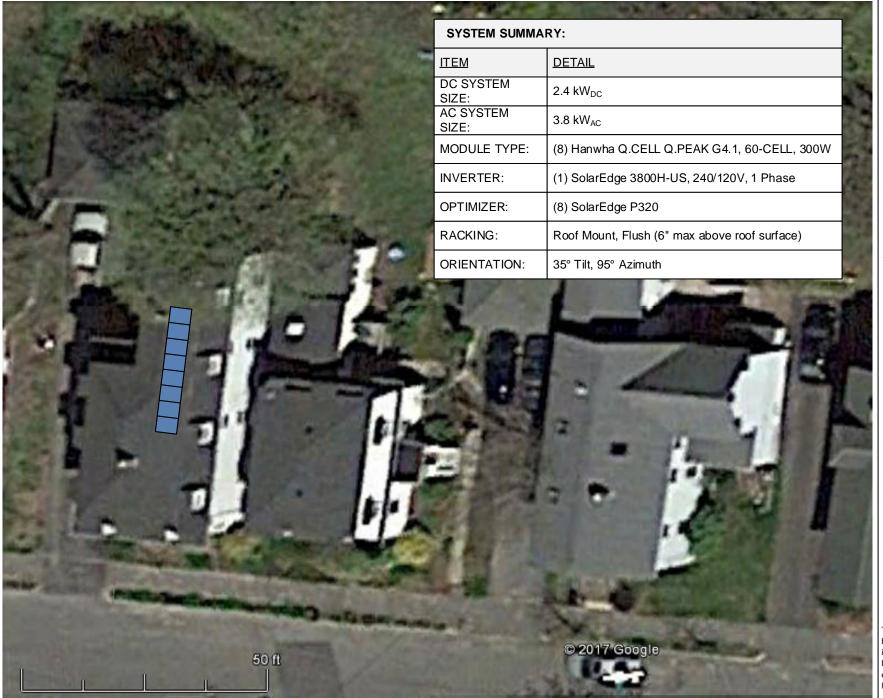

## 2.4 kW<sub>DC</sub> Photovoltaic System

142 Presumpscot St Portland, ME 04103 (207) 221-6342

Client:

Luke Truman

Project Address:

107 Concord Street Portland, ME 04103

System Type:

Photovoltaic Array

SITE PLAN

Sheet A01

© Copyright ReVision Energy

This diagram is provided as a service and is based on the understanding of the information supplied. It is subject to change based on actual conditions, applicable edition of the National Electric Code, and local governmental authorities.