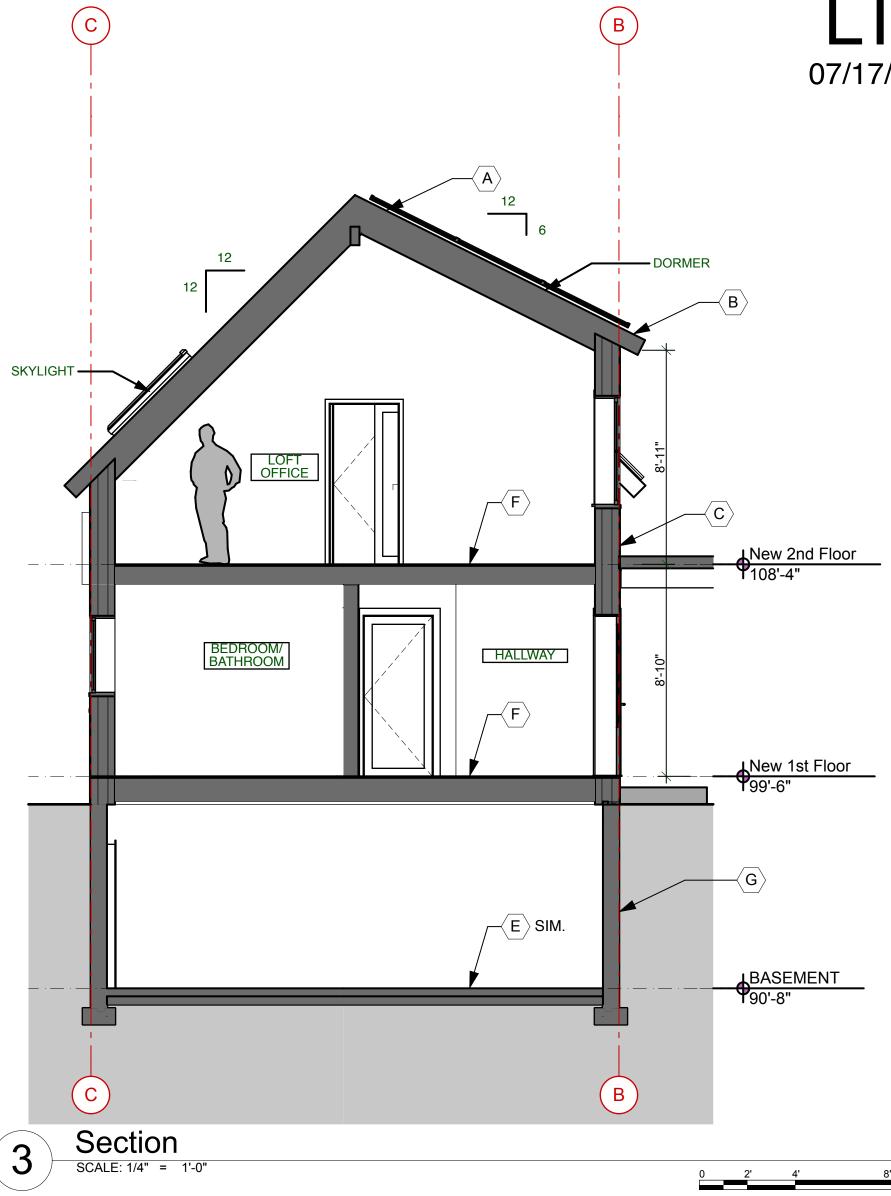

## **ASSEMBLY NOTES**

- A PITCHED ROOFS: ~R-52
  Asphalt Shingle Roof, On Roofing Underlayment, On Plywood Roof Sheathing, On 2x Strapping Run Flat w/ Slope (Roof Ventilation), On "Zip System Roof Sheathing" w/ Taped Seams (Air Barrier), On 2x Rafters w/ 2x3 Cross Strapping Inside and Full-Depth D.P. Cellulose Insulation (See Struct.), On GWB Ceiling. See Interior Finish Schedule for Finish Materials.
- PITCHED ROOF (@ EAVES):
  Asphalt Shingle Roof, On Roofing Underlayment, On Plywood Roof Sheathing, On 2x Strapping Run Flat w/ Slope, On "Zip System Roof Sheathing" (See Struct.), On Sistered-On 2x Rafter Tails (See Struct.), On Soffit Material.
- EXTERIOR WALL: ~R-43
  Exterior Siding, On Rainscreen (1x3 K.D. strapping or "Home Slicker" see siding type for extents, incl. black vinyl bug screen), On Weather Resistant Barrier (WRB),On 1/2" "Zip System Wall Sheathing" w/ Taped Seams (Air Barrier), On 12" Double Stud Wall ( See Struct.) w/ Full-Depth D.P. Cellulose (R-36), on GWB. See Interior Finish Schedule for Finish
- CONC. FOUND. WALL: ~R-10
  Free Draining Backfill, On Fluid-Applied Damproofing, On Reinforced Concrete Wall (See Struct.), On EPS Rigid Insulation at Interior Face (R-10 Min.).

  INTERIOR SLAB ON GRADE: ~R-10
  Fiber-Reinforced 4" Concrete Slab (See Struct), On 15 Mil. min.
  Poly Vapor Barrier Taped and Sealed, On 2" Rigid EPS
- Poly Vapor Barrier Taped and Sealed, On 2" Rigid EPS Insulation w/ 2" Perimeter Insulation, On 6" Crushed Gravel Fill (No Fines)
- INTERIOR FRAMED FLOORS:
  Finish Floor Material (See Interior Finish Schedule), On Structural Floor Sheathing (See Struct.), On Floor Joists (See Struct.), On GWB Ceiling. See Interior Finish Schedule For Finish Materials Finish Materials.
- G CONC. BASEMENT WALL: ~R-18
  Free Draining Backfill, On Fluid-Applied Damproofing, On Reinforced Concrete Wall (See Struct.), On 3" Thermax Insulation to Interior
- H
  LOW-SLOPE ROOFS: ~R-52
  Membrane Roof, On Roofing Underlayment, On 4" Polyiso
  Insulation (R-25 min.), On "Zip System Roof Sheathing" w/
  Taped Seams (Air Barrier), On 2x Rafters w/ 2x3 Cross
  Strapping Inside and Full-Depth D.P. Cellulose Insulation (See
  Struct.), On GWB Ceiling. See Interior Finish Schedule for Finish Materials.