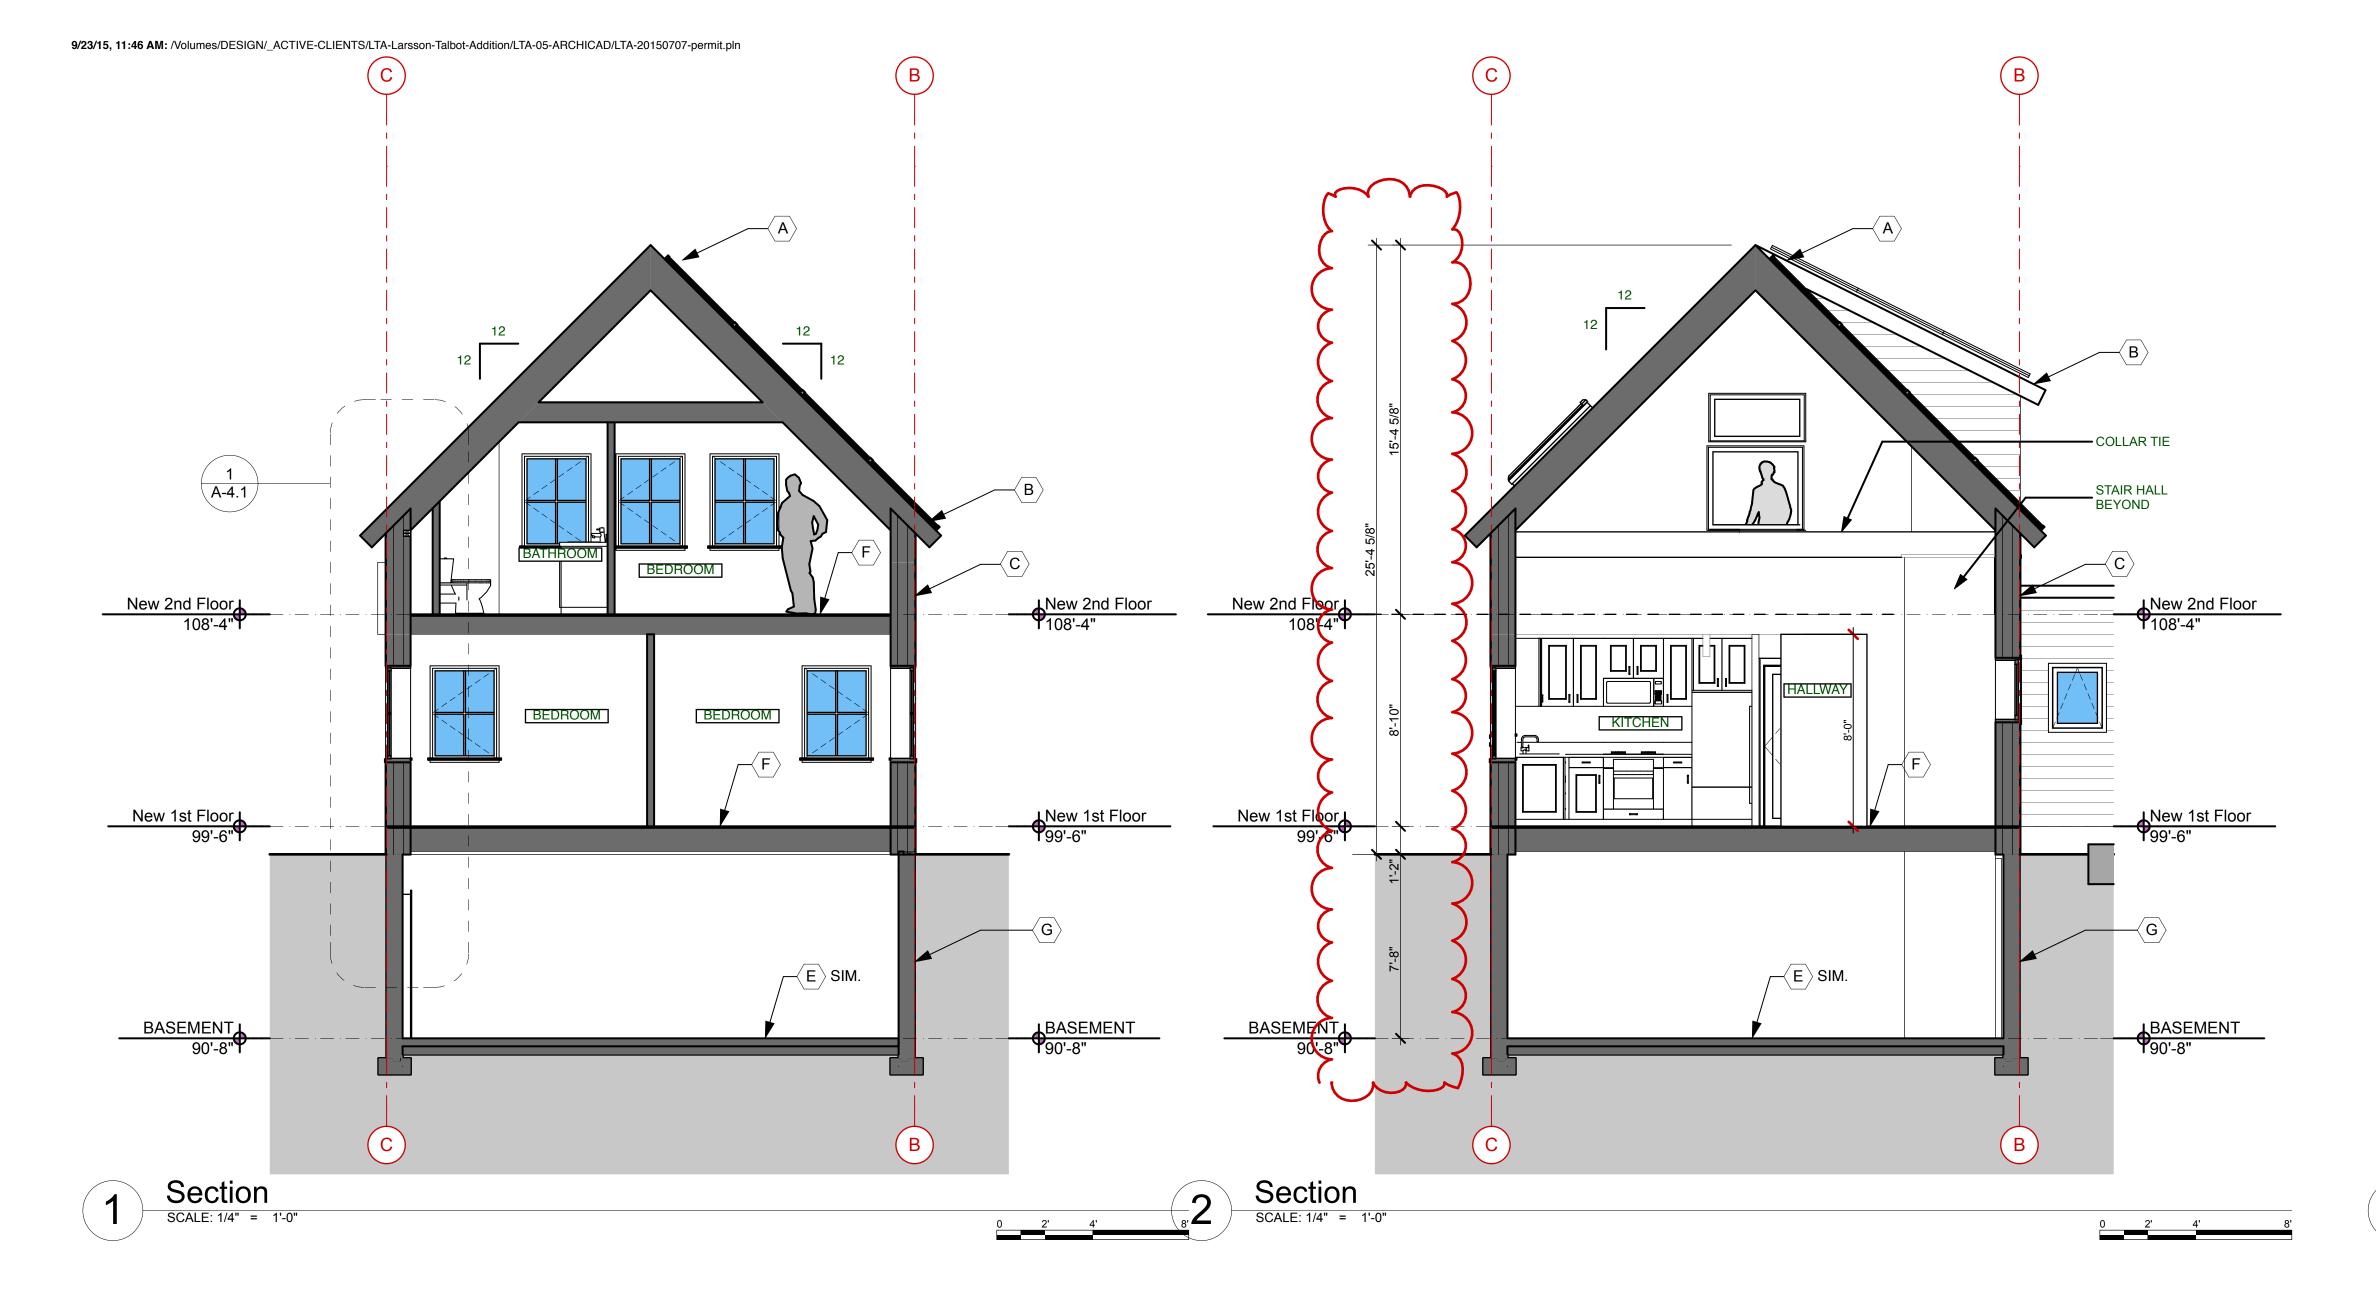

## **ASSEMBLY NOTES**

- A PITCHED ROOFS: ~R-52
  Asphalt Shingle Roof, On Roofing Underlayment, On Plywood Roof Sheathing, On 2x Strapping Run Flat w/ Slope (Roof Ventilation), On "Zip System Roof Sheathing" w/ Taped Seams (Air Barrier), On 2x Rafters w/ 2x3 Cross Strapping Inside and Full-Depth D.P. Cellulose Insulation (See Struct.), On GWB Ceiling. See Interior Finish Schedule for Finish Materials.
- PITCHED ROOF (@ EAVES):
  Asphalt Shingle Roof, On Roofing Underlayment, On Plywood Roof Sheathing, On 2x Strapping Run Flat w/ Slope, On "Zip System Roof Sheathing" (See Struct.), On Sistered-On 2x Rafter Tails (See Struct.), On Soffit Material.
- EXTERIOR WALL: ~R-43
  Exterior Siding, On Rainscreen (1x3 K.D. strapping or "Home Slicker" see siding type for extents, incl. black vinyl bug screen), On Weather Resistant Barrier (WRB),On 1/2" "Zip System Wall Sheathing" w/ Taped Seams (Air Barrier), On 12" Double Stud Wall ( See Struct.) w/ Full-Depth D.P. Cellulose (R-36), on GWB. See Interior Finish Schedule for Finish
- CONC. FOUND. WALL: ~R-10
  Free Draining Backfill, On Fluid-Applied Damproofing, On Reinforced Concrete Wall (See Struct.), On EPS Rigid Insulation at Interior Face (R-10 Min.).

  INTERIOR SLAB ON GRADE: ~R-10
  Fiber-Reinforced 4" Concrete Slab (See Struct), On 15 Mil. min.
  Poly Vapor Barrier Taped and Sealed, On 2" Rigid EPS
- Poly Vapor Barrier Taped and Sealed, On 2" Rigid EPS Insulation w/ 2" Perimeter Insulation, On 6" Crushed Gravel Fill (No Fines)
- INTERIOR FRAMED FLOORS:
  Finish Floor Material (See Interior Finish Schedule), On Structural Floor Sheathing (See Struct.), On Floor Joists (See Struct.), On GWB Ceiling. See Interior Finish Schedule For Finish Materials Finish Materials.
- G CONC. BASEMENT WALL: ~R-18
  Free Draining Backfill, On Fluid-Applied Damproofing, On Reinforced Concrete Wall (See Struct.), On 3" Thermax Insulation to Interior
- H
  LOW-SLOPE ROOFS: ~R-52
  Membrane Roof, On Roofing Underlayment, On 4" Polyiso
  Insulation (R-25 min.), On "Zip System Roof Sheathing" w/
  Taped Seams (Air Barrier), On 2x Rafters w/ 2x3 Cross
  Strapping Inside and Full-Depth D.P. Cellulose Insulation (See
  Struct.), On GWB Ceiling. See Interior Finish Schedule for Finish Materials.