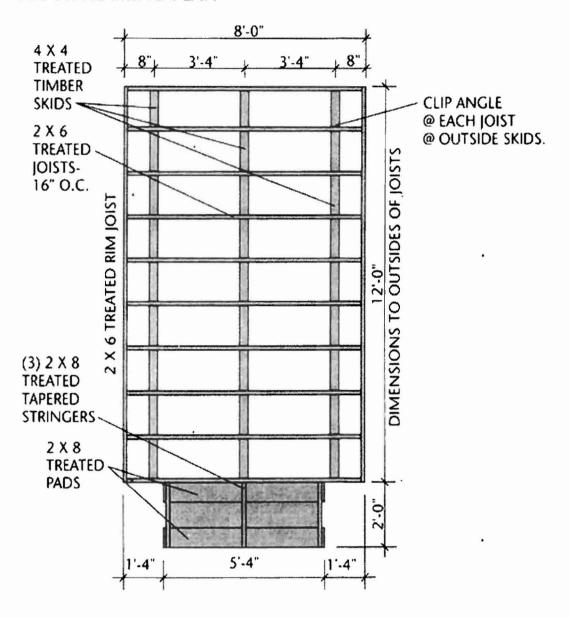

al Da            | te: 06/03/2009  |  |  |
| Note:                                                                                                                                                                                                                                           |                          |                    |                      | •                      | Ok to Issue: 🔽  |  |  |
| Application approval based upon and approrval prior to work.                                                                                                                                                                                    | information provided by  | y applicant. Any d | leviation from app   | roved plans requires s | separate review |  |  |

### **FLOOR FRAMING PLAN**







BERKELET