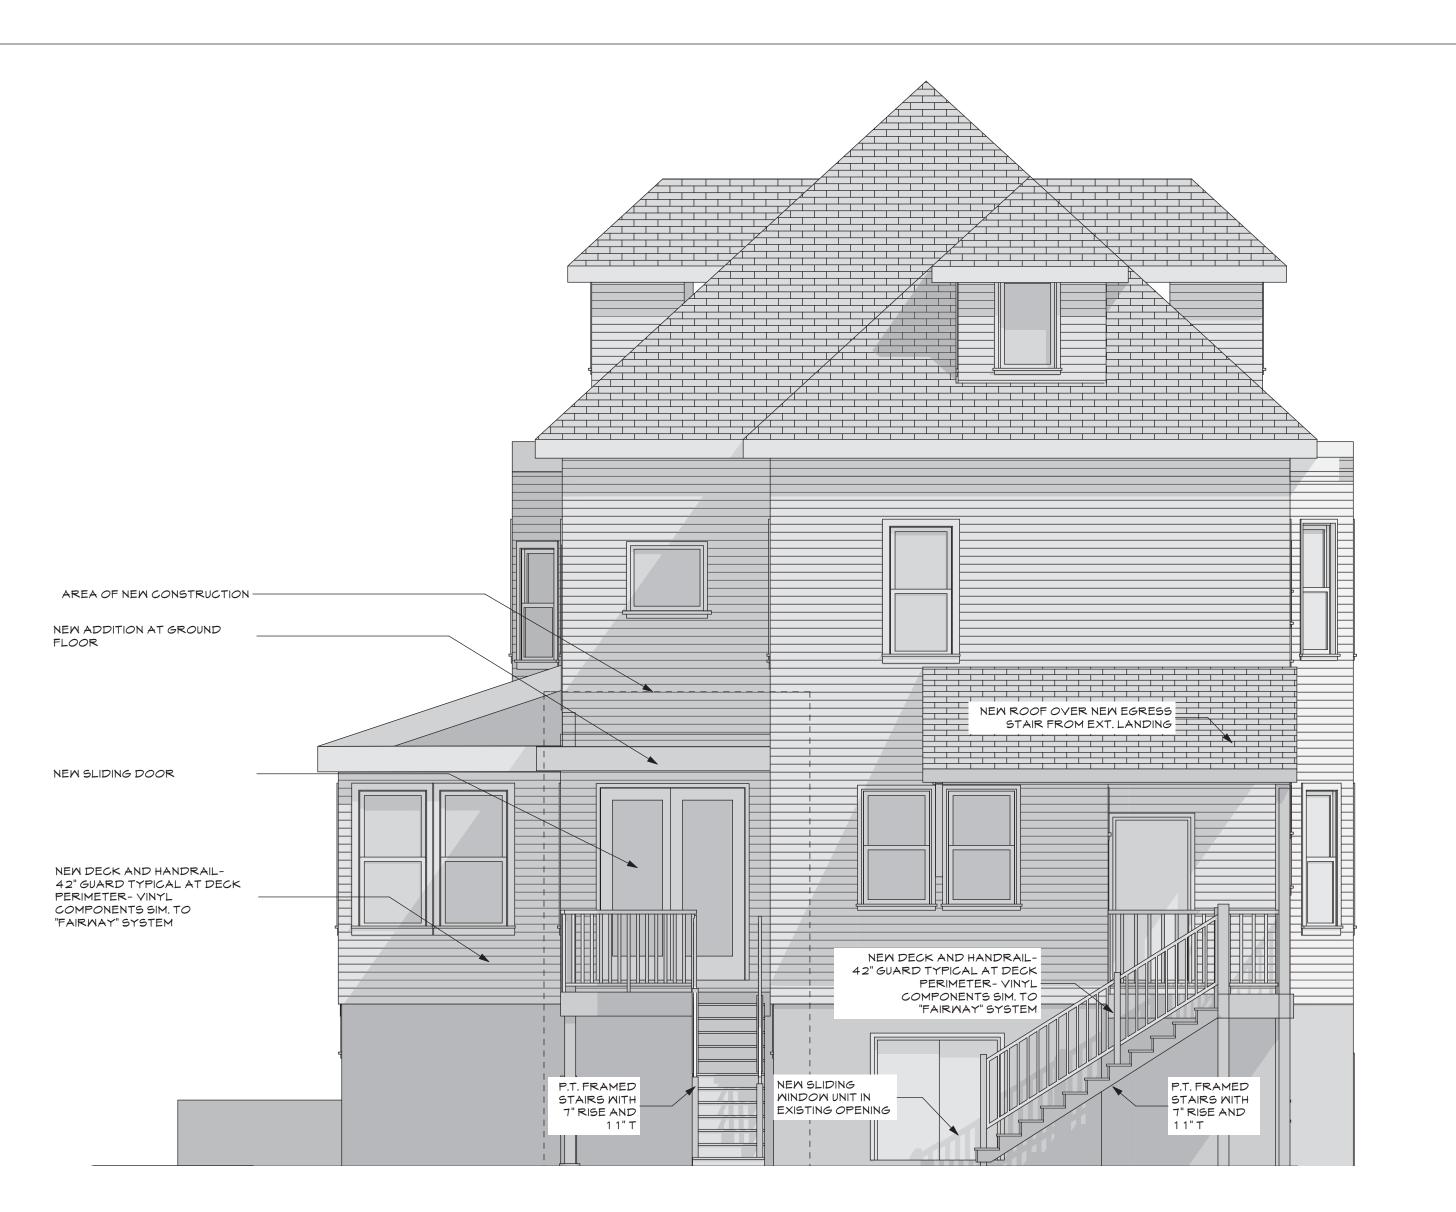

Sunroom Add. & Open Deck

A2.1 SCALE: 1/4" = 1'-0"

COVERED - PAVED AREA

NEW VINYL BOUNDARY FENCE IN POSITION OF EXIST'G

SIDING AND

\_ CMU BASE COURSE

LINEAL TRIM

Sunroom Elevation
A2.1 SCALE: 1/4" = 1'-0"