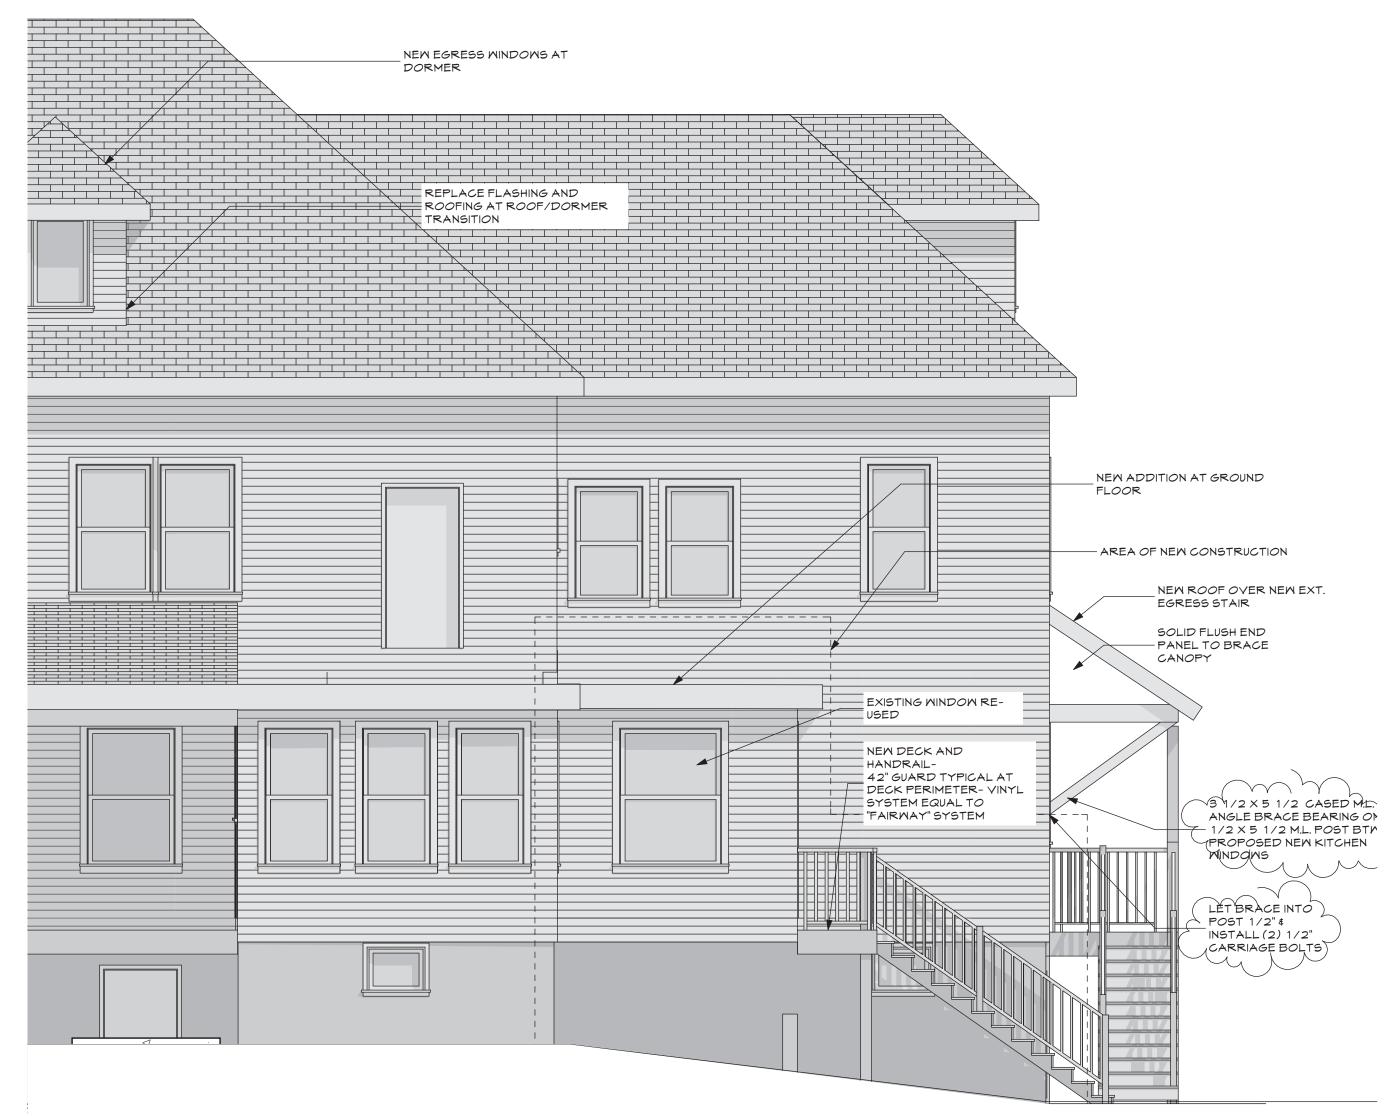

Sunroom Add. & Open Deck

A2.1 SCALE: 1/4" = 1'-0"

COVERED - PAVED AREA

NEW VINYL BOUNDARY FENCE IN POSITION OF EXIST'G

SIDING AND

\_ CMU BASE COURSE

LINEAL TRIM

Sunroom Elevation
A2.1 SCALE: 1/4" = 1'-0"