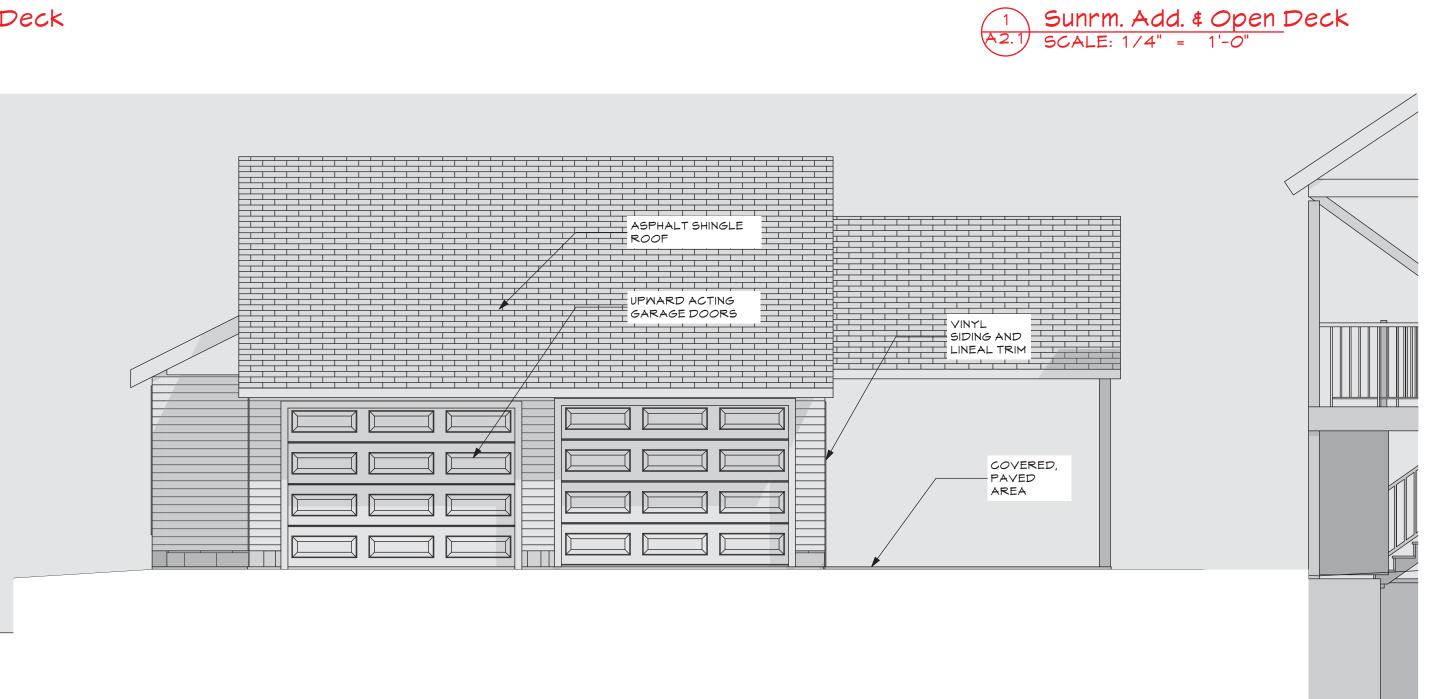

3 Garage/Screen Roc
A2.1 SCALE: 1/4" = 1'-0"

THIS DRAWING IS AN INSTRUMENT OF SERVICE AND SHALL REMAIN THE PROPERTY OF WHIPPLE CALLENDER ARCHITECTS. IT SHALL NOT BE USED FOR ANY OTHER PURPOSE THAT FOR WHICH IT IS SPECIFICALLY FURNISHED