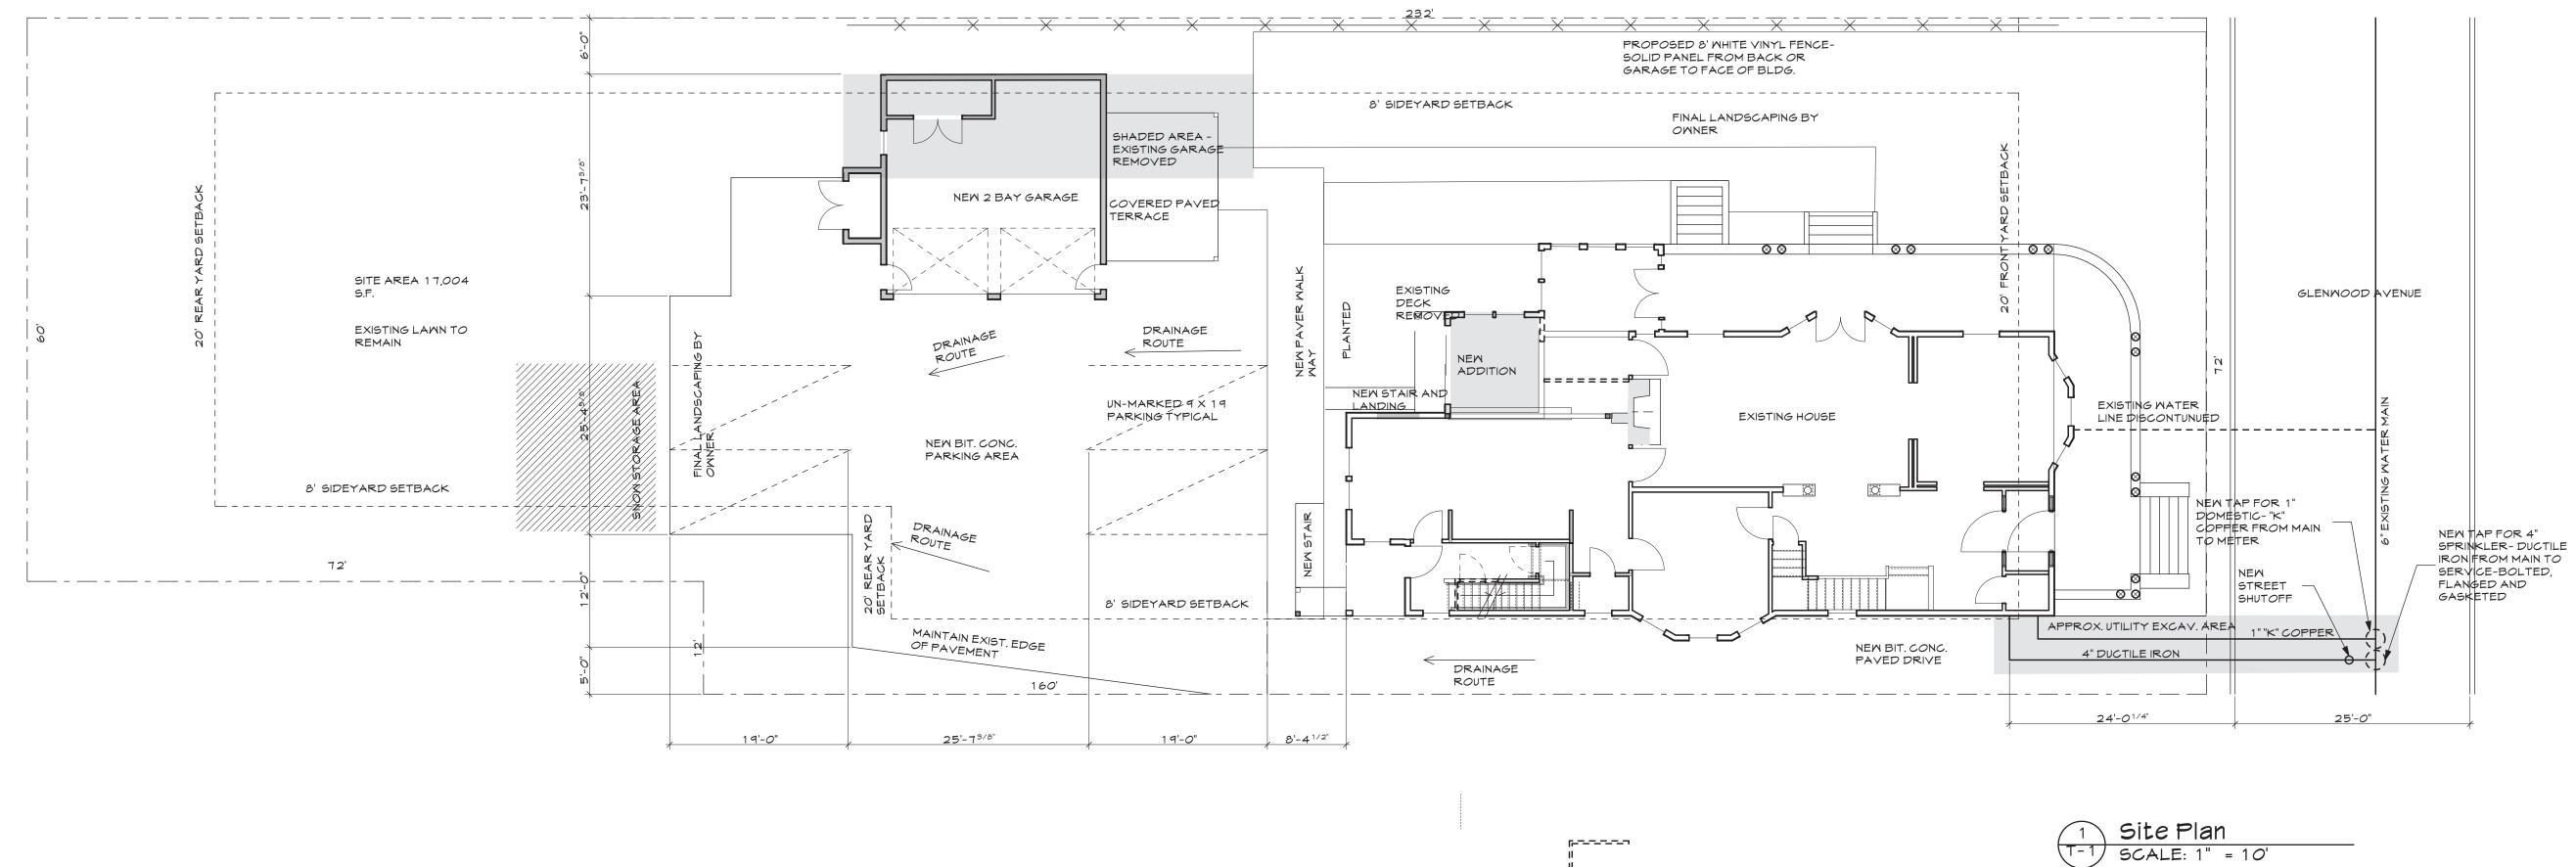

| DR | ANIN | IG L | IST |
|----|------|------|-----|

| A1.1 | FOUNDATION P  |
|------|---------------|
| A1.2 | GROUND FLOO   |
| A1.3 | SECOND FLOO   |
| A1.4 | THIRD FLOOR F |
| A2.1 | EXTERIOR ELE  |
| A3.1 | BUILDING SECT |
| A5.1 | STRUCTURAL P  |
| A6.1 | FINISH/DOOR/I |
| A6.2 | WALL DETAILS  |

Plymouth House

PLAN OR PLAN OR PLAN PLAN EVATIONS **FIONS** PLANS

/WINDOW SCHEDULE

145 GLENMOOD AVENUE

OWNER-SSB HOLDINGS 446 MAIN STREET PLYMOUTH, N.H. 03264

ARCHITECT WHIPPLE-CALLENDER ARCHITECTS 136 PLEASANT AVE. PORTLAND, ME 0410 207.775.2696 ext.104 CONTACT: JOE DELANEY