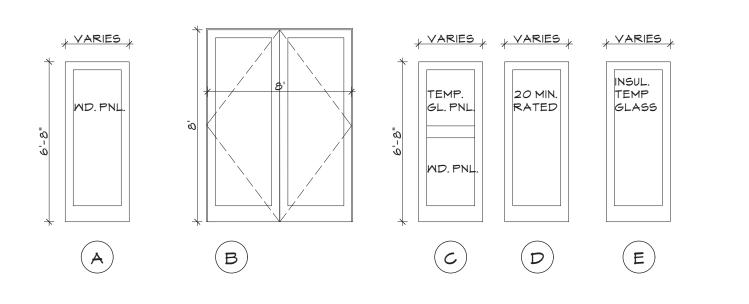

| MADI                                                      |                                                                                                                            | L DOORS WOOD UNLESS NOTE:                                                                                                                |             |                                                                  |                            | LEVER HANDLED TYPICAL                       |
|-----------------------------------------------------------|----------------------------------------------------------------------------------------------------------------------------|------------------------------------------------------------------------------------------------------------------------------------------|-------------|------------------------------------------------------------------|----------------------------|---------------------------------------------|
| 1ARK                                                      | TYPE                                                                                                                       | LOCATION                                                                                                                                 | MAKE/ MODEL | UNIT SIZE                                                        | STYLE                      | REMARKS                                     |
| 301                                                       | A                                                                                                                          | LOUNGE TO BEDROOM                                                                                                                        |             | 3'-0" x 6'-8"                                                    | HINGED                     |                                             |
| 01 A                                                      | A                                                                                                                          | BEDROOM TO CLOSET                                                                                                                        |             | 3'-0" x 6'-8"                                                    | HINGED                     |                                             |
| 01B                                                       | A                                                                                                                          | BEDROOM TO CLOSET                                                                                                                        |             | 3'-0" x 6'-8"                                                    | HINGED                     |                                             |
| 302                                                       | A                                                                                                                          | LOUNGE TO BEDROOM                                                                                                                        |             | 3'-0" x 6'-8"                                                    | HINGED                     |                                             |
| 02 A                                                      | A                                                                                                                          | BEDROOM TO CLOSET                                                                                                                        |             | 3'-0" × 6'-8"                                                    | HINGED                     |                                             |
| 02 B                                                      | A                                                                                                                          | BEDROOM TO CLOSET                                                                                                                        |             | 3'-0" x 6'-8"                                                    | HINGED                     |                                             |
| B <i>0</i> 3                                              | A                                                                                                                          | LOUNGE TO BEDROOM                                                                                                                        |             | 3'-0" x 6'-8"                                                    | HINGED                     |                                             |
| 303 A                                                     | A                                                                                                                          | BEDROOM TO CLOSET                                                                                                                        |             | 3'-0" × 6'-8"                                                    | HINGED                     |                                             |
| 303 B                                                     | A                                                                                                                          | BEDROOM TO CLOSET                                                                                                                        |             | 3'-0" × 6'-8"                                                    | HINGED                     |                                             |
| B <i>0</i> 4                                              | NOT USED                                                                                                                   |                                                                                                                                          |             |                                                                  |                            |                                             |
| B <i>0</i> 5                                              | D                                                                                                                          | LAUNDRY TO FURNACE                                                                                                                       |             | 3'-0" × 6'-8"                                                    |                            | 20 MIN. RATED DOOR                          |
| B06                                                       | A                                                                                                                          | HALL TO STAFF                                                                                                                            |             | 3'-0" × 6'-8"                                                    |                            |                                             |
| 306 A                                                     | A                                                                                                                          | STAFF TO CLOSET                                                                                                                          |             | 2'-6" × 6'-8"                                                    |                            |                                             |
| 306 B                                                     | A                                                                                                                          | STAFF TO CLOSET                                                                                                                          |             | 2'-6" × 6'-8"                                                    |                            |                                             |
| B07                                                       | A                                                                                                                          | LOUNGE TO BATH                                                                                                                           |             | 3'-0" × 6'-8"                                                    |                            |                                             |
| B08                                                       | A                                                                                                                          | LOUNGE TO LAUNDRY                                                                                                                        |             | 3'-0" × 6'-8"                                                    |                            |                                             |
| B09                                                       | D                                                                                                                          | HALL TO EGRESS STAIR                                                                                                                     |             | 3'-0" × 6'-8"                                                    |                            | 20 MIN. RATED DOOR                          |
| B10                                                       | E                                                                                                                          | LOUNGE TO EXTERIOR                                                                                                                       |             | VERIFY MAX. WIDTH ON SITE                                        |                            |                                             |
| 31 <i>0</i> A                                             | C                                                                                                                          | LOUNGE TO STORAGE                                                                                                                        |             | 2'-6" × 6'-8"                                                    |                            |                                             |
| 101                                                       | EXIST. TO REMAIN                                                                                                           | EGRESS STAIR TO KITCHEN                                                                                                                  |             | 3'-0" × 6'-8"                                                    |                            | 20 MIN. RATED DOOR                          |
| 101A                                                      | В                                                                                                                          | KITCHEN TO EXTERIOR                                                                                                                      |             | 6'-0" × 8'-0"                                                    | SLIDING DOOR-2 PANEL       |                                             |
| 1 <i>0</i> 1B                                             | REMOVED FOR<br>SALVAGE                                                                                                     |                                                                                                                                          |             |                                                                  |                            |                                             |
| 102                                                       | EXISTING TO REMAIN                                                                                                         | SUNROOM TO OUTSIDE DECK                                                                                                                  |             | 2'-4" × 6'-8"                                                    |                            | FABRICATE NEW STORM PANEL                   |
| 103                                                       | EXISTING TO REMAIN                                                                                                         | SUNROOM TO GREATROOM                                                                                                                     |             | 2'-4" × 6'-8"                                                    |                            |                                             |
| 03 A                                                      | EXISTING TO REMAIN                                                                                                         | KITCHEN TO GREAT ROOM                                                                                                                    |             | 4'-0" × 6'-8"                                                    | FOUR PANEL                 |                                             |
| 03 B                                                      | EXISTING TO REMAIN                                                                                                         | GREATROOM TO DECK                                                                                                                        |             |                                                                  | IN-SMING FRENCH            | FABRICATE NEW STORM PANEL                   |
| 104                                                       | EXISTING TO REMAIN                                                                                                         | MEETING ROOM TO GREAT ROOM                                                                                                               |             | 6'x 6'-10"                                                       | SLIDING POCKET DOORS       | REPAIR SLIDERS                              |
| 04 A                                                      | EXISTING TO REMAIN                                                                                                         | MEETING ROOM TO ENTRY HALL                                                                                                               |             | 6'x 6'-10"                                                       | SLIDING POCKET DOORS       | REPAIR SLIDERS                              |
| 105                                                       | EXISTING TO REMAIN                                                                                                         | OUTSIDE TO ENTRY                                                                                                                         |             | 4'-0" × 7'                                                       | HINGED INSMING             |                                             |
| 106                                                       | EXISTING TO REMAIN                                                                                                         | ENTRY TO FOYER                                                                                                                           |             | 4'-0" × 7'                                                       | HINGED INSMING             |                                             |
| 06 A                                                      | EXISTING TO REMAIN                                                                                                         | FOYER TO CLOSET                                                                                                                          |             |                                                                  |                            |                                             |
| 06 B                                                      |                                                                                                                            | FOYER TO BASEMENT                                                                                                                        |             |                                                                  |                            | POCKET DOOR HARDWARE                        |
| 107                                                       | EXISTING TO REMAIN                                                                                                         | FOYER TO LIBRARY                                                                                                                         |             | 4'-0" × 6"-8"                                                    | FIXED FRENCH               |                                             |
| 101 A                                                     | EXISTING TO REMAIN                                                                                                         | LIBRARY TO PANTRY                                                                                                                        |             |                                                                  |                            |                                             |
| 108                                                       | Α                                                                                                                          | PANTRY TO 1/2 BATH                                                                                                                       |             | 2'-8" × 6'-10"                                                   | INTERIOR WOOD              |                                             |
| 109                                                       | EVAL. EXISTING                                                                                                             | EXTERIOR TO EGRESS STAIR                                                                                                                 |             | 3" × 6'-10"                                                      | EVAL. EXISTING             | NEW EXTERIOR DOOR                           |
| 201                                                       | EXISTING RELOCATED                                                                                                         | MAIN STAIR HALL TO BEDROOM                                                                                                               |             | 2'-8" x 6"-8"                                                    | SINGLE PANEL               |                                             |
| 201A<br>201B                                              | EXISTING TO REMAIN NOT USED                                                                                                | MAIN STAIR HALL TO BLUROOM                                                                                                               |             | 2-0 x 6-0                                                        | SINGLET AND                |                                             |
| 202                                                       | EXISTING TO REMAIN                                                                                                         | MAIN STAIR HALL TO BEDROOM                                                                                                               |             | 2' 2" 7 6' 2"                                                    | SINGLE PANEL               |                                             |
|                                                           |                                                                                                                            |                                                                                                                                          |             | 2'-8" x 6'-8"                                                    | SINGLE PANEL               |                                             |
| 202 A                                                     |                                                                                                                            | BEDROOM TO CLOSET                                                                                                                        |             | 2'-8" × 6'-8"                                                    | SINGLE PANEL               |                                             |
| 203<br>203                                                |                                                                                                                            | BEDROOM TO CLOSET  MAIN STAIR HALL TO BEDROOM                                                                                            |             | 2'-8" x 6'-8"                                                    | SINGLE PANEL               |                                             |
| 203                                                       | EXISTING TO REMAIN                                                                                                         | MAIN STAIR HALL TO BEDROOM                                                                                                               |             | 2'-8" x 6'-8"                                                    |                            |                                             |
| 03 A                                                      | GAL VACED & PEUGED                                                                                                         | BEDROOM TO CLOSET                                                                                                                        |             | 2'-8" x 6'-8"                                                    | SINGLE PANEL               | POCKET DOOD III DOWLDT                      |
| 03 B                                                      | FROM 202                                                                                                                   | BEDROOM TO CLOSET                                                                                                                        |             | 2'-8" x 6'-8"                                                    | SINGLE PANEL               | POCKET DOOR HARDWARE                        |
| 204                                                       | EXISTING TO REMAIN                                                                                                         | MAIN STAIR HALL TO BEDROOM                                                                                                               |             | 2'-8" x 6'-8"                                                    | SINGLE PANEL               |                                             |
| 04 A                                                      |                                                                                                                            | BEDROOM TO CLOSET                                                                                                                        |             | 2'-6" x 6'-8"                                                    | SINGLE PANEL               |                                             |
| 04 B                                                      |                                                                                                                            | BEDROOM TO CLOSET                                                                                                                        |             | 3' x 6'-10"                                                      | SINGLE PANEL               |                                             |
| 205                                                       | A .                                                                                                                        | MAIN STAIR HALL TO BEDROOM                                                                                                               |             | 3' x 6'-10"                                                      | SINGLE PANEL               |                                             |
| 05 A                                                      |                                                                                                                            | BEDROOM TO CLOSET                                                                                                                        |             | 3' x 6'-10"                                                      | SINGLE PANEL               |                                             |
| 05 B                                                      | A REMOVED FOR                                                                                                              | BEDROOM TO CLOSET                                                                                                                        |             | 3' x 6'-10"                                                      | SINGLE PANEL               |                                             |
| 206                                                       | SALVAGE                                                                                                                    | MAIN STAIR HALLL TO COMMON ROOM                                                                                                          |             | 2'-6" × 6'-8"                                                    | SINGLE PANEL               |                                             |
| 06 A                                                      |                                                                                                                            | COMMON ROOM TO CLOSET                                                                                                                    |             | 12" × 6'-8"                                                      | SINGLE PANEL               |                                             |
| 06 B                                                      | EXISTING TO REMAIN  REMOVED FOR  SALVAGE                                                                                   | COMMON ROOM TO EXTERIOR  MAIN STAIR HALL TO COMMON                                                                                       |             | 3'-0" × 6'-8"                                                    | EXTERIOR GLAZED DOOR       | PROVIDE/ INSTALL GUARD AS NOTED             |
| 207                                                       |                                                                                                                            |                                                                                                                                          |             | 0, 9, 7, 0,                                                      | SINGLE PANEL               |                                             |
|                                                           |                                                                                                                            | MAIN CTAID UNIT TO BY TUBOOCO                                                                                                            | 1           | 2'-8" × 6'-8"                                                    | 5 VERTICAL PANELS          |                                             |
| 208                                                       | RE-USE EXISTING<br>REMOVED FOR                                                                                             | MAIN STAIR HALL TO BATHROOM                                                                                                              |             |                                                                  | J Y L N I I U A L T A NELD |                                             |
| 208<br>08 A                                               | RE-USE EXISTING REMOVED FOR SALVAGE REMOVED FOR                                                                            | MAIN STAIR HALL TO BATHROOM                                                                                                              |             | 2'-6" × 6'-8"                                                    |                            | DEMONE EVICTIMA CIMINA DOD AND MATTER AND   |
| 208<br>08 A<br>08 B                                       | RE-USE EXISTING REMOVED FOR SALVAGE REMOVED FOR SALVAGE                                                                    | MAIN STAIR HALL TO BATHROOM                                                                                                              |             |                                                                  | 5 VERTICAL PANELS          | REMOVE EXISTING SWING DOR AND INSTALL SLIDE |
| 208<br>208 A<br>208 B                                     | RE-USE EXISTING REMOVED FOR SALVAGE REMOVED FOR SALVAGE REMOVED FOR SALVAGE                                                |                                                                                                                                          |             | 2'-8" × 6'-8"                                                    | 5 VERTICAL PANELS          | REMOVE EXISTING SWING DOR AND INSTALL SLIDE |
| 208<br>08 A<br>08 B<br>08 C                               | RE-USE EXISTING REMOVED FOR SALVAGE REMOVED FOR SALVAGE REMOVED FOR SALVAGE D                                              | HALL TO EGRESS STAIR                                                                                                                     |             |                                                                  | 5 VERTICAL PANELS          | REMOVE EXISTING SWING DOR AND INSTALL SLIDE |
| 208<br>208 A<br>208 B<br>208 C                            | RE-USE EXISTING REMOVED FOR SALVAGE REMOVED FOR SALVAGE REMOVED FOR SALVAGE                                                | HALL TO EGRESS STAIR  MAIN STAIR HALL TO CLOSET                                                                                          |             | 2'-8" × 6'-8"<br>3'-0" × 6'-8"<br>2'-6" × 6'-8"                  | 5 VERTICAL PANELS          |                                             |
| 208<br>208 A<br>208 B<br>208 C<br>209<br>210              | RE-USE EXISTING REMOVED FOR SALVAGE REMOVED FOR SALVAGE REMOVED FOR SALVAGE D SLIDING                                      | HALL TO EGRESS STAIR                                                                                                                     |             | 2'-8" × 6'-8"<br>3'-0" × 6'-8"<br>2'-6" × 6'-8"<br>2'-8" × 6'-8" | 5 VERTICAL PANELS          | REMOVE EXISTING SWING DOR AND INSTALL SLIDE |
| 208 A<br>208 B<br>208 C<br>209 C<br>210 A                 | RE-USE EXISTING REMOVED FOR SALVAGE REMOVED FOR SALVAGE REMOVED FOR SALVAGE D SLIDING                                      | HALL TO EGRESS STAIR  MAIN STAIR HALL TO CLOSET                                                                                          |             | 2'-8" × 6'-8"<br>3'-0" × 6'-8"<br>2'-6" × 6'-8"                  | 5 VERTICAL PANELS          |                                             |
| 208 A 208 B 208 C 209 210 A 210 B                         | RE-USE EXISTING REMOVED FOR SALVAGE REMOVED FOR SALVAGE REMOVED FOR SALVAGE D SLIDING                                      | HALL TO EGRESS STAIR  MAIN STAIR HALL TO CLOSET  MAIN STAIR HALL TO ATTIC  MAIN STAIR HALL TO CLOSET                                     |             | 2'-8" × 6'-8"<br>3'-0" × 6'-8"<br>2'-6" × 6'-8"<br>2'-8" × 6'-8" | 5 VERTICAL PANELS          |                                             |
|                                                           | RE-USE EXISTING REMOVED FOR SALVAGE REMOVED FOR SALVAGE REMOVED FOR SALVAGE D SLIDING D RELOCATED SALV.                    | HALL TO EGRESS STAIR  MAIN STAIR HALL TO CLOSET  MAIN STAIR HALL TO ATTIC  MAIN STAIR HALL TO CLOSET  MAIN STAIR HALL TO FORMER BATHROOM |             | 2'-8" × 6'-8"<br>3'-0" × 6'-8"<br>2'-6" × 6'-8"<br>2'-8" × 6'-8" | 5 VERTICAL PANELS          |                                             |
| 208 A 208 B 208 C 209 210 A 210 B 210 C                   | RE-USE EXISTING REMOVED FOR SALVAGE REMOVED FOR SALVAGE REMOVED FOR SALVAGE D SLIDING D RELOCATED SALV. REMOVE FOR SALVAGE | HALL TO EGRESS STAIR  MAIN STAIR HALL TO CLOSET  MAIN STAIR HALL TO ATTIC  MAIN STAIR HALL TO CLOSET  MAIN STAIR HALL TO FORMER BATHROOM |             | 2'-8" × 6'-8"<br>3'-0" × 6'-8"<br>2'-6" × 6'-8"<br>2'-8" × 6'-8" | 5 VERTICAL PANELS          |                                             |
| 208<br>08 A<br>08 B<br>08 C<br>209<br>210<br>10 A<br>10 B | RE-USE EXISTING REMOVED FOR SALVAGE REMOVED FOR SALVAGE REMOVED FOR SALVAGE D SLIDING D RELOCATED SALV. REMOVE FOR SALVAGE | HALL TO EGRESS STAIR  MAIN STAIR HALL TO CLOSET  MAIN STAIR HALL TO ATTIC  MAIN STAIR HALL TO CLOSET  MAIN STAIR HALL TO FORMER BATHROOM |             | 2'-8" × 6'-8"<br>3'-0" × 6'-8"<br>2'-6" × 6'-8"<br>2'-8" × 6'-8" | 5 VERTICAL PANELS          |                                             |
| 208<br>08 A<br>08 B<br>08 C<br>209<br>210<br>10 A<br>10 B | RE-USE EXISTING REMOVED FOR SALVAGE REMOVED FOR SALVAGE REMOVED FOR SALVAGE D SLIDING D RELOCATED SALV. REMOVE FOR SALVAGE | HALL TO EGRESS STAIR  MAIN STAIR HALL TO CLOSET  MAIN STAIR HALL TO ATTIC  MAIN STAIR HALL TO CLOSET  MAIN STAIR HALL TO FORMER BATHROOM |             | 2'-8" × 6'-8"<br>3'-0" × 6'-8"<br>2'-6" × 6'-8"<br>2'-8" × 6'-8" | 5 VERTICAL PANELS          |                                             |