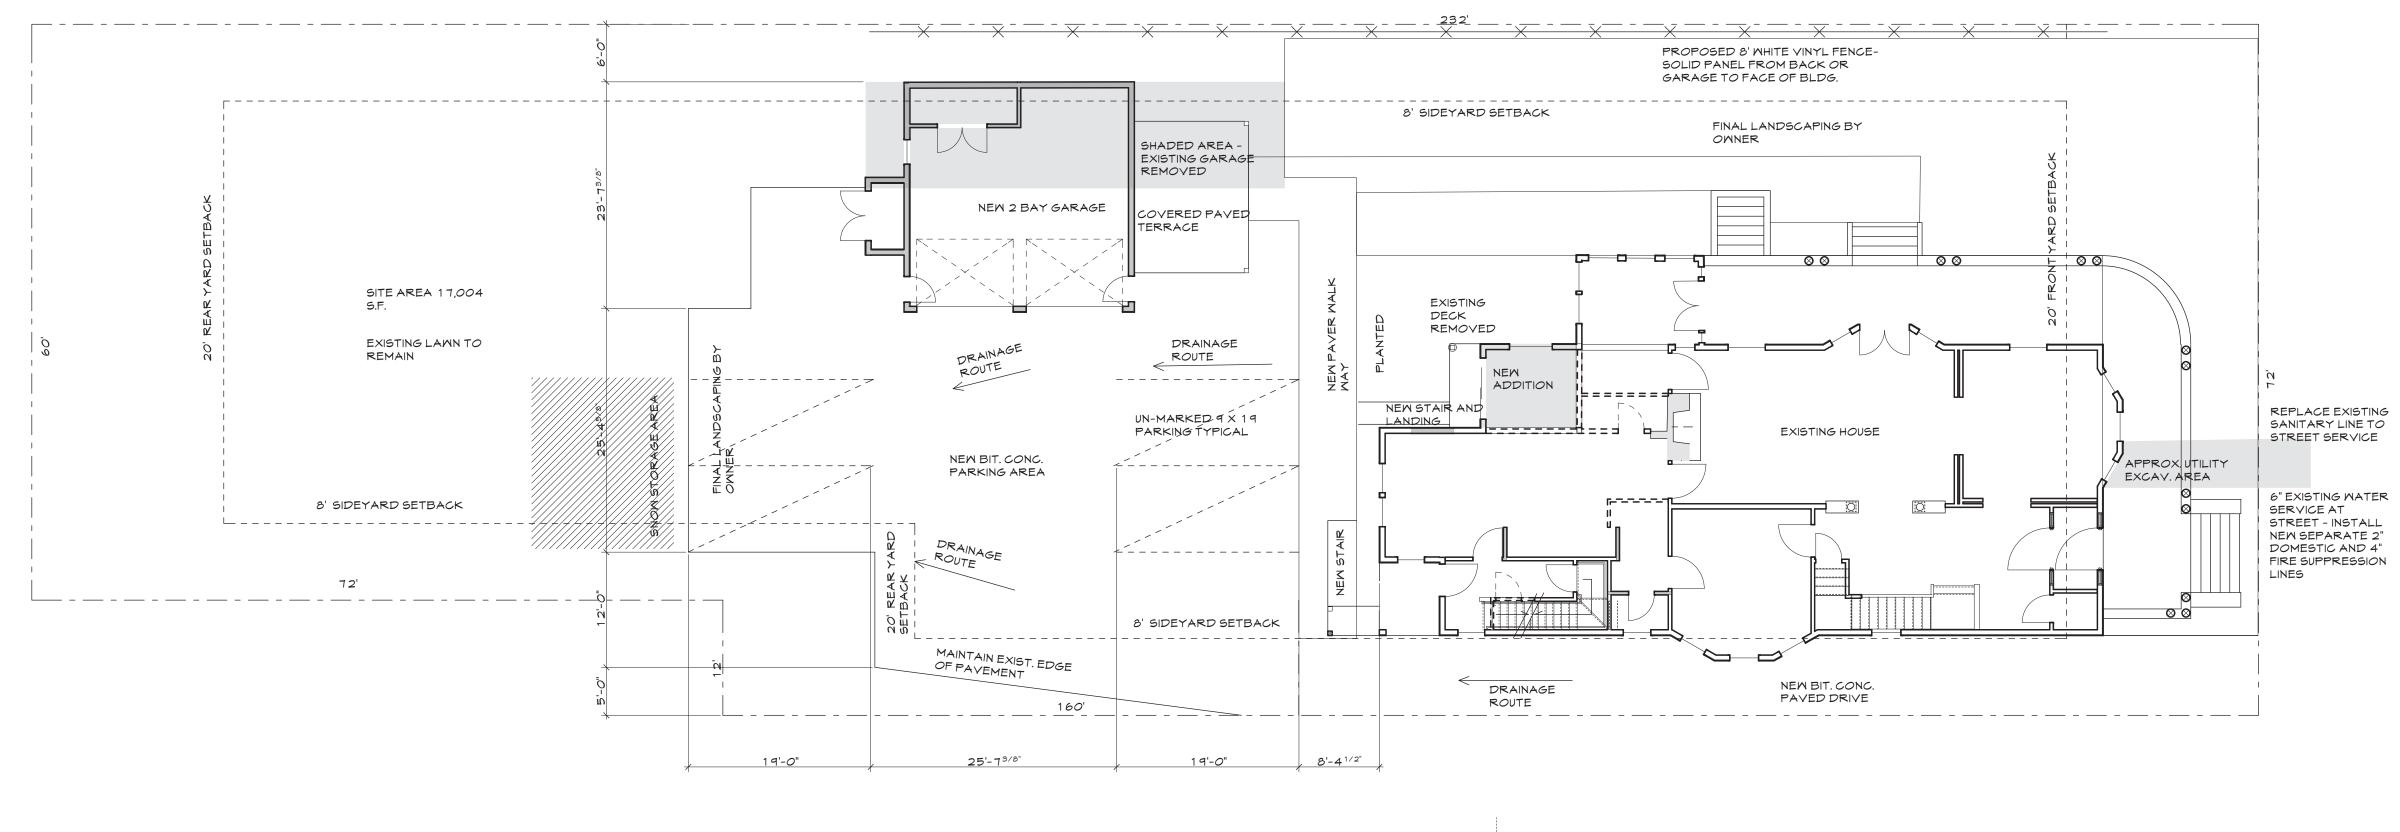

1 Site Plan T-1 SCALE: 1" = 10'

PORTLAND, MAINE

m m  $\mathbf{D}$  $\overline{}$ Ш Σ  $\sigma$ tlan ō 0 Ś enu > 0 **G** 45 Glenwa