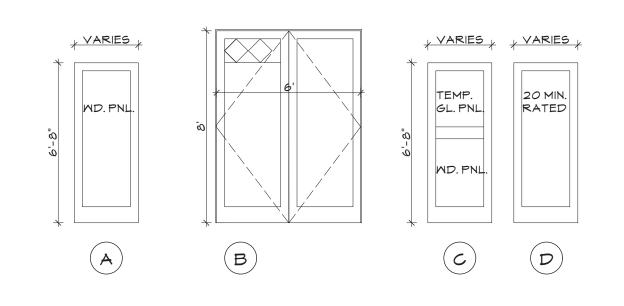

| TYPE        | UNIT SIZE | SIZE (R.O.)                | REMARKS       |
| А    | 5               | ANDERSEN     |       | CASEMENT    |           | 2'-9 1/2" × 4'-4"          | EGRESS        |
| В    |                 | NOT USED     |       |             |           |                            |               |
| C    | 2               | ANDERSEN     |       | DOUBLE-HUNG |           | 3'-0" x 5'                 |               |
| D    |                 | NOT USED     |       |             |           |                            |               |
| E    | 3               | ANDERSEN     |       | SLIDER      |           | 4' × 4'                    | EGRESS SLIDER |
| F    | 1               | ANDERSEN     |       | SLIDER      |           | 4'-10" X 6' R.O. AVAILABLE | EGRESS SLIDER |



| 1.50