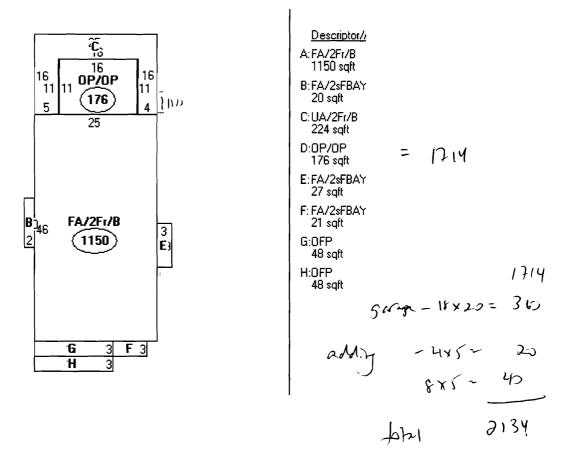

| City of Portland, Maine - Bu                                                                                                                                                                                                                                                                                                                                                                                                                                                                                                                                                                                                                                                                                                                                                                                                                                                                                                                                                                                                                                                                                                                                                                                                                                                                                                                                                                                                                                                                                                                                                                                                                                                                                                                                                                                                                                                                                                                                                                                                                                | ilding or Use                                                                                                                         | Permi                       | t Applicatior                                            | n Per            | mit No:                                                                   | Issue Date:                                    |            | CBL:                                                                           |                                    |
|-------------------------------------------------------------------------------------------------------------------------------------------------------------------------------------------------------------------------------------------------------------------------------------------------------------------------------------------------------------------------------------------------------------------------------------------------------------------------------------------------------------------------------------------------------------------------------------------------------------------------------------------------------------------------------------------------------------------------------------------------------------------------------------------------------------------------------------------------------------------------------------------------------------------------------------------------------------------------------------------------------------------------------------------------------------------------------------------------------------------------------------------------------------------------------------------------------------------------------------------------------------------------------------------------------------------------------------------------------------------------------------------------------------------------------------------------------------------------------------------------------------------------------------------------------------------------------------------------------------------------------------------------------------------------------------------------------------------------------------------------------------------------------------------------------------------------------------------------------------------------------------------------------------------------------------------------------------------------------------------------------------------------------------------------------------|---------------------------------------------------------------------------------------------------------------------------------------|-----------------------------|----------------------------------------------------------|------------------|---------------------------------------------------------------------------|------------------------------------------------|------------|--------------------------------------------------------------------------------|------------------------------------|
| 389 Congress Street, 04101 Tel:                                                                                                                                                                                                                                                                                                                                                                                                                                                                                                                                                                                                                                                                                                                                                                                                                                                                                                                                                                                                                                                                                                                                                                                                                                                                                                                                                                                                                                                                                                                                                                                                                                                                                                                                                                                                                                                                                                                                                                                                                             | (207) 874-8703                                                                                                                        | , Fax: (                    | (207) 874-871                                            | 6                | 08-0918                                                                   | 9/12 09                                        | <u>š</u>   | 131 H00                                                                        | 7001                               |
| Location of Construction:                                                                                                                                                                                                                                                                                                                                                                                                                                                                                                                                                                                                                                                                                                                                                                                                                                                                                                                                                                                                                                                                                                                                                                                                                                                                                                                                                                                                                                                                                                                                                                                                                                                                                                                                                                                                                                                                                                                                                                                                                                   | Owner Name:                                                                                                                           |                             |                                                          | Owner Address:   |                                                                           |                                                | Phone:     |                                                                                |                                    |
| 123 GLENWOOD AVE                                                                                                                                                                                                                                                                                                                                                                                                                                                                                                                                                                                                                                                                                                                                                                                                                                                                                                                                                                                                                                                                                                                                                                                                                                                                                                                                                                                                                                                                                                                                                                                                                                                                                                                                                                                                                                                                                                                                                                                                                                            | ROCHE THO                                                                                                                             | MAS P                       | & ANDREA                                                 | 123 GLENWOOD AVE |                                                                           |                                                |            |                                                                                |                                    |
| Business Name:                                                                                                                                                                                                                                                                                                                                                                                                                                                                                                                                                                                                                                                                                                                                                                                                                                                                                                                                                                                                                                                                                                                                                                                                                                                                                                                                                                                                                                                                                                                                                                                                                                                                                                                                                                                                                                                                                                                                                                                                                                              | Contractor Name                                                                                                                       | e:                          |                                                          |                  | actor Address:                                                            |                                                |            | Phone                                                                          |                                    |
|                                                                                                                                                                                                                                                                                                                                                                                                                                                                                                                                                                                                                                                                                                                                                                                                                                                                                                                                                                                                                                                                                                                                                                                                                                                                                                                                                                                                                                                                                                                                                                                                                                                                                                                                                                                                                                                                                                                                                                                                                                                             |                                                                                                                                       | ction & Renovation /Je      |                                                          |                  | Cape Road L                                                               | imington                                       |            | 2078072070                                                                     |                                    |
| Lessee/Buyer's Name                                                                                                                                                                                                                                                                                                                                                                                                                                                                                                                                                                                                                                                                                                                                                                                                                                                                                                                                                                                                                                                                                                                                                                                                                                                                                                                                                                                                                                                                                                                                                                                                                                                                                                                                                                                                                                                                                                                                                                                                                                         | Phone:                                                                                                                                |                             |                                                          |                  | t Type:                                                                   |                                                |            |                                                                                | Zone:                              |
|                                                                                                                                                                                                                                                                                                                                                                                                                                                                                                                                                                                                                                                                                                                                                                                                                                                                                                                                                                                                                                                                                                                                                                                                                                                                                                                                                                                                                                                                                                                                                                                                                                                                                                                                                                                                                                                                                                                                                                                                                                                             |                                                                                                                                       |                             |                                                          | Alte             | erations - Mu                                                             | lti Family                                     |            |                                                                                | <u>R-5</u>                         |
| Past Use:                                                                                                                                                                                                                                                                                                                                                                                                                                                                                                                                                                                                                                                                                                                                                                                                                                                                                                                                                                                                                                                                                                                                                                                                                                                                                                                                                                                                                                                                                                                                                                                                                                                                                                                                                                                                                                                                                                                                                                                                                                                   | Proposed Use:                                                                                                                         |                             |                                                          | Permi            |                                                                           | Cost of Work                                   |            | EO District:                                                                   |                                    |
| 3 Unit Residential                                                                                                                                                                                                                                                                                                                                                                                                                                                                                                                                                                                                                                                                                                                                                                                                                                                                                                                                                                                                                                                                                                                                                                                                                                                                                                                                                                                                                                                                                                                                                                                                                                                                                                                                                                                                                                                                                                                                                                                                                                          | 3 Unit Resider                                                                                                                        |                             | •                                                        |                  | \$40.00                                                                   | \$1,85                                         |            | 4                                                                              |                                    |
|                                                                                                                                                                                                                                                                                                                                                                                                                                                                                                                                                                                                                                                                                                                                                                                                                                                                                                                                                                                                                                                                                                                                                                                                                                                                                                                                                                                                                                                                                                                                                                                                                                                                                                                                                                                                                                                                                                                                                                                                                                                             | existing stairs<br>building expar                                                                                                     |                             |                                                          | FIRE             | DEPT:                                                                     | Approved                                       | INSPECT    | -                                                                              |                                    |
| leaduse: 3 d.v.                                                                                                                                                                                                                                                                                                                                                                                                                                                                                                                                                                                                                                                                                                                                                                                                                                                                                                                                                                                                                                                                                                                                                                                                                                                                                                                                                                                                                                                                                                                                                                                                                                                                                                                                                                                                                                                                                                                                                                                                                                             | minimum amo                                                                                                                           |                             | essarv to meet                                           |                  |                                                                           | Denied                                         | Use Group  | e Group: R-2 TypeSB<br>JBC-2003<br>nature: 9/12/08 CLM                         |                                    |
| , , , , , , , , , , , , , , , , , , , ,                                                                                                                                                                                                                                                                                                                                                                                                                                                                                                                                                                                                                                                                                                                                                                                                                                                                                                                                                                                                                                                                                                                                                                                                                                                                                                                                                                                                                                                                                                                                                                                                                                                                                                                                                                                                                                                                                                                                                                                                                     | code & and ad                                                                                                                         |                             | roof over the                                            | M                | erans a                                                                   | 6 Egross                                       |            |                                                                                |                                    |
| Durant Busing Denvisitions                                                                                                                                                                                                                                                                                                                                                                                                                                                                                                                                                                                                                                                                                                                                                                                                                                                                                                                                                                                                                                                                                                                                                                                                                                                                                                                                                                                                                                                                                                                                                                                                                                                                                                                                                                                                                                                                                                                                                                                                                                  | ton of the stair                                                                                                                      | <u>.</u>                    |                                                          | 76               | NEPP                                                                      | 7 101                                          |            |                                                                                |                                    |
| Proposed Project Description:<br>Replace existing stairs on right, rear                                                                                                                                                                                                                                                                                                                                                                                                                                                                                                                                                                                                                                                                                                                                                                                                                                                                                                                                                                                                                                                                                                                                                                                                                                                                                                                                                                                                                                                                                                                                                                                                                                                                                                                                                                                                                                                                                                                                                                                     | r side of building a                                                                                                                  | avnandi                     | ng the                                                   | Signat           |                                                                           | (                                              | Signatura  | alla                                                                           | 00 M                               |
| footprint the minimum amount nece                                                                                                                                                                                                                                                                                                                                                                                                                                                                                                                                                                                                                                                                                                                                                                                                                                                                                                                                                                                                                                                                                                                                                                                                                                                                                                                                                                                                                                                                                                                                                                                                                                                                                                                                                                                                                                                                                                                                                                                                                           |                                                                                                                                       |                             | add small                                                | PEDE             | STRIAN ACTI                                                               |                                                | Signature: |                                                                                | Quine                              |
| roof over the top of the stairs.                                                                                                                                                                                                                                                                                                                                                                                                                                                                                                                                                                                                                                                                                                                                                                                                                                                                                                                                                                                                                                                                                                                                                                                                                                                                                                                                                                                                                                                                                                                                                                                                                                                                                                                                                                                                                                                                                                                                                                                                                            |                                                                                                                                       | • •• ••                     |                                                          |                  |                                                                           |                                                |            |                                                                                |                                    |
| _                                                                                                                                                                                                                                                                                                                                                                                                                                                                                                                                                                                                                                                                                                                                                                                                                                                                                                                                                                                                                                                                                                                                                                                                                                                                                                                                                                                                                                                                                                                                                                                                                                                                                                                                                                                                                                                                                                                                                                                                                                                           |                                                                                                                                       |                             |                                                          | Actior           | n: Approv                                                                 | ved App                                        | roved w/Co | onditions                                                                      | Denied                             |
|                                                                                                                                                                                                                                                                                                                                                                                                                                                                                                                                                                                                                                                                                                                                                                                                                                                                                                                                                                                                                                                                                                                                                                                                                                                                                                                                                                                                                                                                                                                                                                                                                                                                                                                                                                                                                                                                                                                                                                                                                                                             |                                                                                                                                       |                             |                                                          | Signat           | ture:                                                                     |                                                | D          | ate:                                                                           |                                    |
|                                                                                                                                                                                                                                                                                                                                                                                                                                                                                                                                                                                                                                                                                                                                                                                                                                                                                                                                                                                                                                                                                                                                                                                                                                                                                                                                                                                                                                                                                                                                                                                                                                                                                                                                                                                                                                                                                                                                                                                                                                                             |                                                                                                                                       |                             |                                                          |                  |                                                                           |                                                |            |                                                                                |                                    |
| Permit Taken By: Date                                                                                                                                                                                                                                                                                                                                                                                                                                                                                                                                                                                                                                                                                                                                                                                                                                                                                                                                                                                                                                                                                                                                                                                                                                                                                                                                                                                                                                                                                                                                                                                                                                                                                                                                                                                                                                                                                                                                                                                                                                       | Applied For:                                                                                                                          |                             |                                                          |                  | Zoning                                                                    | Approva                                        | 1          |                                                                                |                                    |
|                                                                                                                                                                                                                                                                                                                                                                                                                                                                                                                                                                                                                                                                                                                                                                                                                                                                                                                                                                                                                                                                                                                                                                                                                                                                                                                                                                                                                                                                                                                                                                                                                                                                                                                                                                                                                                                                                                                                                                                                                                                             | Applied For:<br>24/2008                                                                                                               |                             | ,                                                        |                  |                                                                           |                                                | 1          |                                                                                |                                    |
|                                                                                                                                                                                                                                                                                                                                                                                                                                                                                                                                                                                                                                                                                                                                                                                                                                                                                                                                                                                                                                                                                                                                                                                                                                                                                                                                                                                                                                                                                                                                                                                                                                                                                                                                                                                                                                                                                                                                                                                                                                                             | 24/2008                                                                                                                               | Spe                         | cial Zone or Revie                                       | ws               |                                                                           | Approva                                        | 1          | Historic Prese                                                                 | rvation                            |
| Idobson07/1. This permit application does not<br>Applicant(s) from meeting applicant                                                                                                                                                                                                                                                                                                                                                                                                                                                                                                                                                                                                                                                                                                                                                                                                                                                                                                                                                                                                                                                                                                                                                                                                                                                                                                                                                                                                                                                                                                                                                                                                                                                                                                                                                                                                                                                                                                                                                                        | 24/2008<br>ot preclude the                                                                                                            |                             | cial Zone or Revie                                       | ws               |                                                                           | ng Appeal                                      |            | Historic Prese                                                                 |                                    |
| Idobson07/1. This permit application does not                                                                                                                                                                                                                                                                                                                                                                                                                                                                                                                                                                                                                                                                                                                                                                                                                                                                                                                                                                                                                                                                                                                                                                                                                                                                                                                                                                                                                                                                                                                                                                                                                                                                                                                                                                                                                                                                                                                                                                                                               | 24/2008<br>ot preclude the                                                                                                            |                             |                                                          | ws               | Zoni                                                                      | ng Appeal                                      |            | 1                                                                              |                                    |
| Idobson07/1. This permit application does not<br>Applicant(s) from meeting applicant                                                                                                                                                                                                                                                                                                                                                                                                                                                                                                                                                                                                                                                                                                                                                                                                                                                                                                                                                                                                                                                                                                                                                                                                                                                                                                                                                                                                                                                                                                                                                                                                                                                                                                                                                                                                                                                                                                                                                                        | 24/2008<br>ot preclude the<br>licable State and                                                                                       |                             |                                                          | ws               | Zoni                                                                      | ng Appeal<br>e                                 |            | 1                                                                              | or Landmark                        |
| Idobson07/1. This permit application does not<br>Applicant(s) from meeting appli<br>Federal Rules.                                                                                                                                                                                                                                                                                                                                                                                                                                                                                                                                                                                                                                                                                                                                                                                                                                                                                                                                                                                                                                                                                                                                                                                                                                                                                                                                                                                                                                                                                                                                                                                                                                                                                                                                                                                                                                                                                                                                                          | 24/2008<br>ot preclude the<br>licable State and                                                                                       |                             | oreland                                                  | ws               | Zonii<br>Varianc                                                          | ng Appeal<br>e                                 |            | Not in District                                                                | or Landmark                        |
| Idobson07/1. This permit application does no<br>Applicant(s) from meeting apply<br>Federal Rules.2. Building permits do not include<br>septic or electrical work.3. Building permits are void if work                                                                                                                                                                                                                                                                                                                                                                                                                                                                                                                                                                                                                                                                                                                                                                                                                                                                                                                                                                                                                                                                                                                                                                                                                                                                                                                                                                                                                                                                                                                                                                                                                                                                                                                                                                                                                                                       | 24/2008<br>ot preclude the<br>licable State and<br>e plumbing,<br>ork is not started                                                  | □ Sh                        | oreland                                                  | ws               | Zonii<br>Varianc                                                          | ng Appeal<br>e<br>meous                        |            | Not in District                                                                | or Landmark<br>uire Review         |
| Idobson07/1. This permit application does no<br>Applicant(s) from meeting application<br>Federal Rules.07/2. Building permits do not include<br>septic or electrical work.07/3. Building permits are void if wo<br>within six (6) months of the data                                                                                                                                                                                                                                                                                                                                                                                                                                                                                                                                                                                                                                                                                                                                                                                                                                                                                                                                                                                                                                                                                                                                                                                                                                                                                                                                                                                                                                                                                                                                                                                                                                                                                                                                                                                                        | 24/2008<br>ot preclude the<br>licable State and<br>e plumbing,<br>ork is not started<br>te of issuance.                               | Sh                          | ioreland<br>ietland<br>ood Zone                          | ws               | Zonin<br>Varianc                                                          | ng Appeal<br>e<br>meous                        |            | Not in District                                                                | or Landmark<br>uire Review         |
| Idobson07/1. This permit application does not<br>Applicant(s) from meeting application<br>Federal Rules.2. Building permits do not include<br>septic or electrical work.3. Building permits are void if wo<br>within six (6) months of the dat<br>False information may invalidated                                                                                                                                                                                                                                                                                                                                                                                                                                                                                                                                                                                                                                                                                                                                                                                                                                                                                                                                                                                                                                                                                                                                                                                                                                                                                                                                                                                                                                                                                                                                                                                                                                                                                                                                                                         | 24/2008<br>ot preclude the<br>licable State and<br>e plumbing,<br>ork is not started<br>te of issuance.                               | Sh                          | oreland<br>etland                                        | ws               | Zonin<br>Varianc                                                          | ng Appeal<br>e<br>uneous<br>onal Use           |            | Not in District                                                                | or Landmark<br>uire Review         |
| Idobson07/1. This permit application does no<br>Applicant(s) from meeting application<br>Federal Rules.07/2. Building permits do not include<br>septic or electrical work.07/3. Building permits are void if wo<br>within six (6) months of the data                                                                                                                                                                                                                                                                                                                                                                                                                                                                                                                                                                                                                                                                                                                                                                                                                                                                                                                                                                                                                                                                                                                                                                                                                                                                                                                                                                                                                                                                                                                                                                                                                                                                                                                                                                                                        | 24/2008<br>ot preclude the<br>licable State and<br>e plumbing,<br>ork is not started<br>te of issuance.                               | □ Sh<br>□ W<br>□ Fl<br>□ Su | ioreland<br>ietland<br>ood Zone<br>ibdivision            | ws               | Zonin Zonin Zonin Kiscella Conditio Interpret                             | ng Appeal<br>e<br>uneous<br>onal Use<br>lation |            | Not in District<br>Does Not Requ<br>Requires Revie<br>Approved                 | : or Landmark<br>uire Review<br>ew |
| Idobson07/1. This permit application does not<br>Applicant(s) from meeting application<br>Federal Rules.07/2. Building permits do not include<br>septic or electrical work.07/3. Building permits are void if wo<br>within six (6) months of the dat<br>False information may invalidation                                                                                                                                                                                                                                                                                                                                                                                                                                                                                                                                                                                                                                                                                                                                                                                                                                                                                                                                                                                                                                                                                                                                                                                                                                                                                                                                                                                                                                                                                                                                                                                                                                                                                                                                                                  | 24/2008<br>ot preclude the<br>licable State and<br>e plumbing,<br>ork is not started<br>te of issuance.                               | □ Sh<br>□ W<br>□ Fl<br>□ Su | ioreland<br>ietland<br>ood Zone                          | ws               | Zonii<br>Varianc<br>Miscella                                              | ng Appeal<br>e<br>uneous<br>onal Use<br>lation |            | Not in District Does Not Requ Requires Revie                                   | : or Landmark<br>uire Review<br>ew |
| Idobson07/1. This permit application does not<br>Applicant(s) from meeting application<br>Federal Rules.07/2. Building permits do not include<br>septic or electrical work.07/3. Building permits are void if wo<br>within six (6) months of the dat<br>False information may invalidation                                                                                                                                                                                                                                                                                                                                                                                                                                                                                                                                                                                                                                                                                                                                                                                                                                                                                                                                                                                                                                                                                                                                                                                                                                                                                                                                                                                                                                                                                                                                                                                                                                                                                                                                                                  | 24/2008<br>ot preclude the<br>licable State and<br>e plumbing,<br>ork is not started<br>te of issuance.                               | Sh                          | ioreland<br>ietland<br>ood Zone<br>ibdivision<br>te Plan |                  | Zonin Zonin Zonin Zonin Zonin                                             | ng Appeal<br>e<br>uneous<br>onal Use<br>lation |            | Not in District<br>Does Not Requ<br>Requires Revie<br>Approved<br>Approved w/C | : or Landmark<br>uire Review<br>ew |
| Idobson07/1. This permit application does no<br>Applicant(s) from meeting application<br>Federal Rules.07/2. Building permits do not include<br>septic or electrical work.07/3. Building permits are void if wo<br>within six (6) months of the dat<br>False information may invalida<br>permit and stop all work                                                                                                                                                                                                                                                                                                                                                                                                                                                                                                                                                                                                                                                                                                                                                                                                                                                                                                                                                                                                                                                                                                                                                                                                                                                                                                                                                                                                                                                                                                                                                                                                                                                                                                                                           | 24/2008<br>ot preclude the<br>licable State and<br>e plumbing,<br>ork is not started<br>te of issuance.<br>te a building              | Sh                          | toreland<br>etland<br>ood Zone<br>ubdivision<br>te Plan  |                  | Zonin Zonin Zonin Kiscella Conditio Interpret                             | ng Appeal<br>e<br>uneous<br>onal Use<br>lation |            | Not in District Does Not Requ Requires Revie Approved Approved w/C Denied      | : or Landmark<br>uire Review<br>ew |
| Idobson07/1. This permit application does not<br>Applicant(s) from meeting application<br>Federal Rules.07/2. Building permits do not include<br>septic or electrical work.07/3. Building permits are void if wo<br>within six (6) months of the dat<br>False information may invalidation                                                                                                                                                                                                                                                                                                                                                                                                                                                                                                                                                                                                                                                                                                                                                                                                                                                                                                                                                                                                                                                                                                                                                                                                                                                                                                                                                                                                                                                                                                                                                                                                                                                                                                                                                                  | 24/2008<br>ot preclude the<br>licable State and<br>e plumbing,<br>ork is not started<br>te of issuance.<br>te a building              | Sh                          | toreland<br>etland<br>ood Zone<br>ubdivision<br>te Plan  |                  | Zonii<br>Zonii<br>Varianc<br>Miscella<br>Conditio<br>Interpret<br>Approve | ng Appeal<br>e<br>uneous<br>onal Use<br>lation |            | Not in District Does Not Requ Requires Revie Approved Approved w/C Denied      | : or Landmark<br>uire Review<br>ew |
| Idobson07/1. This permit application does no<br>Applicant(s) from meeting application<br>Federal Rules.07/2. Building permits do not include<br>septic or electrical work.07/3. Building permits are void if wo<br>within six (6) months of the dat<br>False information may invalida<br>permit and stop all work                                                                                                                                                                                                                                                                                                                                                                                                                                                                                                                                                                                                                                                                                                                                                                                                                                                                                                                                                                                                                                                                                                                                                                                                                                                                                                                                                                                                                                                                                                                                                                                                                                                                                                                                           | 24/2008<br>ot preclude the<br>licable State and<br>e plumbing,<br>ork is not started<br>te of issuance.<br>te a building              | Sh                          | ioreland<br>ietland<br>ood Zone<br>ibdivision<br>te Plan |                  | Zonin Zonin Zonin Zonin Zonin                                             | ng Appeal<br>e<br>uneous<br>onal Use<br>lation |            | Not in District Does Not Requ Requires Revie Approved Approved w/C Denied      | : or Landmark<br>uire Review<br>ew |
| Idobson       07//         1. This permit application does not Applicant(s) from meeting applicant(s) from meeting applicant (s) from meeting (s) from meeting applicant (s) from meeting (s) | 24/2008<br>bt preclude the<br>licable State and<br>e plumbing,<br>ork is not started<br>te of issuance.<br>te a building              | Sh                          | toreland<br>etland<br>ood Zone<br>ubdivision<br>te Plan  |                  | Zonii<br>Zonii<br>Varianc<br>Miscella<br>Conditio<br>Interpret<br>Approve | ng Appeal<br>e<br>uneous<br>onal Use<br>lation |            | Not in District Does Not Requ Requires Revie Approved Approved w/C Denied      | : or Landmark<br>uire Review<br>ew |
| Idobson07/1. This permit application does no<br>Applicant(s) from meeting application<br>Federal Rules.07/2. Building permits do not include<br>septic or electrical work.07/3. Building permits are void if wo<br>within six (6) months of the dat<br>False information may invalida<br>permit and stop all work                                                                                                                                                                                                                                                                                                                                                                                                                                                                                                                                                                                                                                                                                                                                                                                                                                                                                                                                                                                                                                                                                                                                                                                                                                                                                                                                                                                                                                                                                                                                                                                                                                                                                                                                           | 24/2008<br>bt preclude the<br>licable State and<br>e plumbing,<br>ork is not started<br>te of issuance.<br>te a building              | Sh                          | toreland<br>etland<br>ood Zone<br>ubdivision<br>te Plan  |                  | Zonii<br>Zonii<br>Varianc<br>Miscella<br>Conditio<br>Interpret<br>Approve | ng Appeal<br>e<br>uneous<br>onal Use<br>lation |            | Not in District Does Not Requ Requires Revie Approved Approved w/C Denied      | : or Landmark<br>uire Review<br>ew |
| Idobson       07//         1. This permit application does not Applicant(s) from meeting applicate processing application of the date septic or electrical work.         2. Building permits do not include septic or electrical work.         3. Building permits are void if wowithin six (6) months of the date false information may invalid a permit and stop all work         PERMIT ISSL                                                                                                                                                                                                                                                                                                                                                                                                                                                                                                                                                                                                                                                                                                                                                                                                                                                                                                                                                                                                                                                                                                                                                                                                                                                                                                                                                                                                                                                                                                                                                                                                                                                             | 24/2008<br>ot preclude the<br>licable State and<br>e plumbing,<br>ork is not started<br>te of issuance.<br>te a building<br>JED<br>03 | Sh                          | toreland<br>etland<br>ood Zone<br>ubdivision<br>te Plan  |                  | Zonii<br>Zonii<br>Varianc<br>Miscella<br>Conditio<br>Interpret<br>Approve | ng Appeal<br>e<br>uneous<br>onal Use<br>lation |            | Not in District Does Not Requ Requires Revie Approved Approved w/C Denied      | : or Landmark<br>uire Review<br>ew |