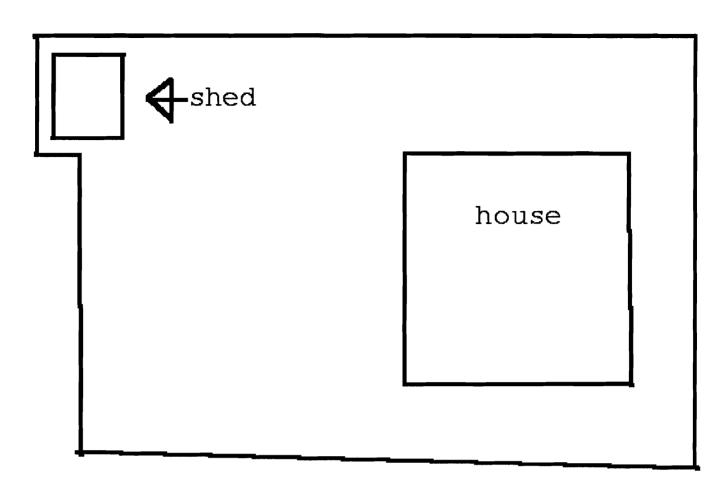

# DISPLAY THIS CARD ON PRINCIPAL FRONTAGE OF WORK

| Please Read<br>Application And<br>Notes, If Any,<br>Attached | 0.                | PERVINORECTION  Permit Number 1064 188 SUED |
|--------------------------------------------------------------|-------------------|---------------------------------------------|
| This is to certify that                                      | CHANDLER CHRISTIA | JOLANTA GRODZKA JT. ves                     |
| has permission to                                            | 99 sf shed        |                                             |
| AT 61 LAWN AV                                                | E                 | CITY OF PORTLAND                            |