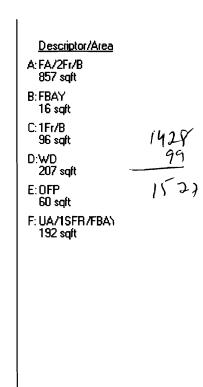

# DISPLAY THIS CARD ON PRINCIPAL FRONTAGE OF WORK

| Please Read<br>Application And<br>Notes, If Any,<br>Attached | 0.                | PERVINORECTION  Permit Number 1064 188 SUED |
|--------------------------------------------------------------|-------------------|---------------------------------------------|
| This is to certify that                                      | CHANDLER CHRISTIA | JOLANTA GRODZKA JT. ves                     |
| has permission to                                            | 99 sf shed        |                                             |
| AT 61 LAWN AV                                                | E                 | CITY OF PORTLAND                            |