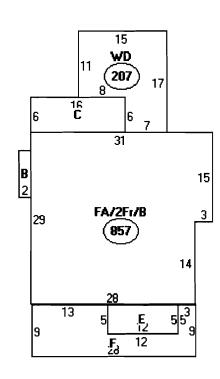

HANDLER CHRISTIAN T & JOLANTA GRODZKA JTS

61 LAWN AVE

PORTLAND ME 04103

Book/Page

21976/009

Legal

131-F-10 LAWN AVE 61

5248 SF

#### **Current Assessed Valuation**

Land \$86,100 Building \$230,100

Total \$316,200

# **Property Information**

Year Built

Old Style

Story Height

Sq. Ft. 2553

Total Acres

0.12

Bedrooms 5

Full Baths 1

Half Baths 1

Total Rooms 8

Attic Full Finsh

Basement Full

# **Outbuildings**

Type

Quantity

Year Built

Size

Grade

Condition

#### Sales Information

Date 11/04/2004

Type LAND + BLDING

Price \$335,000 Book/Page 21976-9

#### Picture and Sketch

Picture

Sketch

Tax Map

#### Click here to view Tax Roll Information.

Any information concerning tax payments should be directed to the Treasury office at 874-8490 or emailed.

**New Search!** 





This page contains a detailed description of the Parcel ID you selected. Press the New Search button at the bottom of the screen to submit a new query.

#### **Current Owner Information**

Card Number Parcel ID

1 of 1

131 F010001 Location 61 LAWN AVE

Land Use

SINGLE FAMILY

Owner Address

CHANDLER CHRISTIAN T & JOLANTA GRODZKA JTS

61 LAWN AVE

PORTLAND ME 04103

Book/Page

Legal

21976/009 131-F-10 LAWN AVE 61

5248 SF

# **Current Assessed Valuation**

Land \$86,100 Building \$230,100

Total \$316,200

# **Property Information**

Year Built 1910

Style Old Style Story Height 2

Sq. Ft. 2553

Total Acres

0.12

Bedrooms 5

Full Baths 1

Half Baths 1

Total Rooms 8

Attic Full Finsh Basement Full

### Outbuildings

Type

Quantity

Year Built

Size

Grade

Condition

#### Sales Info