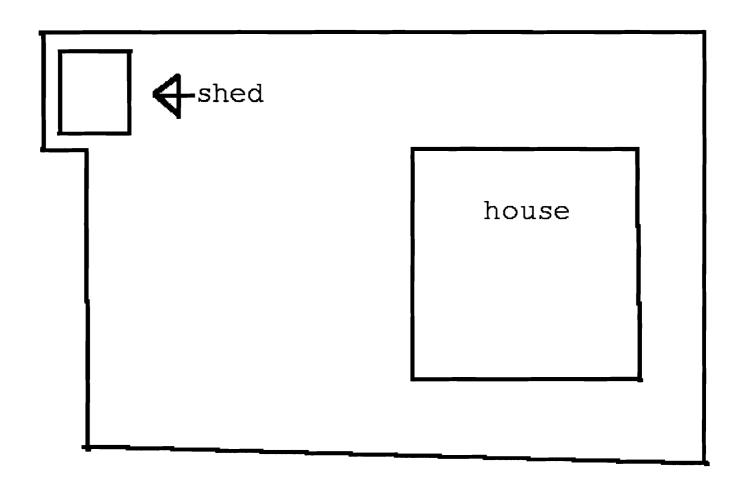

# DISPLAY THIS CARD ON PRINCIPAL FRONTAGE OF WORK

| Please Read<br>Application And<br>Notes, If Any,<br>Attached | 0.                | PERVINORECTION  Permit Number 1064 188 SUED |
|--------------------------------------------------------------|-------------------|---------------------------------------------|
| This is to certify that                                      | CHANDLER CHRISTIA | JOLANTA GRODZKA JT. ves                     |
| has permission to                                            | 99 sf shed        |                                             |
| AT 61 LAWN AV                                                | E                 | CITY OF PORTLAND                            |