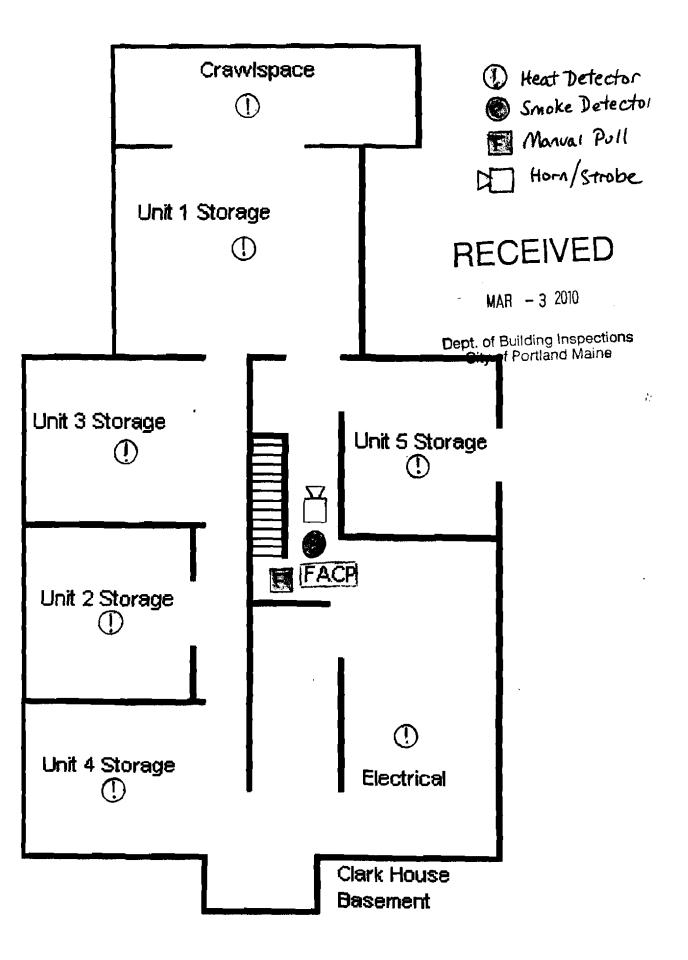

| Installation address:                                                                                               | CBL: 131- E- 9                                          |  |  |  |  |
|---------------------------------------------------------------------------------------------------------------------|---------------------------------------------------------|--|--|--|--|
| Exact location: (within structure) FACP in Basement , Annunciator in Foyer                                          |                                                         |  |  |  |  |
| Type of occupancy(s) (NFPA & ICC): Apartment Building - NFPA101 3.3.28.3                                            |                                                         |  |  |  |  |
| Building owner: Bryce Avallone                                                                                      |                                                         |  |  |  |  |
| Must be<br>System Designer (point of contact): Greg Gladstone                                                       |                                                         |  |  |  |  |
| Designer phone: 207-396-5723                                                                                        | E-mail: ggladstone@adt.com                              |  |  |  |  |
| Installing contractor: ADT Security Services, Inc.                                                                  | _Certificate of Fitness No:                             |  |  |  |  |
| Contractor phone: 207-396-5723 E-mail: ggladstone@adt.com                                                           |                                                         |  |  |  |  |
| This is a new application: YES NO                                                                                   | )                                                       |  |  |  |  |
| This is an amendment to an existing permit: YES NO                                                                  | Permit no:                                              |  |  |  |  |
| The following documents shall be provided with this application:                                                    |                                                         |  |  |  |  |
| Floor plans                                                                                                         | COST OF WORK: \$9,000.00                                |  |  |  |  |
| Wiring diagram                                                                                                      | PERMIT FEE: \$120.00                                    |  |  |  |  |
| <ul> <li>Wiring diagram</li> <li>Annunciator details</li> </ul>                                                     | (\$10 PER \$1,000 + \$30 FOR THE FIRST \$1,000)         |  |  |  |  |
| Equipment data sheets                                                                                               | RECEIVED                                                |  |  |  |  |
| Battery & voltage drop calculations                                                                                 | MAR - 3 2010                                            |  |  |  |  |
| Input/ Output Matrix                                                                                                |                                                         |  |  |  |  |
| Designer qualifications                                                                                             | Dept. of Building Inspections<br>City of Portland Maine |  |  |  |  |
| Electrical Permit Pulled (check alarm/com)                                                                          |                                                         |  |  |  |  |
| The <u>designer</u> shall be the responsible party for this application. Download a new copy of this application at |                                                         |  |  |  |  |

## CLARK HOUSE ZONE LIST C/S # H765091487

----

| 1.                              | 26. Unit 1 Hall Heat           |
|---------------------------------|--------------------------------|
| ) 2.                            | 27. Unit 1 Front Bedrm Heat    |
| 3.                              | 28. Unit 1 Rear Bedrm Heat     |
| 4.                              | 29. Unit 2 Living Rm Heat      |
| 5. Basement Pull                | 30. Unit 2 Kitchen Heat        |
| 6. Front Pull                   | 31. Unit 2 Bedroom Heat        |
| 7. Side Pull                    | 32. Unit 3 Front Bedrm Heat    |
| 8. Rear Pull                    | 33. Unit 3 Living Rm Heat      |
| 9. 2 <sup>nd</sup> Floor Pull   | 34. Unit 3 Kitchen Heat        |
| 10. 3 <sup>rd</sup> Floor Pull  | 35. Unit 3 Rear Bedrm Heat     |
| 11. Loft Pull                   | 36. Unit 4 Living Rm Heat      |
| 12. Basement Smoke              | 37. Unit 4 Unit 4 Kitchen Heat |
| 13. 1 <sup>st</sup> Floor Smoke | 38. Unit 4 Bedroom Heat        |
| 14. 2 <sup>nd</sup> Floor Smoke | 39. Unit 5 Front Bedrm Heat    |
| 15. 3 <sup>rd</sup> Floor Smoke | 40. Unit 5 Living Rm Heat      |
| 16. Rear Stair Smoke            | 41. Unit 5 Kitchen Heat        |
| 17. Bsmt Electrical Heat        | 42. Unit 5 Rear Bedrm Heat     |
| 18. Bsmt Storage 5 Heat         | 43. Unit 6 Bedroom Heat        |
| 19. Bsmt Storage 1 Heat         | 44. Unit 6 Kitchen Heat        |
| 20. Bsmt Crawispace Heat        | 45. Unit 6 Central Heat        |
| 21. Bsmt Storage 3 Heat         | 46. Unit 6 Loft Left Heat      |
| 22. Bsmt Storage 2 Heat         | 47. Unit 6 Loft Right Heat     |
| 23. Bsmt Storage 4 Heat         |                                |
| 24. Unit 1 Living Rm Heat       | ]                              |
| 25. Unit 1 Kitchen Heat         |                                |
|                                 |                                |
|                                 |                                |