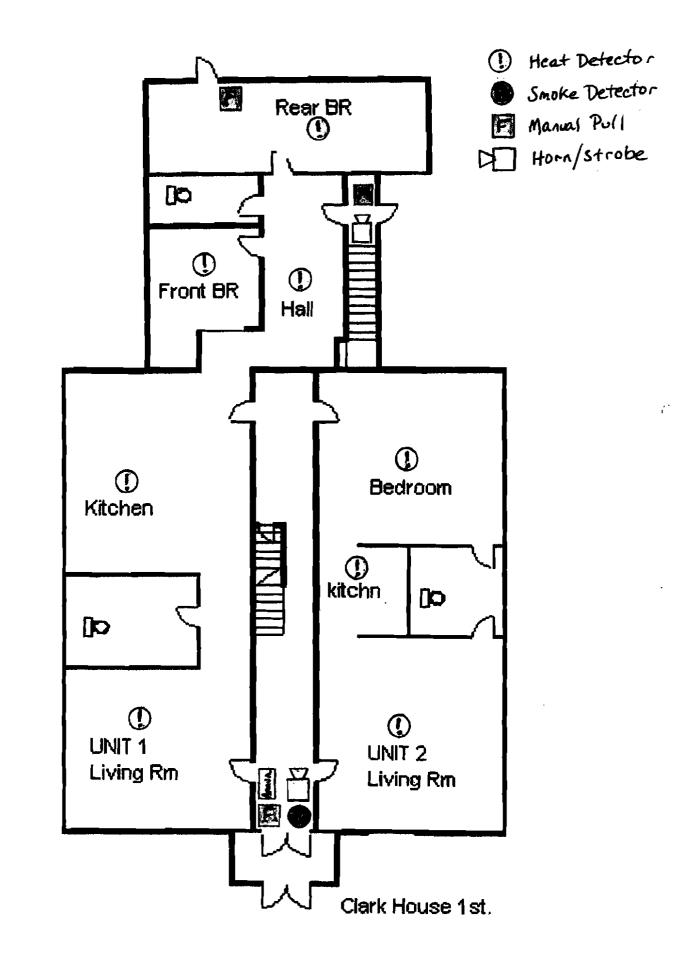

| Installation address:                                                                                               | CBL: 131- E- 9                                          |  |  |  |  |
|---------------------------------------------------------------------------------------------------------------------|---------------------------------------------------------|--|--|--|--|
| Exact location: (within structure) FACP in Basement , Annunciator in Foyer                                          |                                                         |  |  |  |  |
| Type of occupancy(s) (NFPA & ICC): Apartment Building - NFPA101 3.3.28.3                                            |                                                         |  |  |  |  |
| Building owner: Bryce Avallone                                                                                      |                                                         |  |  |  |  |
| Must be<br>System Designer (point of contact): Greg Gladstone                                                       |                                                         |  |  |  |  |
| Designer phone: 207-396-5723                                                                                        | E-mail: ggladstone@adt.com                              |  |  |  |  |
| Installing contractor: ADT Security Services, Inc.                                                                  | _Certificate of Fitness No:                             |  |  |  |  |
| Contractor phone: 207-396-5723 E-mail: ggladstone@adt.com                                                           |                                                         |  |  |  |  |
| This is a new application: YES NO                                                                                   | )                                                       |  |  |  |  |
| This is an amendment to an existing permit: YES NO                                                                  | Permit no:                                              |  |  |  |  |
| The following documents shall be provided with this application:                                                    |                                                         |  |  |  |  |
| Floor plans                                                                                                         | COST OF WORK: \$9,000.00                                |  |  |  |  |
| Wiring diagram                                                                                                      | PERMIT FEE: \$120.00                                    |  |  |  |  |
| <ul> <li>Wiring diagram</li> <li>Annunciator details</li> </ul>                                                     | (\$10 PER \$1,000 + \$30 FOR THE FIRST \$1,000)         |  |  |  |  |
| Equipment data sheets                                                                                               | RECEIVED                                                |  |  |  |  |
| Battery & voltage drop calculations                                                                                 | MAR - 3 2010                                            |  |  |  |  |
| Input/ Output Matrix                                                                                                |                                                         |  |  |  |  |
| Designer qualifications                                                                                             | Dept. of Building Inspections<br>City of Portland Maine |  |  |  |  |
| Electrical Permit Pulled (check alarm/com)                                                                          |                                                         |  |  |  |  |
| The <u>designer</u> shall be the responsible party for this application. Download a new copy of this application at |                                                         |  |  |  |  |

## CLARK HOUSE ZONE LIST C/S # H765091487

----

| 1.                              | 26. Unit 1 Hall Heat           |
|---------------------------------|--------------------------------|
| ) 2.                            | 27. Unit 1 Front Bedrm Heat    |
| 3.                              | 28. Unit 1 Rear Bedrm Heat     |
| 4.                              | 29. Unit 2 Living Rm Heat      |
| 5. Basement Pull                | 30. Unit 2 Kitchen Heat        |
| 6. Front Pull                   | 31. Unit 2 Bedroom Heat        |
| 7. Side Pull                    | 32. Unit 3 Front Bedrm Heat    |
| 8. Rear Pull                    | 33. Unit 3 Living Rm Heat      |
| 9. 2 <sup>nd</sup> Floor Pull   | 34. Unit 3 Kitchen Heat        |
| 10. 3 <sup>rd</sup> Floor Pull  | 35. Unit 3 Rear Bedrm Heat     |
| 11. Loft Pull                   | 36. Unit 4 Living Rm Heat      |
| 12. Basement Smoke              | 37. Unit 4 Unit 4 Kitchen Heat |
| 13. 1 <sup>st</sup> Floor Smoke | 38. Unit 4 Bedroom Heat        |
| 14. 2 <sup>nd</sup> Floor Smoke | 39. Unit 5 Front Bedrm Heat    |
| 15. 3 <sup>rd</sup> Floor Smoke | 40. Unit 5 Living Rm Heat      |
| 16. Rear Stair Smoke            | 41. Unit 5 Kitchen Heat        |
| 17. Bsmt Electrical Heat        | 42. Unit 5 Rear Bedrm Heat     |
| 18. Bsmt Storage 5 Heat         | 43. Unit 6 Bedroom Heat        |
| 19. Bsmt Storage 1 Heat         | 44. Unit 6 Kitchen Heat        |
| 20. Bsmt Crawispace Heat        | 45. Unit 6 Central Heat        |
| 21. Bsmt Storage 3 Heat         | 46. Unit 6 Loft Left Heat      |
| 22. Bsmt Storage 2 Heat         | 47. Unit 6 Loft Right Heat     |
| 23. Bsmt Storage 4 Heat         |                                |
| 24. Unit 1 Living Rm Heat       | ]                              |
| 25. Unit 1 Kitchen Heat         |                                |
|                                 |                                |
|                                 |                                |