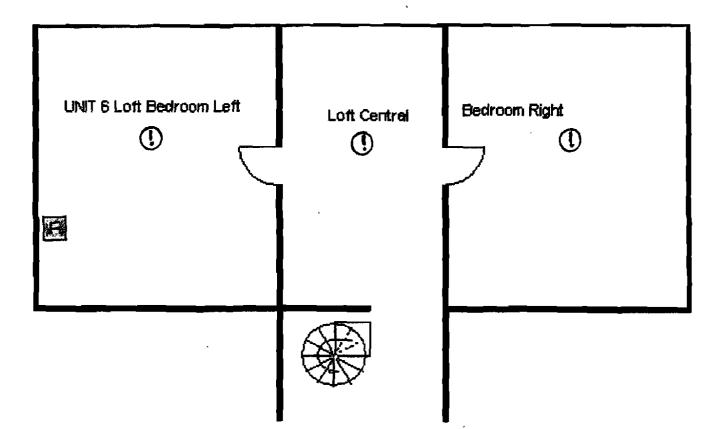

## CLARK HOUSE ZONE LIST C/S # H765091487

----

| 1.                              | 26. Unit 1 Hall Heat           |
|---------------------------------|--------------------------------|
| ) 2.                            | 27. Unit 1 Front Bedrm Heat    |
| 3.                              | 28. Unit 1 Rear Bedrm Heat     |
| 4.                              | 29. Unit 2 Living Rm Heat      |
| 5. Basement Pull                | 30. Unit 2 Kitchen Heat        |
| 6. Front Pull                   | 31. Unit 2 Bedroom Heat        |
| 7. Side Pull                    | 32. Unit 3 Front Bedrm Heat    |
| 8. Rear Pull                    | 33. Unit 3 Living Rm Heat      |
| 9. 2 <sup>nd</sup> Floor Pull   | 34. Unit 3 Kitchen Heat        |
| 10. 3 <sup>rd</sup> Floor Pull  | 35. Unit 3 Rear Bedrm Heat     |
| 11. Loft Pull                   | 36. Unit 4 Living Rm Heat      |
| 12. Basement Smoke              | 37. Unit 4 Unit 4 Kitchen Heat |
| 13. 1 <sup>st</sup> Floor Smoke | 38. Unit 4 Bedroom Heat        |
| 14. 2 <sup>nd</sup> Floor Smoke | 39. Unit 5 Front Bedrm Heat    |
| 15. 3 <sup>rd</sup> Floor Smoke | 40. Unit 5 Living Rm Heat      |
| 16. Rear Stair Smoke            | 41. Unit 5 Kitchen Heat        |
| 17. Bsmt Electrical Heat        | 42. Unit 5 Rear Bedrm Heat     |
| 18. Bsmt Storage 5 Heat         | 43. Unit 6 Bedroom Heat        |
| 19. Bsmt Storage 1 Heat         | 44. Unit 6 Kitchen Heat        |
| 20. Bsmt Crawispace Heat        | 45. Unit 6 Central Heat        |
| 21. Bsmt Storage 3 Heat         | 46. Unit 6 Loft Left Heat      |
| 22. Bsmt Storage 2 Heat         | 47. Unit 6 Loft Right Heat     |
| 23. Bsmt Storage 4 Heat         |                                |
| 24. Unit 1 Living Rm Heat       | ]                              |
| 25. Unit 1 Kitchen Heat         |                                |
|                                 |                                |
|                                 |                                |