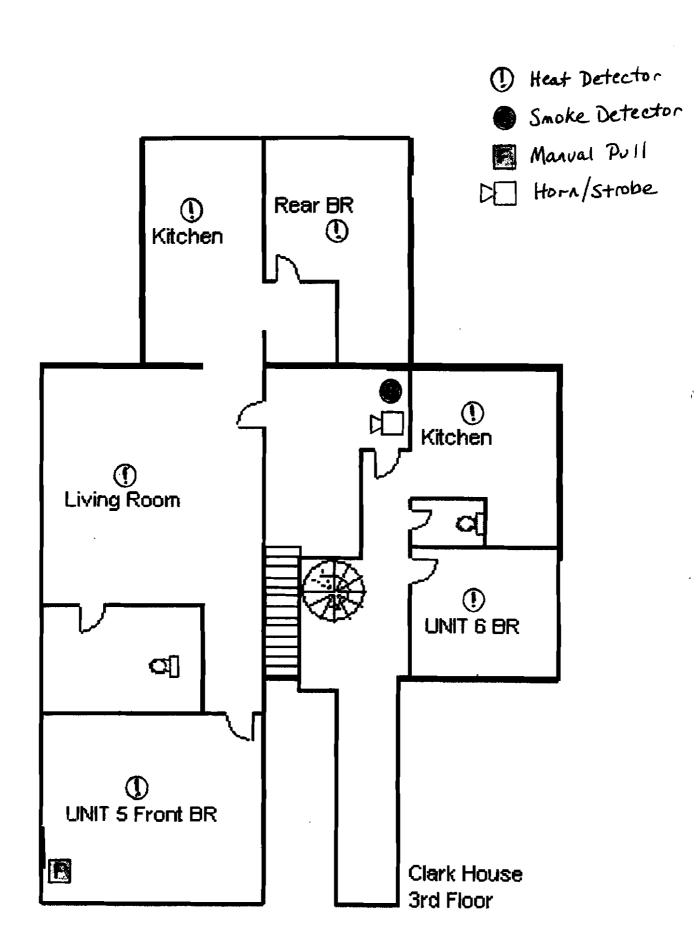

| Installation address:                                                                                               | CBL: 131- E- 9                                          |  |  |  |  |
|---------------------------------------------------------------------------------------------------------------------|---------------------------------------------------------|--|--|--|--|
| Exact location: (within structure) FACP in Basement , Annunciator in Foyer                                          |                                                         |  |  |  |  |
| Type of occupancy(s) (NFPA & ICC): Apartment Building - NFPA101 3.3.28.3                                            |                                                         |  |  |  |  |
| Building owner: Bryce Avallone                                                                                      |                                                         |  |  |  |  |
| Must be<br>System Designer (point of contact): Greg Gladstone                                                       |                                                         |  |  |  |  |
| Designer phone: 207-396-5723                                                                                        | E-mail: ggladstone@adt.com                              |  |  |  |  |
| Installing contractor: ADT Security Services, Inc.                                                                  | _Certificate of Fitness No:                             |  |  |  |  |
| Contractor phone: 207-396-5723 E-mail: ggladstone@adt.com                                                           |                                                         |  |  |  |  |
| This is a new application: YES NO                                                                                   | )                                                       |  |  |  |  |
| This is an amendment to an existing permit: YES NO                                                                  | Permit no:                                              |  |  |  |  |
| The following documents shall be provided with this application:                                                    |                                                         |  |  |  |  |
| Floor plans                                                                                                         | COST OF WORK: \$9,000.00                                |  |  |  |  |
| Wiring diagram                                                                                                      | PERMIT FEE: \$120.00                                    |  |  |  |  |
| <ul> <li>Wiring diagram</li> <li>Annunciator details</li> </ul>                                                     | (\$10 PER \$1,000 + \$30 FOR THE FIRST \$1,000)         |  |  |  |  |
| Equipment data sheets                                                                                               | RECEIVED                                                |  |  |  |  |
| Battery & voltage drop calculations                                                                                 | MAR - 3 2010                                            |  |  |  |  |
| Input/ Output Matrix                                                                                                |                                                         |  |  |  |  |
| Designer qualifications                                                                                             | Dept. of Building Inspections<br>City of Portland Maine |  |  |  |  |
| Electrical Permit Pulled (check alarm/com)                                                                          |                                                         |  |  |  |  |
| The <u>designer</u> shall be the responsible party for this application. Download a new copy of this application at |                                                         |  |  |  |  |

## CLARK HOUSE ZONE LIST C/S # H765091487

----

| 1.                              | 26. Unit 1 Hall Heat           |
|---------------------------------|--------------------------------|
| ) 2.                            | 27. Unit 1 Front Bedrm Heat    |
| 3.                              | 28. Unit 1 Rear Bedrm Heat     |
| 4.                              | 29. Unit 2 Living Rm Heat      |
| 5. Basement Pull                | 30. Unit 2 Kitchen Heat        |
| 6. Front Pull                   | 31. Unit 2 Bedroom Heat        |
| 7. Side Pull                    | 32. Unit 3 Front Bedrm Heat    |
| 8. Rear Pull                    | 33. Unit 3 Living Rm Heat      |
| 9. 2 <sup>nd</sup> Floor Pull   | 34. Unit 3 Kitchen Heat        |
| 10. 3 <sup>rd</sup> Floor Pull  | 35. Unit 3 Rear Bedrm Heat     |
| 11. Loft Pull                   | 36. Unit 4 Living Rm Heat      |
| 12. Basement Smoke              | 37. Unit 4 Unit 4 Kitchen Heat |
| 13. 1 <sup>st</sup> Floor Smoke | 38. Unit 4 Bedroom Heat        |
| 14. 2 <sup>nd</sup> Floor Smoke | 39. Unit 5 Front Bedrm Heat    |
| 15. 3 <sup>rd</sup> Floor Smoke | 40. Unit 5 Living Rm Heat      |
| 16. Rear Stair Smoke            | 41. Unit 5 Kitchen Heat        |
| 17. Bsmt Electrical Heat        | 42. Unit 5 Rear Bedrm Heat     |
| 18. Bsmt Storage 5 Heat         | 43. Unit 6 Bedroom Heat        |
| 19. Bsmt Storage 1 Heat         | 44. Unit 6 Kitchen Heat        |
| 20. Bsmt Crawispace Heat        | 45. Unit 6 Central Heat        |
| 21. Bsmt Storage 3 Heat         | 46. Unit 6 Loft Left Heat      |
| 22. Bsmt Storage 2 Heat         | 47. Unit 6 Loft Right Heat     |
| 23. Bsmt Storage 4 Heat         |                                |
| 24. Unit 1 Living Rm Heat       | ]                              |
| 25. Unit 1 Kitchen Heat         |                                |
|                                 |                                |
|                                 |                                |