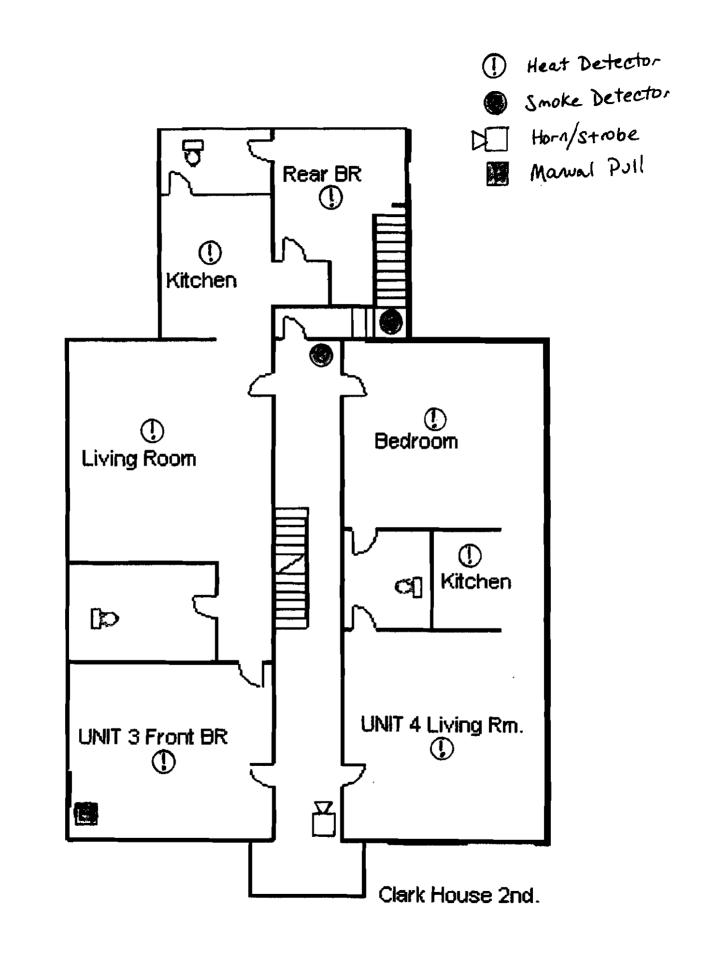

| Installation address:                                                                                               | CBL: 131- E- 9                                          |  |  |  |  |
|---------------------------------------------------------------------------------------------------------------------|---------------------------------------------------------|--|--|--|--|
| Exact location: (within structure) FACP in Basement , Annunciator in Foyer                                          |                                                         |  |  |  |  |
| Type of occupancy(s) (NFPA & ICC): Apartment Building - NFPA101 3.3.28.3                                            |                                                         |  |  |  |  |
| Building owner: Bryce Avallone                                                                                      |                                                         |  |  |  |  |
| Must be<br>System Designer (point of contact): Greg Gladstone                                                       |                                                         |  |  |  |  |
| Designer phone: 207-396-5723                                                                                        | E-mail: ggladstone@adt.com                              |  |  |  |  |
| Installing contractor: ADT Security Services, Inc.                                                                  | _Certificate of Fitness No:                             |  |  |  |  |
| Contractor phone: 207-396-5723 E-mail: ggladstone@adt.com                                                           |                                                         |  |  |  |  |
| This is a new application: YES NO                                                                                   | )                                                       |  |  |  |  |
| This is an amendment to an existing permit: YES NO                                                                  | Permit no:                                              |  |  |  |  |
| The following documents shall be provided with this application:                                                    |                                                         |  |  |  |  |
| Floor plans                                                                                                         | COST OF WORK: \$9,000.00                                |  |  |  |  |
| Wiring diagram                                                                                                      | PERMIT FEE: \$120.00                                    |  |  |  |  |
| <ul> <li>Wiring diagram</li> <li>Annunciator details</li> </ul>                                                     | (\$10 PER \$1,000 + \$30 FOR THE FIRST \$1,000)         |  |  |  |  |
| Equipment data sheets                                                                                               | RECEIVED                                                |  |  |  |  |
| Battery & voltage drop calculations                                                                                 | MAR - 3 2010                                            |  |  |  |  |
| Input/ Output Matrix                                                                                                |                                                         |  |  |  |  |
| Designer qualifications                                                                                             | Dept. of Building Inspections<br>City of Portland Maine |  |  |  |  |
| Electrical Permit Pulled (check alarm/com)                                                                          |                                                         |  |  |  |  |
| The <u>designer</u> shall be the responsible party for this application. Download a new copy of this application at |                                                         |  |  |  |  |

## CLARK HOUSE ZONE LIST C/S # H765091487

----

| 1.                              | 26. Unit 1 Hall Heat           |
|---------------------------------|--------------------------------|
| ) 2.                            | 27. Unit 1 Front Bedrm Heat    |
| 3.                              | 28. Unit 1 Rear Bedrm Heat     |
| 4.                              | 29. Unit 2 Living Rm Heat      |
| 5. Basement Pull                | 30. Unit 2 Kitchen Heat        |
| 6. Front Pull                   | 31. Unit 2 Bedroom Heat        |
| 7. Side Pull                    | 32. Unit 3 Front Bedrm Heat    |
| 8. Rear Pull                    | 33. Unit 3 Living Rm Heat      |
| 9. 2 <sup>nd</sup> Floor Pull   | 34. Unit 3 Kitchen Heat        |
| 10. 3 <sup>rd</sup> Floor Pull  | 35. Unit 3 Rear Bedrm Heat     |
| 11. Loft Pull                   | 36. Unit 4 Living Rm Heat      |
| 12. Basement Smoke              | 37. Unit 4 Unit 4 Kitchen Heat |
| 13. 1 <sup>st</sup> Floor Smoke | 38. Unit 4 Bedroom Heat        |
| 14. 2 <sup>nd</sup> Floor Smoke | 39. Unit 5 Front Bedrm Heat    |
| 15. 3 <sup>rd</sup> Floor Smoke | 40. Unit 5 Living Rm Heat      |
| 16. Rear Stair Smoke            | 41. Unit 5 Kitchen Heat        |
| 17. Bsmt Electrical Heat        | 42. Unit 5 Rear Bedrm Heat     |
| 18. Bsmt Storage 5 Heat         | 43. Unit 6 Bedroom Heat        |
| 19. Bsmt Storage 1 Heat         | 44. Unit 6 Kitchen Heat        |
| 20. Bsmt Crawispace Heat        | 45. Unit 6 Central Heat        |
| 21. Bsmt Storage 3 Heat         | 46. Unit 6 Loft Left Heat      |
| 22. Bsmt Storage 2 Heat         | 47. Unit 6 Loft Right Heat     |
| 23. Bsmt Storage 4 Heat         |                                |
| 24. Unit 1 Living Rm Heat       | ]                              |
| 25. Unit 1 Kitchen Heat         |                                |
|                                 |                                |
|                                 |                                |