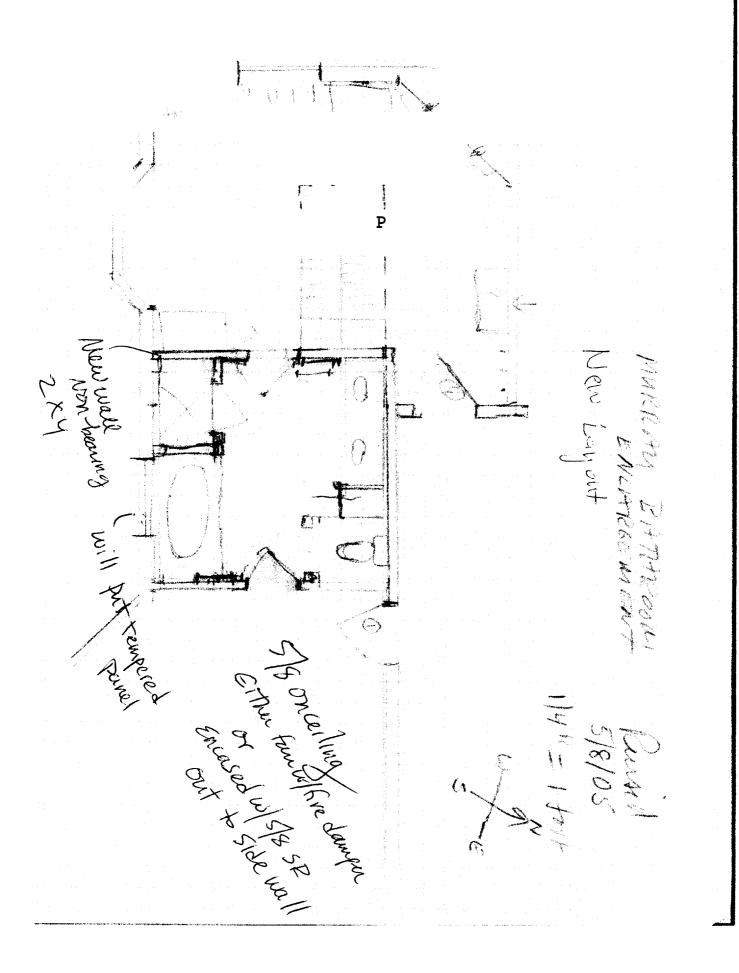

| Location/Address of Construction:                                                                                   | West. St. Partlens, Me. 14102                                                      |  |  |  |  |  |  |  |
|---------------------------------------------------------------------------------------------------------------------|------------------------------------------------------------------------------------|--|--|--|--|--|--|--|
| Total Square Footage of Proposed Structure                                                                          | Square Footage of Lot                                                              |  |  |  |  |  |  |  |
| Tax Assessor's Chart, Block & Lot<br>Chart# Block# Lot#<br>6 2 B 6                                                  | Owner:<br>Murray Peter L + Debarch 879-1533                                        |  |  |  |  |  |  |  |
| Lessee/Buyer's Name (If Applicable)                                                                                 | Applicant name, address & telephone: Cost Of 15,000 22<br>579-7019 Work: \$ 15,000 |  |  |  |  |  |  |  |
| <br> <br>                                                                                                           | Dan Kolbert<br>Go Grayst Sirtland, Fee: \$ 150.00                                  |  |  |  |  |  |  |  |
| Current Specific use: <u>Bathroom</u>                                                                               |                                                                                    |  |  |  |  |  |  |  |
| Proposed Specific use: Larage bathmong                                                                              |                                                                                    |  |  |  |  |  |  |  |
| Project description: mothe one (2) interior Wall 2 Feet. Remove                                                     |                                                                                    |  |  |  |  |  |  |  |
| Project description: mothe one (2) interior Wall & Feet. Remove<br>two (2) closet walls to make new bathroom large: |                                                                                    |  |  |  |  |  |  |  |
|                                                                                                                     |                                                                                    |  |  |  |  |  |  |  |
|                                                                                                                     |                                                                                    |  |  |  |  |  |  |  |
| Contractor's name, address & telephone: 90 Grays! Portland, 041102 3797019                                          |                                                                                    |  |  |  |  |  |  |  |
| Who should we contact when the permit is ready: Dan Kolbert Building + Restoration                                  |                                                                                    |  |  |  |  |  |  |  |
| Mailing address:<br>90 Group St.                                                                                    |                                                                                    |  |  |  |  |  |  |  |
| Portione 2410                                                                                                       | 2 Phone: 5797019                                                                   |  |  |  |  |  |  |  |