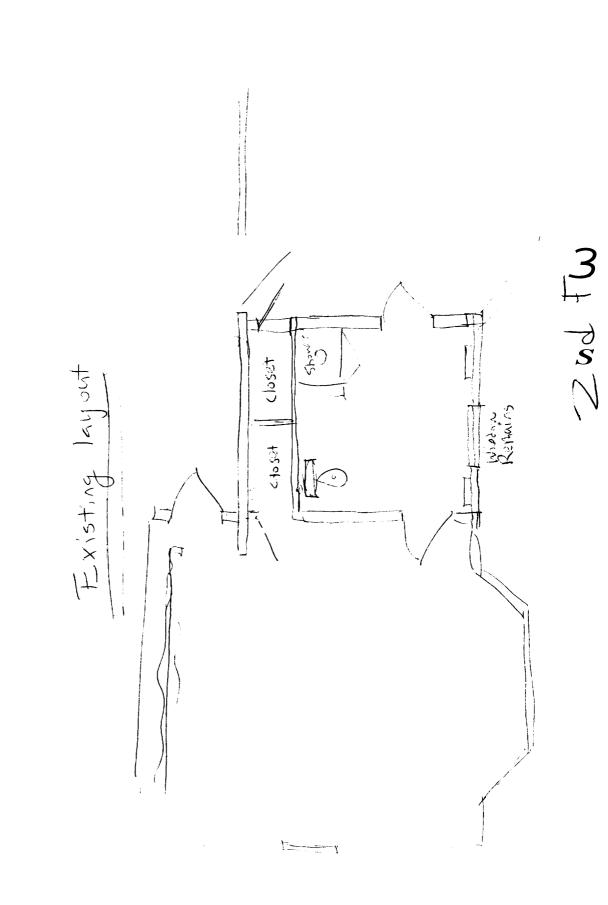

| Location/Address of Construction:                                                                                   | West. St. Partlens, Me. 14102                                                      |  |  |  |  |  |  |  |
|---------------------------------------------------------------------------------------------------------------------|------------------------------------------------------------------------------------|--|--|--|--|--|--|--|
| Total Square Footage of Proposed Structure                                                                          | Square Footage of Lot                                                              |  |  |  |  |  |  |  |
| Tax Assessor's Chart, Block & Lot<br>Chart# Block# Lot#<br>6 2 B 6                                                  | Owner:<br>Murray Peter L + Debarch 879-1533                                        |  |  |  |  |  |  |  |
| Lessee/Buyer's Name (If Applicable)                                                                                 | Applicant name, address & telephone: Cost Of 15,000 22<br>579-7019 Work: \$ 15,000 |  |  |  |  |  |  |  |
| <br> <br>                                                                                                           | Dan Kolbert<br>Go Grayst Sirtland, Fee: \$ 150.00                                  |  |  |  |  |  |  |  |
| Current Specific use: <u>Bathroom</u>                                                                               |                                                                                    |  |  |  |  |  |  |  |
| Proposed Specific use: Larage bathmong                                                                              |                                                                                    |  |  |  |  |  |  |  |
| Project description: mothe one (2) interior Wall 2 Feet. Remove                                                     |                                                                                    |  |  |  |  |  |  |  |
| Project description: mothe one (2) interior Wall & Feet. Remove<br>two (2) closet walls to make new bathroom large: |                                                                                    |  |  |  |  |  |  |  |
|                                                                                                                     |                                                                                    |  |  |  |  |  |  |  |
|                                                                                                                     |                                                                                    |  |  |  |  |  |  |  |
| Contractor's name, address & telephone: 90 Grays! Portland, 041102 3797019                                          |                                                                                    |  |  |  |  |  |  |  |
| Who should we contact when the permit is ready: Dan Kolbert Building + Restoration                                  |                                                                                    |  |  |  |  |  |  |  |
| Mailing address:<br>90 Group St.                                                                                    |                                                                                    |  |  |  |  |  |  |  |
| Portione 2410                                                                                                       | 2 Phone: 5797019                                                                   |  |  |  |  |  |  |  |