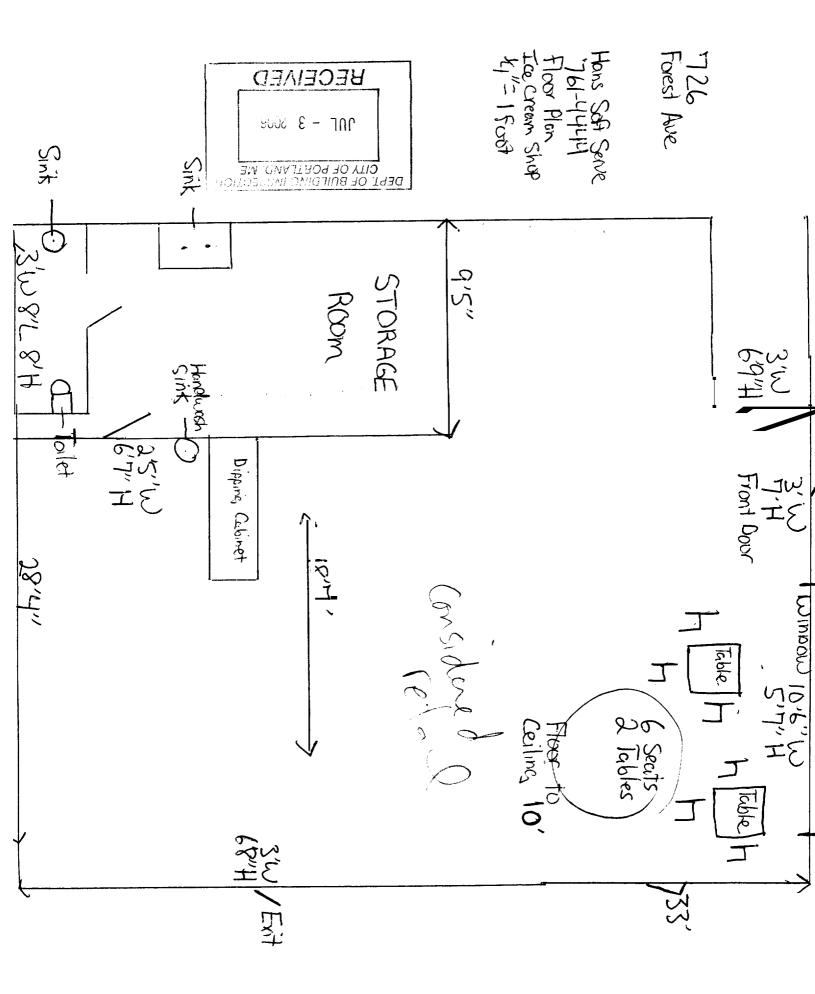

| Location/Address of Construction: 776                                          | Forest Ave                                                                                             |                                                            |
|--------------------------------------------------------------------------------|--------------------------------------------------------------------------------------------------------|------------------------------------------------------------|
| Total Square Footage of Proposed Structure                                     | , Square Footage of Lot                                                                                | · · · · · · · · · · · · · · · · · · ·                      |
| -                                                                              |                                                                                                        |                                                            |
| Tax Assessor's Chart, Block & Lot<br>Chart# Block# Lot#                        | Owner:                                                                                                 | Telephone:                                                 |
| $130 H \propto 1$                                                              |                                                                                                        |                                                            |
| Lessee/Buyer's Name (If Applicable)<br>Hans Tebbenhoff<br>DBA Hans' Soft Serve | Applicant name, address & telephone:<br>Hans Tebbenhoff<br>20 Forest Park Apt 3<br>Portland, Me. 04101 | Cost Of<br>Work: $$$<br>Fee: $$105.00$<br>Cof O Fee: $$75$ |
| Current Specific use: Nextel Retail Phi                                        | )/2                                                                                                    |                                                            |
| Proposed Specific use: ICe Cream Shop                                          |                                                                                                        | to croon show                                              |
| Project description: Pressously Ne                                             | stel Phone. Champing to 1                                                                              | (e (rean supple                                            |
|                                                                                |                                                                                                        |                                                            |
|                                                                                |                                                                                                        |                                                            |
|                                                                                |                                                                                                        |                                                            |
|                                                                                |                                                                                                        |                                                            |
|                                                                                |                                                                                                        |                                                            |
|                                                                                | I                                                                                                      |                                                            |
|                                                                                |                                                                                                        |                                                            |
|                                                                                | I                                                                                                      |                                                            |

| <b>LOCATION:</b>                                                     | Addreas: 726 Forcet Av<br>Portland, Mal                                                                                                                                |                                                                      |                                                                                                                                                  |
|----------------------------------------------------------------------|------------------------------------------------------------------------------------------------------------------------------------------------------------------------|----------------------------------------------------------------------|--------------------------------------------------------------------------------------------------------------------------------------------------|
|                                                                      | Description: 1,000 sf+- F                                                                                                                                              | letail space                                                         |                                                                                                                                                  |
| TENANT:                                                              | Hans Tebbenboff<br>648 Congress Street<br>Portland, Maine 04101                                                                                                        |                                                                      |                                                                                                                                                  |
| LLE:                                                                 | During the term of this le<br>Han's Soft Serve Ico Ci                                                                                                                  | ream the premises shall be ream                                      | wed for:                                                                                                                                         |
| CEASE TERM:                                                          | Years:<br>Commencement date:<br>Termination date:<br>Occupancy date:<br>Rent commencement dat                                                                          | 5<br>July 15,2006<br>June 30,2011<br>NA<br>18: July 1 <b>5, 2004</b> |                                                                                                                                                  |
| BASE RENT:                                                           | The minimum base rent<br>installments of \$1,200 p                                                                                                                     | shall be \$14,400.00 for the<br>ayable on the first day of e         | e first year psyable in monthly<br>ach month.                                                                                                    |
|                                                                      | Increases thereafter shall<br>Year 2 <b>\$14,400.00</b> /year<br>Year 3 <b>\$14,832.00</b> /year<br>Year 4 <b>\$15,276.96</b> /year<br>Year 5 <b>\$15,735.27</b> /year | \$1,209.90/month<br>\$1,236.00 /month<br>\$1,273.98/month            |                                                                                                                                                  |
| RENEWAL OPTION: This                                                 | Lesse is subject to the follow<br>Term: 5 year<br>Rate: At fair market                                                                                                 | ving renewal option:<br>t rare or no less rhea last                  | years fate.                                                                                                                                      |
| UTILITIES:                                                           | Tenant shall be billed din<br>limited to:                                                                                                                              | rectly for all separately me                                         | tered utilities, including but not                                                                                                               |
|                                                                      | Electricity:<br>Fuel (gas, oil, electric):<br>Water/sewer:<br>A/C:                                                                                                     | Yes<br>X<br>X<br>X                                                   |                                                                                                                                                  |
| LEASE <b>TYPE</b> :                                                  | This is a MODIFIE<br>estate taxes, insurance of<br>proportionate share of in                                                                                           | D GROSS lense. No add<br>operating expenses, how                     | litional rent shall be charged for real<br>ever, Tenant will be responsible for its<br>year. Tenant will be responsible for<br>e) for the space. |
| INSURANCE:                                                           |                                                                                                                                                                        | Firs & Casualty ;nsurance<br>ability and Contents insura             | ance.                                                                                                                                            |
| IMPROVEMENTS:<br>DEPT. OF BUILDING INSPECTIO<br>CITY OF PORTLAND, ME | N commencement of the Land front space SEE E:                                                                                                                          | chibit A, in the second second                                       | poose: The Floors in the back room                                                                                                               |
| JUL - 3 2006                                                         |                                                                                                                                                                        | ·FIN                                                                 |                                                                                                                                                  |
| JUL - 3 2006<br>RECEIVED                                             |                                                                                                                                                                        |                                                                      |                                                                                                                                                  |

| , aprovise 11:01   | KU D/1                                                                                                                                                                                                                                                                                                     |
|--------------------|------------------------------------------------------------------------------------------------------------------------------------------------------------------------------------------------------------------------------------------------------------------------------------------------------------|
| TENANTS WORK:      | Tenant is outhorized to make the following improvements to the premises:<br>Any structural improvements shall have prior approval by Landlord. At the Tenants<br>cost: Install double sink with drains and a band wash sink. Install exterior sign on<br>on existing pale sign. Exterior sign on building. |
| SUBLIPT:           | The Tenant shall not sublet the premises without the Landlord's prior written approval. Such approval shall not be unreasonably withheld.                                                                                                                                                                  |
| SECURITY DEPOSIT:  | The Tenant shall pay a security deposit of \$1,300.00 upon execution of this Offer. The first month's rent shall be paid upon execution of a final Lease.                                                                                                                                                  |
| DEPOSIT REFUND:    | If Landlord and Tenant cannot agree upon the terms and language of the Lease<br>containing the business terms specified herewith, at Tenant's request, Landlord<br>authorizes Magnusson Balfour Commercial & Business Brokers to refund Tenant's<br>security deposit.                                      |
| SIGNACE:           | All signage shall have Landlord's prior written approval and shall abide with all local signage ordinances. All signage cost shall be Tenant's responsibility.                                                                                                                                             |
| CREDIT ACCEPTANCE: | This Offer to Lease is subject to credit acceptance of potential Tenant (and any guarantors) by Landlord. Tenant to submit financial statement and credit references.                                                                                                                                      |
| PARKING:           | Shared parking available                                                                                                                                                                                                                                                                                   |
| CONTINGENCY:       | This offer is contingent upon approval far a change of use from the city.                                                                                                                                                                                                                                  |
| LEASE GUARANTEE:   | The obligation of the Tenant shall be personally guaranteed by Hans Tebbanhoff                                                                                                                                                                                                                             |