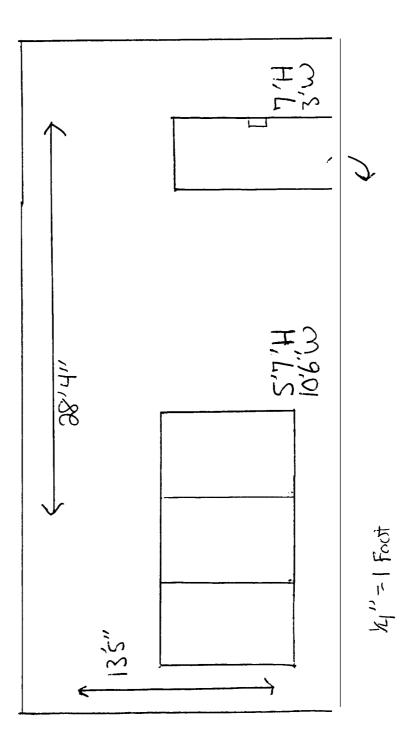

| <b>LOCATION:</b>                                                     | Addreas: 726 Forcet Av<br>Portland, Mal                                                                                                                                |                                                                      |                                                                                                                                                  |
|----------------------------------------------------------------------|------------------------------------------------------------------------------------------------------------------------------------------------------------------------|----------------------------------------------------------------------|--------------------------------------------------------------------------------------------------------------------------------------------------|
|                                                                      | Description: 1,000 sf+- F                                                                                                                                              | letail space                                                         |                                                                                                                                                  |
| TENANT:                                                              | Hans Tebbenboff<br>648 Congress Street<br>Portland, Maine 04101                                                                                                        |                                                                      |                                                                                                                                                  |
| LLE:                                                                 | During the term of this le<br>Han's Soft Serve Ico Ci                                                                                                                  | ream the premises shall be ream                                      | wed for:                                                                                                                                         |
| CEASE TERM:                                                          | Years:<br>Commencement date:<br>Termination date:<br>Occupancy date:<br>Rent commencement dat                                                                          | 5<br>July 15,2006<br>June 30,2011<br>NA<br>18: July 1 <b>5, 2004</b> |                                                                                                                                                  |
| BASE RENT:                                                           | The minimum base rent<br>installments of \$1,200 p                                                                                                                     | shall be \$14,400.00 for the<br>ayable on the first day of e         | e first year psyable in monthly<br>ach month.                                                                                                    |
|                                                                      | Increases thereafter shall<br>Year 2 <b>\$14,400.00</b> /year<br>Year 3 <b>\$14,832.00</b> /year<br>Year 4 <b>\$15,276.96</b> /year<br>Year 5 <b>\$15,735.27</b> /year | \$1,209.90/month<br>\$1,236.00 /month<br>\$1,273.98/month            |                                                                                                                                                  |
| RENEWAL OPTION: This                                                 | Lesse is subject to the follow<br>Term: 5 year<br>Rate: At fair market                                                                                                 | ving renewal option:<br>t rare or no less rhea last                  | years fate.                                                                                                                                      |
| UTILITIES:                                                           | Tenant shall be billed din<br>limited to:                                                                                                                              | rectly for all separately me                                         | tered utilities, including but not                                                                                                               |
|                                                                      | Electricity:<br>Fuel (gas, oil, electric):<br>Water/sewer:<br>A/C:                                                                                                     | Yes<br>X<br>X<br>X                                                   |                                                                                                                                                  |
| LEASE <b>TYPE</b> :                                                  | This is a MODIFIE<br>estate taxes, insurance of<br>proportionate share of in                                                                                           | D GROSS lense. No add<br>operating expenses, how                     | litional rent shall be charged for real<br>ever, Tenant will be responsible for its<br>year. Tenant will be responsible for<br>e) for the space. |
| INSURANCE:                                                           |                                                                                                                                                                        | Firs & Casualty ;nsurance<br>ability and Contents insura             | ance.                                                                                                                                            |
| IMPROVEMENTS:<br>DEPT. OF BUILDING INSPECTIO<br>CITY OF PORTLAND, ME | N commencement of the Land front space SEE E:                                                                                                                          | chibit A, in the second second                                       | poose: The Floors in the back room                                                                                                               |
| JUL - 3 2006                                                         |                                                                                                                                                                        | ·FIN                                                                 |                                                                                                                                                  |
| JUL - 3 2006<br>RECEIVED                                             |                                                                                                                                                                        |                                                                      |                                                                                                                                                  |

Witness / the Wisse MANA ness

01/99

 $\frac{\frac{10}{24606}}{\frac{1}{24606}}$ Landlofd  $\frac{6-2006}{Date}$ 

Exhibit

±™¶ ⊆00,\*∩N

726 Forest Ave Hans Tellenhoff Trent of Space

| DEF | CITY OF PORTLAND, ME |
|-----|----------------------|
|     | JUL - 3 2006         |
|     | RECEIVED             |