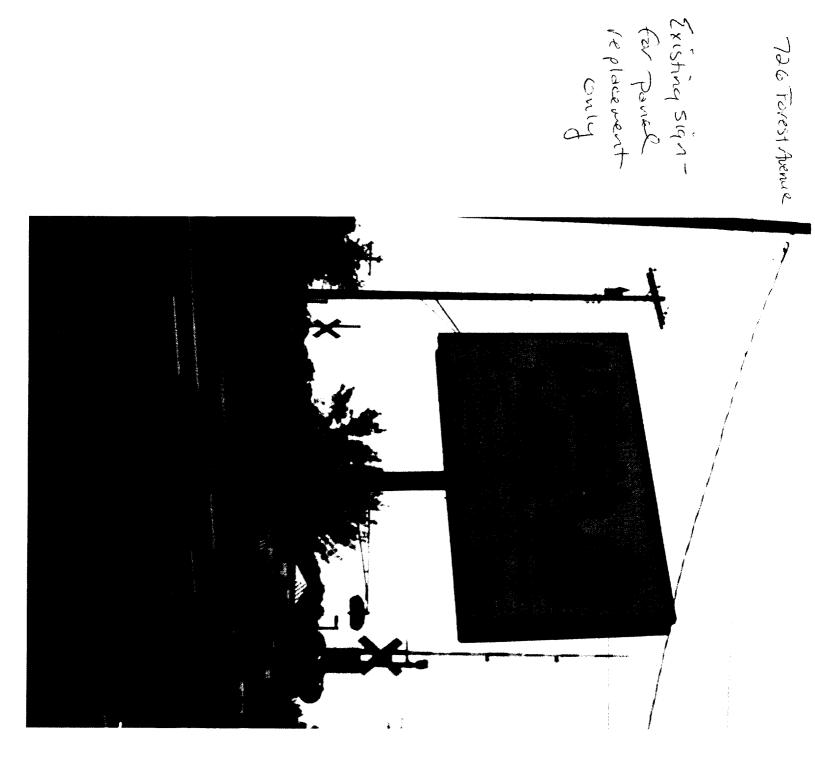

| Location/Address of Construction:                                                                                                                                                                                                                                                                             | 726 Ŧ        | Fores                           | + Avenuk                                                                 | 2        |                                      |                                                                                                                                                 |
|---------------------------------------------------------------------------------------------------------------------------------------------------------------------------------------------------------------------------------------------------------------------------------------------------------------|--------------|---------------------------------|--------------------------------------------------------------------------|----------|--------------------------------------|-------------------------------------------------------------------------------------------------------------------------------------------------|
| Total Square Footage of Browsed Structure table. Square Footage of Lot<br>Bidy = 48:33 · pylon Penels = 85.80 1384 12,610.09                                                                                                                                                                                  |              |                                 |                                                                          |          |                                      |                                                                                                                                                 |
| Tax Assessor's Chart, Block & Lot<br>Chart# 13 () Block# (Lot#                                                                                                                                                                                                                                                | 21           | owner<br>Ste                    | phenEM                                                                   | ardiga   | <u>n</u>                             | Telephone:<br>71,2 - 5535                                                                                                                       |
| Lessee/Buyer's Name (If Applicable)<br>Quiznos Sub                                                                                                                                                                                                                                                            | telepho<br>G | one: <u>В</u><br>Thoma<br>stbra | ne, address &<br>Sile Signa<br>SD: , , , , , , , , , , , , , , , , , , , | 4092     | pers<br>for F<br>Fee:<br>Awn<br>Worl | I s.f. of signage x \$2.00<br>s.f. plus \$30.00/\$65.00<br>I.D. signage = Total<br>\$ <u>.306+00</u><br>ing Fee = Cost Of<br><: \$<br>I Fee: \$ |
| Current use: vucant                                                                                                                                                                                                                                                                                           |              |                                 |                                                                          |          |                                      |                                                                                                                                                 |
| If the location is currently vacant, wha                                                                                                                                                                                                                                                                      | t was pri    | or use: _                       | Bysiness.                                                                | - Restau | ILAN                                 | <u>v</u> +-                                                                                                                                     |
| Approximately how long has it been vacant:                                                                                                                                                                                                                                                                    |              |                                 |                                                                          |          |                                      |                                                                                                                                                 |
| Proposed use: Business - and wich Ship                                                                                                                                                                                                                                                                        |              |                                 |                                                                          |          |                                      |                                                                                                                                                 |
| Project description: To install channel near letters on requery- Twest Avenue                                                                                                                                                                                                                                 |              |                                 |                                                                          |          |                                      |                                                                                                                                                 |
| - Elevation per print 4 pour                                                                                                                                                                                                                                                                                  | <u>il re</u> | placer                          | ents for.                                                                | existing | Py                                   | lon sign                                                                                                                                        |
| Contractor's name, address & telephone: Baikey Sign Company Inc.                                                                                                                                                                                                                                              |              |                                 |                                                                          |          |                                      |                                                                                                                                                 |
| Whom should we contact when the permit is ready: Jerdy Trainor 774 2843 64.103                                                                                                                                                                                                                                |              |                                 |                                                                          |          |                                      |                                                                                                                                                 |
| Mailing address: 9 Thomas Drive<br>Westbrook ME 04092                                                                                                                                                                                                                                                         |              |                                 |                                                                          |          |                                      |                                                                                                                                                 |
| We will contact you by phone when the permit is ready. You must come in and pick up the permit and review the requirements before starting any work, with a Plan Reviewer. A STOP WORK ORDER will be issued and a \$100.00 fee if any work starts before the permit is picked up. PHONE: $7792943$ cr $, 103$ |              |                                 |                                                                          |          |                                      |                                                                                                                                                 |

### PLEASE COMPLETE ALL INFORMATION

| ADDRESS: 720 Forest Avenue ZON                                                                                                                                                                                                     | те: <u>В</u> <i>Э</i>                    |
|------------------------------------------------------------------------------------------------------------------------------------------------------------------------------------------------------------------------------------|------------------------------------------|
| CBL:                                                                                                                                                                                                                               |                                          |
| SINGLE TENANT LOT? YES NO MULTI TENANT LOT? YES<br>MORE THAN ONE SIGN TOTAL WITH PROPOSED SIGN? YES NO                                                                                                                             |                                          |
| TENANT/ALLOCATED BUILDING SPACE FRONTAGE (FEET<br>Length: $33.5'$ Height: $14'$                                                                                                                                                    | ): (Forest Ave frontase)<br>Tenant space |
| INFORMATION ON PROPOSED SIGN(S): Panel replacement only in existing FREESTANDING (e.g., pole) SIGN? YES NO DIMENSIONS PROPOSED: BLDG. WALL SIGN? (attached to bldg) YES NO DIMENSIONS PROPOSE                                      | ng sign<br>7'5''XIZ'(panels)<br>D:       |
| INFORMATION ON ALREADY EXISTING AND PERMITTED SIGN(S):<br>FREESTANDING (e.g., pole) SIGN? YES NO DIMENSIONS:<br>BLDG. WALL SIGN(attached to bldg) ? YES NO DIMENSIONS:<br>AWNING? YES NO DIMENSIONS:<br>LOT FRONTAGE (FEET): S9.85 |                                          |
| AWNING YES NO ISAWNINGBACKLIT? YES N                                                                                                                                                                                               | ٥٧                                       |
| HEIGHT OF AWNING: DEP                                                                                                                                                                                                              | ГН:                                      |
| IS THERE ANY COMMUNICATION, MESSAGE, TRADEMARK OR SYMBOL ON IT? YES                                                                                                                                                                | NO                                       |
| IF YES, TOTAL S.F. OF PANELS WITH COMMUNICATIONS/MESSAGE/TRADEMARK/SYM                                                                                                                                                             | IBOL?s.f.                                |
| A SITE SKETCH <b>AND</b> BUILDING SKETCH SHOWING EXACTLY WHER<br>SIGNAGE IS LOCATED MUST BE PROVIDED. SKETCHES AND/OR PIC<br>SIGNAGE ARE ALSO REQUIRED.                                                                            | TURES OF PROPOSED                        |
| SIGNATURE OF APPLICANT: June Trainoz Bailey Sign DATE: 5-                                                                                                                                                                          | 5-04                                     |
| * * * * FOROFFICE USE ONLY * * * *                                                                                                                                                                                                 |                                          |
|                                                                                                                                                                                                                                    |                                          |