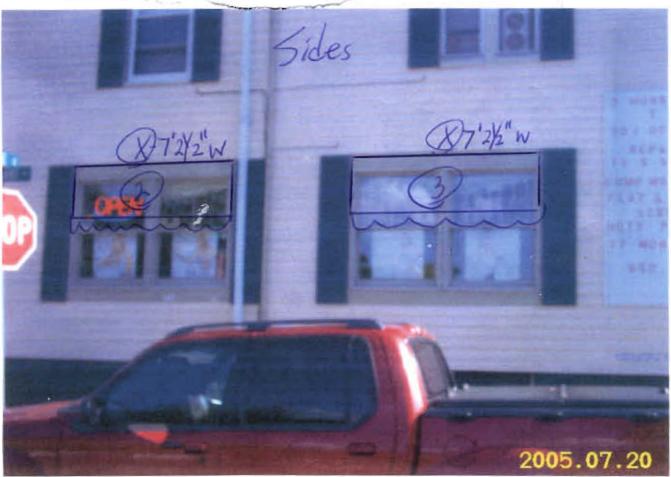

ADDRESS

RESPONSIBLE PERSON IN CHARGE OF WORK, TITLE

DATE

DATE

PHONE

PHONE

| City of Portland, I         | Maine - Building or Use Perm            | nit                  | Permit No:          | Date Applied For:     | CBL:                |
|-----------------------------|-----------------------------------------|----------------------|---------------------|-----------------------|---------------------|
| · ·                         | 04101 Tel: (207) 874-8703, Fax:         |                      | 05-1151             | 08/12/2005            | 130 H018001         |
| Location of Construction:   | Owner Name:                             | C                    | wner Address:       |                       | Phone:              |
| 736 Forest Ave              | Daignault Arthur C                      | 8                    | 88 Northshore Dr    |                       |                     |
| Business Name:              | Contractor Name:                        | C                    | ontractor Address:  |                       | Phone               |
|                             | Leavitt & Parris Inc.                   | 12                   | 256 Read St. Port   | land                  | (207) 797-0100      |
| Lessee/Buyer's Name         | Phone:                                  | P                    | ermit Type:         |                       |                     |
|                             |                                         | 1 1                  | Signs - Permanen    | t                     |                     |
| Proposed Use:               |                                         | Proposed             | Project Description | :                     |                     |
| Commercial/ add awni        | ngs - no signage                        | add aw               | nings no signage    |                       |                     |
|                             |                                         |                      |                     |                       |                     |
|                             |                                         |                      |                     |                       |                     |
|                             |                                         |                      |                     |                       |                     |
|                             |                                         |                      |                     |                       |                     |
| Dept: Zoning                | Status: Approved with Condition         | ons Reviewer:        | Marge Schmuck       | al <b>Approval D</b>  | Date: 09/16/2005    |
| <b>Note:</b> 09/13/05 see 1 | etter - adding 3 new signs to existing  | 2 signs which is no  | t permitted - can   | do only awnings if th | eOk to Issue:       |
|                             | eved from the equation.                 |                      |                     |                       |                     |
| 9/16/05 receiv              | ed fax that removes any signage from    | the awnings - to be  | e awnings only      |                       |                     |
| 1) This permit is bein      | g approved on the basis of plans subn   | nitted. Any deviati  | ons shall require   | a separate approval b | efore starting that |
|                             | ood with the receipt of a fax on 9/16/0 | 5 that all signage a | nd logos will be r  | emoved from the pro   | posed awnings.      |
| This permit is for a        | wnings only.                            |                      |                     |                       |                     |
| <b>Dept:</b> Building       | Status: Approved with Condition         | ons Reviewer:        | Tammy Munson        | Approval D            | Pate: 09/30/2005    |
| Note:                       | ZWWWW T-PPT-T-WWW                       | 110 (10 (10 (10 11   |                     | pp.:0.                | Ok to Issue:        |
|                             | n to committe with Chamton 21 -feb - II | O 2002 building -    |                     |                       | OR 10 135UC.        |
| i) Signage installation     | n to comply with Chapter 31 of the IE   | oc 2003 duliaing co  | ode.                |                       |                     |
| Dept: Fire                  | Status: Approved                        | Reviewer:            | Cptn Greg Cass      | Approval D            | Pate: 09/16/2005    |
| Note:                       | • •                                     |                      |                     | 11                    | Ok to Issue:        |
|                             |                                         |                      |                     |                       |                     |