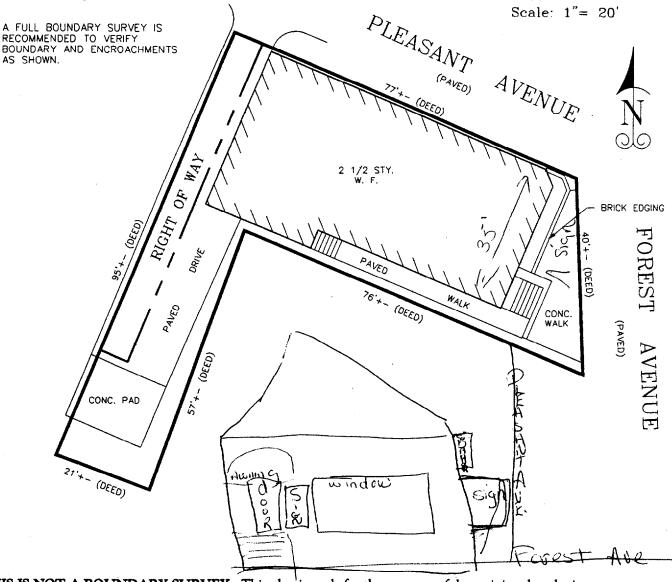

## YOU SHALL PROVIDE:

A SITE SKETCH AND BUILDING SKETCH SHOWING EXACTLY WHERE EXISTING AND NEW SIGNAGE IS LOCATED MUST BE PROVIDED. SKETCHES AND/OR PICTURES OF PROPOSED ARE ALSO REQUIRED.

| SIGNATURE OF APPLICANT:_ | DATE |
|--------------------------|------|
|--------------------------|------|