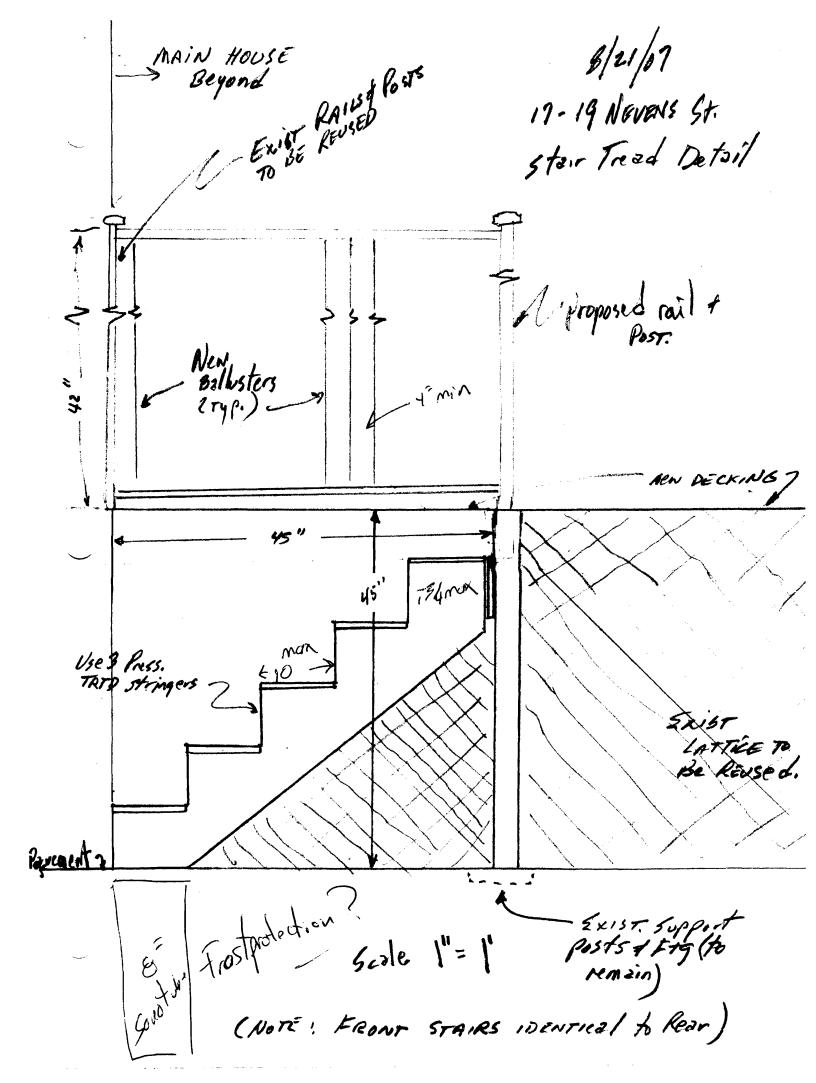

| C:                         | ty of Doutland Mains                     | Duilding on Has Downit                                              |                  | Permit No:             | Date Applied For:     | CBL:                 |  |
|----------------------------|------------------------------------------|---------------------------------------------------------------------|------------------|------------------------|-----------------------|----------------------|--|
|                            | • ′                                      | e <b>- Building or Use Permit</b><br>  Tel: (207) 874-8703, Fax: (2 | 07.1040          | 08/22/2007             | 130 F002001           |                      |  |
|                            | ation of Construction:                   | Owner Name:                                                         | <u> </u>         | Owner Address:         | <del>_</del>          | Phone:               |  |
|                            | NEVENS ST                                | I                                                                   |                  | 82 BACK NARROWS RD     |                       |                      |  |
| Bus                        | Business Name: Contractor Name:          |                                                                     |                  | Contractor Address:    |                       | Phone                |  |
| TBD                        |                                          |                                                                     | Portland         |                        |                       |                      |  |
| Lessee/Buyer's Name Phone: |                                          |                                                                     | Permit Type:     |                        |                       |                      |  |
|                            |                                          |                                                                     |                  | Alterations - Dup      | lex                   | _                    |  |
| Pro                        | posed Use:                               |                                                                     | Propose          | d Project Description  | <u> </u>              | <u> </u>             |  |
| Tw                         | o Family - repair front an               | d back porches                                                      | Repair           | front and back po      | rches                 |                      |  |
|                            |                                          |                                                                     |                  |                        |                       |                      |  |
|                            |                                          |                                                                     |                  |                        |                       |                      |  |
| D                          | ept: Zoning St                           | atus: Pending                                                       | Reviewer:        | Ann Machado            | —————<br>Approval Γ   | Date: 08/27/2007     |  |
| N                          | ote:                                     |                                                                     |                  |                        |                       | Ok to Issue: 🔽       |  |
| 1)                         | This property shall remain approval.     | n a two family dwelling. Any cha                                    | nge of use shall | require a separate     | permit application f  | or review and        |  |
| 2)                         | This permit is being appro               | oved with the condition that all th                                 | e work is taking | g place within the     | existing footprint.   |                      |  |
| 3)                         | This permit is being appround work.      | oved on the basis of plans submit                                   | ted. Any devia   | tions shall require    | a separate approval l | pefore starting that |  |
| D                          | ept: Building St                         | atus: Approved with Conditions                                      | Reviewer:        | Chris Hanson           | Approval I            | Date: 09/11/2007     |  |
| N                          | ote:                                     |                                                                     |                  |                        |                       | Ok to Issue: 🗹       |  |
| 1)                         | Frost protection must be i               | installed per the enclosed detail as                                | s discussed w/o  | wner/contractor.       |                       |                      |  |
| 2)                         | Permit approved based or noted on plans. | n the plans submitted and reviewe                                   | d w/owner/con    | tractor, with addition | onal information as a | agreed on and as     |  |
| 3)                         | Residential Stairs require               | 73/4" rise max. And 10" treads n                                    | nin.             |                        |                       |                      |  |
| 4)                         | Open risers are permitted                | , provided that the opening betwe                                   | en treads does   | not pemit the passa    | ige of a 4" diameter  | sphere.              |  |
| 5)                         | Fastener schedule per the                | IRC 2003                                                            |                  |                        |                       |                      |  |
| 6)                         | As discussed during the re               | eview process, ballusters must be                                   | spaced with les  | s than a 4" opening    | g between each.       |                      |  |

| City of Portland, Maine - Building or Use Permit                                                                                            |                                                                                                                            |                           |                     |                | Permit No:             | Date Applied For:     | CBL      | :             |                |
|---------------------------------------------------------------------------------------------------------------------------------------------|----------------------------------------------------------------------------------------------------------------------------|---------------------------|---------------------|----------------|------------------------|-----------------------|----------|---------------|----------------|
| 389                                                                                                                                         | 389 Congress Street, 04101 Tel: (207) 874-8703, Fax: (207) 874-8716                                                        |                           |                     |                | 07-1040                | 08/22/2007            | 13       | 0 F002001     |                |
| Loc                                                                                                                                         | Location of Construction: Owner Name: O                                                                                    |                           |                     | Owner Address: |                        | Phon                  | e:       |               |                |
| 17                                                                                                                                          | NEVENS ST FREEMAN KAREN 8                                                                                                  |                           | 82 BACK NARRO       | )WS RD         |                        |                       |          |               |                |
| Bus                                                                                                                                         | ness Name: Contractor Name: C                                                                                              |                           | Contractor Address: |                | Phon                   | e                     |          |               |                |
|                                                                                                                                             |                                                                                                                            | TBD                       |                     |                | Portland               |                       |          |               |                |
| Les                                                                                                                                         | Lessee/Buyer's Name Phone:                                                                                                 |                           |                     | Permit Type:   |                        |                       |          |               |                |
|                                                                                                                                             |                                                                                                                            |                           |                     |                | Alterations - Dupl     | ex                    |          |               |                |
| Pro                                                                                                                                         | posed Use:                                                                                                                 |                           | <u>'</u>            | Propose        | d Project Description: |                       |          |               |                |
| Τv                                                                                                                                          | vo Family - repair front and back p                                                                                        | orches                    |                     | Repair         | front and back por     | ches                  |          |               |                |
|                                                                                                                                             | , ,                                                                                                                        |                           |                     | 1              | •                      |                       |          |               |                |
|                                                                                                                                             |                                                                                                                            |                           |                     |                |                        |                       |          |               |                |
|                                                                                                                                             |                                                                                                                            |                           |                     |                |                        |                       |          |               |                |
|                                                                                                                                             |                                                                                                                            |                           |                     |                |                        |                       |          |               |                |
| Ъ                                                                                                                                           | ept: Zoning Status: P                                                                                                      | anding                    | Do                  | viowor         | Ann Machado            | Approval I            | nto:     | 08/27/200     | <del></del>    |
|                                                                                                                                             | •                                                                                                                          | Chang                     | Ke                  | viewei.        | Aiii Waciiado          | Approvari             |          |               |                |
|                                                                                                                                             |                                                                                                                            |                           |                     |                |                        |                       |          |               |                |
| 1) This property shall remain a two family dwelling. Any change of use shall require a separate permit application for review and approval. |                                                                                                                            |                           |                     |                |                        |                       |          |               |                |
| 2)                                                                                                                                          | 2) This permit is being approved with the condition that all the work is taking place within the existing footprint.       |                           |                     |                |                        |                       |          |               |                |
| 3)                                                                                                                                          | This permit is being approved on work.                                                                                     | the basis of plans submi  | tted. An            | ıy deviai      | tions shall require a  | separate approval b   | pefore s | starting that |                |
| D                                                                                                                                           | ept: Building Status: A                                                                                                    | approved with Condition   | s Re                | viewer:        | Chris Hanson           | Approval D            | ate:     | 09/11/200     | <del>-</del> 7 |
| N                                                                                                                                           | ote:                                                                                                                       | •                         |                     |                |                        |                       | Ok to    | Issue: 🗹      |                |
|                                                                                                                                             | Frost protection must be installed                                                                                         | per the enclosed detail a | as discus           | sed w/o        | wner/contractor.       |                       |          |               |                |
| 2)                                                                                                                                          | Permit approved based on the pla noted on plans.                                                                           | ns submitted and review   | ed w/ow             | ner/cont       | tractor, with addition | onal information as a | igreed ( | on and as     |                |
| 3)                                                                                                                                          | 3) Residential Stairs require 73/4" rise max. And 10" treads min.                                                          |                           |                     |                |                        |                       |          |               |                |
| 4)                                                                                                                                          | 4) Open risers are permitted, provided that the opening between treads does not pemit the passage of a 4" diameter sphere. |                           |                     |                |                        |                       |          |               |                |
| 5)                                                                                                                                          | 5) Fastener schedule per the IRC 2003                                                                                      |                           |                     |                |                        |                       |          |               |                |
| 6)                                                                                                                                          | As discussed during the review process, ballusters must be spaced with less than a 4" opening between each.                |                           |                     |                |                        |                       |          |               |                |