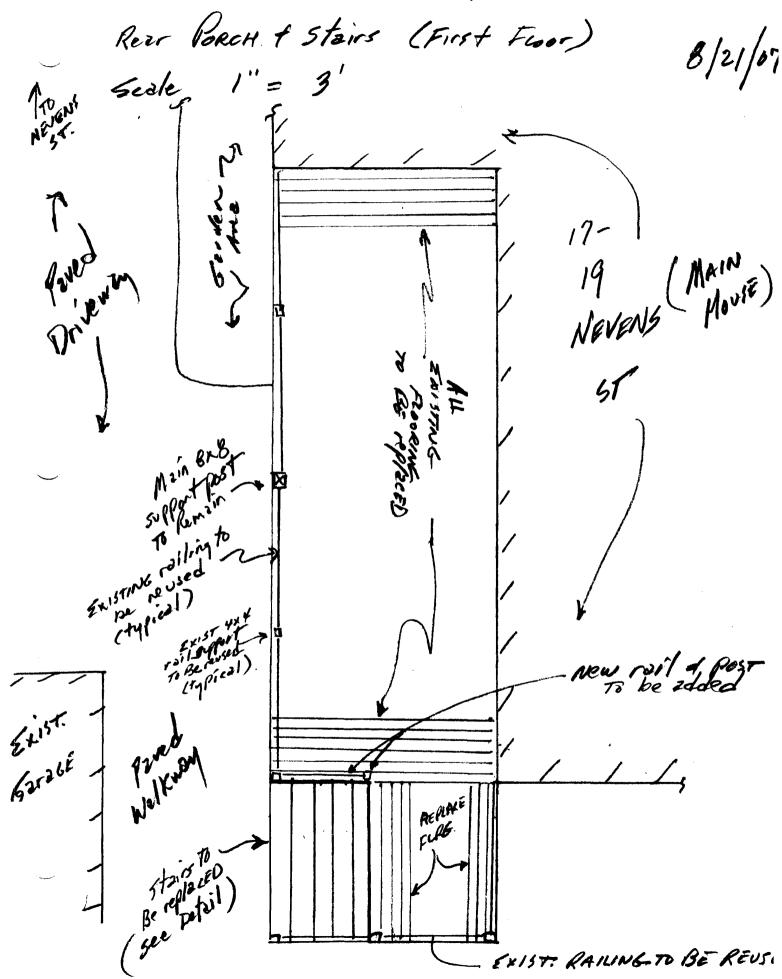

| C:                         | ty of Doutland Mains                     | Duilding on Has Downit                                              |                  | Permit No:             | Date Applied For:     | CBL:                 |  |
|----------------------------|------------------------------------------|---------------------------------------------------------------------|------------------|------------------------|-----------------------|----------------------|--|
|                            | • ′                                      | e <b>- Building or Use Permit</b><br>  Tel: (207) 874-8703, Fax: (2 | 07.1040          | 08/22/2007             | 130 F002001           |                      |  |
|                            | ation of Construction:                   | Owner Name:                                                         | <u> </u>         | Owner Address:         | <del>_</del>          | Phone:               |  |
|                            | NEVENS ST                                | I                                                                   |                  | 82 BACK NARROWS RD     |                       |                      |  |
| Bus                        | Business Name: Contractor Name:          |                                                                     |                  | Contractor Address:    |                       | Phone                |  |
| TBD                        |                                          |                                                                     | Portland         |                        |                       |                      |  |
| Lessee/Buyer's Name Phone: |                                          |                                                                     | Permit Type:     |                        |                       |                      |  |
|                            |                                          |                                                                     |                  | Alterations - Dup      | lex                   | _                    |  |
| Pro                        | posed Use:                               |                                                                     | Propose          | d Project Description  | <u> </u>              | <u> </u>             |  |
| Tw                         | o Family - repair front an               | d back porches                                                      | Repair           | front and back po      | rches                 |                      |  |
|                            |                                          |                                                                     |                  |                        |                       |                      |  |
|                            |                                          |                                                                     |                  |                        |                       |                      |  |
| D                          | ept: Zoning St                           | atus: Pending                                                       | Reviewer:        | Ann Machado            | —————<br>Approval Γ   | Date: 08/27/2007     |  |
| N                          | ote:                                     |                                                                     |                  |                        |                       | Ok to Issue: 🔽       |  |
| 1)                         | This property shall remain approval.     | n a two family dwelling. Any cha                                    | nge of use shall | require a separate     | permit application f  | or review and        |  |
| 2)                         | This permit is being appro               | oved with the condition that all th                                 | e work is taking | g place within the     | existing footprint.   |                      |  |
| 3)                         | This permit is being appround work.      | oved on the basis of plans submit                                   | ted. Any devia   | tions shall require    | a separate approval l | pefore starting that |  |
| D                          | ept: Building St                         | atus: Approved with Conditions                                      | Reviewer:        | Chris Hanson           | Approval I            | Date: 09/11/2007     |  |
| N                          | ote:                                     |                                                                     |                  |                        |                       | Ok to Issue: 🗹       |  |
| 1)                         | Frost protection must be i               | installed per the enclosed detail as                                | s discussed w/o  | wner/contractor.       |                       |                      |  |
| 2)                         | Permit approved based or noted on plans. | n the plans submitted and reviewe                                   | d w/owner/con    | tractor, with addition | onal information as a | agreed on and as     |  |
| 3)                         | Residential Stairs require               | 73/4" rise max. And 10" treads n                                    | nin.             |                        |                       |                      |  |
| 4)                         | Open risers are permitted                | , provided that the opening betwe                                   | en treads does   | not pemit the passa    | ige of a 4" diameter  | sphere.              |  |
| 5)                         | Fastener schedule per the                | IRC 2003                                                            |                  |                        |                       |                      |  |
| 6)                         | As discussed during the re               | eview process, ballusters must be                                   | spaced with les  | s than a 4" opening    | g between each.       |                      |  |

| City of Portland, Maine - Building or Use Permit                                                                                            |                                                                                                                            |                           |                     |                | Permit No:             | Date Applied For:     | CBL      | :             |                |
|---------------------------------------------------------------------------------------------------------------------------------------------|----------------------------------------------------------------------------------------------------------------------------|---------------------------|---------------------|----------------|------------------------|-----------------------|----------|---------------|----------------|
| 389                                                                                                                                         | 389 Congress Street, 04101 Tel: (207) 874-8703, Fax: (207) 874-8716                                                        |                           |                     |                | 07-1040                | 08/22/2007            | 13       | 0 F002001     |                |
| Loc                                                                                                                                         | Location of Construction: Owner Name: O                                                                                    |                           |                     | Owner Address: |                        | Phon                  | e:       |               |                |
| 17                                                                                                                                          | NEVENS ST FREEMAN KAREN 8                                                                                                  |                           | 82 BACK NARRO       | )WS RD         |                        |                       |          |               |                |
| Bus                                                                                                                                         | ness Name: Contractor Name: C                                                                                              |                           | Contractor Address: |                | Phon                   | e                     |          |               |                |
|                                                                                                                                             |                                                                                                                            | TBD                       |                     |                | Portland               |                       |          |               |                |
| Les                                                                                                                                         | Lessee/Buyer's Name Phone:                                                                                                 |                           |                     | Permit Type:   |                        |                       |          |               |                |
|                                                                                                                                             |                                                                                                                            |                           |                     |                | Alterations - Dupl     | ex                    |          |               |                |
| Pro                                                                                                                                         | posed Use:                                                                                                                 |                           | <u>'</u>            | Propose        | d Project Description: |                       |          |               |                |
| Τv                                                                                                                                          | vo Family - repair front and back p                                                                                        | orches                    |                     | Repair         | front and back por     | ches                  |          |               |                |
|                                                                                                                                             | , ,                                                                                                                        |                           |                     | 1              | •                      |                       |          |               |                |
|                                                                                                                                             |                                                                                                                            |                           |                     |                |                        |                       |          |               |                |
|                                                                                                                                             |                                                                                                                            |                           |                     |                |                        |                       |          |               |                |
|                                                                                                                                             |                                                                                                                            |                           |                     |                |                        |                       |          |               |                |
| Ъ                                                                                                                                           | ept: Zoning Status: P                                                                                                      | anding                    | Do                  | viowor         | Ann Machado            | Approval I            | nto:     | 08/27/200     | <del></del>    |
|                                                                                                                                             | •                                                                                                                          | Chang                     | Ke                  | viewei.        | Aiii Waciiado          | Approvari             |          |               |                |
|                                                                                                                                             |                                                                                                                            |                           |                     |                |                        |                       |          |               |                |
| 1) This property shall remain a two family dwelling. Any change of use shall require a separate permit application for review and approval. |                                                                                                                            |                           |                     |                |                        |                       |          |               |                |
| 2)                                                                                                                                          | 2) This permit is being approved with the condition that all the work is taking place within the existing footprint.       |                           |                     |                |                        |                       |          |               |                |
| 3)                                                                                                                                          | This permit is being approved on work.                                                                                     | the basis of plans submi  | tted. An            | ıy deviai      | tions shall require a  | separate approval b   | pefore s | starting that |                |
| D                                                                                                                                           | ept: Building Status: A                                                                                                    | approved with Condition   | s Re                | viewer:        | Chris Hanson           | Approval D            | ate:     | 09/11/200     | <del>-</del> 7 |
| N                                                                                                                                           | ote:                                                                                                                       | •                         |                     |                |                        |                       | Ok to    | Issue: 🗹      |                |
|                                                                                                                                             | Frost protection must be installed                                                                                         | per the enclosed detail a | as discus           | sed w/o        | wner/contractor.       |                       |          |               |                |
| 2)                                                                                                                                          | Permit approved based on the pla noted on plans.                                                                           | ns submitted and review   | ed w/ow             | ner/cont       | tractor, with addition | onal information as a | igreed ( | on and as     |                |
| 3)                                                                                                                                          | 3) Residential Stairs require 73/4" rise max. And 10" treads min.                                                          |                           |                     |                |                        |                       |          |               |                |
| 4)                                                                                                                                          | 4) Open risers are permitted, provided that the opening between treads does not pemit the passage of a 4" diameter sphere. |                           |                     |                |                        |                       |          |               |                |
| 5)                                                                                                                                          | 5) Fastener schedule per the IRC 2003                                                                                      |                           |                     |                |                        |                       |          |               |                |
| 6)                                                                                                                                          | As discussed during the review process, ballusters must be spaced with less than a 4" opening between each.                |                           |                     |                |                        |                       |          |               |                |