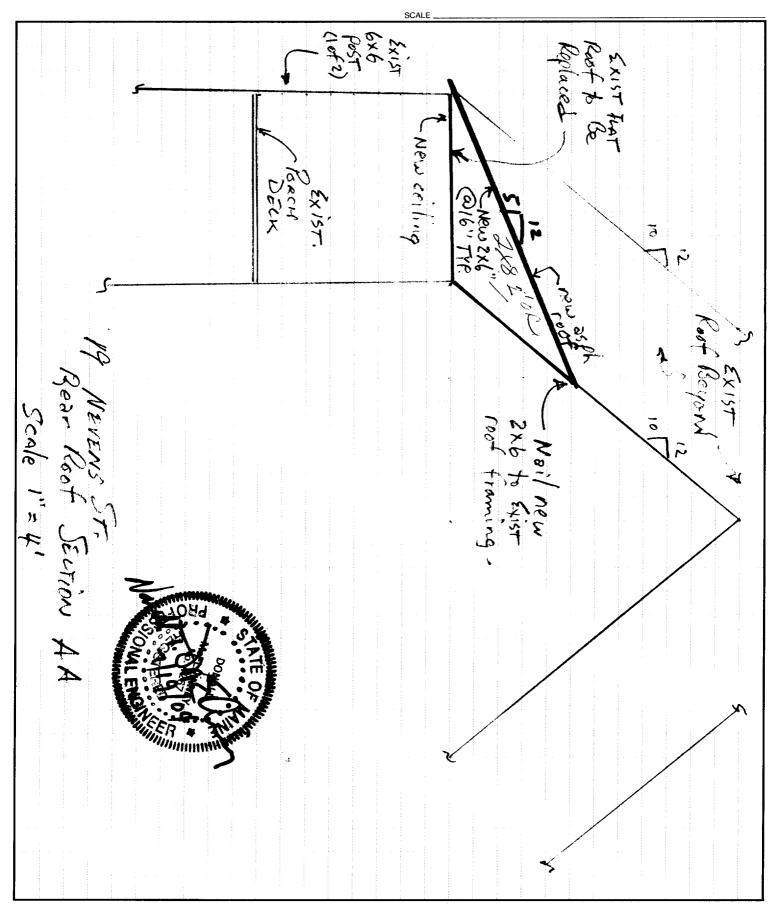

| Location/Address of Construction: 19  Total Square Footage of Proposed Structure                       | NEVENS St. in Vo                                                       | 2000 +                                      |
|--------------------------------------------------------------------------------------------------------|------------------------------------------------------------------------|---------------------------------------------|
| Tax Assessor's Chart, Block & Lot Chart# Block# Lot#                                                   | Owner: - Karen A, Freeman                                              | Telephone: 772-3107                         |
| Sessee/Buyer's Name (If Applicable)  NIA                                                               | Applicant name, address & telephone:  DowALD T. McElhimey  I NEVENS ST | Cost Of 2500, Work: \$ 2500,                |
| Current Specific use: 2 Family Proposed Specific use: 5cm                                              | PORTLAND, Me 04098<br>ly Home                                          | 46.00                                       |
|                                                                                                        | Il involve replacene<br>Dorch. Present roof is                         | A of roof New                               |
| roof will be pitch                                                                                     | ed.                                                                    | ,                                           |
| Who should we contact when the permit is real Mailing address:                                         | dy: DONALLTING ZIVITATION                                              | Clease Call me<br>a work for pi<br>856-0277 |
| POLTIEND, Me. 04018  Clease submit all of the information out o so will result in the automatic denial | lined in the Residential Application C                                 | thecklist. Failure to                       |