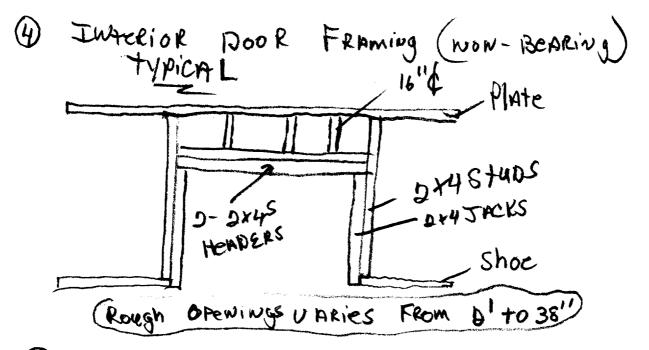

· . . . .

- (2) All INTERIOR WALLS ARE MADE OF 2x4's with shoe AND Plate
- 3 All Interior WALLS ARE 16"ON CENTER with 1/2 SheetRock MADE READY to paint

(D WALL Between Kitchen AND Living Room HAS A BUILTUP 11" HEADER to MATCH Living ROOM HEADER DEPTH 4"R.O.

() Kitchen WAIIS ARE Chucked with 2x6<sup>s</sup> to take Cabinets Soffits Built over Tops of CABINETS MADE OF 12 PLYWOOD and 2x4<sup>s</sup>