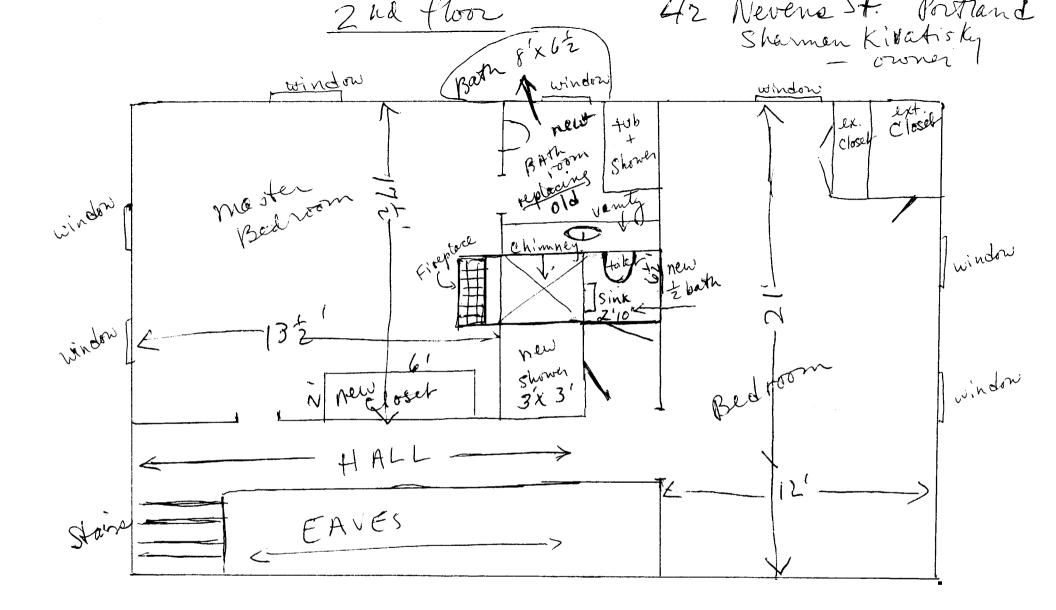

2

|                                                                                                                                                                                                                              |                                          |                                             | Portla                               | nd                                           | ,<br>- 1.                                 |
|------------------------------------------------------------------------------------------------------------------------------------------------------------------------------------------------------------------------------|------------------------------------------|---------------------------------------------|--------------------------------------|----------------------------------------------|-------------------------------------------|
| Total Square Footage of Proposed Structu                                                                                                                                                                                     | ire                                      | Square Fo                                   | ootage of Lot                        |                                              | 1                                         |
|                                                                                                                                                                                                                              |                                          |                                             |                                      |                                              |                                           |
| Tax Assessor's Chart, Block & LotChart#Block#Lot#13E1                                                                                                                                                                        | sharma<br>lus sell                       | "Kivatisk                                   | -9                                   | Telephone:<br>885-0678                       |                                           |
| Lessee/Buyer's Name (If Applicable)                                                                                                                                                                                          | telephone<br>PCB0)                       | name, address &<br>x 1339<br>cud, MÉ. 04104 |                                      | Cost Of<br>Work: \$ 80,000<br>Fee: \$ 741,00 |                                           |
| Current use: <u>home</u> (single f<br>If the location is currently vacant, what wa<br>Approximately how long has it been vaca                                                                                                | <u>ernily</u> )<br>as prior use:         | single                                      | family h                             | LDING<br>ILDING<br>ILDING                    | TLANDE ME                                 |
| Proposed use: <u>5. F. home</u><br>Project description: renovate + U                                                                                                                                                         | plate 1                                  | nome                                        | DEFCOIL                              | JAN                                          | CEIVED                                    |
| Contractor's name, address & telephone:                                                                                                                                                                                      | Budd                                     | y Pike,                                     | , gr. & P.                           | optor                                        | 04164                                     |
| Who should we contact when the permit<br>Mailing address: PO Box 133<br>Portland, Me<br>We will contact you by phone when the p<br>review the requirements before starting ar<br>and a \$100.00fee if any work starts before | 6 4 (<br>bermit is read<br>by work, with | 94<br>dy. You mus<br>a Plan Rev             | st come in and j<br>viewer. A stop w | ork o                                        | up the permit and<br>order will be issued |