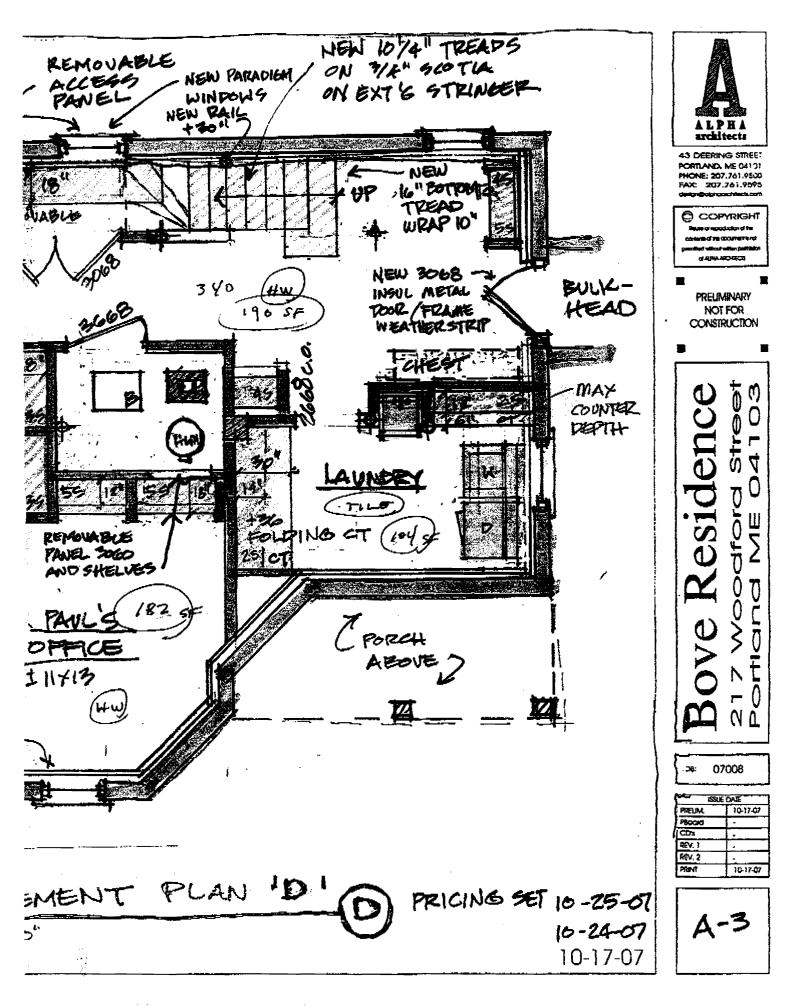

BRADFORD B. POST CO. INC. General Contractor • Fine Home Builder

ATTENTION: CITAIS HANSON.

4 - DRAWINGS (PAGES + COUER)

21 Ramsdell Rd. • Gray, ME 04039 • 657-7525 • Cell 653-9424

bradpostbuilder.com + ppostebradpostbuilder.com

Dec. 18 2007 05:10PM P2

BRADFORD B. POST CO. INC. General Contractor • Fine Home Builder

ATTENTION: CITAIS HANSON.

4 - ORANINGS (PAGES + COUER)

. .

21 Ramsdell Rd. • Gray, ME 04039 • 657-7525 • Cell 653-9424 bradpostbuilder.com • bpost@bradpostbuilder.com