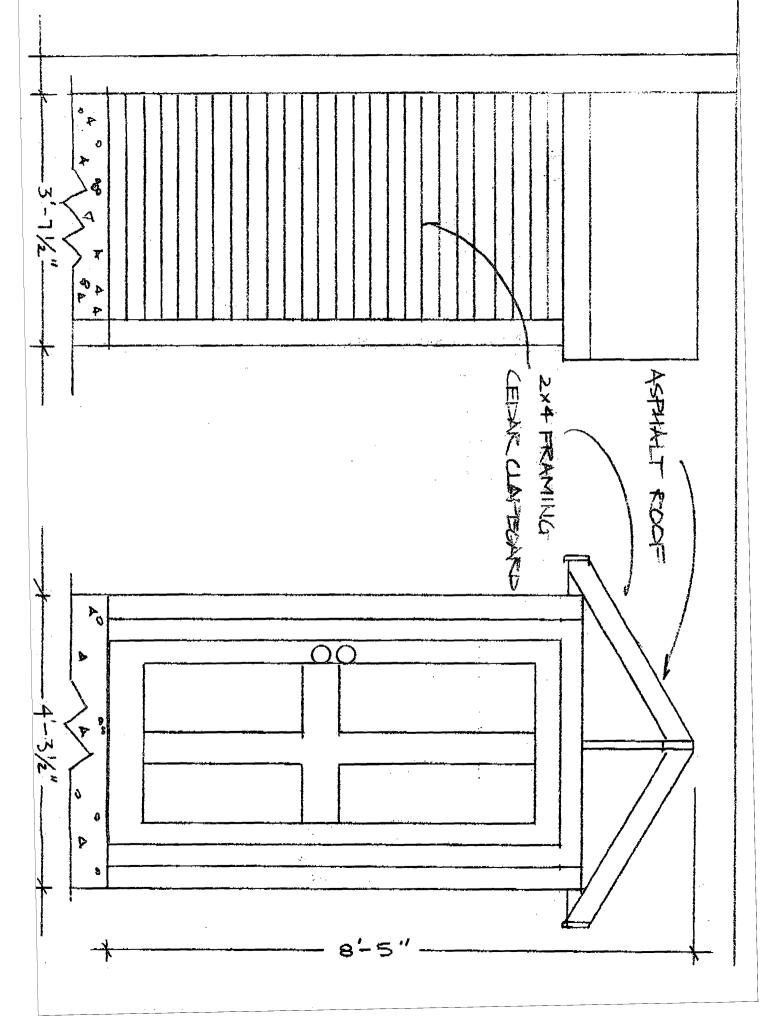

------------------------|-------------------------------------|
| Signature of Applicant/Designee<br>Signature of Inspections Official | $\frac{\frac{12}{17}}{\frac{9}{2}}$ |
| $CBL: \underline{/30 \& 7}$ Building Permit #:                       | 07/495                              |



BRADFORD B. POST CO. INC. General Contractor • Fine Home Builder



ATTENTION: CITAIS HANSON.

4 - DRAWINGS (PAGES + COUER)

21 Ramsdell Rd. • Gray, ME 04039 • 657-7525 • Cell 653-9424



bradpostbuilder.com + ppostebradpostbuilder.com



Dec. 18 2007 05:10PM P2









BRADFORD B. POST CO. INC. General Contractor • Fine Home Builder



ATTENTION: CITAIS HANSON.

4 - ORANINGS (PAGES + COUER)

. .

21 Ramsdell Rd. • Gray, ME 04039 • 657-7525 • Cell 653-9424 bradpostbuilder.com • bpost@bradpostbuilder.com