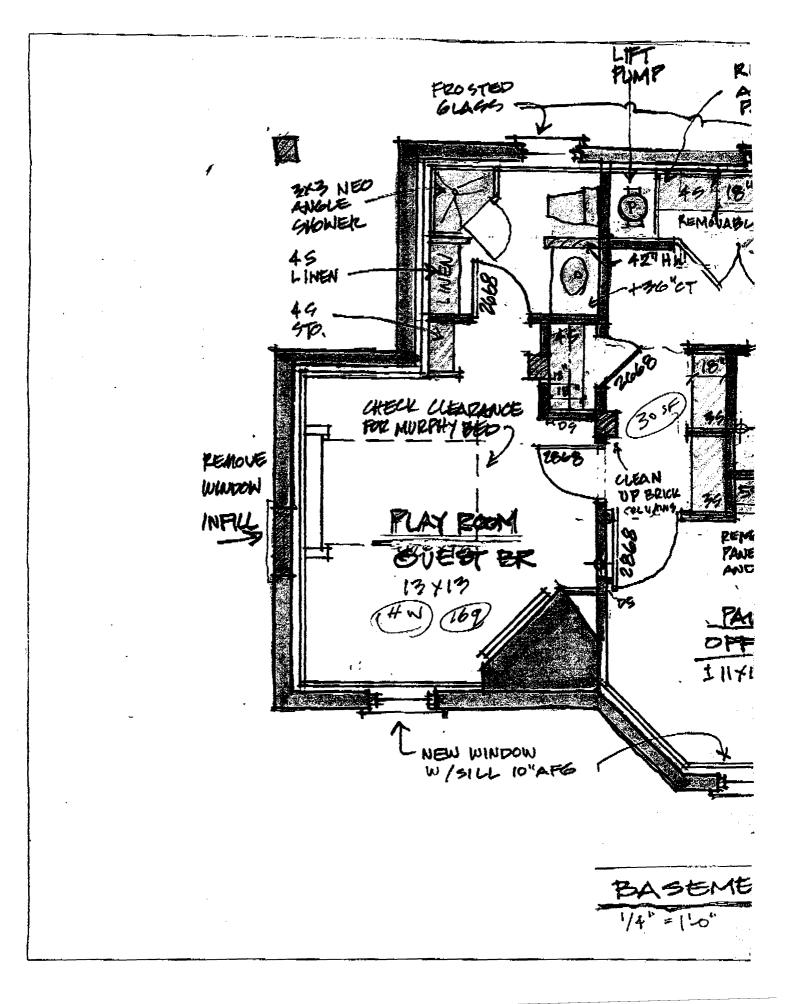

### Comments:

12/18/2007-mes: Marge was listed as having the permit, but she never got it. It wan an over the counter permit - Chris talked to Brad Post at the counter - didn't have enough headroom in the basement & he was going to check on that. Now we are having problems finding the permit to move forward with it.