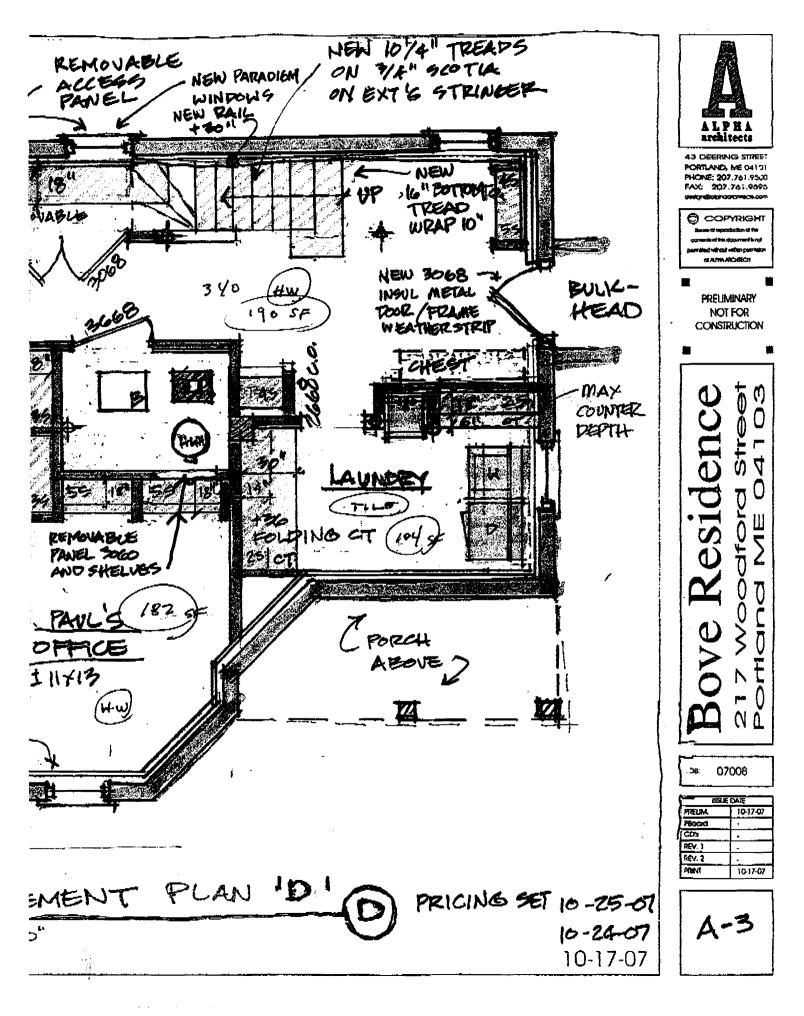

### Comments:

12/18/2007-mes: Marge was listed as having the permit, but she never got it. It wan an over the counter permit - Chris talked to Brad Post at the counter - didn't have enough headroom in the basement & he was going to check on that. Now we are having problems finding the permit to move forward with it.