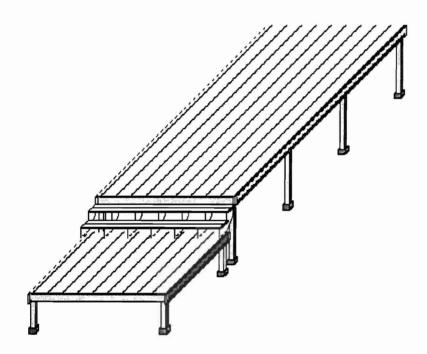

D Concrete piers 8" Sonotubes poured 8-10'apart TBDIF for aesthetic purposes. 4×4 P.T. Po fastened atop piers w/ Simpson the cups + a crete screw (2) Deck will be framed w/ P.T. 2×6'S. OUTER DBL Kin joist will be 2x8 PT to easily accept lattice + to give builder aption of a 2×2 P.T. ledger vs. joist hangers (3) All P.T. framing fastened w/ BOSTICH 12d or 16 d framing nails. All PT Decknis boards fastened w/2 Bostich 2" or 22" Ring Shank exterior nails. (4) Stair # / will have 2 Treads w/total vise of approx. 7714 MAK 10" NET TREAS B stair # 2 will have 70-8 treads (TBDIF) to meet rise/run codes (73+10) © Both stairs will have self closing gate 48" high.

JAMES SULLIVAN DIMILLO 280250 3D View