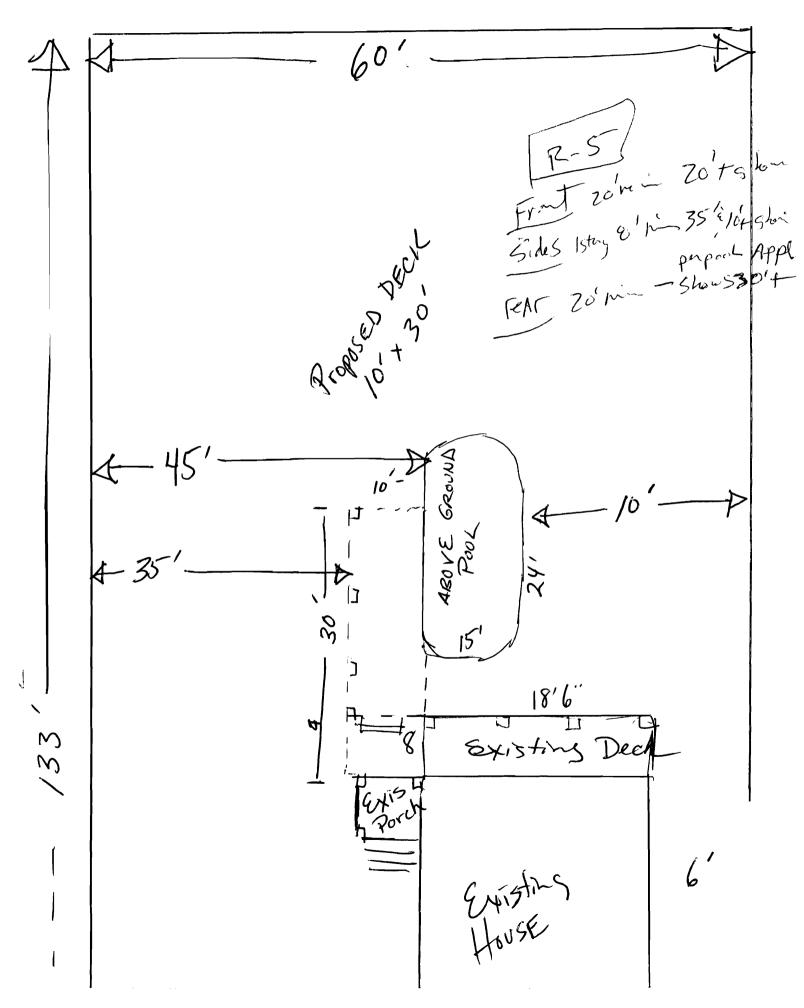

Date:  $\mathcal{V}$ Signature: This is not a permit; you may not commence ANY work until the permit is issue

Revised 09-26-08

6000

from Pool Aermin #09-0975 Sho Show 30 FEAT SETDAC,

Plot Plan

P.T. 2×6 Floor joist 160.C. 8/8" Sonotubes dug 4'deep spaced 8-10 TBAIF. 7 or 8 stairs is me. to Jw. + - 10" Above Ground 48" high ZHISYAS self closing gate 2 deck approx. 56"high 30 Self closing gate 1(48" high) 2 STORY Existing 8' x 18'6" DECKS handbails 36"-42" above deck -,9,6 T.B.D.I.F. deck approx. 48" Existing Single FAMILY HOUSE high