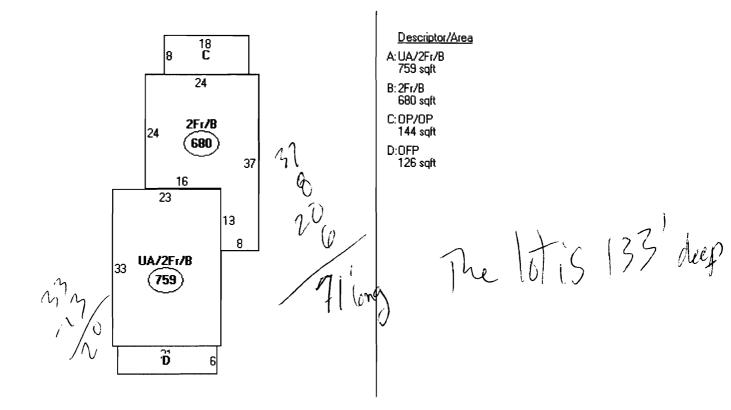

| Location/Address of Construction: Pleasant & Ave Portland ME.                                                                                                                                                                                                                                                                                                                |                                                                                                                                     |                                                                                                |  |  |  |  |  |
|------------------------------------------------------------------------------------------------------------------------------------------------------------------------------------------------------------------------------------------------------------------------------------------------------------------------------------------------------------------------------|-------------------------------------------------------------------------------------------------------------------------------------|------------------------------------------------------------------------------------------------|--|--|--|--|--|
| Total Square Footage of Proposed Structure/A<br>300 + -                                                                                                                                                                                                                                                                                                                      | rea Square Footage of Lot<br><b>7</b> 980                                                                                           | Number of Stories                                                                              |  |  |  |  |  |
| Tax Assessor's Chart, Block & Lot<br>Chart# Block# Lot#<br>30 C 4                                                                                                                                                                                                                                                                                                            | Applicant * <u>must</u> be owner, Lessee or Buyer<br>Name Jan Di Millu<br>Address 64 Pleasant Are<br>City, State & Zip Portand Orio | 329-9038                                                                                       |  |  |  |  |  |
| Lessee/DBA (If Applicable)                                                                                                                                                                                                                                                                                                                                                   | Owner (if different from Applicant)<br>Name Sume<br>Address<br>City, State & Zip                                                    | Cost Of <b>7,000 labor</b><br>Work: <b>\$</b><br>C of O Fee: <b>\$</b><br>Total Fee: <b>\$</b> |  |  |  |  |  |
| Current legal use (i.e. single family)<br>If vacant, what was the previous use?<br>Proposed Specific use: <u>No</u> If yes, please name<br>Is property part of a subdivision? <u>No</u> If yes, please name<br>Project description:<br><i>Leck IU'x</i> 30' <i>Colduet</i> # <i>ting</i> . Pool <i>S</i>                                                                     |                                                                                                                                     |                                                                                                |  |  |  |  |  |
| Contractor's name: <u>JAMES A SULLIVAN</u><br>Address: <u>BF</u> <u>DOUGLASS</u> ST.<br>City, State & Zip <u>PORTLAND</u> , <u>ME</u> <u>OYIO2</u> Teleptone: <u>B79-1675</u><br>Who should we contact when the permit is ready: <u>JAMES</u> <u>SULLIVAN</u> Telephone: <u>C)671-0598</u><br>Mailing address: <u>BF</u> <u>DOUGLASS</u> ST. <u>PORTLAND</u> <u>ME</u> 0Y102 |                                                                                                                                     |                                                                                                |  |  |  |  |  |