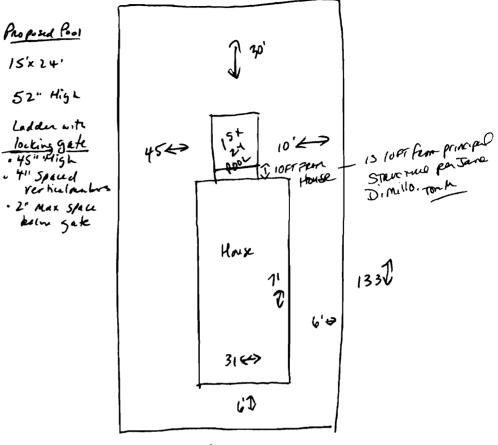

| Location/Address of Construction: Pleasant & Ave Portland ME.                                                                                                                                                                                                                                                                                                                |                                                                                                                                     |                                                                                                |  |  |  |  |  |
|------------------------------------------------------------------------------------------------------------------------------------------------------------------------------------------------------------------------------------------------------------------------------------------------------------------------------------------------------------------------------|-------------------------------------------------------------------------------------------------------------------------------------|------------------------------------------------------------------------------------------------|--|--|--|--|--|
| Total Square Footage of Proposed Structure/A<br>300 + -                                                                                                                                                                                                                                                                                                                      | rea Square Footage of Lot<br><b>7</b> 980                                                                                           | Number of Stories                                                                              |  |  |  |  |  |
| Tax Assessor's Chart, Block & Lot<br>Chart# Block# Lot#<br>30 C 4                                                                                                                                                                                                                                                                                                            | Applicant * <u>must</u> be owner, Lessee or Buyer<br>Name Jan Di Millu<br>Address 64 Pleasant Are<br>City, State & Zip Portand Orio | 329-9038                                                                                       |  |  |  |  |  |
| Lessee/DBA (If Applicable)                                                                                                                                                                                                                                                                                                                                                   | Owner (if different from Applicant)<br>Name Sume<br>Address<br>City, State & Zip                                                    | Cost Of <b>7,000 labor</b><br>Work: <b>\$</b><br>C of O Fee: <b>\$</b><br>Total Fee: <b>\$</b> |  |  |  |  |  |
| Current legal use (i.e. single family)<br>If vacant, what was the previous use?<br>Proposed Specific use: <u>No</u> If yes, please name<br>Is property part of a subdivision? <u>No</u> If yes, please name<br>Project description:<br><i>Leck IU'x</i> 30' <i>Colduet</i> # <i>ting</i> . Pool <i>S</i>                                                                     |                                                                                                                                     |                                                                                                |  |  |  |  |  |
| Contractor's name: <u>JAMES A SULLIVAN</u><br>Address: <u>BF</u> <u>DOUGLASS</u> ST.<br>City, State & Zip <u>PORTLAND</u> , <u>ME</u> <u>OYIO2</u> Teleptone: <u>B79-1675</u><br>Who should we contact when the permit is ready: <u>JAMES</u> <u>SULLIVAN</u> Telephone: <u>C)671-0598</u><br>Mailing address: <u>BF</u> <u>DOUGLASS</u> ST. <u>PORTLAND</u> <u>ME</u> 0Y102 |                                                                                                                                     |                                                                                                |  |  |  |  |  |