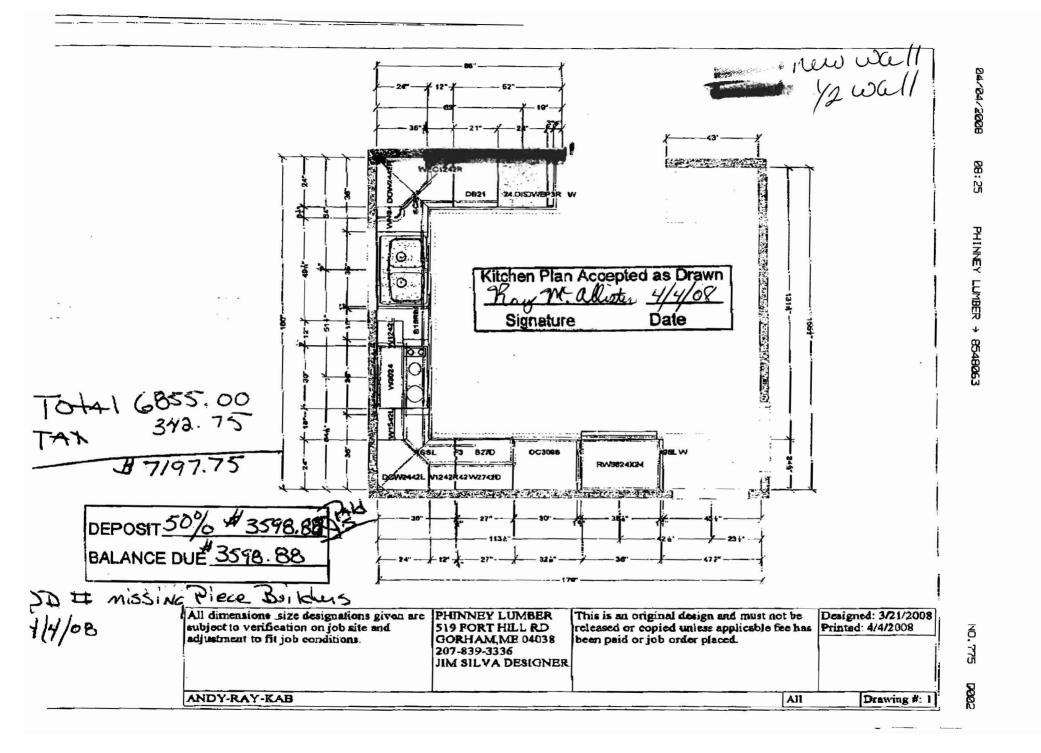

| Location/Address of Construction: .70                              | PLEASANT AVE                                                                                                                             |                             |
|--------------------------------------------------------------------|------------------------------------------------------------------------------------------------------------------------------------------|-----------------------------|
| Total Square Footage of Proposed Structure/A                       | rea Square Footage of Lot                                                                                                                |                             |
| Tax Assessor's Chart, Block & Lot<br>Chart# Block# Lot#<br>/30 C 2 | Applicant * <u>must</u> be owner, Lessee or Buyer<br>Name Ray ME, ALL'Stor<br>Address 70 PL ca Saut AVE<br>City, State & Zip PortLand Me | 2 774-111/                  |
| Lessee/DBA (If Applicable)                                         | Owner (if different from Applicant)                                                                                                      | Cost Of A anti              |
|                                                                    | Name                                                                                                                                     | Work: \$ 4740000            |
|                                                                    | Address                                                                                                                                  | C of O Fee: \$              |
|                                                                    | City, State & Zip                                                                                                                        | Total Fee: \$               |
| Current legal use (i.e. single family)                             | family                                                                                                                                   |                             |
| If vacant, what was the previous use?                              | /                                                                                                                                        |                             |
|                                                                    | If yes, please name                                                                                                                      |                             |
| Project description:<br>wall.                                      | l wall replace.                                                                                                                          | with half                   |
| Contractor's name: Andy B                                          | ulger                                                                                                                                    |                             |
| Address:                                                           |                                                                                                                                          |                             |
| City, State & Zip                                                  |                                                                                                                                          | elephone: <u>4/3 - 293</u>  |
| Who should we contact when the permit is read                      | hy Kap McAllister T                                                                                                                      | elephone: <u>774 - 1111</u> |
| Mailing address:                                                   | Abrie                                                                                                                                    |                             |