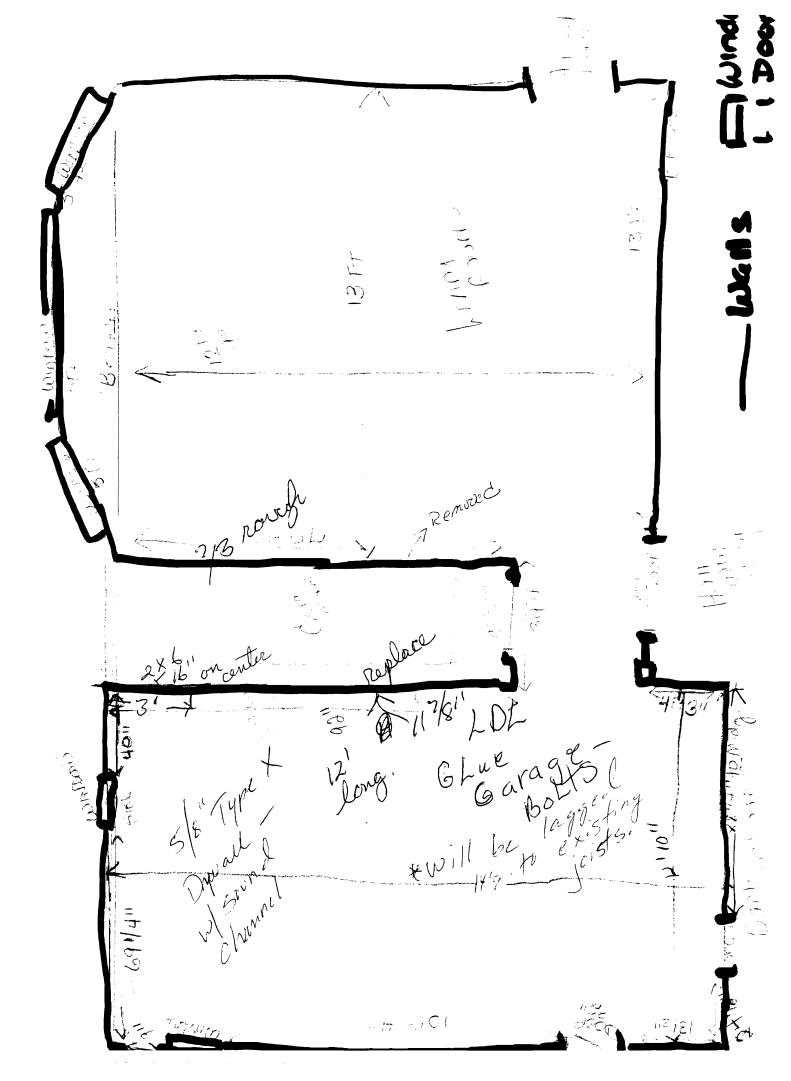

#### Comments:

4/7/2008-mes: The plans are very slim - where is this new work going? Is it in the main house? Or Garage? What floor? Just updating old kitchen or adding a full new kitchen? I left a phone messsage with Ray McAllister, the owner to answer these questions. Ray McAllister called back and stated that this was an existing kitchen on the first floor of the main house. This is not a new, additional kitchen.