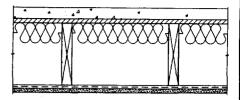

### WOOD JOISTS, GYPSUM WALLBOARD, RESILIENT CHANNELS. **GLASS FIBER INSULATION**

One layer 5/8" proprietary type X gypsum wallboard or gypsum veneer base applied at right angles to resilient furring channels 24" o.c. with 1" Type S drywall screws 12" o.c. Gypsum board end joints located midway between continuous channels and attached to additional pieces of channel 54" long with screws 12" o.c. Resilient furring channels applied at right angles to 2 x 10 wood joists 16" o.c. with 11/4" Type W drywall screws. Wood joists supporting 5/8" interior plywood with exterior glue subfloor and 15/8" perlitesand concrete reinforced with No. 19 SWG galvanized hexagonal wire mesh. 3" glass fiber insulation 0.90 pcf in joist space stapled to subfloor.

#### PROPRIETARY GYPSUM BOARD

United States Gypsum Company

5/8" SHEETROCK® Brand Gypsum Panels, FIRECODE® C Core

Approx. Ceiling

Weight: Fire Test:

2 psf

UL R3453-7, 5-1-70;

UL Design L516

Sound Test: IIC & Test:

KAL L 224-28-65, 3-30-65

(74 C & P)

KAL L 224-27-65, 3-30-65