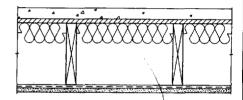

#### WOOD JOISTS, GYPSUM WALLBOARD, RESILIENT CHANNELS, **GLASS FIBER INSULATION**

One layer 5/8" proprietary type X gypsum wallboard or gypsum veneer base applied at right angles to resilient furring channels 24" o.c. with 1" Type S drywall screws 12" o.c. Gypsum board end joints located midway between continuous channels and attached to additional pieces of channel 54" long with screws at 12" o.c. Resilient furring channels applied at right angles to 2 x 10 wood joists 1 6 o.c. with 11/4" Type W drywall screws. Wood joists supporting 5/8" interior plywood with exterior glue subfloor and 15/8" perlitesand concrete reinforced with No. 19 SWG galvanized hexagonal wire mesh. 3" glass fiber insulation 0.90 p d in joist space stapled to subfloor.

#### PROPRIETARY GYPSUM BOARD

American Gypsum Company Delotex Corporation Continental Gypsum

G-P Gypsum ·lames Hardie Gypsum

Lafarge Gypsum Pabco Gypsum

emple-Inland Forest Products Corporation •

5/8" FIREBLOC TYPE C 5/8" FI-ROK PLUS"" 5/8" MoreRock® FireBar® Type C (CGTC-C) 5/8" GyProc® Fireguard® C 5/8" Hardirock® Brand Max "C"™ Gypsum Panels 5/8" Firecheck® Type C 5/8" FLAME CURB® Super 'C'

## 50 to 54 STC SOUND

Approx. Ceiling

Weight: Fire Test:

2 psf

UL R3453-7, 51.-70; Based on UL #3660-7, -8, 11-12-87; R2717-61, 8-18-87;

Based on UL R7094, 90NK10635, 10-24-90; Based on UL R8742. 88NK22591, 10-6-88;

UL Design L516

Sound Test: KAL L 224-28-65, 3-30-65

IIC & Test: (74 C & P)

KAL L 224-27-65, 3-30-65