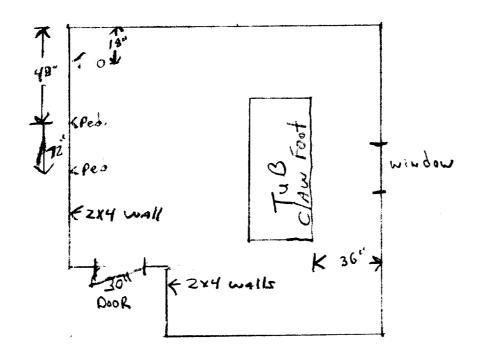

Consista

11 Amherst St 3rd Floor Bath Layout

2 chases will have chases will have chases will have 2 thousand frestor frestor and plumbing frestor and plumbing frestor assembly to the part on a storped at the part of a sembly 15t theory along assembly 15t theory along assembly 15t theory along assembly 15t theory along assembly 15t theory assembly 15t theory and 15th theory and 15th theory assembly 15th theory 15th th