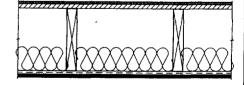

#### WOOD JOISTS, GYPSUM WALLBOARD, RESILIENT JANNELS. **GLASS FIBER INSULATION**

One layer 1/2" type X gypsum wallboard or gypsum veneer base applied at right angles to resilient furring channels 24" o.c. with 1" Type S drywall screws 8" o.c. at ends and 1 2 o.c. at intermediatefurring channels. Gypsum board end joints located midway between continuous channels and attached to additional pieces of channel 64" long with screws 8" o.c. Resilient furring channels applied at right angles to 2 x 10 wood joists 16" o.c. with 6d coated nails,  $1^7/e^{\text{#}}$  long,  $0.085^{\text{#}}$  shank,  $1/4^{\text{#}}$  heads, two per joist. Wood joists supporting  $5/e^{\text{#}}$  interior plywood with exterior glue subfloor and  $3/e^{\text{#}}$  particle board, 1.5 psf. 31/2" glass fiber insulation batts, 0.7 pcf, friction fit in joist cavities supported alternately every 12" by wire rods and resilient furring channels.

§ ound tested with carpet and pad and with insulation stapled to joists.

## 50 to 54 STC

Approx. Ceiling

Weight:

Fire Test: Sound Test: IIC & Test:

FM FC-181, 8-31-72 G&H OC-3MT, 10-13-71

(73 C & P)

G&HOC-3MT, 10-13-71

Galipain Home Serices Hthy TAWACCIONE 3/8-6851 11 Applicat St Portland 04103 DAVIZ GASipery Mukahon New Celling 58 sheetrock his sheetrock Replaced Plasta - With Sheet Rock Bedroom Kitchen 15th 2nd Harri + Insulation New Celips Spyshedrick Hoor W/medal 12×12 'z' sheetRock
zni Floor All New ceiling between Dining Room have 1/8" Wall board, Resilient channely R13 insulation Fireblock new RI3 Exterior Wall Uz's ( Se celly 1st 8×10 2X4 WALL IN BATHS