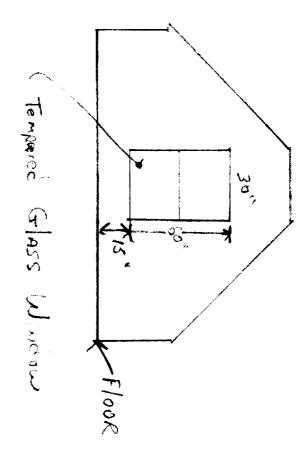

DAVIZ GASipery Mukahon New Celling 58 sheetrock his sheetrock Replaced Plasta - With Sheet Rock Bedroom Kitchen 15th 2nd Harri + Insulation New Celips Spyshedrick Hoor W/medal 12×12 'z' sheetRock
zni Floor All New ceiling between Dining Room have 1/8" Wall board, Resilient channely R13 insulation Fireblock new RI3 Exterior Wall Uz's ( Se celly 1st 8×10 2X4 WALL IN BATHS

Consista



11 Amherst St 3rd Floor Bath Layout

2 chases will have chases will have chases will have 2 thousand frestor frestor and plumbing frestor and plumbing frestor assembly to the part on a storped at the part of a sembly 15t theory along assembly 15t theory along assembly 15t theory along assembly 15t theory along assembly 15t theory assembly 15t theory and 15th theory and 15th theory assembly 15th theory 15th th



| PLUMBING APPLICATION                                                                                                                                                                                                                                                                                                         |                                                                  |                       | Department of Human Sciences Division of Health Engineering    |                                                                                                                                             |                                                                                                                   |  |  |  |
|-----------------------------------------------------