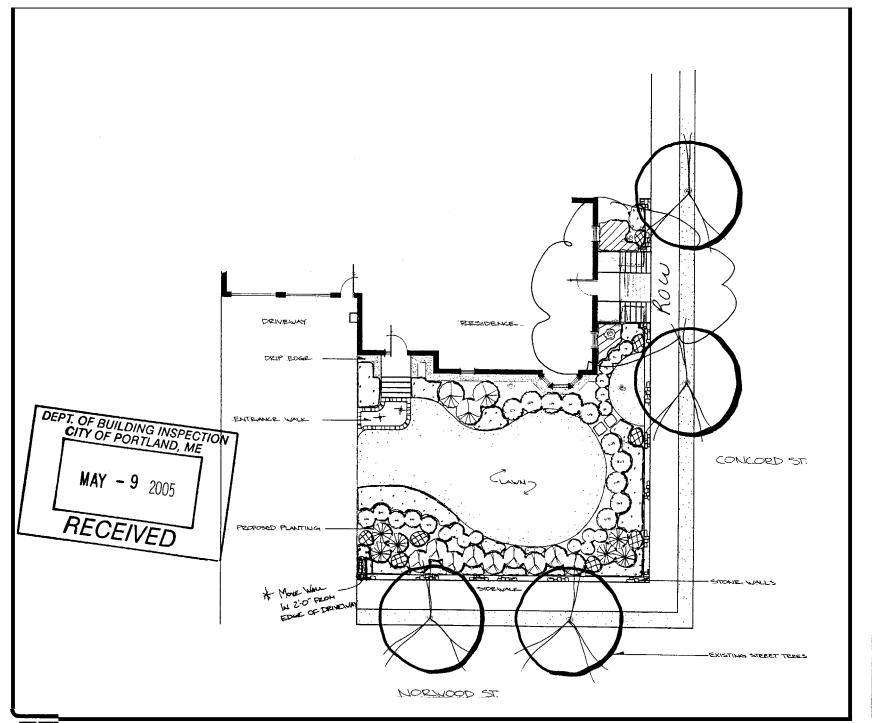

# Residential Building Permit Application

If you or the property owner owes real estate or personal property taxes or user charges on any property within the **City**, payment arrangements must be made before permits of any kind are accepted.

| Location/Address of Construction: 74  Total Square Footage of Proposed Structure      | Square Footage of Lot                                                                                                                                              |                                                                          |
|---------------------------------------------------------------------------------------|--------------------------------------------------------------------------------------------------------------------------------------------------------------------|--------------------------------------------------------------------------|
| Tax Assessor's Chart, Block & Lot Chart# Block# Lot#                                  | Owner JIM LINDVALL CAROL MITCHELL                                                                                                                                  | Telephone:<br>(201)-761-4649                                             |
| Lessee/Buyer's Name (If Applicable)                                                   | Applicant name, address & telephone: NEW ENGLAND LANDSCAPES, INC. 109 PLEASONT UILL ROAD SCACE-LOLIGH, ME. 04074 (207)-885-1210                                    | Fee: \$ 75.                                                              |
| Current Specific use: Access To F                                                     | Single tr                                                                                                                                                          | mily                                                                     |
| Proposed Specific use: SAME AS AB                                                     | OVE                                                                                                                                                                | <del></del>                                                              |
| SILL & WOOD BENEATH IT. WHILE REPLACING THE STEP SYS COLUMN TO BE ADDED TO EACH S     | L STEPS & LANDING ARE DETE<br>LANDING TO BE RE-DONE W/ S<br>STEM W/ GRANITE STEPS ON CENTER<br>SIDE FOR A TOTAL OF (4) COLUMNS. O<br>DOING STRUCTURE OF GABLE JUST | TONE VENEEL & BLUESTONE<br>OF DUOL. ADDITIONAL<br>LABLE & TRIM TO BE RE- |
| Contractor's name, address & telephone: N                                             | EN ENGLAND LANDSCAPES,                                                                                                                                             | INC.                                                                     |
| Who should we contact when the permit is re-                                          | ady ROB MITCHELL                                                                                                                                                   |                                                                          |
| Mailing address: 109 PUEASANT HIL                                                     | L ROAD                                                                                                                                                             |                                                                          |
| SCARBORDUGH, ME                                                                       | Phone                                                                                                                                                              | : 885-1210                                                               |
| Please submit all of the information out<br>do so will result in the automatic denial | * *                                                                                                                                                                | necklist. Failure to                                                     |