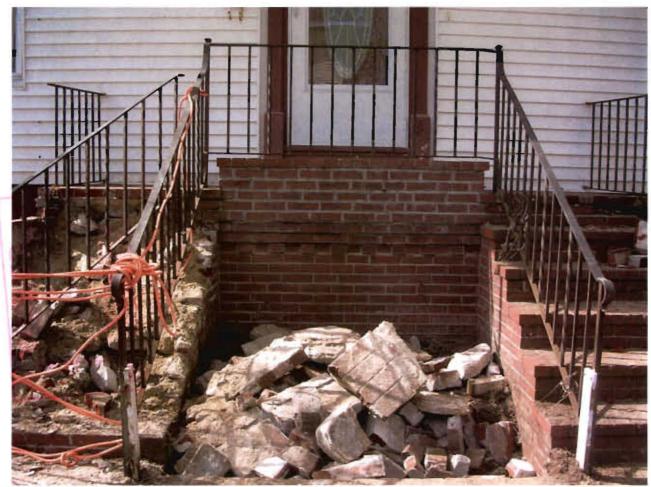

| Location/Address of Construction: 74  Total Square Footage of Proposed Structure      | Square Footage of Lot                                                                                                                                              |                                                                          |
|---------------------------------------------------------------------------------------|--------------------------------------------------------------------------------------------------------------------------------------------------------------------|--------------------------------------------------------------------------|
| Tax Assessor's Chart, Block & Lot Chart# Block# Lot#                                  | Owner JIM LINDVALL CAROL MITCHELL                                                                                                                                  | Telephone:<br>(201)-761-4649                                             |
| Lessee/Buyer's Name (If Applicable)                                                   | Applicant name, address & telephone: NEW ENGLAND LANDSCAPES, INC. 109 PLEASONT UILL ROAD SCACE-LOLIGH, ME. 04074 (207)-885-1210                                    | Fee: \$ 75.                                                              |
| Current Specific use: Access To F                                                     | Single tr                                                                                                                                                          | mily                                                                     |
| Proposed Specific use: SAME AS AB                                                     | OVE                                                                                                                                                                | <del></del>                                                              |
| SILL & WOOD BENEATH IT. WHILE REPLACING THE STEP SYS COLUMN TO BE ADDED TO EACH S     | L STEPS & LANDING ARE DETE<br>LANDING TO BE RE-DONE W/ S<br>STEM W/ GRANITE STEPS ON CENTER<br>SIDE FOR A TOTAL OF (4) COLUMNS. O<br>DOING STRUCTURE OF GABLE JUST | TONE VENEEL & BLUESTONE<br>OF DUOL. ADDITIONAL<br>LABLE & TRIM TO BE RE- |
| Contractor's name, address & telephone: N                                             | EN ENGLAND LANDSCAPES,                                                                                                                                             | INC.                                                                     |
| Who should we contact when the permit is re-                                          | ady ROB MITCHELL                                                                                                                                                   |                                                                          |
| Mailing address: 109 PUEASANT HIL                                                     | L ROAD                                                                                                                                                             |                                                                          |
| SCARBORDUGH, ME                                                                       | Phone                                                                                                                                                              | : 885-1210                                                               |
| Please submit all of the information out<br>do so will result in the automatic denial | * *                                                                                                                                                                | necklist. Failure to                                                     |