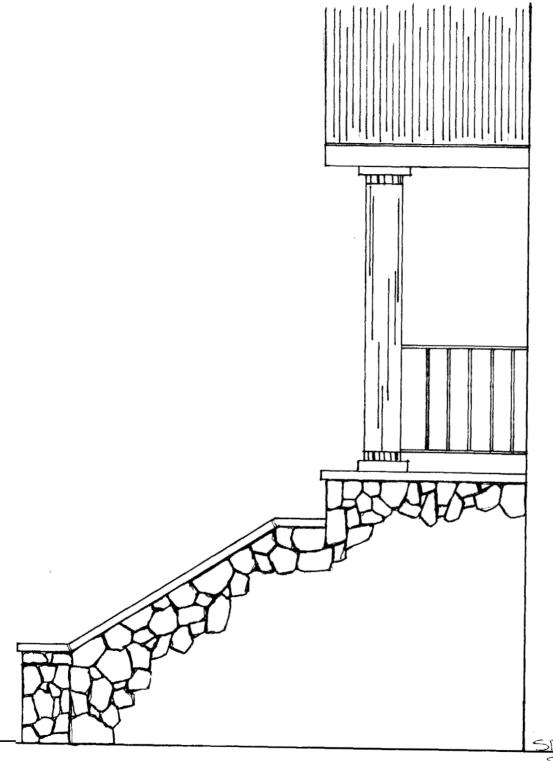

MAY - 9 2005

FRONT ELENATION

PLAN VIEW - CONCORD ST. ENTRANCE

| •    | DRAWN     |
|------|-----------|
|      | REM       |
|      | CHECKED   |
|      | RPL       |
|      | DATE      |
| 1    | 2/14/05   |
|      | BCALE     |
|      | 1/2'=1-0" |
|      | JOB NO.   |
|      |           |
|      |           |
|      | 1         |
| •    |           |
| li . |           |
| i i  |           |
| DF   | -         |
|      |           |

NEW ENGLAND LANDSCAPES, INC.

[LINDVALTS | RESIDENCE
74 CONCORD ST.
PORTLAND, ME, 04103

| DRA                | WN     |
|--------------------|--------|
| RE                 | M      |
| CHEC               | KED    |
|                    |        |
| DA                 | TR     |
| \2/8<br> s:<br> s: | 104    |
| 8C/                | LL III |
|                    | - o"   |
| 108                | NO.    |
|                    |        |
| 8HE                | ET     |
| 1                  |        |
|                    |        |
|                    |        |
| 1                  |        |
| OF 1.              | BHEETS |
|                    |        |