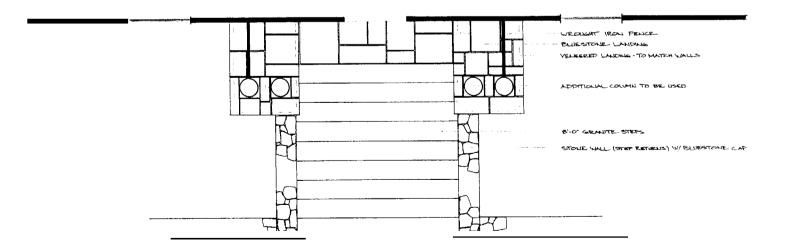

MAY - 9 2005

FRONT ELENATION

PLAN VIEW - CONCORD ST. ENTRANCE

| •    | DRAWN     |
|------|-----------|
|      | REM       |
|      | CHECKED   |
|      | RPL       |
|      | DATE      |
| 1    | 2/14/05   |
|      | BCALE     |
|      | 1/2'=1-0" |
|      | JOB NO.   |
|      |           |
|      |           |
|      | 1         |
| •    |           |
| li . |           |
| i i  |           |
| DF   | -         |
|      |           |

NEW ENGLAND LANDSCAPES, INC.

[LINDVALTS | RESIDENCE
74 CONCORD ST.
PORTLAND, ME, 04103

| DRA                | WN     |
|--------------------|--------|
| RE                 | M      |
| CHEC               | KED    |
|                    |        |
| DA                 | TR     |
| \2/8<br> s:<br> s: | 104    |
| 8C/                | LL III |
|                    | - o"   |
| 108                | NO.    |
|                    |        |
| 8HE                | ET     |
| 1                  |        |
|                    |        |
|                    |        |
| 1                  |        |
| OF 1.              | BHEETS |
|                    |        |