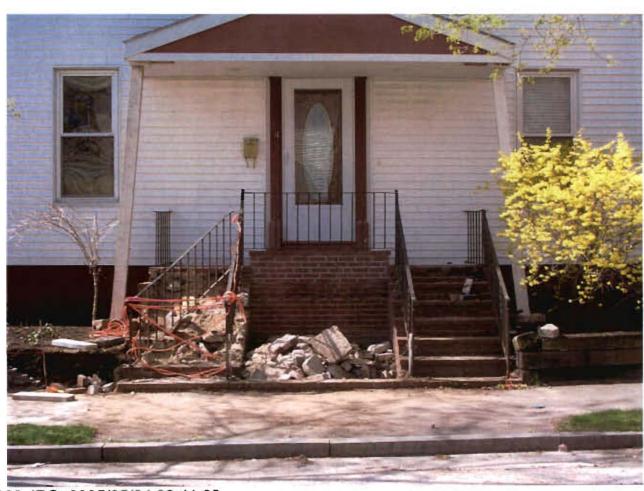

| Location/Address of Construction: 74  Total Square Footage of Proposed Structure      | Square Footage of Lot                                                                                                                                              |                                                                          |
|---------------------------------------------------------------------------------------|--------------------------------------------------------------------------------------------------------------------------------------------------------------------|--------------------------------------------------------------------------|
| Tax Assessor's Chart, Block & Lot Chart# Block# Lot#                                  | Owner JIM LINDVALL CAROL MITCHELL                                                                                                                                  | Telephone:<br>(201)-761-4649                                             |
| Lessee/Buyer's Name (If Applicable)                                                   | Applicant name, address & telephone: NEW ENGLAND LANDSCAPES, INC. 109 PLEASONT UILL ROAD SCACE-LOLIGH, ME. 04074 (207)-885-1210                                    | Fee: \$ 75.                                                              |
| Current Specific use: Access To F                                                     | Single tr                                                                                                                                                          | mily                                                                     |
| Proposed Specific use: SAME AS AB                                                     | OVE                                                                                                                                                                | <del></del>                                                              |
| SILL & WOOD BENEATH IT. WHILE REPLACING THE STEP SYS COLUMN TO BE ADDED TO EACH S     | L STEPS & LANDING ARE DETE<br>LANDING TO BE RE-DONE W/ S<br>STEM W/ GRANITE STEPS ON CENTER<br>SIDE FOR A TOTAL OF (4) COLUMNS. O<br>DOING STRUCTURE OF GABLE JUST | TONE VENEEL & BLUESTONE<br>OF DUOL. ADDITIONAL<br>LABLE & TRIM TO BE RE- |
| Contractor's name, address & telephone: N                                             | EN ENGLAND LANDSCAPES,                                                                                                                                             | INC.                                                                     |
| Who should we contact when the permit is re-                                          | ady ROB MITCHELL                                                                                                                                                   |                                                                          |
| Mailing address: 109 PUEASANT HIL                                                     | L ROAD                                                                                                                                                             |                                                                          |
| SCARBORDUGH, ME                                                                       | Phone                                                                                                                                                              | : 885-1210                                                               |
| Please submit all of the information out<br>do so will result in the automatic denial | * *                                                                                                                                                                | necklist. Failure to                                                     |