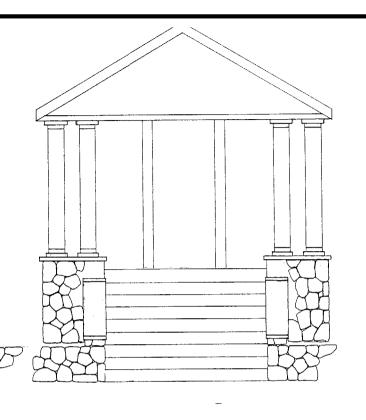

MAY - 9 2005

FRONT ELENATION

PLAN VIEW - CONCORD ST. ENTRANCE

| •    | DRAWN     |
|------|-----------|
|      | REM       |
|      | CHECKED   |
|      | RPL       |
|      | DATE      |
| 1    | 2/14/05   |
|      | BCALE     |
|      | 1/2'=1-0" |
|      | JOB NO.   |
|      |           |
|      |           |
|      | 1         |
| •    |           |
| li . |           |
| i i  |           |
| DF   | -         |
|      |           |

NEW ENGLAND LANDSCAPES, INC.

[LINDVALTS | RESIDENCE
74 CONCORD ST.
PORTLAND, ME, 04103

| DRA                | WN     |
|--------------------|--------|
| RE                 | M      |
| CHEC               | KED    |
|                    |        |
| DA                 | TR     |
| \2/8<br> s:<br> s: | 104    |
| 8C/                | LL III |
|                    | - o"   |
| 108                | NO.    |
|                    |        |
| 8HE                | ET     |
| 1                  |        |
|                    |        |
|                    |        |
| 1                  |        |
| OF 1.              | BHEETS |
|                    |        |