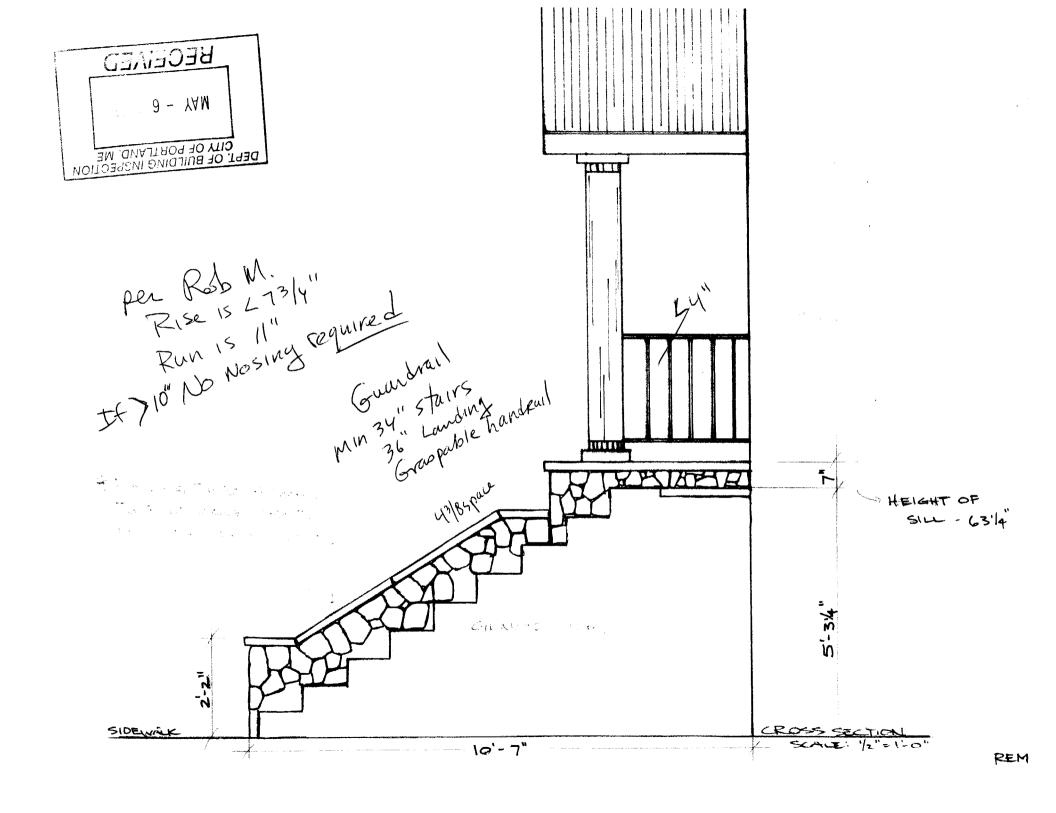

# Residential Building Permit Application

If you or the property owner owes real estate or personal property taxes or user charges on any property within the **City**, payment arrangements must be made before permits of any kind are accepted.

| Location/Address of Construction: 74  Total Square Footage of Proposed Structure      | Square Footage of Lot                                                                                                                                              |                                                                          |
|---------------------------------------------------------------------------------------|--------------------------------------------------------------------------------------------------------------------------------------------------------------------|--------------------------------------------------------------------------|
| Tax Assessor's Chart, Block & Lot Chart# Block# Lot#                                  | Owner JIM LINDVALL CAROL MITCHELL                                                                                                                                  | Telephone:<br>(201)-761-4649                                             |
| Lessee/Buyer's Name (If Applicable)                                                   | Applicant name, address & telephone: NEW ENGLAND LANDSCAPES, INC. 109 PLEASONT UILL ROAD SCACE-LOLIGH, ME. 04074 (207)-885-1210                                    | Fee: \$ 75.                                                              |
| Current Specific use: Access To F                                                     | Single tr                                                                                                                                                          | mily                                                                     |
| Proposed Specific use: SAME AS AB                                                     | OVE                                                                                                                                                                | <del></del>                                                              |
| SILL & WOOD BENEATH IT. WHILE REPLACING THE STEP SYS COLUMN TO BE ADDED TO EACH S     | L STEPS & LANDING ARE DETE<br>LANDING TO BE RE-DONE W/ S<br>STEM W/ GRANITE STEPS ON CENTER<br>SIDE FOR A TOTAL OF (4) COLUMNS. O<br>DOING STRUCTURE OF GABLE JUST | TONE VENEEL & BLUESTONE<br>OF DUOL. ADDITIONAL<br>LABLE & TRIM TO BE RE- |
| Contractor's name, address & telephone: N                                             | EN ENGLAND LANDSCAPES,                                                                                                                                             | INC.                                                                     |
| Who should we contact when the permit is re-                                          | ady ROB MITCHELL                                                                                                                                                   |                                                                          |
| Mailing address: 109 PUEASANT HIL                                                     | L ROAD                                                                                                                                                             |                                                                          |
| SCARBORDUGH, ME                                                                       | Phone                                                                                                                                                              | : 885-1210                                                               |
| Please submit all of the information out<br>do so will result in the automatic denial | * *                                                                                                                                                                | necklist. Failure to                                                     |