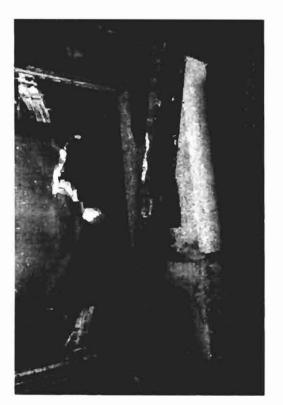

At the time of the site visit, you indicated that a vehicle had impacted the side of the building on November 7th, 2009. The vehicle was traveling East on Woodford Street, made a left heading

North on Forest Avenue when it lost control and struck the side of the building (see Figure 1). The vehicle made struck a brick pilaster and the adjacent brick wall just above the sidewalk level. A large section of brick wall is displaced due to the impact and the interior wood wall is shifted inward approximately 4 to 6 inches. Several cracks appear in the brick around the impact area. We did not observe any other significant damage to the building at this time.

Figure 1: Picture shows the impacted wall.