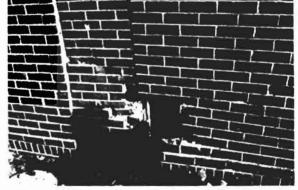

At the time of the site visit, you indicated that a vehicle had impacted the side of the building on November 7th, 2009. The vehicle was traveling East on Woodford Street, made a left heading

North on Forest Avenue when it lost control and struck the side of the building (see Figure 1). The vehicle made struck a brick pilaster and the adjacent brick wall just above the sidewalk level. A large section of brick wall is displaced due to the impact and the interior wood wall is shifted inward approximately 4 to 6 inches. Several cracks appear in the brick around the impact area. We did not observe any other significant damage to the building at this time.

Figure 1: Picture shows the impacted wall.