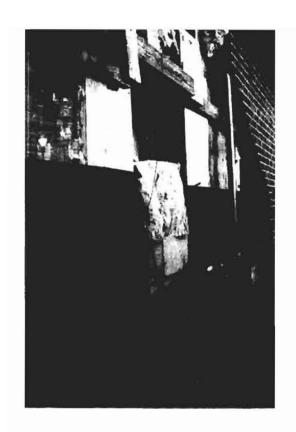

At the time of the site visit, you indicated that a vehicle had impacted the side of the building on November 7th, 2009. The vehicle was traveling East on Woodford Street, made a left heading

North on Forest Avenue when it lost control and struck the side of the building (see Figure 1). The vehicle made struck a brick pilaster and the adjacent brick wall just above the sidewalk level. A large section of brick wall is displaced due to the impact and the interior wood wall is shifted inward approximately 4 to 6 inches. Several cracks appear in the brick around the impact area. We did not observe any other significant damage to the building at this time.

Figure 1: Picture shows the impacted wall.