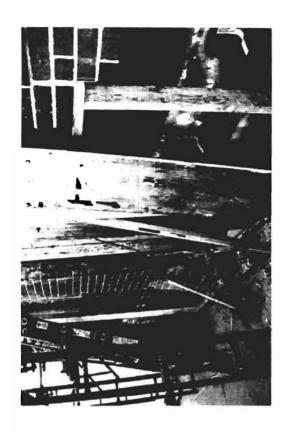

At the time of the site visit, you indicated that a vehicle had impacted the side of the building on November 7th, 2009. The vehicle was traveling East on Woodford Street, made a left heading

North on Forest Avenue when it lost control and struck the side of the building (see Figure 1). The vehicle made struck a brick pilaster and the adjacent brick wall just above the sidewalk level. A large section of brick wall is displaced due to the impact and the interior wood wall is shifted inward approximately 4 to 6 inches. Several cracks appear in the brick around the impact area. We did not observe any other significant damage to the building at this time.

Figure 1: Picture shows the impacted wall.