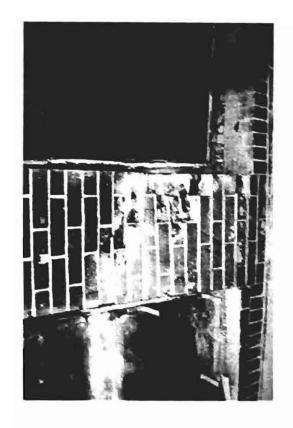

At the time of the site visit, you indicated that a vehicle had impacted the side of the building on November 7th, 2009. The vehicle was traveling East on Woodford Street, made a left heading

North on Forest Avenue when it lost control and struck the side of the building (see Figure 1). The vehicle made struck a brick pilaster and the adjacent brick wall just above the sidewalk level. A large section of brick wall is displaced due to the impact and the interior wood wall is shifted inward approximately 4 to 6 inches. Several cracks appear in the brick around the impact area. We did not observe any other significant damage to the building at this time.

Figure 1: Picture shows the impacted wall.