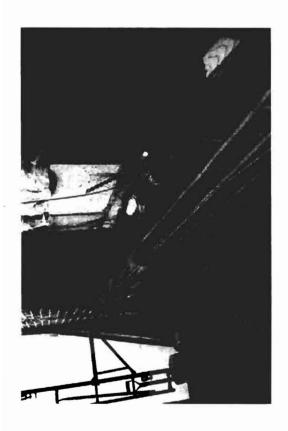

At the time of the site visit, you indicated that a vehicle had impacted the side of the building on November 7th, 2009. The vehicle was traveling East on Woodford Street, made a left heading

North on Forest Avenue when it lost control and struck the side of the building (see Figure 1). The vehicle made struck a brick pilaster and the adjacent brick wall just above the sidewalk level. A large section of brick wall is displaced due to the impact and the interior wood wall is shifted inward approximately 4 to 6 inches. Several cracks appear in the brick around the impact area. We did not observe any other significant damage to the building at this time.

Figure 1: Picture shows the impacted wall.