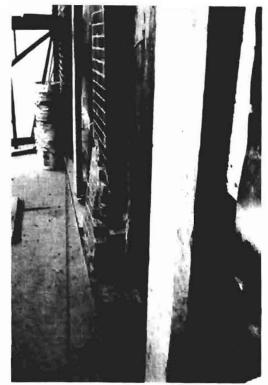

At the time of the site visit, you indicated that a vehicle had impacted the side of the building on November 7th, 2009. The vehicle was traveling East on Woodford Street, made a left heading

North on Forest Avenue when it lost control and struck the side of the building (see Figure 1). The vehicle made struck a brick pilaster and the adjacent brick wall just above the sidewalk level. A large section of brick wall is displaced due to the impact and the interior wood wall is shifted inward approximately 4 to 6 inches. Several cracks appear in the brick around the impact area. We did not observe any other significant damage to the building at this time.

#### GENERAL RECOMMENDATIONS

We recommend temporarily shoring the existing steel beam above the brick wall with two 4 inch schedule 40 pipe columns, one on each side of the damaged pilaster, until the pilaster can be fully repaired. The temporary column will need to connect directly with the underside of the existing steel beam. We also recommend removing any loose, cracked or damaged masonry adjacent to the impact area. We recommend that this work be completed by a qualified mason. The interior wood wall and associated trim will also need to be removed and replaced to original condition.