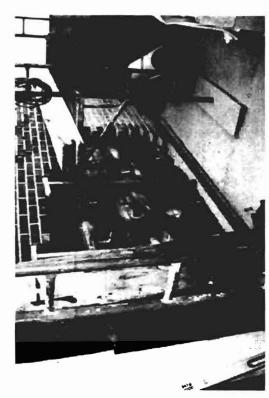

At the time of the site visit, you indicated that a vehicle had impacted the side of the building on November 7th, 2009. The vehicle was traveling East on Woodford Street, made a left heading

North on Forest Avenue when it lost control and struck the side of the building (see Figure 1). The vehicle made struck a brick pilaster and the adjacent brick wall just above the sidewalk level. A large section of brick wall is displaced due to the impact and the interior wood wall is shifted inward approximately 4 to 6 inches. Several cracks appear in the brick around the impact area. We did not observe any other significant damage to the building at this time.

Figure 1: Picture shows the impacted wall.