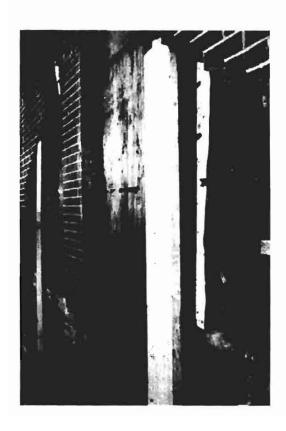

At the time of the site visit, you indicated that a vehicle had impacted the side of the building on November 7th, 2009. The vehicle was traveling East on Woodford Street, made a left heading

North on Forest Avenue when it lost control and struck the side of the building (see Figure 1). The vehicle made struck a brick pilaster and the adjacent brick wall just above the sidewalk level. A large section of brick wall is displaced due to the impact and the interior wood wall is shifted inward approximately 4 to 6 inches. Several cracks appear in the brick around the impact area. We did not observe any other significant damage to the building at this time.

#### GENERAL RECOMMENDATIONS

We recommend temporarily shoring the existing steel beam above the brick wall with two 4 inch schedule 40 pipe columns, one on each side of the damaged pilaster, until the pilaster can be fully repaired. The temporary column will need to connect directly with the underside of the existing steel beam. We also recommend removing any loose, cracked or damaged masonry adjacent to the impact area. We recommend that this work be completed by a qualified mason. The interior wood wall and associated trim will also need to be removed and replaced to original condition.