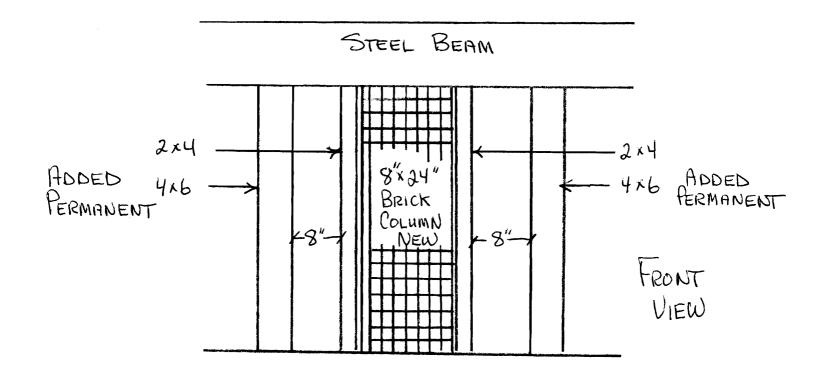

#### GENERAL RECOMMENDATIONS

We recommend temporarily shoring the existing steel beam above the brick wall with two 4 inch schedule 40 pipe columns, one on each side of the damaged pilaster, until the pilaster can be fully repaired. The temporary column will need to connect directly with the underside of the existing steel beam. We also recommend removing any loose, cracked or damaged masonry adjacent to the impact area. We recommend that this work be completed by a qualified mason. The interior wood wall and associated trim will also need to be removed and replaced to original condition.

- 1.) Remove veneer brick in location of damage
- 2.) Install permanent 4 x 6 posts on each side of brick column from concrete foundation to large steel beam at top
- 3.) Remove damaged brick column
- 4.) Re-plum two interior walls

Scope of work for repairs

- 1.) Replace wooden studs as needed
- 2.) Insulate wall where repairs are made
- 3.) Install new plywood
- 4.) Repair sheetrock on interior
- 5.) Build new brick column
- 6.) Install new exterior brick veneer
- 7.) Clean up and remove all interior and exterior construction debris