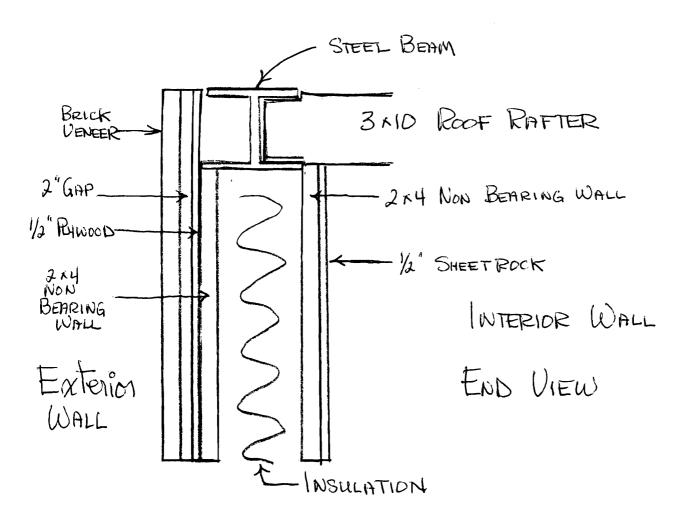

#### GENERAL RECOMMENDATIONS

We recommend temporarily shoring the existing steel beam above the brick wall with two 4 inch schedule 40 pipe columns, one on each side of the damaged pilaster, until the pilaster can be fully repaired. The temporary column will need to connect directly with the underside of the existing steel beam. We also recommend removing any loose, cracked or damaged masonry adjacent to the impact area. We recommend that this work be completed by a qualified mason. The interior wood wall and associated trim will also need to be removed and replaced to original condition.

- 1.) Remove veneer brick in location of damage
- 2.) Install permanent 4 x 6 posts on each side of brick column from concrete foundation to large steel beam at top
- 3.) Remove damaged brick column
- 4.) Re-plum two interior walls

Scope of work for repairs

- 1.) Replace wooden studs as needed
- 2.) Insulate wall where repairs are made
- 3.) Install new plywood
- 4.) Repair sheetrock on interior
- 5.) Build new brick column
- 6.) Install new exterior brick veneer
- 7.) Clean up and remove all interior and exterior construction debris