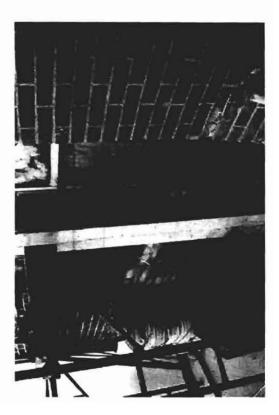

At the time of the site visit, you indicated that a vehicle had impacted the side of the building on November 7th, 2009. The vehicle was traveling East on Woodford Street, made a left heading

North on Forest Avenue when it lost control and struck the side of the building (see Figure 1). The vehicle made struck a brick pilaster and the adjacent brick wall just above the sidewalk level. A large section of brick wall is displaced due to the impact and the interior wood wall is shifted inward approximately 4 to 6 inches. Several cracks appear in the brick around the impact area. We did not observe any other significant damage to the building at this time.

Figure 1: Picture shows the impacted wall.