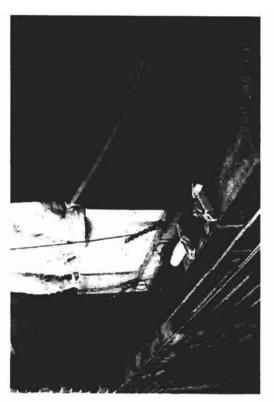

At the time of the site visit, you indicated that a vehicle had impacted the side of the building on November 7th, 2009. The vehicle was traveling East on Woodford Street, made a left heading

North on Forest Avenue when it lost control and struck the side of the building (see Figure 1). The vehicle made struck a brick pilaster and the adjacent brick wall just above the sidewalk level. A large section of brick wall is displaced due to the impact and the interior wood wall is shifted inward approximately 4 to 6 inches. Several cracks appear in the brick around the impact area. We did not observe any other significant damage to the building at this time.

Figure 1: Picture shows the impacted wall.