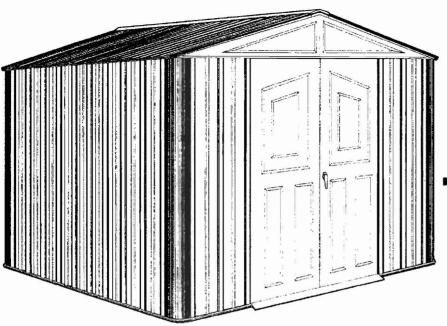

# Assembly Manual Instructivo \* Guide d'assemblage

**EZ89** 697.68628

|                                                              |                       | Dim                          |                                                                                                                                                                     | ing Dimensions edificio * Dimension |                                    |                                                                                                                   |                                     |                       |
|--------------------------------------------------------------|-----------------------|------------------------------|---------------------------------------------------------------------------------------------------------------------------------------------------------------------|-------------------------------------|------------------------------------|-------------------------------------------------------------------------------------------------------------------|-------------------------------------|-----------------------|
| Approximate Size Tamaño aproximado Dimensions approximatives | Area para             | e Area<br>almacenar<br>acité | Exterior Dimensions Dimensiones del exterior * Dimensions extérieures (Roof Edge to Roof Edge) (Filo del techo al filo del techo) (d'une bordure à l'autre du toit) |                                     |                                    | Interior Dimensions Dimensiones Interiores * Dimensions intérieures (Wall to Wall) (de pared a pared) (mur à mur) |                                     |                       |
|                                                              | <b>Sq. Ft</b> .<br>68 | <b>Cu. Ft.</b><br>431        | Width<br>Ancho<br>Largeur                                                                                                                                           | <b>Depth</b> Profundidad Profondeur | <b>Height</b><br>Altura<br>Hauteur | Width<br>Ancho<br>Largeur                                                                                         | <b>Depth</b> Profundidad Profondeur | Height Altura Hauteur |
| 8' x 9'<br>2.4 m x 2.7 m                                     | 6.32 m²               | 12.20 m <sup>3</sup>         | 100"<br>254 cm                                                                                                                                                      | 107 13/16"<br>273.84 cm             | 82 15/16"<br>210.66 cm             | 95 1/8"<br>241.62 cm                                                                                              | 103 3/16" · 262.1 cm                | 81 3/4"<br>207.66 cm  |