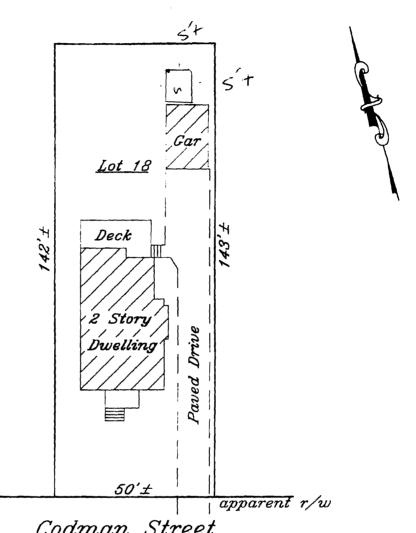

#### THIS SKETCH IS NOT TO BE USED FOR CONSTRUCTION PURPOSES THE LOCATION OF IMPROVEMENTS SHOWN ARE APPROXIMATE ONLY.

| ADDRESS: 22 Codman Street | INSPECTION DATE: 7-12-07 |
|---------------------------|--------------------------|
| Portland, Maine           | SCALE: 1"= 30'           |

| Countait Street                                                                                                                                                                  |                                                  |  |  |  |  |
|----------------------------------------------------------------------------------------------------------------------------------------------------------------------------------|--------------------------------------------------|--|--|--|--|
|                                                                                                                                                                                  | INSP. BY CJF                                     |  |  |  |  |
| SEE PROVIDED TITLE REFERENCES FOR APPL                                                                                                                                           | LICABLE APPURTENANCES, IF ANY.                   |  |  |  |  |
| APPLICANT: Travis Wagner & Amelia Randolph REQ. PARTY: Baxter Title Company  OWNER: Scott S. Blake & Elizabeth Rettenmaier ATTORNEY:  LENDER:                                    |                                                  |  |  |  |  |
| TITLE REFERENCES:  DEED BOOK: 17549 PAGE: 274  PLAN BOOK: 12 PAGE: 99 LOT: 18  COUNTY: Cumberland                                                                                | James D. Nadeau, LLC Professional Land Surveyors |  |  |  |  |
| MUNICIPAL REFERENCE:  MAP: 129 BLOCK: H LOT: 5  THE DWELLING DOES NOT FALL WITHIN A SPECIAL FLOOD HAZARD ZONE PER FEMA COMMUNITY MAP No. 230051  PANEL: 7C ZONE: X DATE: 12-8-98 | 7-13-7                                           |  |  |  |  |