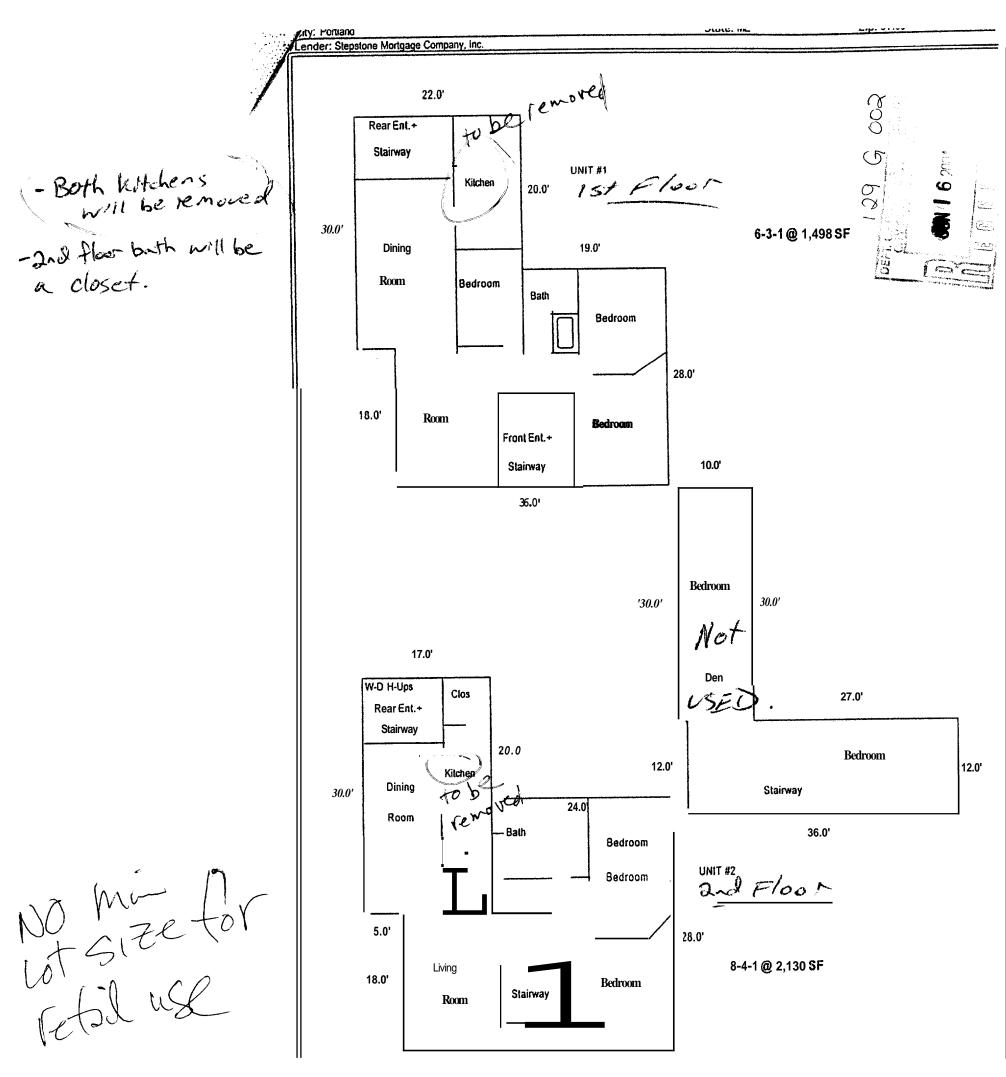

THIS SKETCH IS FUD MODUCAGE DIE

15 Floor; 22 x 30 = 600 2 Nd Floor: 17 x 30 = 510 18 x 36 = 648 10 x (9=190 10 x 24 = 240. 10 x 30 = 300 1498 12 x 36 = 432 10 x 30 = 300 10 x 24 = 240. 13 984 12 x 36 = 432 10 x 30 = 300 10 x 24 = 240. 13 984 12 x 36 = 432 10 x 30 = 300 10 x 24 = 240. 13 984 12 x 36 = 432 12 x 36 = 432 13 984 14 x 36 = 648 15 x 36 = 648 18 x 3