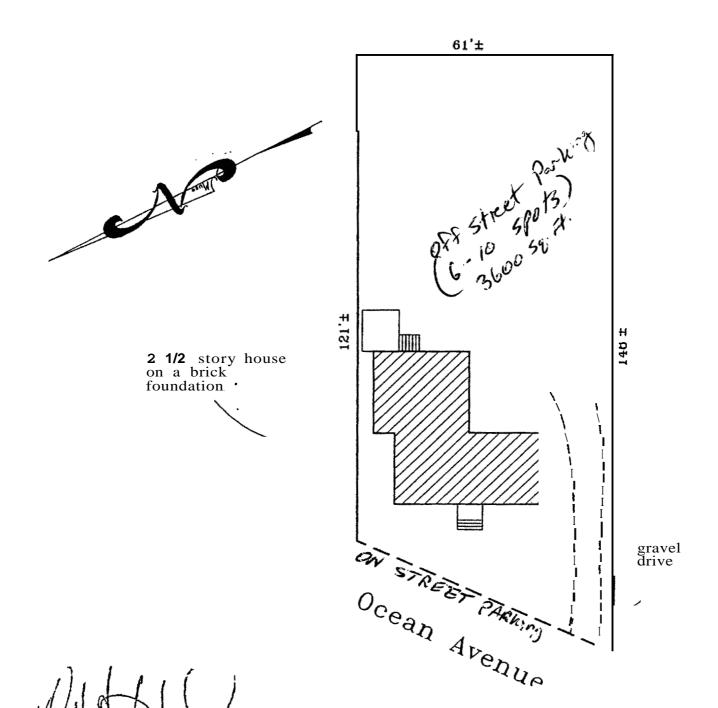

## THIS IS NOT A BOUNDARY SURVEY

MORTGAGE INSPECTION OF: DEED BOOK 15704 PAGE 334 COUNTY Cumberland PLAN BOOK 12 PAGE 99 LOT p/o 1 & 5

ADDRESS: 29 Ocean Avenue, Portland, Maine

Job Number: <u>465–06</u>

Inspection Date: <u>02-23-04</u> Scale: <u>"= '</u>

APPARENT EASEMENTS AND RIGHTS OF WAY ARE SHOWN. OTHER ENCUMBRANCES, RECORDED OR NOT, MAY EXIST. THIS SKETCH WILL NOT REVEAL, ABUTTING DEED CONFLICTS, IF ANY.

e structure does not fall within the special flood hazard zone. e land does not fall within the special flood hazard zone. wetlands study has not been performed. Professional Land Surveyors & Foresters
88 Guinea Road
Kennebunkport - Maine 04046
207-967-9761 phone 207-967-4831 fax