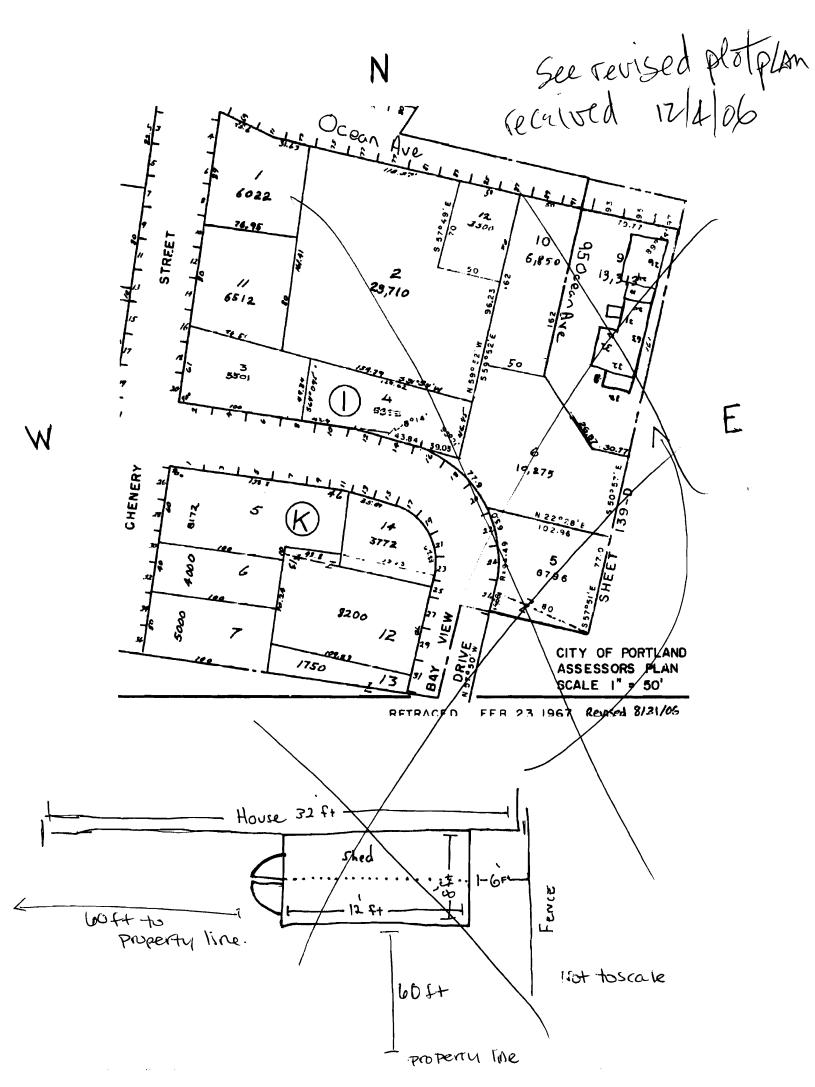

## **Comments:**

11/30/2006-mes: plans are showing this shed as being attached to the existing building - and setbacks are not being met. I left a voice message with the applicants suggesting that they move the building at least 5' from the existing structure and it would allow the reduced setbacks.

12/4/2006-mes: received revised plans from the owner

|   | PERMIT ISSUED    |  |
|---|------------------|--|
|   | DEC 1 2 2005     |  |
| ( | CITY OF PORTLAND |  |