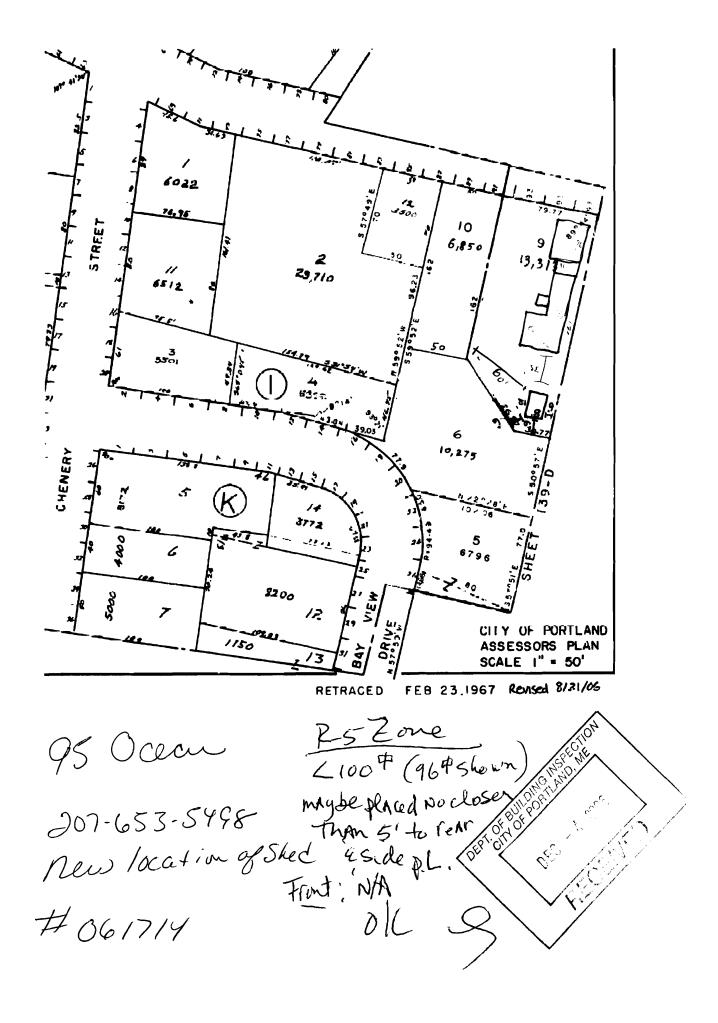

| Location/Address of Construction: 95 00                                                                                 | cean Aue                            | Portland ME OUIC                     | )3     |                                                  |     |  |
|-------------------------------------------------------------------------------------------------------------------------|-------------------------------------|--------------------------------------|--------|--------------------------------------------------|-----|--|
| Total Square Footage of Proposed Structure                                                                              | Square Footage of Lot               |                                      |        | 1                                                |     |  |
| 96 sq feet                                                                                                              |                                     | .306 Acres                           |        |                                                  |     |  |
| Tax Assessor's Chart, Block & LotChart#Block#Lot#129I9                                                                  |                                     | ron Additon<br>Aia Additon           |        | Telephone:<br>207-773-3252                       |     |  |
| Lessee/Buyer's Name (If Applicable)                                                                                     | Auron                               | ame, address & telephone:<br>Additon |        | ost Of<br>ork: \$                                |     |  |
|                                                                                                                         |                                     | eon Ave Apt A<br>ME 04103            |        | ee: \$<br>of O Fee: \$_ <u>30_0(</u>             | )   |  |
| Current Specific use: Back yet it s<br>If vacant, what was the previous use? Back<br>Proposed Specific use: SMEd for St | ch yard                             | e 4 se                               | nit    |                                                  |     |  |
| Project description: Looking to put a                                                                                   | 3                                   | at shed in our ba                    | ch yar | ¢                                                |     |  |
| Contractor's name, address & telephone: NIA                                                                             |                                     |                                      |        | EPT. OF BUILDING INSPECT<br>CITY OF PORTLAND, ME | ION |  |
| Who should we contact when the permit is read<br>Mailing address:<br>950ccan Ave, Apt A                                 | dy: <u>Aarun</u><br>Phone: <u>2</u> | Add:ton<br>07-653-5498               | _      | NOV 2 2 2005                                     |     |  |
| Portland, ME 04103                                                                                                      |                                     |                                      |        | RECEIVED                                         |     |  |