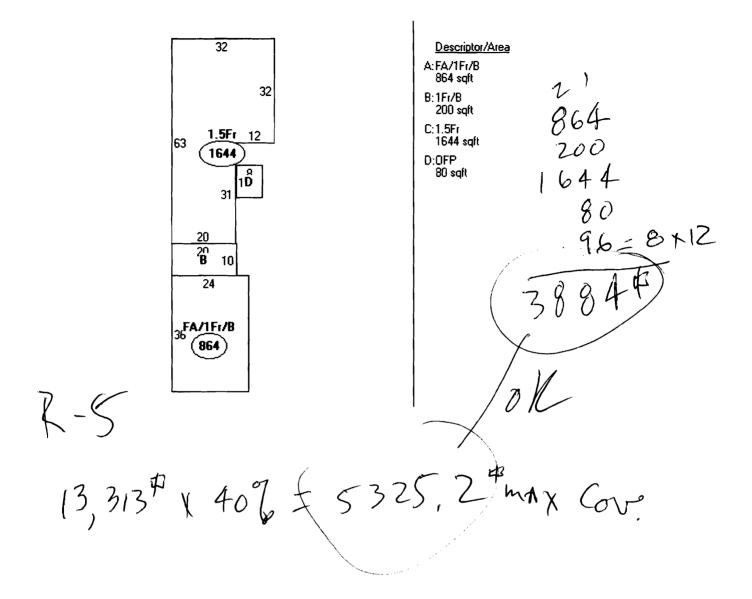

| Location/Address of Construction: 95 00                                                                                 | cean Aue                            | Portland ME OUIC                     | )3     |                                                  |     |  |
|-------------------------------------------------------------------------------------------------------------------------|-------------------------------------|--------------------------------------|--------|--------------------------------------------------|-----|--|
| Total Square Footage of Proposed Structure                                                                              | Square Footage of Lot               |                                      |        | 1                                                |     |  |
| 96 sq feet                                                                                                              |                                     | .306 Acres                           |        |                                                  |     |  |
| Tax Assessor's Chart, Block & LotChart#Block#Lot#129I9                                                                  |                                     | ron Additon<br>Aia Additon           |        | Telephone:<br>207-773-3252                       |     |  |
| Lessee/Buyer's Name (If Applicable)                                                                                     | Auron                               | ame, address & telephone:<br>Additon |        | ost Of<br>ork: \$                                |     |  |
|                                                                                                                         |                                     | eon Ave Apt A<br>ME 04103            |        | ee: \$<br>of O Fee: \$_ <u>30_0(</u>             | )   |  |
| Current Specific use: Back yet it s<br>If vacant, what was the previous use? Back<br>Proposed Specific use: SMEd for St | ch yard                             | e 4 se                               | nit    |                                                  |     |  |
| Project description: Looking to put a                                                                                   | 3                                   | at shed in our ba                    | ch yar | ¢                                                |     |  |
| Contractor's name, address & telephone: NIA                                                                             |                                     |                                      |        | EPT. OF BUILDING INSPECT<br>CITY OF PORTLAND, ME | ION |  |
| Who should we contact when the permit is read<br>Mailing address:<br>950ccan Ave, Apt A                                 | dy: <u>Aarun</u><br>Phone: <u>2</u> | Add:ton<br>07-653-5498               | _      | NOV 2 2 2005                                     |     |  |
| Portland, ME 04103                                                                                                      |                                     |                                      |        | RECEIVED                                         |     |  |