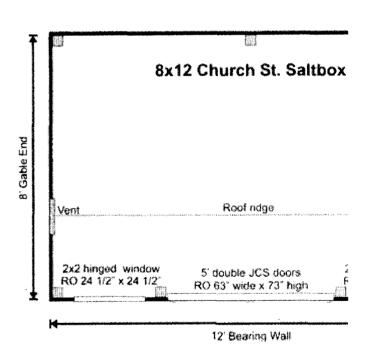

ugh the centuries are applied to pre cut and notch this kit into a sturdy picturesque house reminiscent of old New England. Designed for the beginner carpenter the kit pieces are colorcoded, and part numbered.

The 8x12 Church St. kit will be delivered curbside by common carrier. Client is recommended to be on site to receive delivery and unload. Technical support is provided via our toll free support line. To learn more visit the frequently asked questions, and product overview pages.

#### Included in the kit:

- All Fastening Hardware
- Step by Step plans

### Specifications:

Square Footage: 96 sq ft

Overall dimensions: 13' wide x 9'6" deep x 10'6" high

Floor:

Floor System rating 50lbs/sq.ft.
Two 4x6x12 hemlock skids
2x6 hemlock floor framing 24" on center
3/4" CDX plywood floor





#### Walls:

4x4 post and beam wall framing 83" front wall height, 75" rear wall height Wood louvered vent in gable end

#### **Doors**

Double 5'0" JCS doors 3' long x 5' wide treated ramp

#### Windows:

Two Six light opening barn sash windows **Roof** 

2x6 rafters 2 4 on center
1" Solid board sheathing
1x6 collar ties
Black architectural asphalt shingles
Copper roll top ridge cap

#### Siding:

Planned smooth horizontal pine clapboard siding 1x4 rough sawn pine door, corner and window trim 2" thick rough sawn pine fascia and shadow

Kit Weight: 3200 lbs

Shipping Cube Size: 44"x 40"x 144"

Assembly Time: Two people twenty four hours

#### **Recommended Foundation:**

10'x14' Compacted crushed stone 3-4" deep

# Jamaica Cottage Shop Product Options Item Description

Jamaica Cottage Sh