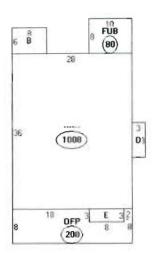

Skirt = No
Joist Overhang = 0"
Beam Overhang = 0"
Decking Deflection Factor = 360
Joist Deflection Factor = 360
Beam Deflection Factor = 360
Pref Decking Size = ML5/4x6
Pref Joist Size = NONE
Pref Beam Size = NONE
Pref Post Size = NONE

Diag Brace Height 1 = 24" in Diag Brace Height 2 = 24" in

#### Railing 1:

Railing Height = 42"
Baluster Spacing = 3 1/2"

### Railing 3:

Railing Height = 42" Baluster Spacing = 3 1/2"

#### Railing 5:

Railing Height = 42" Baluster Spacing = 3 1/2" The Home Depot # 2401
245 RIVERSIDE STREET, PORTLAND, ME 04103
(207) 761-0600
Mon Mar 29 14:21:37 2010
This Project cannot be priced because not all materials are carried in stock.
See Store Associate for prices on non-stock items shown in Bill-of-Materials.

CHEUNGLUI HOWARD YEE 17 COD 287860 Deck Layout









17 CODMAN ST. Portland, Maine 7150 sqft Chart Block, LOT 04/03 129-6-011-001 11 Deck 28, ← 18'8" → porch open Deck out Te out Front porch n'i



19 19

CLD VAL

CHANGE

|                                    | 134                       |               | Б       | REAL                           | ESTATE          | ASS                          | ESSME       | NT RE