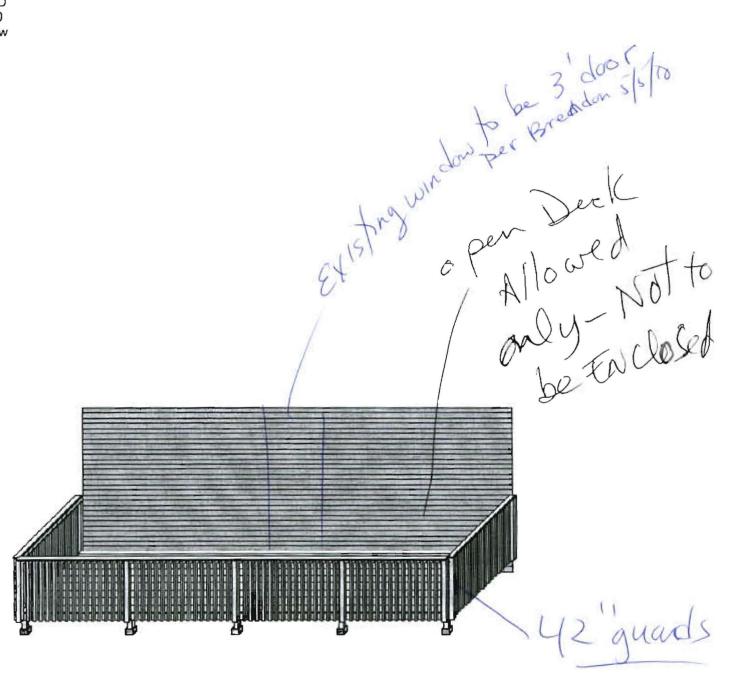

# CITY OF PORTLAND

Please Read Application And Notes, If Any. Attached

BUILDING INSPECTION

Permit Number: 100317

This is to certify that Yee Cheunglui /self

has permission to \_\_\_\_

Build 27' 7" x 8' balcony on top of existing

PENALTY FOR REMOVING THIS CARD

| 389 Congress Street, 94101 Tel: (2017) 874-8703, Fax: (207) 874-8716 10-0317 129 G011001  Location of Construction: Owner Name: Owner Name: Owner Name: Street Stre | City of Portland, Main         | e - Building or Use        | Permit Application       | n Permit No:        | Issue Date:      | CBL:                         |  |  |  |
|--------------------------------------------------------------------------------------------------------------------------------------------------------------------------------------------------------------------------------------------------------------------------------------------------------------------------------------------------------------------------------------------------------------------------------------------------------------------------------------------------------------------------------------------------------------------------------------------------------------------------------------------------------------------------------------------------------------------------------------------------------------------------------------------------------------------------------------------------------------------------------------------------------------------------------------------------------------------------------------------------------------------------------------------------------------------------------------------------------------------------------------------------------------------------------------------------------------------------------------------------------------------------------------------------------------------------------------------------------------------------------------------------------------------------------------------------------------------------------------------------------------------------------------------------------------------------------------------------------------------------------------------------------------------------------------------------------------------------------------------------------------------------------------------------------------------------------------------------------------------------------------------------------------------------------------------------------------------------------------------------------------------------------------------------------------------------------------------------------------------------------|--------------------------------|----------------------------|--------------------------|---------------------|------------------|------------------------------|--|--|--|
| 17 Codman St   18   18   19   19   19   19   19   19                                                                                                                                                                                                                                                                                                                                                                                                                                                                                                                                                                                                                                                                                                                                                                                                                                                                                                                                                                                                                                                                                                                                                                                                                                                                                                                                                                                                                                                                                                                                                                                                                                                                                                                                                                                                                                                                                                                                                                                                                                                                           | 389 Congress Street, 0410      | )1 Tel: (207) 874-8703     | , Fax: (207) 874-871     | 6 10-0317           |                  | 129 G011001                  |  |  |  |
| Residence   Proposed Early   Proposed    | Location of Construction:      | Owner Name:                | Owner Address:           | -                   | Phone:           |                              |  |  |  |
| Section   Portland   Permit Type:   Remaining   Portland   Permit Type:   Remaining   Past Use:   Multi Units / 3 Family   Build 27' 7" x 8" balcony on top of existing prorch.   Permit Type:   So.   S.2, 164.00   4   713.0                                                                                                                                                                                                                                                                                                                                                                                                                                                                                                                                                                                                                                                                                                                                                                                                                                                                                                                                                                                                                                                                                                                                                                                                                                                                                                                                                                                                                                                                                                                                                                                                                                                                                                                                                                                                                                                                                                 | 17 Codman St                   | Yee Cheunglu               | i                        | 17 Codman St        |                  | 310-897-3333                 |  |  |  |
| Proposed Use:   Alterations - Multi Family   Alterations - Multi Family   Proposed Use:   3 Family / Build 27 '7" x 8" balcony on top of existing porch.   Proposed Project Description:   Sco. 00                                                                                                                                                                                                                                                                                                                                                                                                                                                                                                                                                                                                                                                                                                                                                                                                                                                                                                                                                                                                                                                                                                                                                                                                                                                                                                                                                                                                                                                                                                                                                                                                                                                                                                                                                                                                                                                                                                                             | Business Name:                 | Contractor Name            | :                        | Contractor Address: |                  | Phone                        |  |  |  |
| Alterations - Multi Family   Roman   Recommendation   R   |                                | self                       |                          | Portland            |                  |                              |  |  |  |
| Past Csc: Multi Units / 3 Family / Build 27 '7" x 8" balcony on top of existing porch.    Proposed Project Description:   Signature:    | Lessee/Buyer's Name            | Phone:                     |                          | Permit Type:        |                  | Zone:                        |  |  |  |
| Multi Units / 3 Family  3 Family / Build 27 7" x 8" balcony on top of existing prorch.  FIRE DEFT:   Approved   Denied                                                                                                                                                                                                                                                                                                                                                                                                                                                                                                                                                                                                                                                                                                                                                                                                                                                                                                                                                                                                                                                                                                                                                                                                                                                                                                                                                                                                                                                                                                                                                                                                                                                                                                                                                                                                                                                                                                                                                                                                         |                                |                            |                          | Alterations - Mu    | lti Family       | K-5                          |  |  |  |
| Section   Solution   Section   Sec   | Past Use:                      | Proposed Use:              |                          | Permit Fee:         | Cost of Work;    | CEO District: 7/7/           |  |  |  |
| on top of existing porch.    FIRE DEFT:   Approved   Denied                                                                                                                                                                                                                                                                                                                                                                                                                                                                                                                                                                                                                                                                                                                                                                                                                                                                                                                                                                                                                                                                                                                                                                                                                                                                                                                                                                                                                                                                                                                                                                                                                                                                                                                                                                                                                                                                                                                                                                                                                                                                    | Multi Units / 3 Family         | 3 Family / Bui             | ld 27' 7" x 8' balcony   | \$50.00             | \$2,164.00       | 0 4 /130                     |  |  |  |
| Proposed Project Description: Build 27 7" x 8" balcony on top of existing porch.    Permit Taken By:                                                                                                                                                                                                                                                                                                                                                                                                                                                                                                                                                                                                                                                                                                                                                                                                                                                                                                                                                                                                                                                                                                                                                                                                                                                                                                                                                                                                                                                                                                                                                                                                                                                                                                                                                                                                                                                                                                                                                                                                                           |                                |                            |                          | FIRE DEPT:          | Inne             |                              |  |  |  |
| Proposed Project Description:  Build 27 7" x 8" balcony on top of existing porch.    Signature:   Date:   Permit Taken By:   Date Applied For:   O4/01/2010   Zoning Approved   Approved w/Conditions   Denied   Date:   Dat |                                |                            | Cront                    |                     | Lice             | Group Q Type:                |  |  |  |
| Permit Taken By:    Date Applied For:   28                                                                                                                                                                                                                                                                                                                                                                                                                                                                                                                                                                                                                                                                                                                                                                                                                                                                                                                                                                                                                                                                                                                                                                                                                                                                                                                                                                                                                                                                                                                                                                                                                                                                                                                                                                                                                                                                                                                                                                                                                                                                                     | 1 7                            | 1 2 1 2                    | 7                        | 24.0                |                  | -0 =                         |  |  |  |
| Build 27 7" x 8" balcony on top of existing porch.    Signature:   Sig | legal Stesider                 | JIAL a. 4.5                |                          | The Con             | ditions I        | -bc-2003                     |  |  |  |
| Permit Taken By:  But Applied For:  04/01/2010  1. This permit application does not preclude the Applicant(s) from meeting applicable State and Federal Rules.  2. Building permits do not include plumbing, septic or electrical work.  3. Building permits are void if work is not started within six (6) months of the date of issuance. False information may invalidate a building permit and stop all work.  3. Building permits are void if work is not started within six (6) months of the date of issuance. False information may invalidate a building permit and stop all work.  1. This permit and stop all work is not started within six (6) months of the date of issuance. False information may invalidate a building permit and stop all work.  2. Building permits are void if work is not started within six (6) months of the date of issuance. False information may invalidate a building permit and stop all work.  3. Building permits are void if work is not started within six (6) months of the date of issuance. False information may invalidate a building permit and stop all work.  4. Does Not Requires Review Requires Review Requires Review Date:  5. Subdivision Interpretation Approved Approved Approved Approved Date:  5. Denied Date:  City of Portland  6. CERTIFICATION  6. Thereby certify that I am the owner of record of the named property, or that the proposed work is authorized by the owner of record and that I have been authorized by the owner to make this application as his authorized agent and I agree to conform to all applicable laws of this jurisdiction. In addition, if a permit for work described in the application is issued, I certify that the code official's authorized representative shall have the authority to enter all areas covered by such permit at any reasonable hour to enforce the provision of the code(s) applicable to such permit.                                                                                                                                                                                           |                                | Ccon                       |                          | (1)                 |                  | Charle of                    |  |  |  |
| Action                                                                                                                                                                                                                                                                                                                                                                                                                                                                                                                                                                                                                                                                                                                                                                                                                                                                                                                                                                                                                                                                                                                                                                                                                                                                                                                                                                                                                                                                                                                                                                                                                                                                                                                                                                                                                                                                                                                                                                                                                                                                                                                         | Build 27' 7" x 8' balcony on   | top of existing porch.     |                          |                     |                  |                              |  |  |  |
| Permit Taken By: gg                                                                                                                                                                                                                                                                                                                                                                                                                                                                                                                                                                                                                                                                                                                                                                                                                                                                                                                                                                                                                                                                                                                                                                                                                                                                                                                                                                                                                                                                                                                                                                                                                                                                                                                                                                                                                                                                                                                                                                                                                                                                                                            |                                |                            |                          | PEDESTRIAN ACT      | IVITIES DISTRIC  | T (P.A.D)                    |  |  |  |
| Permit Taken By:  98  Date Applicad For: 04/01/2010  Special Zone or Reviews Applicantion does not preclude the Applicantion from meeting applicable State and Federal Rules.  Building permits do not include plumbing, septic or electrical work.  Building permits are void if work is not started within six (6) months of the date of issuance. False information may invalidate a building permit and stop all work.  Building permit and stop all work.  Certification  City of Portland  Certification  Certification  I hereby certify that I am the owner of record of the named property, or that the proposed work is authorized by the owner of record and that I have been authorized by the owner to make this application as his authorized agent and I agree to conform to all applicable laws of this jurisdiction. In addition, if a permit for work described in the application is issued, I certify that the code official's authorized representative shall have the authority to enter all areas covered by such permit at any reasonable hour to enforce the provision of the code(s) applicable to such permit.                                                                                                                                                                                                                                                                                                                                                                                                                                                                                                                                                                                                                                                                                                                                                                                                                                                                                                                                                                                      |                                |                            |                          | Action Appro        | ved Approve      | d w/Conditions Denied        |  |  |  |
| 1. This permit application does not preclude the Applicant(s) from meeting applicable State and Federal Rules.  2. Building permits do not include plumbing, septic or electrical work.  3. Building permits are void if work is not started within six (6) months of the date of issuance. False information may invalidate a building permit and stop all work.  3. Building permits are void if work is not started within six (6) months of the date of issuance. False information may invalidate a building permit and stop all work.  City of Portland  CERTIFICATION  1 hereby certify that I am the owner of record of the named property, or that the proposed work is authorized by the owner of record and that I have been authorized by the owner to make this application as his authorized agent and I agree to conform to all applicable laws of this uprisdiction. In addition, if a permit for work described in the application is issued, I certify that the code official's authorized representative shall have the authority to enter all areas covered by such permit at any reasonable hour to enforce the provision of the code(s) applicable to such permit.                                                                                                                                                                                                                                                                                                                                                                                                                                                                                                                                                                                                                                                                                                                                                                                                                                                                                                                                       |                                |                            |                          | Signature.          |                  | Date:                        |  |  |  |
| This permit application does not preclude the Applicant(s) from meeting applicable State and Federal Rules.   Building permits do not include plumbing, septic or electrical work.   Building permits are void if work is not started within six (6) months of the date of issuance. False information may invalidate a building permit and stop all work   Site Plan                                                                                                                                                                                                                                                                                                                                                                                                                                                                                                                                                                                                                                                                                                                                                                                                                                                                                                                                                                                                                                                                                                                                                                                                                                                                                                                                                                                                                                                                                                                                                                                                                                                                                                                                                          | Permit Taken By:               |                            |                          | Zoning              | Approval         |                              |  |  |  |
| Applicant(s) from meeting applicable State and Federal Rules.  2. Building permits do not include plumbing, septic or electrical work.  3. Building permits are void if work is not started within six (6) months of the date of issuance. False information may invalidate a building permit and stop all work  PERMIT ISSUED  City of Portland  CERTIFICATION  I hereby certify that I am the owner of record of the named property, or that the proposed work is authorized by the owner of record and that I have been authorized by the owner to make this application is issued, I certify that the code official's authorized reprint to the code(s) applicable to such permit.                                                                                                                                                                                                                                                                                                                                                                                                                                                                                                                                                                                                                                                                                                                                                                                                                                                                                                                                                                                                                                                                                                                                                                                                                                                                                                                                                                                                                                         | gg                             | 04/01/2010                 |                          |                     |                  |                              |  |  |  |
| Federal Rules.  2. Building permits do not include plumbing, septic or electrical work.  3. Building permits are void if work is not started within six (6) months of the date of issuance. False information may invalidate a building permit and stop all work.  Site Plan  Approved  Approved  Approved  Approved  Approved  Approved  Approved  Denied  De |                                |                            | Special Zone or Revie    | ws Zoni             | ng Appeal        | Historic Preservation        |  |  |  |
| septic or electrical work.  3. Building permits are void if work is not started within six (6) months of the date of issuance. False information may invalidate a building permit and stop all work    Subdivision                                                                                                                                                                                                                                                                                                                                                                                                                                                                                                                                                                                                                                                                                                                                                                                                                                                                                                                                                                                                                                                                                                                                                                                                                                                                                                                                                                                                                                                                                                                                                                                                                                                                                                                                                                                                                                                                                                             |                                | ing applicable State and   | Shoreland                | ☐ Variano           | re               | Not in District or Landma    |  |  |  |
| 3. Building permits are void if work is not started within six (6) months of the date of issuance. False information may invalidate a building permit and stop all work  PERMIT ISSUED  City of Portland  CERTIFICATION  I hereby certify that I am the owner of record of the named property, or that the proposed work is authorized by the owner of record and that I have been authorized by the owner to make this application as his authorized agent and I agree to conform to all applicable laws of this jurisdiction. In addition, if a permit for work described in the application is issued, I certify that the code official's authorized representative shall have the authority to enter all areas covered by such permit at any reasonable hour to enforce the provision of the code(s) applicable to such permit.                                                                                                                                                                                                                                                                                                                                                                                                                                                                                                                                                                                                                                                                                                                                                                                                                                                                                                                                                                                                                                                                                                                                                                                                                                                                                            |                                |                            | Wetland                  | Miscell             | aneous           | Does Not Require Review      |  |  |  |
| False information may invalidate a building permit and stop all work    Site Plan                                                                                                                                                                                                                                                                                                                                                                                                                                                                                                                                                                                                                                                                                                                                                                                                                                                                                                                                                                                                                                                                                                                                                                                                                                                                                                                                                                                                                                                                                                                                                                                                                                                                                                                                                                                                                                                                                                                                                                                                                                              | 3. Building permits are vo     | old if work is not started | Flood Zone               | Conditi             | onal Use         | Requires Review              |  |  |  |
| PERMIT ISSUED  City of Portland  CERTIFICATION  I hereby certify that I am the owner of record of the named property, or that the proposed work is authorized by the owner of record and that I have been authorized by the owner to make this application as his authorized agent and I agree to conform to all applicable laws of this jurisdiction. In addition, if a permit for work described in the application is issued, I certify that the code official's authorized representative shall have the authority to enter all areas covered by such permit at any reasonable hour to enforce the provision of the code(s) applicable to such permit.                                                                                                                                                                                                                                                                                                                                                                                                                                                                                                                                                                                                                                                                                                                                                                                                                                                                                                                                                                                                                                                                                                                                                                                                                                                                                                                                                                                                                                                                     | False information may          | invalidate a building      | Subdivision              |                     |                  | Approved                     |  |  |  |
| PERMIT ISSUED  City of Portland  CERTIFICATION  I hereby certify that I am the owner of record of the named property, or that the proposed work is authorized by the owner of record and that I have been authorized by the owner to make this application as his authorized agent and I agree to conform to all applicable laws of this jurisdiction. In addition, if a permit for work described in the application is issued, I certify that the code official's authorized representative shall have the authority to enter all areas covered by such permit at any reasonable hour to enforce the provision of the code(s) applicable to such permit.                                                                                                                                                                                                                                                                                                                                                                                                                                                                                                                                                                                                                                                                                                                                                                                                                                                                                                                                                                                                                                                                                                                                                                                                                                                                                                                                                                                                                                                                     | p                              |                            | Site Plan                | Approv              | ed               | Approved w/Condition         |  |  |  |
| PERMIT ISSUED  City of Portland  CERTIFICATION  I hereby certify that I am the owner of record of the named property, or that the proposed work is authorized by the owner of record and that I have been authorized by the owner to make this application as his authorized agent and I agree to conform to all applicable laws of this jurisdiction. In addition, if a permit for work described in the application is issued, I certify that the code official's authorized representative shall have the authority to enter all areas covered by such permit at any reasonable hour to enforce the provision of the code(s) applicable to such permit.                                                                                                                                                                                                                                                                                                                                                                                                                                                                                                                                                                                                                                                                                                                                                                                                                                                                                                                                                                                                                                                                                                                                                                                                                                                                                                                                                                                                                                                                     |                                |                            | 27.00                    |                     |                  |                              |  |  |  |
| City of Portland  CERTIFICATION  I hereby certify that I am the owner of record of the named property, or that the proposed work is authorized by the owner of record and that I have been authorized by the owner to make this application as his authorized agent and I agree to conform to all applicable laws of this jurisdiction. In addition, if a permit for work described in the application is issued, I certify that the code official's authorized representative shall have the authority to enter all areas covered by such permit at any reasonable hour to enforce the provision of the code(s) applicable to such permit.                                                                                                                                                                                                                                                                                                                                                                                                                                                                                                                                                                                                                                                                                                                                                                                                                                                                                                                                                                                                                                                                                                                                                                                                                                                                                                                                                                                                                                                                                    |                                |                            | Maj Minor MM             | Denied              |                  | ☐ Denied ☐                   |  |  |  |
| City of Portland  CERTIFICATION  I hereby certify that I am the owner of record of the named property, or that the proposed work is authorized by the owner of record and that I have been authorized by the owner to make this application as his authorized agent and I agree to conform to all applicable laws of this jurisdiction. In addition, if a permit for work described in the application is issued, I certify that the code official's authorized representative shall have the authority to enter all areas covered by such permit at any reasonable hour to enforce the provision of the code(s) applicable to such permit.                                                                                                                                                                                                                                                                                                                                                                                                                                                                                                                                                                                                                                                                                                                                                                                                                                                                                                                                                                                                                                                                                                                                                                                                                                                                                                                                                                                                                                                                                    |                                | 1001150                    | a wor co                 | ~937                |                  |                              |  |  |  |
| City of Portland  CERTIFICATION  I hereby certify that I am the owner of record of the named property, or that the proposed work is authorized by the owner of record and that I have been authorized by the owner to make this application as his authorized agent and I agree to conform to all applicable laws of this jurisdiction. In addition, if a permit for work described in the application is issued, I certify that the code official's authorized representative shall have the authority to enter all areas covered by such permit at any reasonable hour to enforce the provision of the code(s) applicable to such permit.                                                                                                                                                                                                                                                                                                                                                                                                                                                                                                                                                                                                                                                                                                                                                                                                                                                                                                                                                                                                                                                                                                                                                                                                                                                                                                                                                                                                                                                                                    | PERMIT                         | ISSUED                     | Date & H                 | V Date:             |                  | Date: /                      |  |  |  |
| I hereby certify that I am the owner of record of the named property, or that the proposed work is authorized by the owner of record and that I have been authorized by the owner to make this application as his authorized agent and I agree to conform to all applicable laws of this jurisdiction. In addition, if a permit for work described in the application is issued, I certify that the code official's authorized representative shall have the authority to enter all areas covered by such permit at any reasonable hour to enforce the provision of the code(s) applicable to such permit.                                                                                                                                                                                                                                                                                                                                                                                                                                                                                                                                                                                                                                                                                                                                                                                                                                                                                                                                                                                                                                                                                                                                                                                                                                                                                                                                                                                                                                                                                                                     |                                |                            | 7 21(                    |                     |                  |                              |  |  |  |
| I hereby certify that I am the owner of record of the named property, or that the proposed work is authorized by the owner of record and that I have been authorized by the owner to make this application as his authorized agent and I agree to conform to all applicable laws of this jurisdiction. In addition, if a permit for work described in the application is issued, I certify that the code official's authorized representative shall have the authority to enter all areas covered by such permit at any reasonable hour to enforce the provision of the code(s) applicable to such permit.                                                                                                                                                                                                                                                                                                                                                                                                                                                                                                                                                                                                                                                                                                                                                                                                                                                                                                                                                                                                                                                                                                                                                                                                                                                                                                                                                                                                                                                                                                                     |                                |                            |                          |                     |                  |                              |  |  |  |
| I hereby certify that I am the owner of record of the named property, or that the proposed work is authorized by the owner of record and that I have been authorized by the owner to make this application as his authorized agent and I agree to conform to all applicable laws of this jurisdiction. In addition, if a permit for work described in the application is issued, I certify that the code official's authorized representative shall have the authority to enter all areas covered by such permit at any reasonable hour to enforce the provision of the code(s) applicable to such permit.                                                                                                                                                                                                                                                                                                                                                                                                                                                                                                                                                                                                                                                                                                                                                                                                                                                                                                                                                                                                                                                                                                                                                                                                                                                                                                                                                                                                                                                                                                                     | ni ni                          | Dealand                    |                          |                     |                  |                              |  |  |  |
| I hereby certify that I am the owner of record of the named property, or that the proposed work is authorized by the owner of record and that I have been authorized by the owner to make this application as his authorized agent and I agree to conform to all applicable laws of this jurisdiction. In addition, if a permit for work described in the application is issued, I certify that the code official's authorized representative shall have the authority to enter all areas covered by such permit at any reasonable hour to enforce the provision of the code(s) applicable to such permit.                                                                                                                                                                                                                                                                                                                                                                                                                                                                                                                                                                                                                                                                                                                                                                                                                                                                                                                                                                                                                                                                                                                                                                                                                                                                                                                                                                                                                                                                                                                     | City of                        | Pomanu                     | CERTIFICATI              | ON                  |                  |                              |  |  |  |
| I have been authorized by the owner to make this application as his authorized agent and I agree to conform to all applicable laws of this jurisdiction. In addition, if a permit for work described in the application is issued, I certify that the code official's authorized representative shall have the authority to enter all areas covered by such permit at any reasonable hour to enforce the provision of the code(s) applicable to such permit.                                                                                                                                                                                                                                                                                                                                                                                                                                                                                                                                                                                                                                                                                                                                                                                                                                                                                                                                                                                                                                                                                                                                                                                                                                                                                                                                                                                                                                                                                                                                                                                                                                                                   | I hereby certify that I am the | owner of record of the na  | amed property, or that t | he proposed work    | is authorized by | the owner of record and that |  |  |  |
| shall have the authority to enter all areas covered by such permit at any reasonable hour to enforce the provision of the code(s) applicable to such permit.                                                                                                                                                                                                                                                                                                                                                                                                                                                                                                                                                                                                                                                                                                                                                                                                                                                                                                                                                                                                                                                                                                                                                                                                                                                                                                                                                                                                                                                                                                                                                                                                                                                                                                                                                                                                                                                                                                                                                                   |                                |                            |                          |                     |                  |                              |  |  |  |
| SIGNATURE OF APPLICANT ADDRESS DATE PHONE                                                                                                                                                                                                                                                                                                                                                                                                                                                                                                                                                                                                                                                                                                                                                                                                                                                                                                                                                                                                                                                                                                                                                                                                                                                                                                                                                                                                                                                                                                                                                                                                                                                                                                                                                                                                                                                                                                                                                                                                                                                                                      | shall have the authority to en |                            |                          |                     |                  |                              |  |  |  |
| SIGNATURE OF APPLICANT ADDRESS DATE PHONE                                                                                                                                                                                                                                                                                                                                                                                                                                                                                                                                                                                                                                                                                                                                                                                                                                                                                                                                                                                                                                                                                                                                                                                                                                                                                                                                                                                                                                                                                                                                                                                                                                                                                                                                                                                                                                                                                                                                                                                                                                                                                      | CIONATUDE OF LOW IO.           |                            |                          |                     |                  |                              |  |  |  |
|                                                                                                                                                                                                                                                                                                                                                                                                                                                                                                                                                                                                                                                                                                                                                                                                                                                                                                                                                                                                                                                                                                                                                                                                                                                                                                                                                                                                                                                                                                                                                                                                                                                                                                                                                                                                                                                                                                                                                                                                                                                                                                                                | SIONATURE OF APPLICANT         |                            | ADDRES:                  | 3                   | DAIE             | PHONE                        |  |  |  |