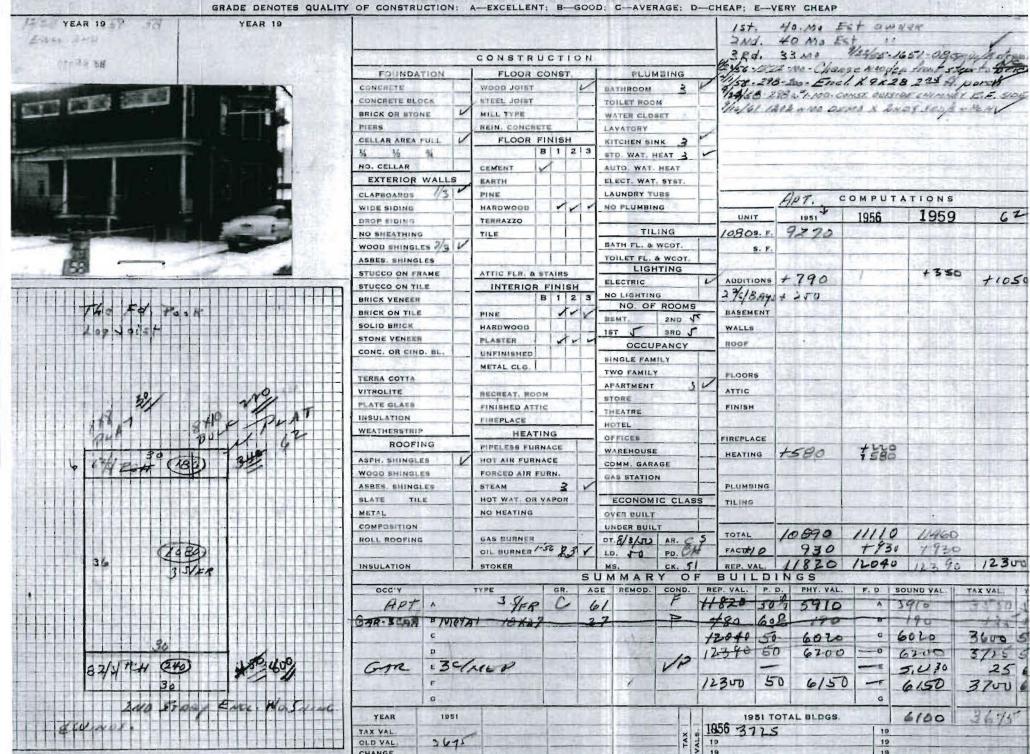

cking Size = ML5/4x6
Pref Joist Size = NONE
Pref Beam Size = NONE
Pref Post Size = NONE

Diag Brace Height 1 = 24" in Diag Brace Height 2 = 24" in

#### Railing 1:

Railing Height = 42"
Baluster Spacing = 3 1/2"

### Railing 3:

Railing Height = 42" Baluster Spacing = 3 1/2"

#### Railing 5:

Railing Height = 42" Baluster Spacing = 3 1/2" The Home Depot # 2401
245 RIVERSIDE STREET, PORTLAND, ME 04103
(207) 761-0600
Mon Mar 29 14:21:37 2010
This Project cannot be priced because not all materials are carried in stock.
See Store Associate for prices on non-stock items shown in Bill-of-Materials.

CHEUNGLUI HOWARD YEE 17 COD 287860 Deck Layout









17 CODMAN ST. Portland, Maine 7150 sqft Chart Block, LOT 04/03 129-6-011-001 11 Deck 28, ← 18'8" → porch open Deck out Te out Front porch n'i



19 19

CLD VAL

CHANGE

|                                    | 134                       |               | Б       | REAL                           | ESTATE          | ASS                          | ESSME       | NT RE