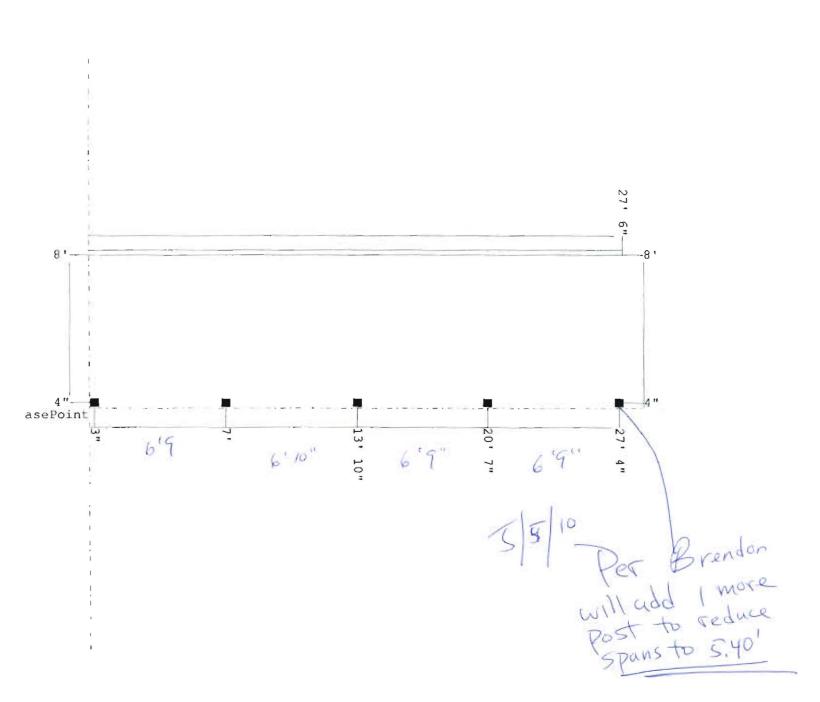

# CITY OF PORTLAND

Please Read Application And Notes, If Any. Attached

BUILDING INSPECTION

Permit Number: 100317

This is to certify that Yee Cheunglui /self

has permission to \_\_\_\_

Build 27' 7" x 8' balcony on top of existing

PENALTY FOR REMOVING THIS CARD

| 389 Congress Street, 94101 Tel: (2017) 874-8703, Fax: (207) 874-8716 10-0317 129 G011001  Location of Construction: Owner Name: Owner Name: Owner Name: Street Stre | City of Portland, Main         | e - Building or Use        | Permit Application       | n Permit No:        | Issue Date:      | CBL:                         |  |  |  |
|--------------------------------------------------------------------------------------------------------------------------------------------------------------------------------------------------------------------------------------------------------------------------------------------------------------------------------------------------------------------------------------------------------------------------------------------------------------------------------------------------------------------------------------------------------------------------------------------------------------------------------------------------------------------------------------------------------------------------------------------------------------------------------------------------------------------------------------------------------------------------------------------------------------------------------------------------------------------------------------------------------------------------------------------------------------------------------------------------------------------------------------------------------------------------------------------------------------------------------------------------------------------------------------------------------------------------------------------------------------------------------------------------------------------------------------------------------------------------------------------------------------------------------------------------------------------------------------------------------------------------------------------------------------------------------------------------------------------------------------------------------------------------------------------------------------------------------------------------------------------------------------------------------------------------------------------------------------------------------------------------------------------------------------------------------------------------------------------------------------------------------|--------------------------------|----------------------------|--------------------------|---------------------|------------------|------------------------------|--|--|--|
| 17 Codman St   18   18   19   19   19   19   19   19                                                                                                                                                                                                                                                                                                                                                                                                                                                                                                                                                                                                                                                                                                                                                                                                                                                                                                                                                                                                                                                                                                                                                                                                                                                                                                                                                                                                                                                                                                                                                                                                                                                                                                                                                                                                                                                                                                                                                                                                                                                                           | 389 Congress Street, 0410      | )1 Tel: (207) 874-8703     | , Fax: (207) 874-871     | 6 10-0317           |                  | 129 G011001                  |  |  |  |
| Residence   Proposed Early   Proposed    | Location of Construction:      | Owner Name:                | Owner Address:           | -                   | Phone:           |                              |  |  |  |
| Section   Portland   Permit Type:   Remaining   Portland   Permit Type:   Remaining   Past Use:   Multi Units / 3 Family   Build 27' 7" x 8" balcony on top of existing prorch.   Permit Type:   So.   S.2, 164.00   4   713.0                                                                                                                                                                                                                                                                                                                                                                                                                                                                                                                                                                                                                                                                                                                                                                                                                                                                                                                                                                                                                                                                                                                                                                                                                                                                                                                                                                                                                                                                                                                                                                                                                                                                                                                                                                                                                                                                                                 | 17 Codman St                   | Yee Cheunglu               | i                        | 17 Codman St        |                  | 310-897-3333                 |  |  |  |
| Proposed Use:   Alterations - Multi Family   Alterations - Multi Family   Proposed Use:   3 Family / Build 27 '7" x 8" balcony on top of existing porch.   Proposed Project Description:   Sco. 00                                                                                                                                                                                                                                                                                                                                                                                                                                                                                                                                                                                                                                                                                                                                                                                                                                                                                                                                                                                                                                                                                                                                                                                                                                                                                                                                                                                                                                                                                                                                                                                                                                                                                                                                                                                                                                                                                                                             | Business Name:                 | Contractor Name            | :                        | Contractor Address: |                  | Phone                        |  |  |  |
| Alterations - Multi Family   Roman   Recommendation   R   |                                | self                       |                          | Portland            |                  |                              |  |  |  |
| Past Csc: Multi Units / 3 Family / Build 27 '7" x 8" balcony on top of existing porch.    Proposed Project Description:   Signature:    | Lessee/Buyer's Name            | Phone:                     |                          | Permit Type:        |                  | Zone:                        |  |  |  |
| Multi Units / 3 Family  3 Family / Build 27 7" x 8" balcony on top of existing prorch.  FIRE DEFT:   Approved   Denied                                                                                                                                                                                                                                                                                                                                                                                                                                                                                                                                                                                                                                                                                                                                                                                                                                                                                                                                                                                                                                                                                                                                                                                                                                                                                                                                                                                                                                                                                                                                                                                                                                                                                                                                                                                                                                                                                                                                                                                                         |                                |                            |                          | Alterations - Mu    | lti Family       | K-5                          |  |  |  |
| Section   Solution   Section   Sec   | Past Use:                      | Proposed Use:              |                          | Permit Fee:         | Cost of Work;    | CEO District: 7/7/           |  |  |  |
| on top of existing porch.    FIRE DEFT:   Approved   Denied                                                                                                                                                                                                                                                                                                                                                                                                                                                                                                                                                                                                                                                                                                                                                                                                                                                                                                                                                                                                                                                                                                                                                                                                                                                                                                                                                                                                                                                                                                                                                                                                                                                                                                                                                                                                                                                                                                                                                                                                                                                                    | Multi Units / 3 Family         | 3 Family / Bui             | ld 27' 7" x 8' balcony   | \$50.00             | \$2,164.00       | 0 4 /130                     |  |  |  |
| Proposed Project Description: Build 27 7" x 8" balcony on top of existing porch.    Permit Taken By:                                                                                                                                                                                                                                                                                                                                                                                                                                                                                                                                                                                                                                                                                                                                                                                                                                                                                                                                                                                                                                                                                                                                                                                                                                                                                                                                                                                                                                                                                                                                                                                                                                                                                                                                                                                                                                                                                                                                                                                                                           |                                |                            |                          | FIRE DEPT:          | Inne             |                              |  |  |  |
| Proposed Project Description:  Build 27 7" x 8" balcony on top of existing porch.    Signature:   Date:   Permit Taken By:   Date Applied For:   O4/01/2010   Zoning Approved   Approved w/Conditions   Denied   Date:   Dat |                                |                            | Cront                    |                     | Lice             | Group Q Type:                |  |  |  |
| Permit Taken By:    Date Applied For:   28                                                                                                                                                                                                                                                                                                                                                                                                                                                                                                                                                                                                                                                                                                                                                                                                                                                                                                                                                                                                                                                                                                                                                                                                                                                                                                                                                                                                                                                                                                                                                                                                                                                                                                                                                                                                                                                                                                                                                                                                                                                                                     | 1 7                            | 1 2 1 2                    | 7                        | 24.0                |                  | -0 =                         |  |  |  |
| Build 27 7" x 8" balcony on top of existing porch.    Signature:   Sig | legal Stesider                 | JIAL a. 4.5                |                          | The Con             | ditions I        | -bc-2003                     |  |  |  |
| Permit Taken By:  But Applied For:  04/01/2010  1. This permit application does not preclude the Applicant(s) from meeting applicable State and Federal Rules.  2. Building permits do not include plumbing, septic or electrical work.  3. Building permits are void if work is not started within six (6) months of the date of issuance. False information may invalidate a building permit and stop all work.  3. Building permits are void if work is not started within six (6) months of the date of issuance. False information may invalidate a building permit and stop all work.  1. This permit and stop all work is not started within six (6) months of the date of issuance. False information may invalidate a building permit and stop all work.  2. Building permits are void if work is not started within six (6) months of the date of issuance. False information may invalidate a building permit and stop all work.  3. Building permits are void if work is not started within six (6) months of the date of issuance. False information may invalidate a building permit and stop all work.  4. Does Not Requires Review Requires Review Requires Review Date:  5. Subdivision Interpretation Approved Approved Approved Approved Date:  5. Denied Date:  City of Portland  6. CERTIFICATION  6. Thereby certify that I am the owner of record of the named property, or that the proposed work is authorized by the owner of record and that I have been authorized by the owner to make this application as his authorized agent and I agree to conform to all applicable laws of this jurisdiction. In addition, if a permit for work described in the application is issued, I certify that the code official's authorized representative shall have the authority to enter all areas covered by such permit at any reasonable hour to enforce the provision of the code(s) applicable to such permit.                                                                                                                                                                                           |                                | Ccon                       |                          | (1)                 |                  | Charle of                    |  |  |  |
| Action                                                                                                                                                                                                                                                                                                                                                                                                                                                                                                                                                                                                                                                                                                                                                                                                                                                                                                                                                                                                                                                                                                                                                                                                                                                                                                                                                                                                                                                                                                                                                                                                                                                                                                                                                                                                                                                                                                                                                                                                                                                                                                                         | Build 27' 7" x 8' balcony on   | top of existing porch.     |                          |                     |                  |                              |  |  |  |
| Permit Taken By: gg                                                                                                                                                                                                                                                                                                                                                                                                                                                                                                                                                                                                                                                                                                                                                                                                                                                                                                                                                                                                                                                                                                                                                                                                                                                                                                                                                                                                                                                                                                                                                                                                                                                                                                                                                                                                                                                                                                                                                                                                                                                                                                            |                                |                            |                          | PEDESTRIAN ACT      | IVITIES DISTRIC  | T (P.A.D)                    |  |  |  |
| Permit Taken By:  98  Date Applicad For: 04/01/2010  Special Zone or Reviews Applicantion does not preclude the Applicantion from meeting applicable State and Federal Rules.  Building permits do not include plumbing, septic or electrical work.  Building permits are void if work is not started within six (6) months of the date of issuance. False information may invalidate a building permit and stop all work.  Building permit and stop all work.  Certification  City of Portland  Certification  Certification  I hereby certify that I am the owner of record of the named property, or that the proposed work is authorized by the owner of record and that I have been authorized by the owner to make this application as his authorized agent and I agree to conform to all applicable laws of this jurisdiction. In addition, if a permit for work described in the application is issued, I certify that the code official's authorized representative shall have the authority to enter all areas covered by such permit at any reasonable hour to enforce the provision of the code(s) applicable to such permit.                                                                                                                                                                                                                                                                                                                                                                                                                                                                                                                                                                                                                                                                                                                                                                                                                                                                                                                                                                                      |                                |                            |                          | Action Appro        | ved Approve      | d w/Conditions Denied        |  |  |  |
| 1. This permit application does not preclude the Applicant(s) from meeting applicable State and Federal Rules.  2. Building permits do not include plumbing, septic or electrical work.  3. Building permits are void if work is not started within six (6) months of the date of issuance. False information may invalidate a building permit and stop all work.  3. Building permits are void if work is not started within six (6) months of the date of issuance. False information may invalidate a building permit and stop all work.  City of Portland  CERTIFICATION  1 hereby certify that I am the owner of record of the named property, or that the proposed work is authorized by the owner of record and that I have been authorized by the owner to make this application as his authorized agent and I agree to conform to all applicable laws of this uprisdiction. In addition, if a permit for work described in the application is issued, I certify that the code official's authorized representative shall have the authority to enter all areas covered by such permit at any reasonable hour to enforce the provision of the code(s) applicable to such permit.                                                                                                                                                                                                                                                                                                                                                                                                                                                                                                                                                                                                                                                                                                                                                                                                                                                                                                                                       |                                |                            |                          | Signature.          |                  | Date:                        |  |  |  |
| This permit application does not preclude the Applicant(s) from meeting applicable State and Federal Rules.   Building permits do not include plumbing, septic or electrical work.   Building permits are void if work is not started within six (6) months of the date of issuance. False information may invalidate a building permit and stop all work   Site Plan                                                                                                                                                                                                                                                                                                                                                                                                                                                                                                                                                                                                                                                                                                                                                                                                                                                                                                                                                                                                                                                                                                                                                                                                                                                                                                                                                                                                                                                                                                                                                                                                                                                                                                                                                          | Permit Taken By:               |                            |                          | Zoning              | Approval         |                              |  |  |  |
| Applicant(s) from meeting applicable State and Federal Rules.  2. Building permits do not include plumbing, septic or electrical work.  3. Building permits are void if work is not started within six (6) months of the date of issuance. False information may invalidate a building permit and stop all work  PERMIT ISSUED  City of Portland  CERTIFICATION  I hereby certify that I am the owner of record of the named property, or that the proposed work is authorized by the owner of record and that I have been authorized by the owner to make this application is issued, I certify that the code official's authorized reprint to the code(s) applicable to such permit.                                                                                                                                                                                                                                                                                                                                                                                                                                                                                                                                                                                                                                                                                                                                                                                                                                                                                                                                                                                                                                                                                                                                                                                                                                                                                                                                                                                                                                         | gg                             | 04/01/2010                 |                          |                     |                  |                              |  |  |  |
| Federal Rules.  2. Building permits do not include plumbing, septic or electrical work.  3. Building permits are void if work is not started within six (6) months of the date of issuance. False information may invalidate a building permit and stop all work.  Site Plan  Approved  Approved  Approved  Approved  Approved  Approved  Approved  Denied  De |                                |                            | Special Zone or Revie    | ws Zoni             | ng Appeal        | Historic Preservation        |  |  |  |
| septic or electrical work.  3. Building permits are void if work is not started within six (6) months of the date of issuance. False information may invalidate a building permit and stop all work    Subdivision                                                                                                                                                                                                                                                                                                                                                                                                                                                                                                                                                                                                                                                                                                                                                                                                                                                                                                                                                                                                                                                                                                                                                                                                                                                                                                                                                                                                                                                                                                                                                                                                                                                                                                                                                                                                                                                                                                             |                                | ing applicable State and   | Shoreland                | ☐ Variano           | re               | Not in District or Landma    |  |  |  |
| 3. Building permits are void if work is not started within six (6) months of the date of issuance. False information may invalidate a building permit and stop all work  PERMIT ISSUED  City of Portland  CERTIFICATION  I hereby certify that I am the owner of record of the named property, or that the proposed work is authorized by the owner of record and that I have been authorized by the owner to make this application as his authorized agent and I agree to conform to all applicable laws of this jurisdiction. In addition, if a permit for work described in the application is issued, I certify that the code official's authorized representative shall have the authority to enter all areas covered by such permit at any reasonable hour to enforce the provision of the code(s) applicable to such permit.                                                                                                                                                                                                                                                                                                                                                                                                                                                                                                                                                                                                                                                                                                                                                                                                                                                                                                                                                                                                                                                                                                                                                                                                                                                                                            |                                |                            | Wetland                  | Miscell             | aneous           | Does Not Require Review      |  |  |  |
| False information may invalidate a building permit and stop all work    Site Plan                                                                                                                                                                                                                                                                                                                                                                                                                                                                                                                                                                                                                                                                                                                                                                                                                                                                                                                                                                                                                                                                                                                                                                                                                                                                                                                                                                                                                                                                                                                                                                                                                                                                                                                                                                                                                                                                                                                                                                                                                                              | 3. Building permits are vo     | old if work is not started | Flood Zone               | Conditi             | onal Use         | Requires Review              |  |  |  |
| PERMIT ISSUED  City of Portland  CERTIFICATION  I hereby certify that I am the owner of record of the named property, or that the proposed work is authorized by the owner of record and that I have been authorized by the owner to make this application as his authorized agent and I agree to conform to all applicable laws of this jurisdiction. In addition, if a permit for work described in the application is issued, I certify that the code official's authorized representative shall have the authority to enter all areas covered by such permit at any reasonable hour to enforce the provision of the code(s) applicable to such permit.                                                                                                                                                                                                                                                                                                                                                                                                                                                                                                                                                                                                                                                                                                                                                                                                                                                                                                                                                                                                                                                                                                                                                                                                                                                                                                                                                                                                                                                                     | False information may          | invalidate a building      | Subdivision              |                     |                  | Approved                     |  |  |  |
| PERMIT ISSUED  City of Portland  CERTIFICATION  I hereby certify that I am the owner of record of the named property, or that the proposed work is authorized by the owner of record and that I have been authorized by the owner to make this application as his authorized agent and I agree to conform to all applicable laws of this jurisdiction. In addition, if a permit for work described in the application is issued, I certify that the code official's authorized representative shall have the authority to enter all areas covered by such permit at any reasonable hour to enforce the provision of the code(s) applicable to such permit.                                                                                                                                                                                                                                                                                                                                                                                                                                                                                                                                                                                                                                                                                                                                                                                                                                                                                                                                                                                                                                                                                                                                                                                                                                                                                                                                                                                                                                                                     | p                              |                            | Site Plan                | Approv              | ed               | Approved w/Condition         |  |  |  |
| PERMIT ISSUED  City of Portland  CERTIFICATION  I hereby certify that I am the owner of record of the named property, or that the proposed work is authorized by the owner of record and that I have been authorized by the owner to make this application as his authorized agent and I agree to conform to all applicable laws of this jurisdiction. In addition, if a permit for work described in the application is issued, I certify that the code official's authorized representative shall have the authority to enter all areas covered by such permit at any reasonable hour to enforce the provision of the code(s) applicable to such permit.                                                                                                                                                                                                                                                                                                                                                                                                                                                                                                                                                                                                                                                                                                                                                                                                                                                                                                                                                                                                                                                                                                                                                                                                                                                                                                                                                                                                                                                                     |                                |                            | 27.00                    |                     |                  |                              |  |  |  |
| City of Portland  CERTIFICATION  I hereby certify that I am the owner of record of the named property, or that the proposed work is authorized by the owner of record and that I have been authorized by the owner to make this application as his authorized agent and I agree to conform to all applicable laws of this jurisdiction. In addition, if a permit for work described in the application is issued, I certify that the code official's authorized representative shall have the authority to enter all areas covered by such permit at any reasonable hour to enforce the provision of the code(s) applicable to such permit.                                                                                                                                                                                                                                                                                                                                                                                                                                                                                                                                                                                                                                                                                                                                                                                                                                                                                                                                                                                                                                                                                                                                                                                                                                                                                                                                                                                                                                                                                    |                                |                            | Maj Minor MM             | Denied              |                  | ☐ Denied ☐                   |  |  |  |
| City of Portland  CERTIFICATION  I hereby certify that I am the owner of record of the named property, or that the proposed work is authorized by the owner of record and that I have been authorized by the owner to make this application as his authorized agent and I agree to conform to all applicable laws of this jurisdiction. In addition, if a permit for work described in the application is issued, I certify that the code official's authorized representative shall have the authority to enter all areas covered by such permit at any reasonable hour to enforce the provision of the code(s) applicable to such permit.                                                                                                                                                                                                                                                                                                                                                                                                                                                                                                                                                                                                                                                                                                                                                                                                                                                                                                                                                                                                                                                                                                                                                                                                                                                                                                                                                                                                                                                                                    |                                | 1001150                    | a wor co                 | ~937                |                  |                              |  |  |  |
| City of Portland  CERTIFICATION  I hereby certify that I am the owner of record of the named property, or that the proposed work is authorized by the owner of record and that I have been authorized by the owner to make this application as his authorized agent and I agree to conform to all applicable laws of this jurisdiction. In addition, if a permit for work described in the application is issued, I certify that the code official's authorized representative shall have the authority to enter all areas covered by such permit at any reasonable hour to enforce the provision of the code(s) applicable to such permit.                                                                                                                                                                                                                                                                                                                                                                                                                                                                                                                                                                                                                                                                                                                                                                                                                                                                                                                                                                                                                                                                                                                                                                                                                                                                                                                                                                                                                                                                                    | PERMIT                         | ISSUED                     | Date & H                 | V Date:             |                  | Date: /                      |  |  |  |
| I hereby certify that I am the owner of record of the named property, or that the proposed work is authorized by the owner of record and that I have been authorized by the owner to make this application as his authorized agent and I agree to conform to all applicable laws of this jurisdiction. In addition, if a permit for work described in the application is issued, I certify that the code official's authorized representative shall have the authority to enter all areas covered by such permit at any reasonable hour to enforce the provision of the code(s) applicable to such permit.                                                                                                                                                                                                                                                                                                                                                                                                                                                                                                                                                                                                                                                                                                                                                                                                                                                                                                                                                                                                                                                                                                                                                                                                                                                                                                                                                                                                                                                                                                                     |                                |                            | 7 21(                    |                     |                  |                              |  |  |  |
| I hereby certify that I am the owner of record of the named property, or that the proposed work is authorized by the owner of record and that I have been authorized by the owner to make this application as his authorized agent and I agree to conform to all applicable laws of this jurisdiction. In addition, if a permit for work described in the application is issued, I certify that the code official's authorized representative shall have the authority to enter all areas covered by such permit at any reasonable hour to enforce the provision of the code(s) applicable to such permit.                                                                                                                                                                                                                                                                                                                                                                                                                                                                                                                                                                                                                                                                                                                                                                                                                                                                                                                                                                                                                                                                                                                                                                                                                                                                                                                                                                                                                                                                                                                     |                                |                            |                          |                     |                  |                              |  |  |  |
| I hereby certify that I am the owner of record of the named property, or that the proposed work is authorized by the owner of record and that I have been authorized by the owner to make this application as his authorized agent and I agree to conform to all applicable laws of this jurisdiction. In addition, if a permit for work described in the application is issued, I certify that the code official's authorized representative shall have the authority to enter all areas covered by such permit at any reasonable hour to enforce the provision of the code(s) applicable to such permit.                                                                                                                                                                                                                                                                                                                                                                                                                                                                                                                                                                                                                                                                                                                                                                                                                                                                                                                                                                                                                                                                                                                                                                                                                                                                                                                                                                                                                                                                                                                     | ni ni                          | Dealand                    |                          |                     |                  |                              |  |  |  |
| I hereby certify that I am the owner of record of the named property, or that the proposed work is authorized by the owner of record and that I have been authorized by the owner to make this application as his authorized agent and I agree to conform to all applicable laws of this jurisdiction. In addition, if a permit for work described in the application is issued, I certify that the code official's authorized representative shall have the authority to enter all areas covered by such permit at any reasonable hour to enforce the provision of the code(s) applicable to such permit.                                                                                                                                                                                                                                                                                                                                                                                                                                                                                                                                                                                                                                                                                                                                                                                                                                                                                                                                                                                                                                                                                                                                                                                                                                                                                                                                                                                                                                                                                                                     | City of                        | Pomanu                     | CERTIFICATI              | ON                  |                  |                              |  |  |  |
| I have been authorized by the owner to make this application as his authorized agent and I agree to conform to all applicable laws of this jurisdiction. In addition, if a permit for work described in the application is issued, I certify that the code official's authorized representative shall have the authority to enter all areas covered by such permit at any reasonable hour to enforce the provision of the code(s) applicable to such permit.                                                                                                                                                                                                                                                                                                                                                                                                                                                                                                                                                                                                                                                                                                                                                                                                                                                                                                                                                                                                                                                                                                                                                                                                                                                                                                                                                                                                                                                                                                                                                                                                                                                                   | I hereby certify that I am the | owner of record of the na  | amed property, or that t | he proposed work    | is authorized by | the owner of record and that |  |  |  |
| shall have the authority to enter all areas covered by such permit at any reasonable hour to enforce the provision of the code(s) applicable to such permit.                                                                                                                                                                                                                                                                                                                                                                                                                                                                                                                                                                                                                                                                                                                                                                                                                                                                                                                                                                                                                                                                                                                                                                                                                                                                                                                                                                                                                                                                                                                                                                                                                                                                                                                                                                                                                                                                                                                                                                   |                                |                            |                          |                     |                  |                              |  |  |  |
| SIGNATURE OF APPLICANT ADDRESS DATE PHONE                                                                                                                                                                                                                                                                                                                                                                                                                                                                                                                                                                                                                                                                                                                                                                                                                                                                                                                                                                                                                                                                                                                                                                                                                                                                                                                                                                                                                                                                                                                                                                                                                                                                                                                                                                                                                                                                                                                                                                                                                                                                                      | shall have the authority to en |                            |                          |                     |                  |                              |  |  |  |
| SIGNATURE OF APPLICANT ADDRESS DATE PHONE                                                                                                                                                                                                                                                                                                                                                                                                                                                                                                                                                                                                                                                                                                                                                                                                                                                                                                                                                                                                                                                                                                                                                                                                                                                                                                                                                                                                                                                                                                                                                                                                                                                                                                                                                                                                                                                                                                                                                                                                                                                                                      | CIONATUDE OF LOW IO.           |                            |                          |                     |                  |                              |  |  |  |
|                                                                                                                                                                                                                                                                                                                                                                                                                                                                                                                                                                                                                                                                                                                                                                                                                                                                                                                                                                                                                                                                                                                                                                                                                                                                                                                                                                                                                                                                                                                                                                                                                                                                                                                                                                                                                                                                                                                                                                                                                                                                                                                                | SIONATURE OF APPLICANT         |                            | ADDRES:                  | 3                   | DAIE             | PHONE                        |  |  |  |