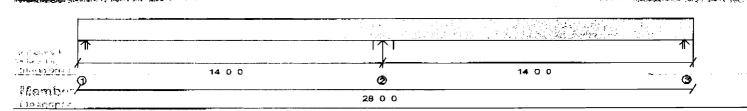

Dead Load: 260 PLF Live Load: 1040 PLF

Member Type: Beam Lateral Bracing: Continuous Top

Moisture Condition: Dry

Deflection Criteria: L/480 live, L/360 total

Deck Connection: Nailed

Fllename: KYB1

Application: Floor

Building Code: IBC / IRC

Member Weight: .21.6 PLF

Regrings and Pagetions

| Dealings and Leaci | uona |              |              |                         |                | e de la companya de l |
|--------------------|------|--------------|--------------|-------------------------|----------------|--------------------------------------------------------------------------------------------------------------------------------------------------------------------------------------------------------------------------------------------------------------------------------------------------------------------------------------------------------------------------------------------------------------------------------------------------------------------------------------------------------------------------------------------------------------------------------------------------------------------------------------------------------------------------------------------------------------------------------------------------------------------------------------------------------------------------------------------------------------------------------------------------------------------------------------------------------------------------------------------------------------------------------------------------------------------------------------------------------------------------------------------------------------------------------------------------------------------------------------------------------------------------------------------------------------------------------------------------------------------------------------------------------------------------------------------------------------------------------------------------------------------------------------------------------------------------------------------------------------------------------------------------------------------------------------------------------------------------------------------------------------------------------------------------------------------------------------------------------------------------------------------------------------------------------------------------------------------------------------------------------------------------------------------------------------------------------------------------------------------------------|
| Deed La Location   | Type | Input Length | Min Required | <b>Gravity Reaction</b> | Gravity Uplift |                                                                                                                                                                                                                                                                                                                                                                                                                                                                                                                                                                                                                                                                                                                                                                                                                                                                                                                                                                                                                                                                                                                                                                                                                                                                                                                                                                                                                                                                                                                                                                                                                                                                                                                                                                                                                                                                                                                                                                                                                                                                                                                                |
| ייממ או מי מ       | Wall | 5.500"       | 1.500"       | 7632#                   | _              |                                                                                                                                                                                                                                                                                                                                                                                                                                                                                                                                                                                                                                                                                                                                                                                                                                                                                                                                                                                                                                                                                                                                                                                                                                                                                                                                                                                                                                                                                                                                                                                                                                                                                                                                                                                                                                                                                                                                                                                                                                                                                                                                |
| 2 13' 7.375"       | Wall | 11.000"      | 3.780"       | 22491#                  |                |                                                                                                                                                                                                                                                                                                                                                                                                                                                                                                                                                                                                                                                                                                                                                                                                                                                                                                                                                                                                                                                                                                                                                                                                                                                                                                                                                                                                                                                                                                                                                                                                                                                                                                                                                                                                                                                                                                                                                                                                                                                                                                                                |
| 3 27' 2.750"       | Wall | 5.500"       | 1.500"       | 7632#                   |                |                                                                                                                                                                                                                                                                                                                                                                                                                                                                                                                                                                                                                                                                                                                                                                                                                                                                                                                                                                                                                                                                                                                                                                                                                                                                                                                                                                                                                                                                                                                                                                                                                                                                                                                                                                                                                                                                                                                                                                                                                                                                                                                                |

#### **Maximum Load Case Reactions**

Used for applying point loads (or line loads) to carrying mem Dead Live 1438# 6195# 17899#

4792# 1438# Design spans

13' 7 375'

13' 7.375"

8195#

Product: 1-3/4 x 11-7/8 x 2.0E CP-Lam LVL Component Member Design has Passed Design Checks.\*\* Design assumes continuous lateral bracing along the top chord.

| Allowable Stress De | sign     |           |          |                |                |
|---------------------|----------|-----------|----------|----------------|----------------|
|                     | Actual   | Allowable | Capacity | Location       | Loading        |
| Positive Moment     | 21967.#  | 44293.\#  | 49%      | 21.78'         | Even Spans D+L |
| Negative Moment     | 30621.'# | 44035.'#  | 69%      | <b>13</b> .61' | Total load D+L |
| Negative Unbrcd     | 30621.'# | 44035.'#  | 69%      | 13.61'         | Total load D+L |
| Shear <sup>#</sup>  | 9938.#   | 15794.#   | 62%      | 13.62'         | Total load D+L |
| Max. Reaction       | 22491.#  | 65450.#   | 34%      | 13.61'         | Total load D+L |
| TL Deflection       | 0.3345"  | 0.4538"   | L/488    | 21.1'          | Even Spans D+L |
| 11 Deflection       | 0.2884"  | 0 3404"   | 1 /588   | 21 1'          | Even Spane I   |