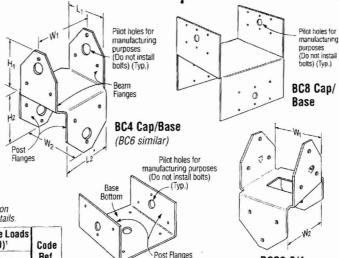

## C/BCS Post Caps

e BCS allows for the connection of 2-2x's to a 4x post or 3-2x's to a 6x ouble shear nailing between beam and post gives added strength! The ies offers dual purpose post cap/base for light cap or base connections.

RIAL: 18 gauge

t: Galvanized. Some products available in ZMAX® coating; see Corrosion Information, page 10-11.

LLATION: • Use all specified fasteners. See General Notes

Do not install bolts into pilot holes.

BCS: install dome nails on beam; drive nails at an angle through the beam into the post below to achieve the table loads BC: install with 16d commons or 16dx21/2" joist hanger nails

Post bases do not provide adequate resistance to prevent members from rotating about the base and therefore are not recommended for non top-supported installations (such as fences or unbraced carports). To tie multiple 2x members together, the Designer must determine the fasteners required to join members to act as one unit without

| Model    | Model          |                | Dime           | nsion          | ıs             |                | Fasteners      |                |                | Allowab<br>(16 | Code    |              |
|----------|----------------|----------------|----------------|----------------|----------------|----------------|----------------|----------------|----------------|----------------|---------|--------------|
| No.      | W <sub>1</sub> | W <sub>2</sub> | L <sub>1</sub> | L <sub>2</sub> | H <sub>1</sub> | H <sub>2</sub> | Beam<br>Flange | Post<br>Flange | Base<br>Bottom | Uplift         | Lateral | Ref.         |
|          |                |                |                |                |                |                | CAPS           |                |                |                |         |              |
| BC4      | 39/16          | 39/16          | 27/8           | 27/8           | 3              | 3              | 6-16d          | 6-16d          | _              | 980            | 1000    |              |
| BC46     | 39/16          | 51/2           | 47/8           | 27/8           | 31/2           | 21/2           | 12-16d         | 6-16d          | _              | 980            | 1000    |              |
| BC4R     | 4              | 4              | 4              | 4              | 3              | 3              | 12-16d         | 12-16d         | _              | 980            | 1000    | 140          |
| BC6      | 51/2           | 51/2           | 43/8           | 43/8           | 33/8           | 33/8           | 12-16d         | 12-16d         | -              | 1050           | 2000    | l12,<br>L20, |
| BC6R     | 6              | 6              | 6              | 6              | 3              | 3              | 12-16d         | 12-16d         | _              | 1050           | 2000    | F11          |
| BC8      | 71/2           | 71/2           | 71/2           | 71/2           | 4              | 4              | 12-16d         | 12-16d         | _              | 1800           | 2000    |              |
| BCS2-2/4 | 31/8           | 39/16          | 21/8           | 21/8           | 215/16         | 215/16         | 8-10d          | 6-10d          | _              | 780            | 1025    |              |
| BCS2-3/6 | 45/8           | 5%16           | 43/8           | 21/8           | 35/16          | 215/16         | 12-16d         | 6-16d          | _              | 800            | 1495    |              |
|          |                |                |                |                |                | -              | BASES          |                |                |                |         |              |
| BC40     | 39/16          | _              | 31/4           | -              | 21/4           | _              | _              | 6-16d          | 4-16d          | 510            | 735     |              |
| BC40R    | 4              | _              | 4              | _              | 3              | -              | _              | 6-16d          | 4-16d          | 510            | 735     |              |
| BC460    | 51/2           | _              | 33/8           | -              | 3              | _              | _              | 6-16d          | 4-16d          | 450            | 735     |              |
| BC60     | 51/2           | _              | 51/2           | _              | 3              | _              | _              | 6-16d          | 4-16d          | 450            | 735     | 170          |
| BC60R    | 6              | _              | 6              |                | 3              | -              | _              | 6-16d          | 4-16d          | 450            | 735     |              |
| BC80     | 71/2           |                | 71/2           | _              | 4              |                |                | 6-16d          | 4-16d          | 450            | 735     |              |
| BC80R    | 8              | _              | 8              | _              | 4              | _              | 1              | 6-16d          | 4-16d          | 450            | 735     |              |

**BC60** Half Base (other similar)

1. Allowable loads have been increased 60% for wind or earthquake loading with no further increase allowed; reduce where other loads govern

 Structural composite lumber columns have sides that show either the wide face or the edges of the lumber strands/veneers. Values in the tables reflect installation into the wide face. See technical bulletin T-SCLCOLUMN for values on the narrow face (edge) (see page 191 for details). 3. Base allowable loads assumes nails

have full penetration into supporting member. Loads do not apply to end grain post installations.

4. **NAILS**: 16d = 0.162" dia. x 3½" long, 10d = 0.148" dia. x 3" long See page 16-17 for other nail sizes and information.