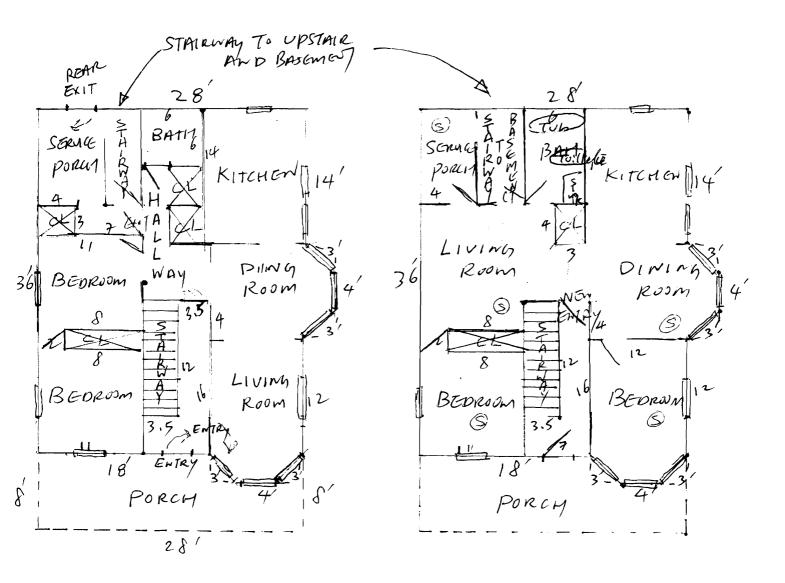

# New Framing Details Page (1)

- 1. level expisiting floors from entry to dining area with 2x4 sleepers and 34 inch advantee sheathing. (see shaded area on drawing.)
- 2. Remove Plaster and wood lath on interior walls. replace with 12 inch Sheetrock.
- 3. Stud in Front egress entry door and frame a New one using 2x4 Jack studs w/ 2x8 header doubted (see drawing)#3
- 4. remove one 7 Section of interior nonbearing wall and patch ceiling with R-30 insulation/sound board and fire code gheetrock, (see drawing)#4
- 5. Femove 2 Bearing walls and replace with Sel 3=2x10 spiked together plus 2 layers of LVL I Plywood bear 28 long with double Sel 2x6 Jack study set into exterior walls and 4=2x6 Jacks as colum corrying the center will wrap all with fire code sheetrock & will also dig & deep footings under colum in Basem

# 17 CODMAN STREET FIRST Floor 1,050 S.F.

EACH BOX = 1 Sqft.

RED COUR: PROPOSES

RED COLORS PROPOSED

EXISTING

PROPOSED