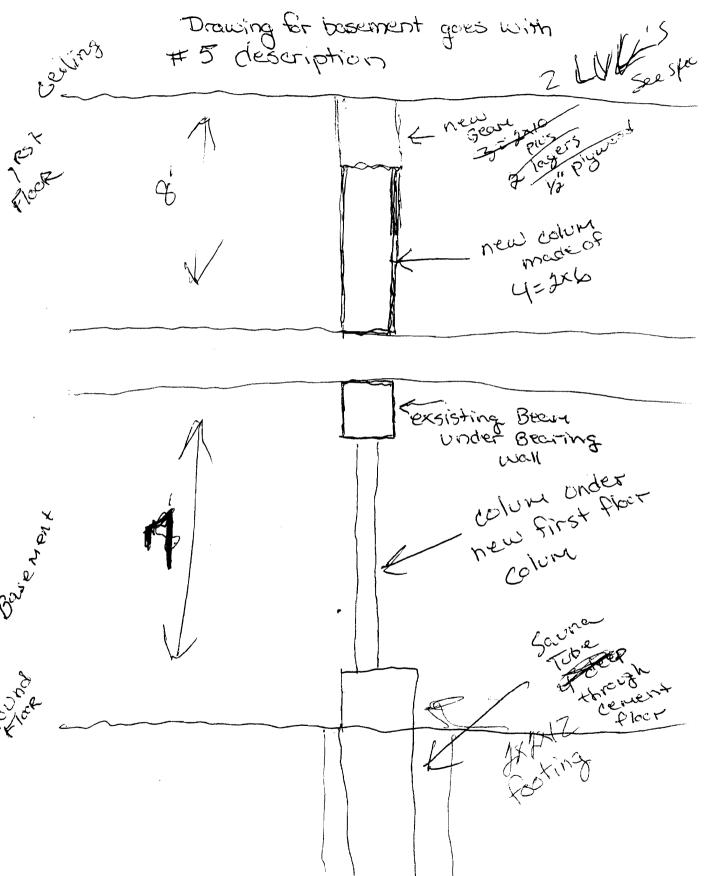

Tetails on New door opening
goes with #3 Details

and set new column under the 2 x 6 column to facting in basement. (See drawing #5)

No Phaster will be removed from CEIlings or walls around perimeter including walls to common areas.

# New Framing Details Page (1)

- 1. level expisiting floors from entry to dining area with 2x4 sleepers and 34 inch advantee sheathing. (see shaded area on drawing.)
- 2. Remove Plaster and wood lath on interior walls. replace with 12 inch Sheetrock.
- 3. Stud in Front egress entry door and frame a New one using 2x4 Jack studs w/ 2x8 header doubted (see drawing)#3
- 4. remove one 7 Section of interior nonbearing wall and patch ceiling with R-30 insulation/sound board and fire code gheetrock, (see drawing)#4
- 5. Femove 2 Bearing walls and replace with Sel 3=2x10 spiked together plus 2 layers of LVL I Plywood bear 28 long with double Sel 2x6 Jack study set into exterior walls and 4=2x6 Jacks as colum corrying the center will wrap all with fire code sheetrock & will also dig & deep footings under colum in Basem