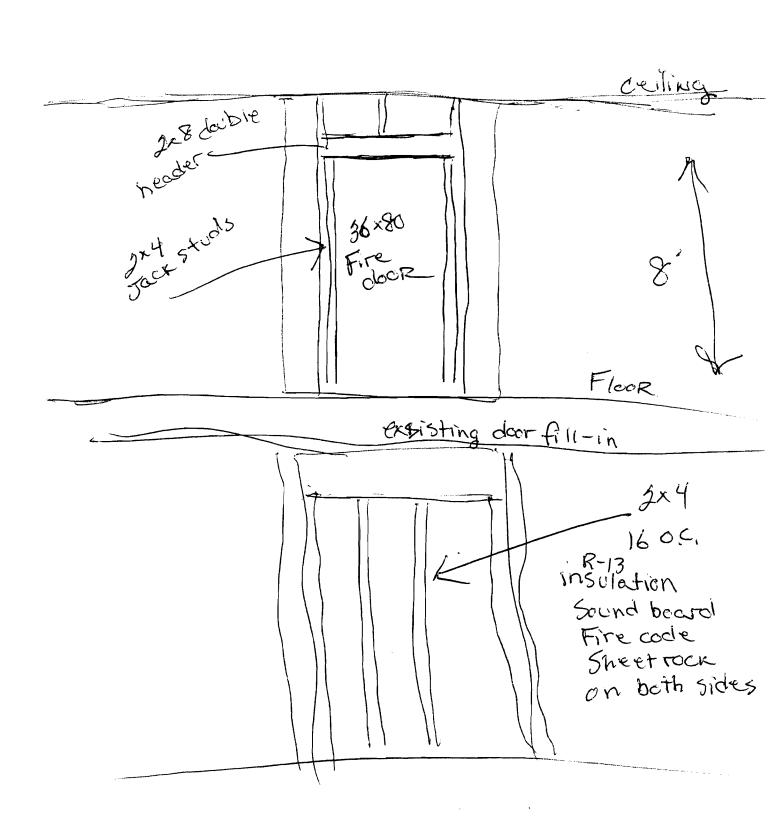

# New Framing Details Page (1)

- 1. level expisiting floors from entry to dining area with 2x4 sleepers and 34 inch advantee sheathing. (see shaded area on drawing.)
- 2. Remove Plaster and wood lath on interior walls. replace with 12 inch Sheetrock.
- 3. Stud in Front egress entry door and frame a New one using 2x4 Jack studs w/ 2x8 header doubted (see drawing)#3
- 4. remove one 7 Section of interior nonbearing wall and patch ceiling with R-30 insulation/sound board and fire code gheetrock, (see drawing)#4
- 5. Femove 2 Bearing walls and replace with Sel 3=2x10 spiked together plus 2 layers of LVL I Plywood bear 28 long with double Sel 2x6 Jack study set into exterior walls and 4=2x6 Jacks as colum corrying the center will wrap all with fire code sheetrock & will also dig & deep footings under colum in Basem