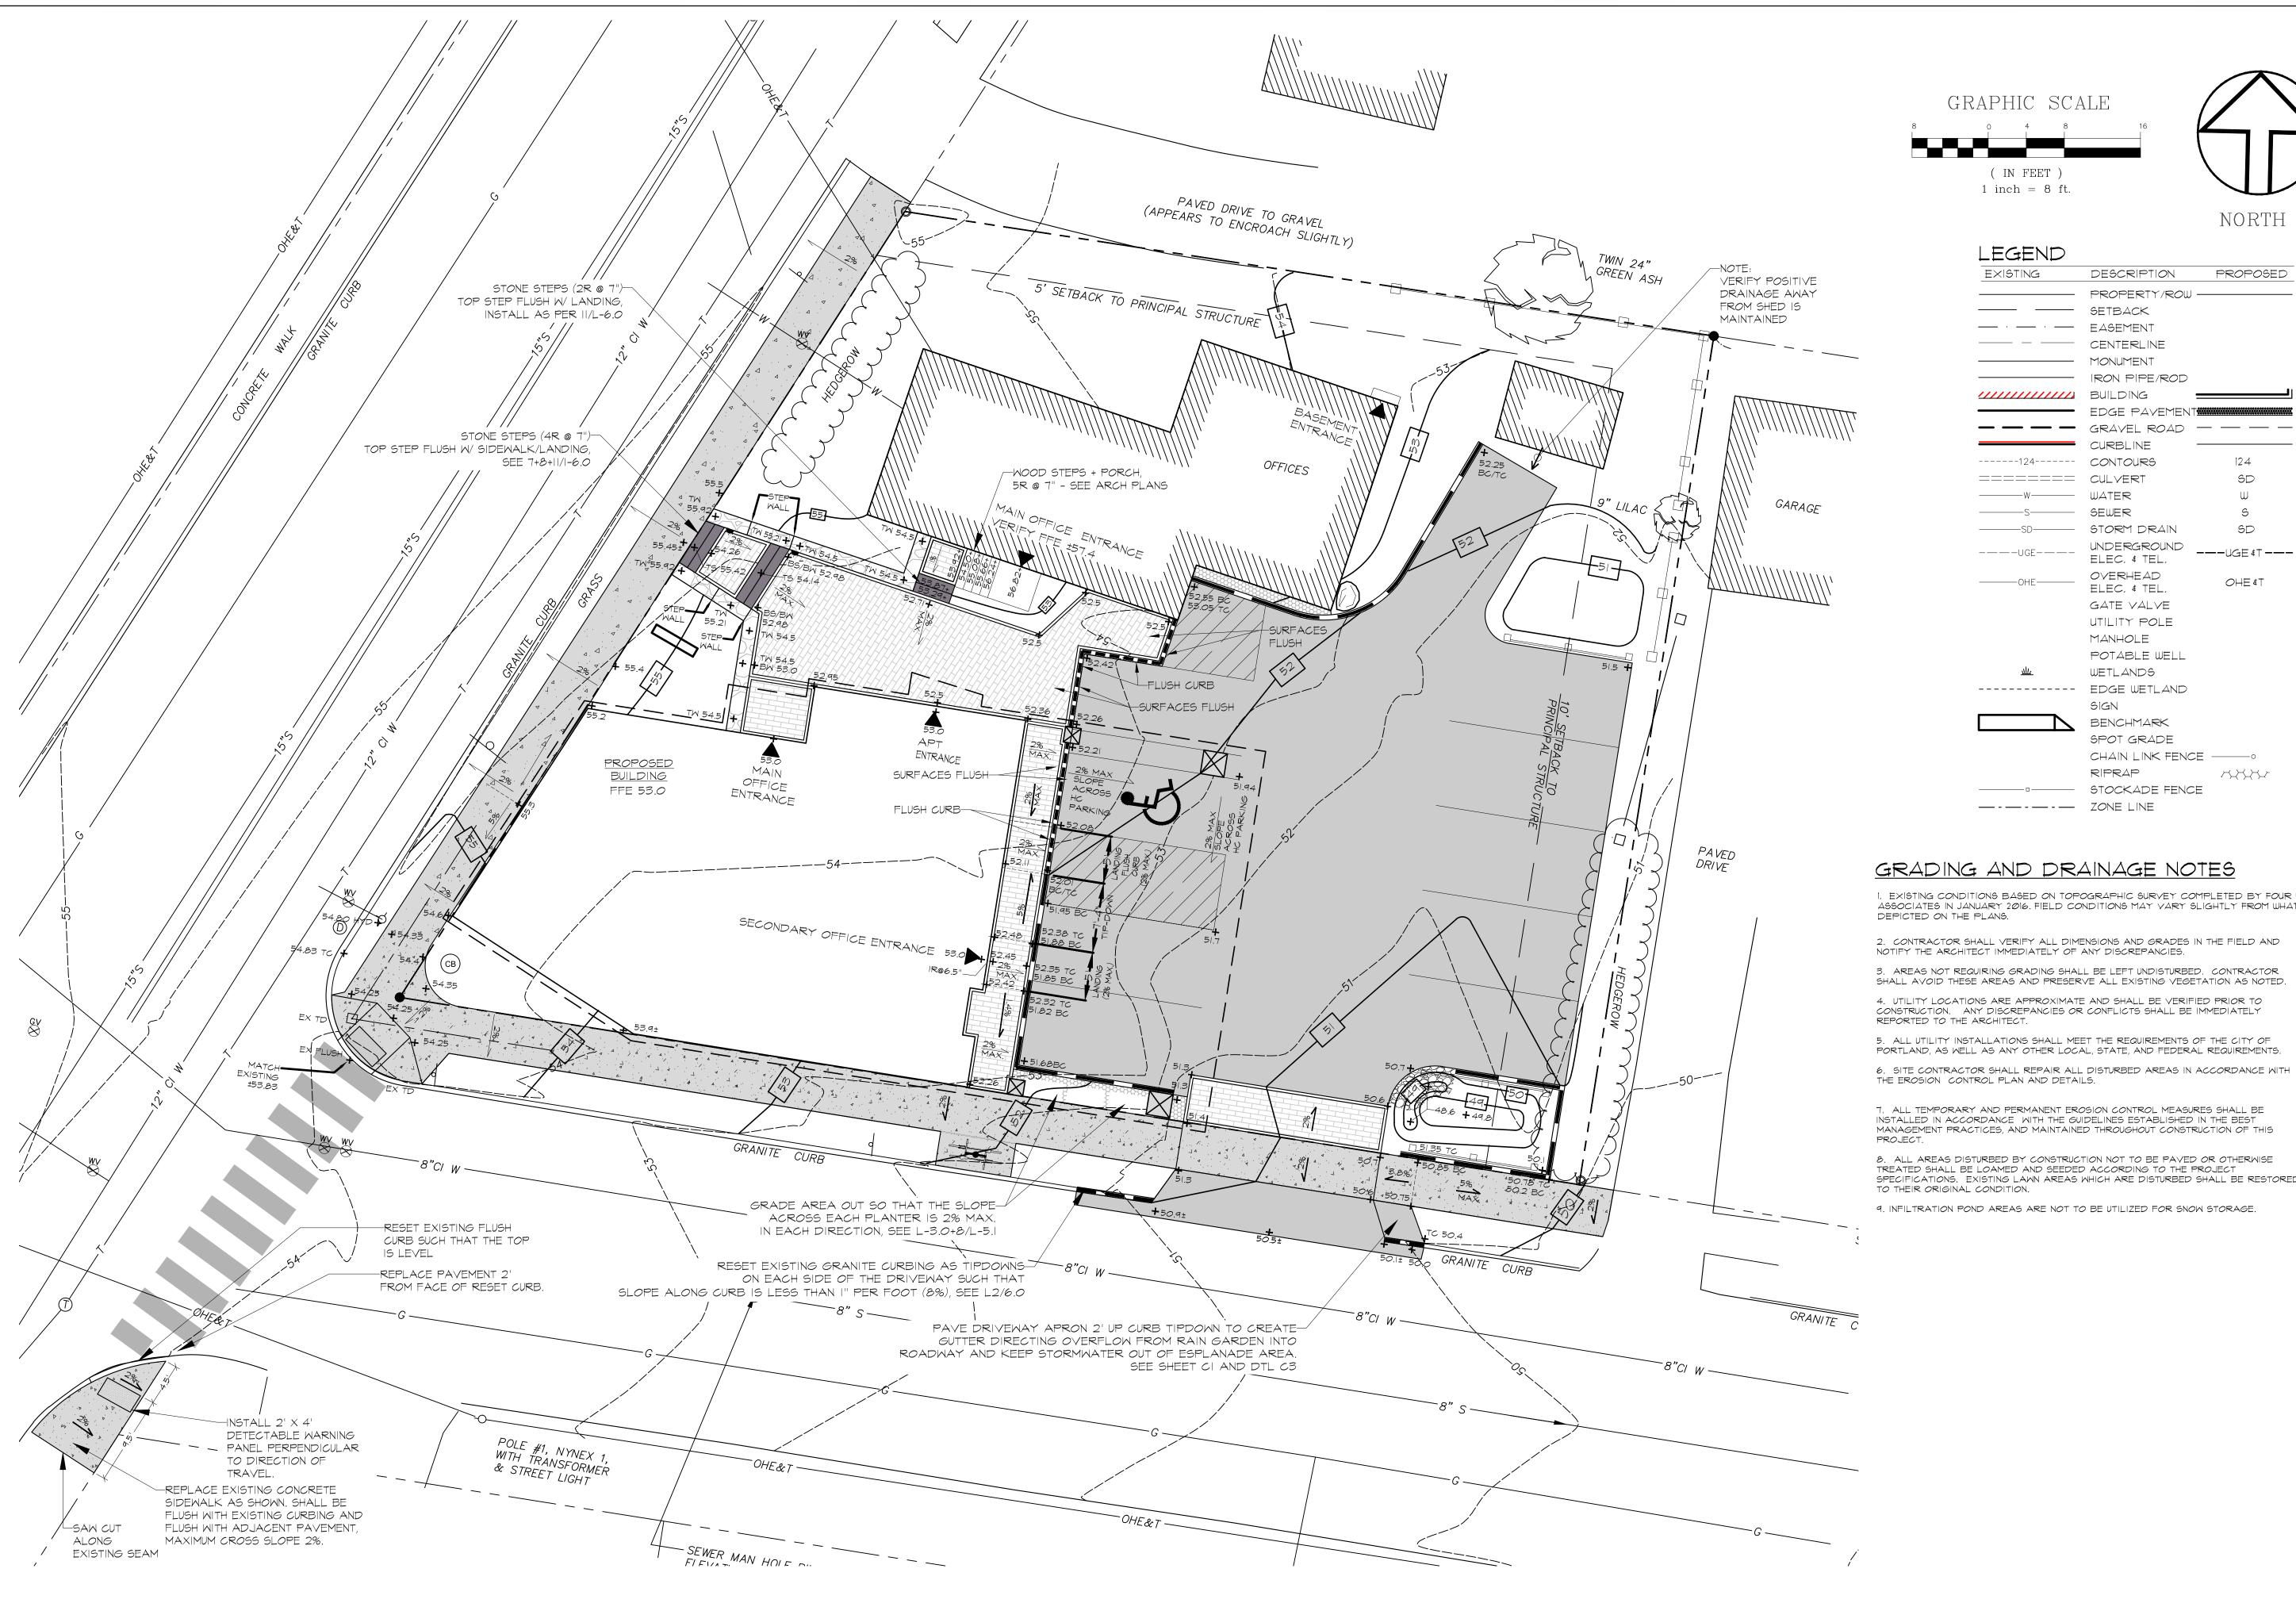

DESCRIPTION PROPOSED PROPERTY/ROW -SETBACK - EASEMENT CENTERLINE - MONUMENT IRON PIPE/ROD ////////////// BUILDING -----124----- CONTOURS SD ====== CULVERT -----SD-------STORM DRAIN SD UNDERGROUND ---UGE #T----ELEC. # TEL. OVERHEAD ELEC. & TEL. OHE #T GATE VALVE UTILITY POLE MANHOLE POTABLE WELL WETLANDS ----- EDGE WETLAND SIGN BENCHMARK SPOT GRADE CHAIN LINK FENCE -----RIPRAP ----- STOCKADE FENCE \_\_\_\_ ZONE LINE

## GRADING AND DRAINAGE NOTES

I. EXISTING CONDITIONS BASED ON TOPOGRAPHIC SURVEY COMPLETED BY FOUR POINTS ASSOCIATES IN JANUARY 2016. FIELD CONDITIONS MAY VARY SLIGHTLY FROM WHAT IS

2. CONTRACTOR SHALL VERIFY ALL DIMENSIONS AND GRADES IN THE FIELD AND NOTIFY THE ARCHITECT IMMEDIATELY OF ANY DISCREPANCIES.

SHALL AVOID THESE AREAS AND PRESERVE ALL EXISTING VEGETATION AS NOTED. 4. UTILITY LOCATIONS ARE APPROXIMATE AND SHALL BE VERIFIED PRIOR TO CONSTRUCTION. ANY DISCREPANCIES OR CONFLICTS SHALL BE IMMEDIATELY

5. ALL UTILITY INSTALLATIONS SHALL MEET THE REQUIREMENTS OF THE CITY OF PORTLAND, AS WELL AS ANY OTHER LOCAL, STATE, AND FEDERAL REQUIREMENTS.

7. ALL TEMPORARY AND PERMANENT EROSION CONTROL MEASURES SHALL BE INSTALLED IN ACCORDANCE WITH THE GUIDELINES ESTABLISHED IN THE BEST MANAGEMENT PRACTICES, AND MAINTAINED THROUGHOUT CONSTRUCTION OF THIS

8. ALL AREAS DISTURBED BY CONSTRUCTION NOT TO BE PAVED OR OTHERWISE TREATED SHALL BE LOAMED AND SEEDED ACCORDING TO THE PROJECT SPECIFICATIONS. EXISTING LAWN AREAS WHICH ARE DISTURBED SHALL BE RESTORED

9. INFILTRATION POND AREAS ARE NOT TO BE UTILIZED FOR SNOW STORAGE.

Project Name: