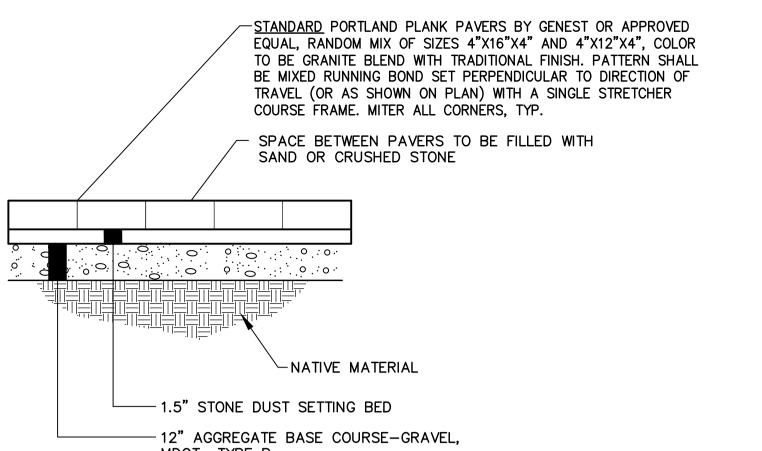

# STANDARD PAVER DETAIL (STAIR LANDINGS & SIDEWALK BENEATH CARPORT)

P: \2016\161.06035\23\_OceanStPortland\Drawings\WorkingDrawings\23-Ocean-Ransom-Plans\_2016-08-20.dwg C-103 Dec 12,2016- 10:04am