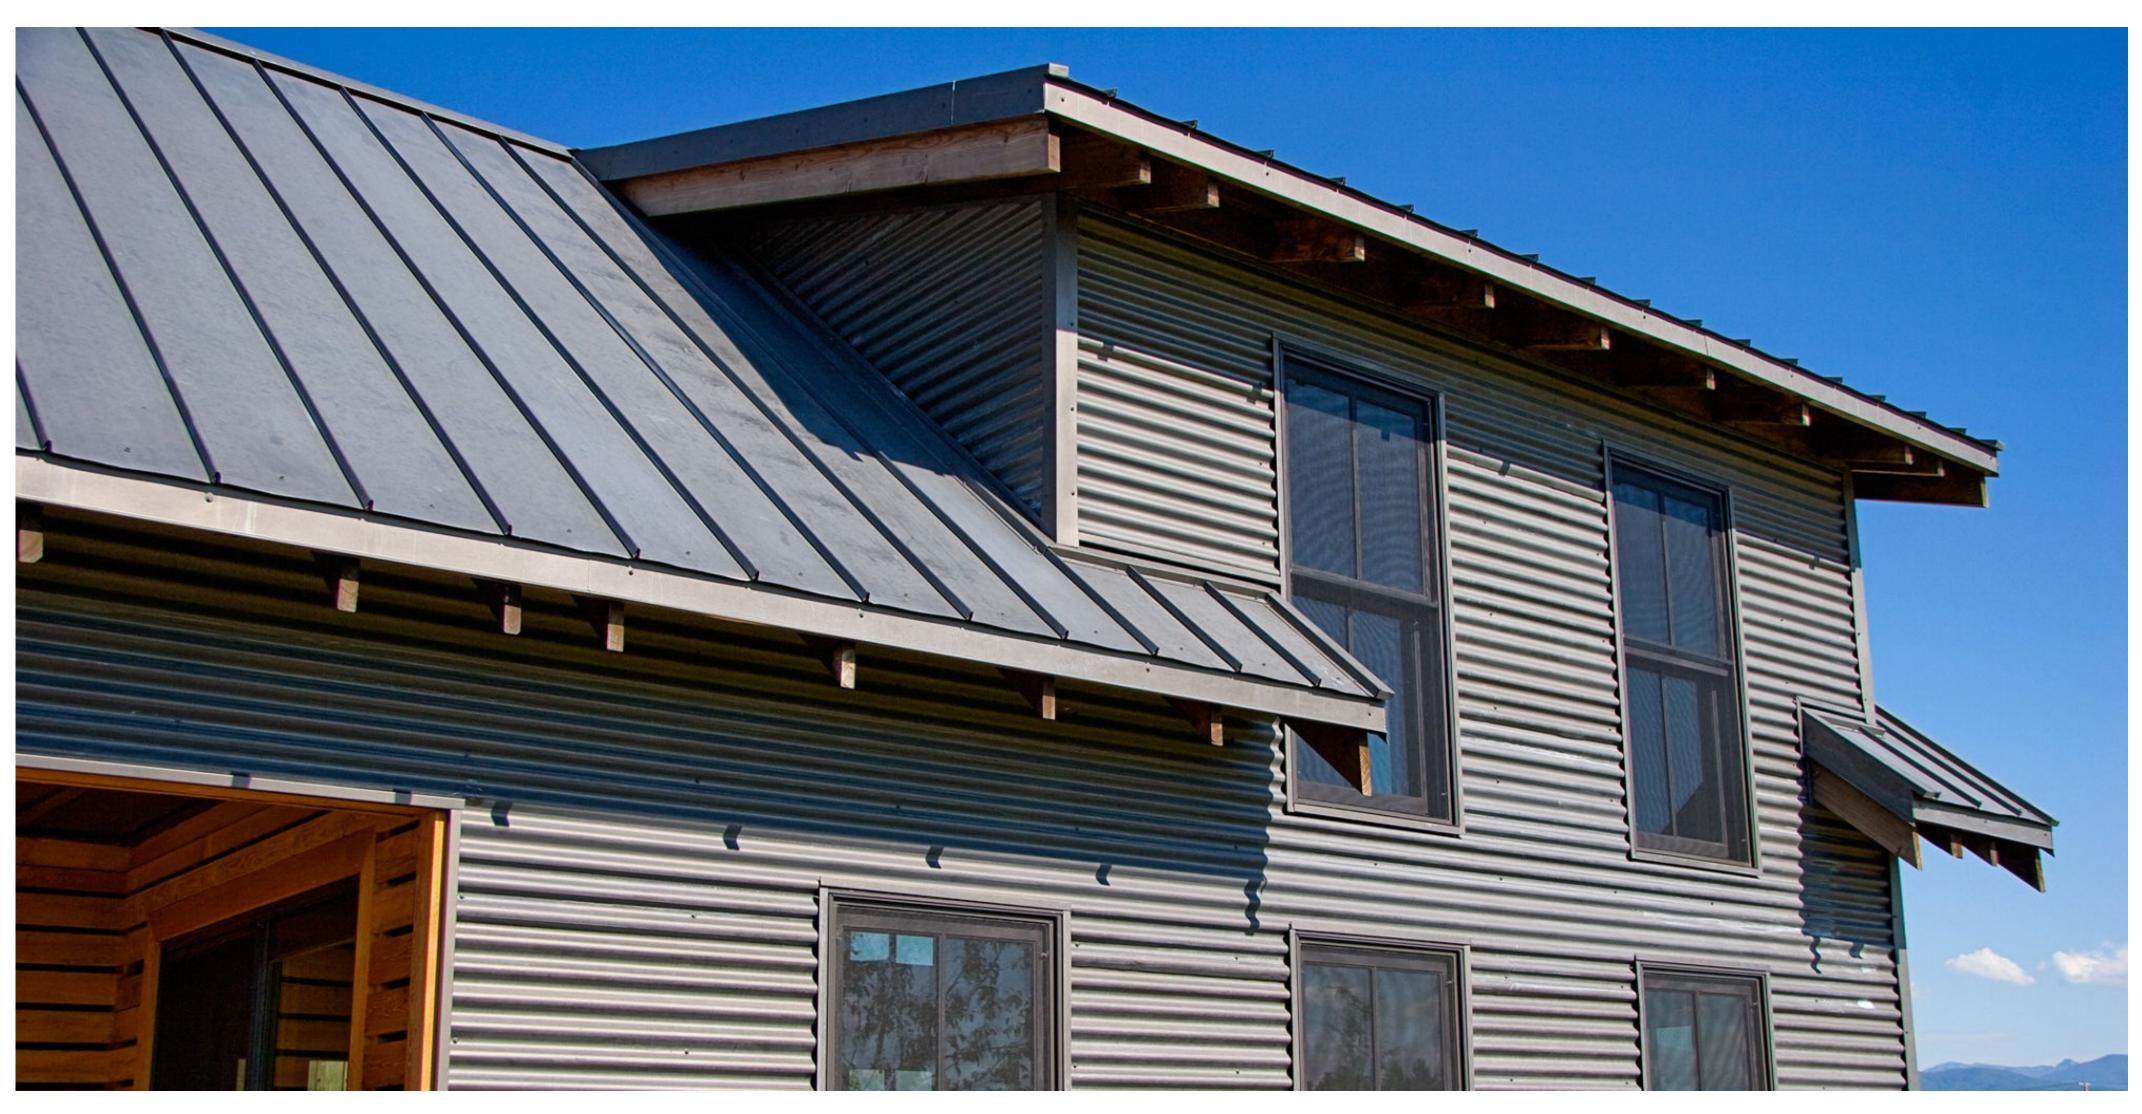

Siding Examples

## EXPOSED FASTENER ROOFING & SIDING PANEL 4"RIB

Fabral® 4"Rib is a classically designed exposed fastener panel with 4"Rib spacing. With exceptional durability and unlimited color options, 4"Rib is a preferred choice for function and creativity. The unique construction of 4"Rib allows panels to follow every curve of your design. And it's suitable for use on both wall and roof applications (in siding only, can be applied in vertical and horizontal orientation). With 4"Rib your vision is limitless.