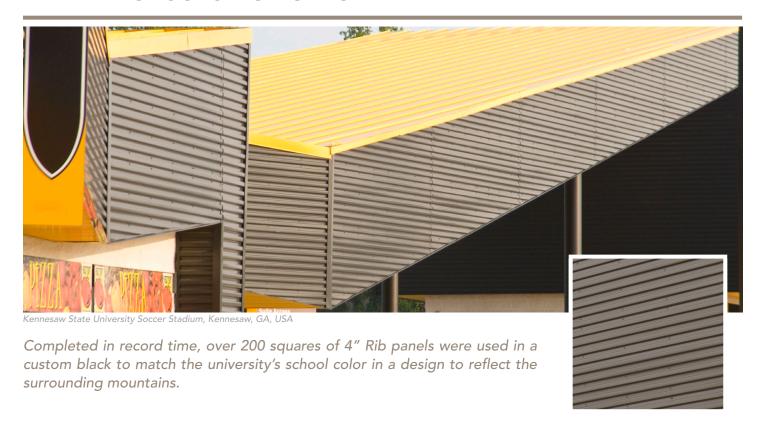

## EXPOSED FASTENER ROOFING & SIDING PANEL 4"RIB

Fabral® 4"Rib is a classically designed exposed fastener panel with 4"Rib spacing. With exceptional durability and unlimited color options, 4"Rib is a preferred choice for function and creativity. The unique construction of 4"Rib allows panels to follow every curve of your design. And it's suitable for use on both wall and roof applications (in siding only, can be applied in vertical and horizontal orientation). With 4"Rib your vision is limitless.