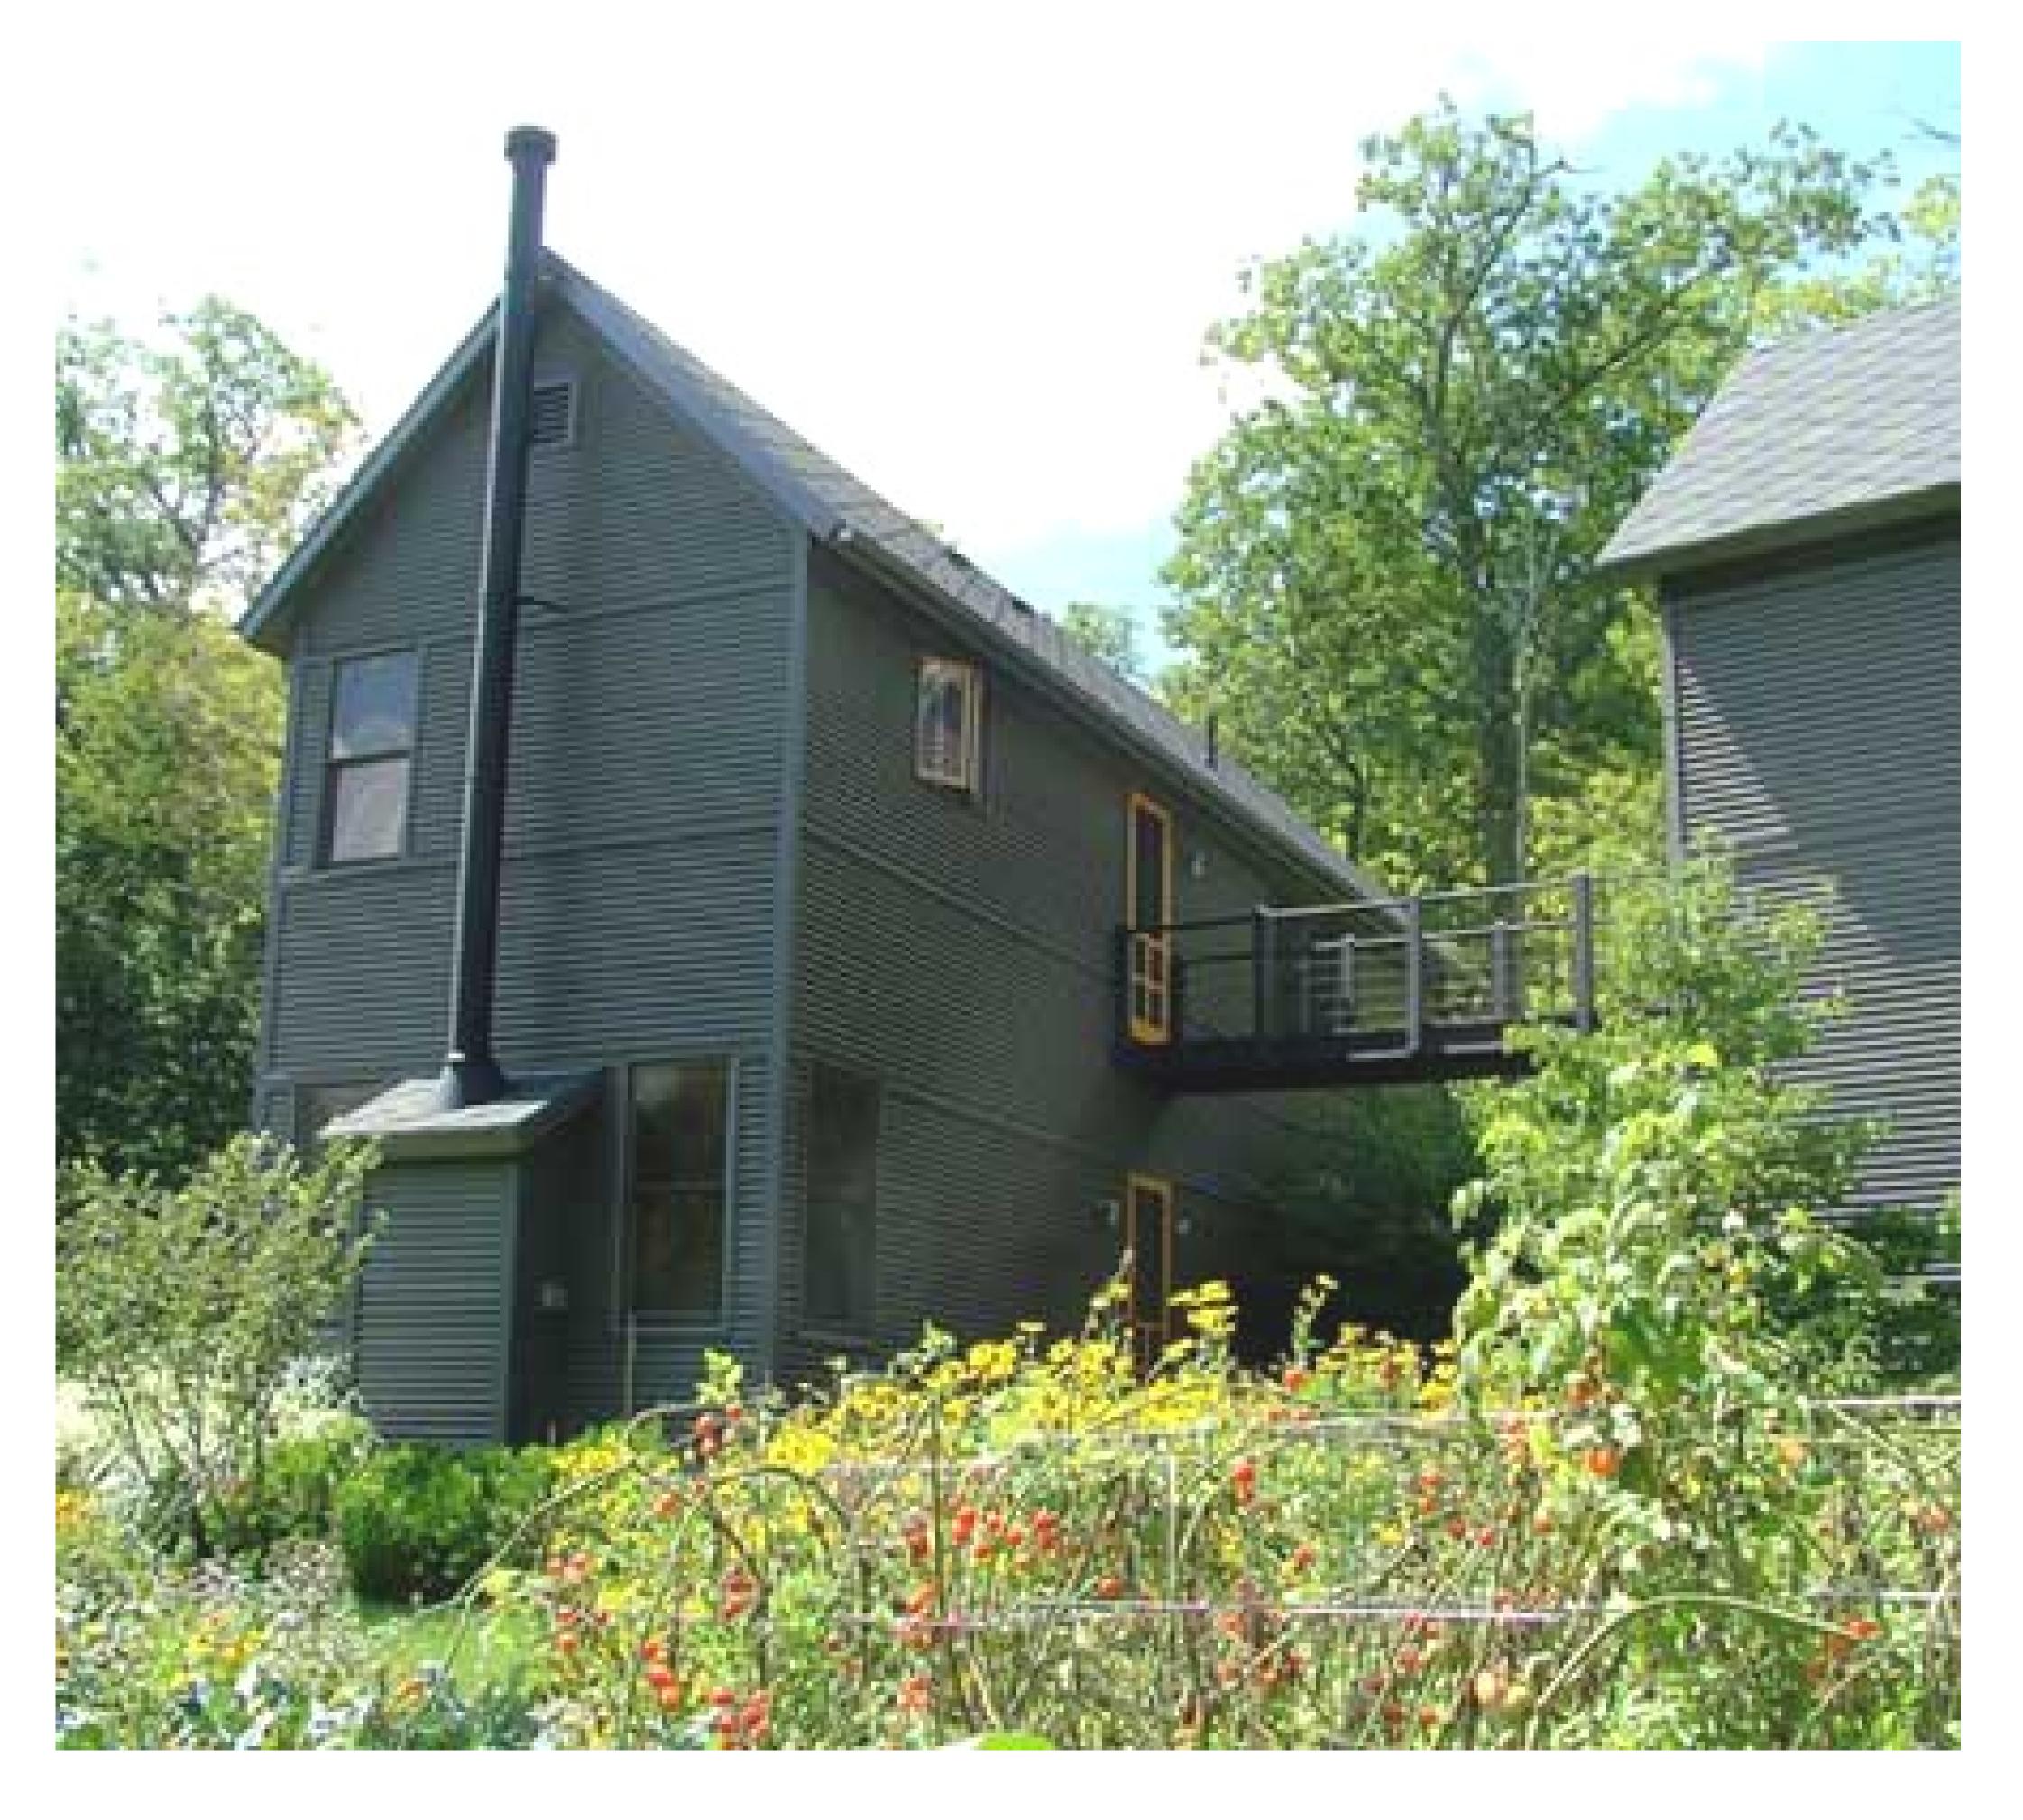

Siding Examples

## EXPOSED FASTENER ROOFING & SIDING PANEL 4"RIB

Fabral® 4"Rib is a classically designed exposed fastener panel with 4"Rib spacing. With exceptional durability and unlimited color options, 4"Rib is a preferred choice for function and creativity. The unique construction of 4"Rib allows panels to follow every curve of your design. And it's suitable for use on both wall and roof applications (in siding only, can be applied in vertical and horizontal orientation). With 4"Rib your vision is limitless.