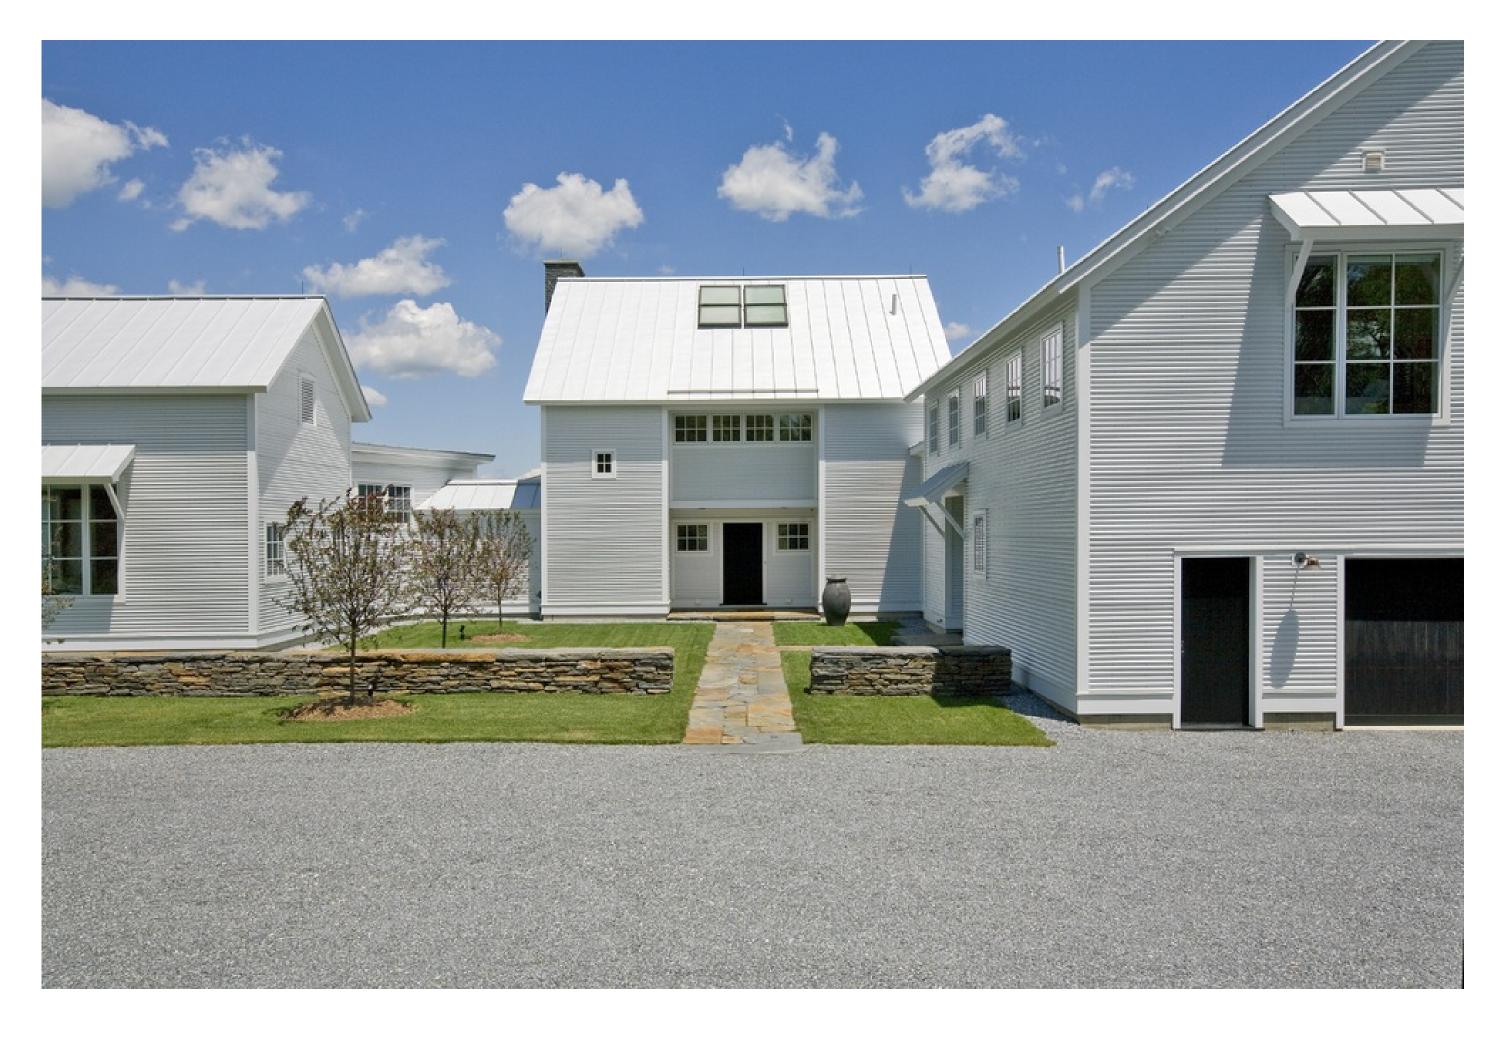

Siding Examples

## EXPOSED FASTENER ROOFING & SIDING PANEL 4"RIB

Fabral® 4"Rib is a classically designed exposed fastener panel with 4"Rib spacing. With exceptional durability and unlimited color options, 4"Rib is a preferred choice for function and creativity. The unique construction of 4"Rib allows panels to follow every curve of your design. And it's suitable for use on both wall and roof applications (in siding only, can be applied in vertical and horizontal orientation). With 4"Rib your vision is limitless.