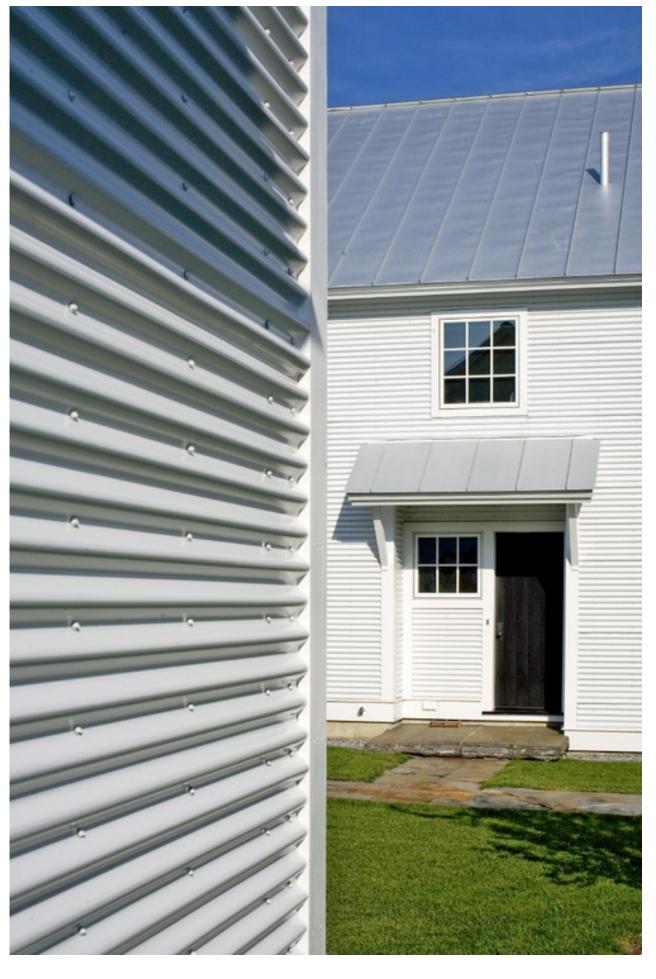

Siding Examples

## EXPOSED FASTENER ROOFING & SIDING PANEL 4"RIB

Fabral® 4"Rib is a classically designed exposed fastener panel with 4"Rib spacing. With exceptional durability and unlimited color options, 4"Rib is a preferred choice for function and creativity. The unique construction of 4"Rib allows panels to follow every curve of your design. And it's suitable for use on both wall and roof applications (in siding only, can be applied in vertical and horizontal orientation). With 4"Rib your vision is limitless.