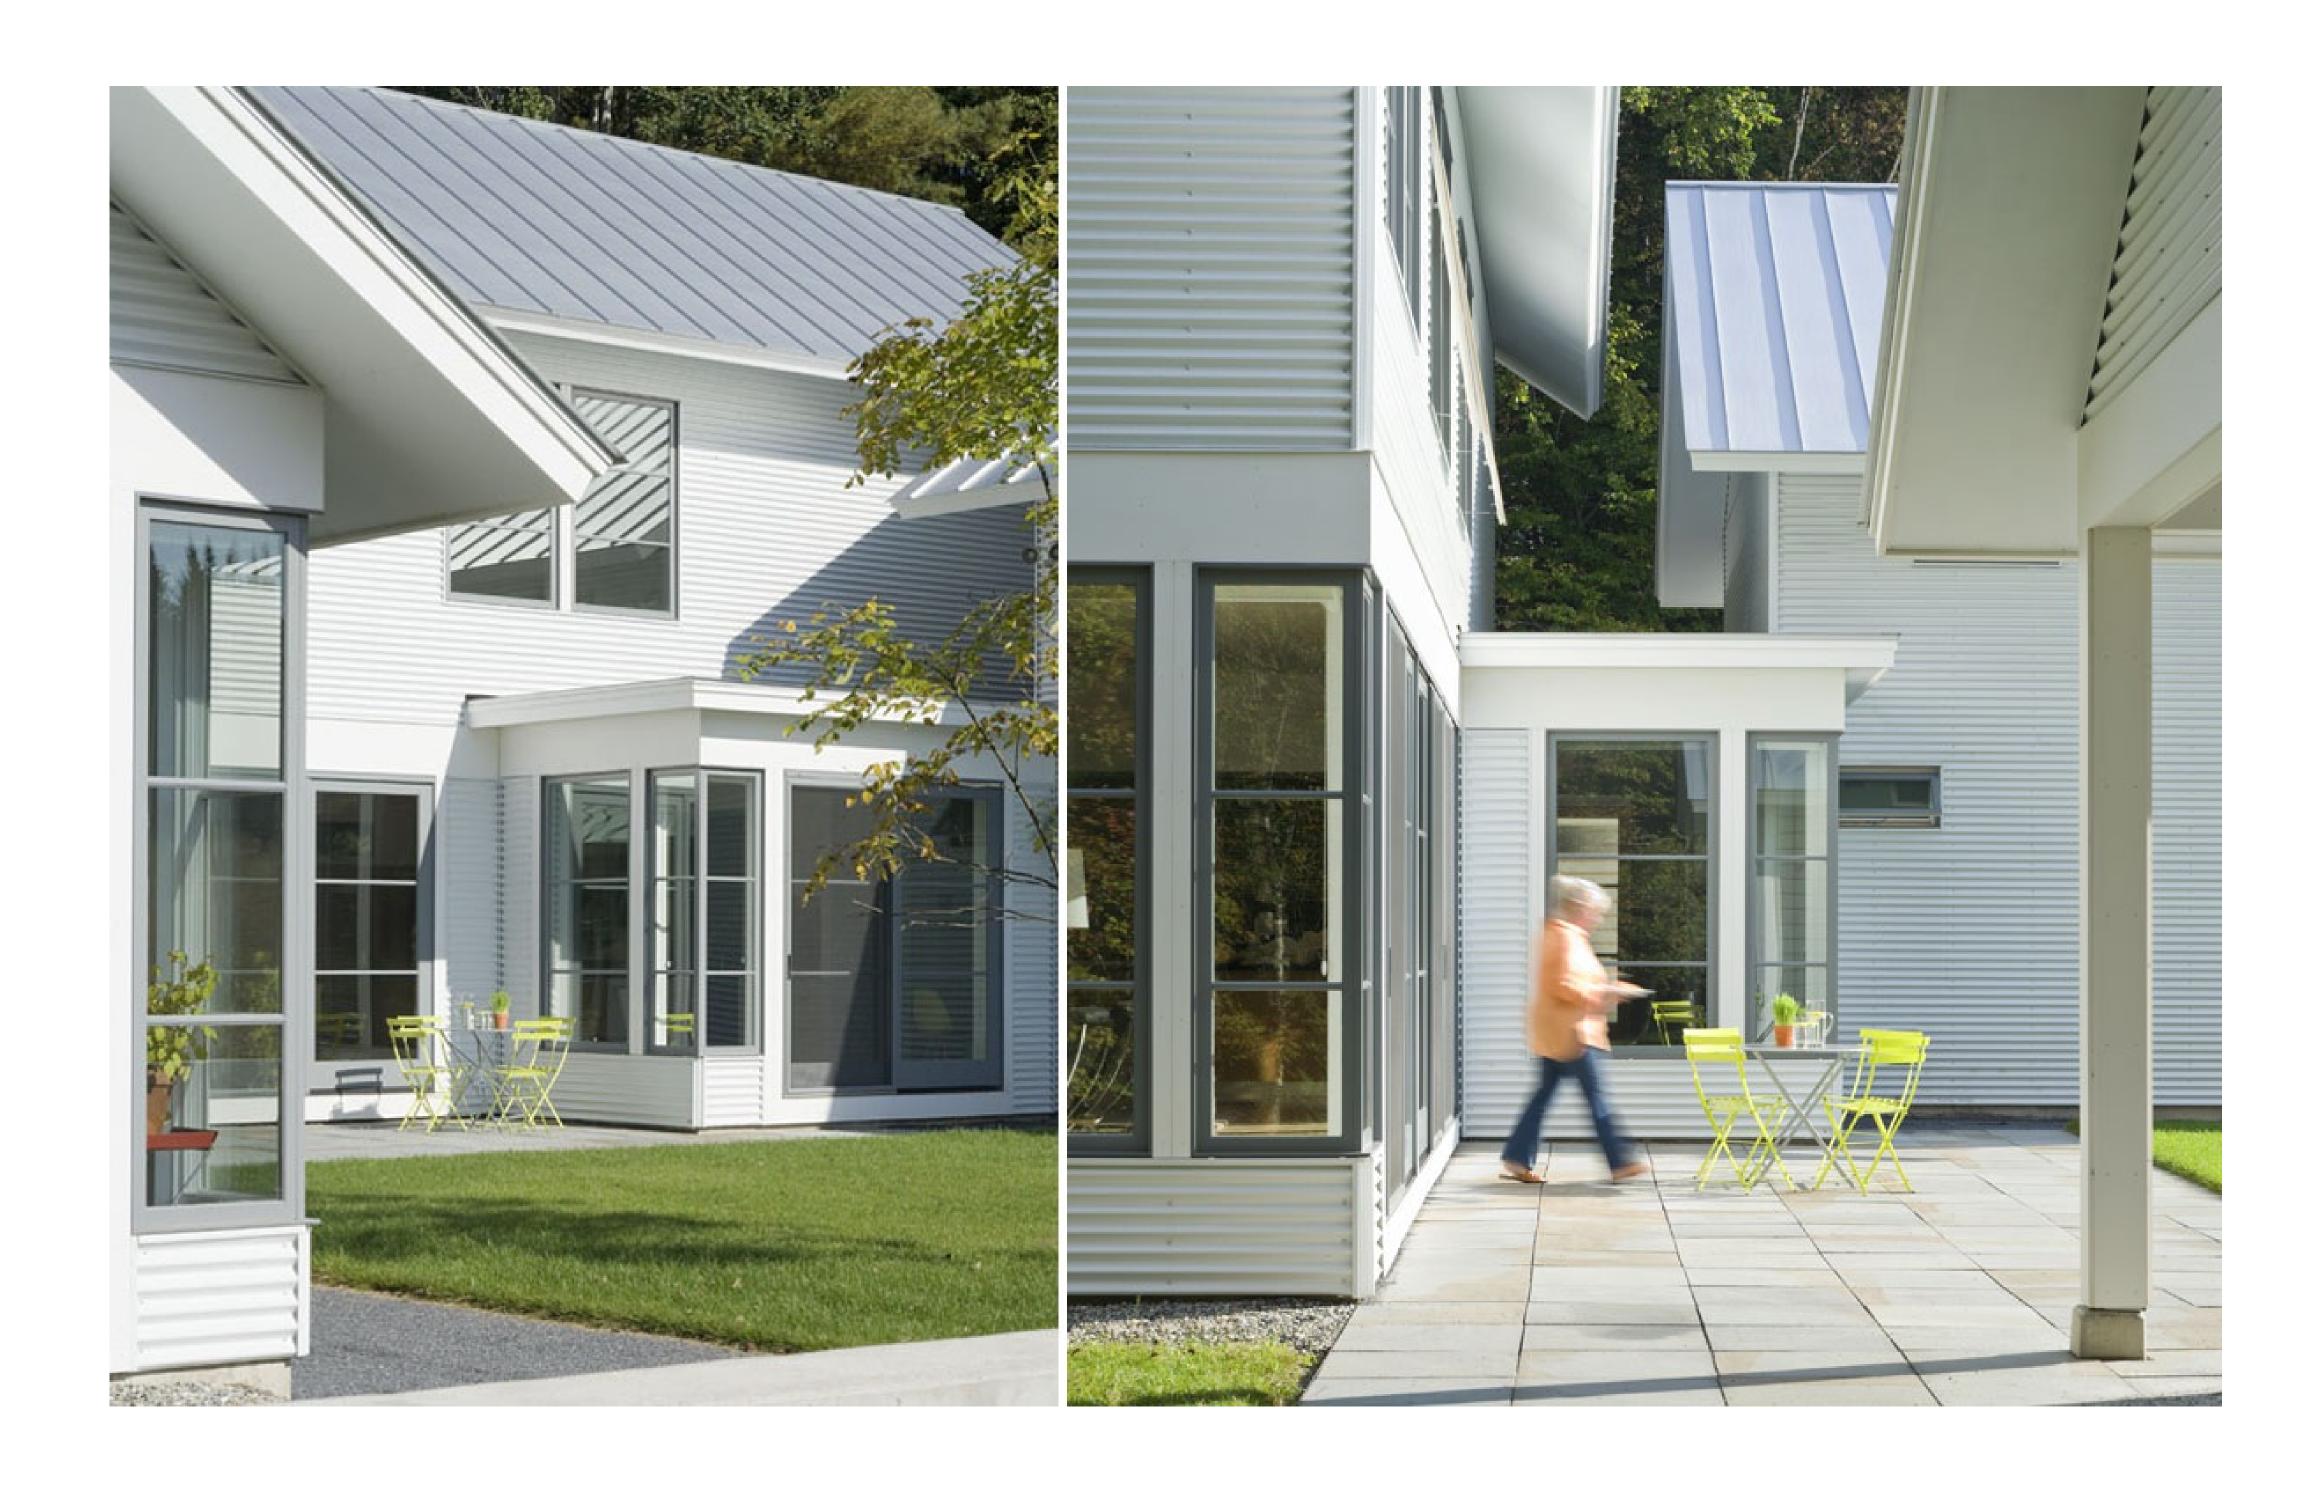

Siding Examples

## EXPOSED FASTENER ROOFING & SIDING PANEL 4"RIB

Fabral® 4"Rib is a classically designed exposed fastener panel with 4"Rib spacing. With exceptional durability and unlimited color options, 4"Rib is a preferred choice for function and creativity. The unique construction of 4"Rib allows panels to follow every curve of your design. And it's suitable for use on both wall and roof applications (in siding only, can be applied in vertical and horizontal orientation). With 4"Rib your vision is limitless.