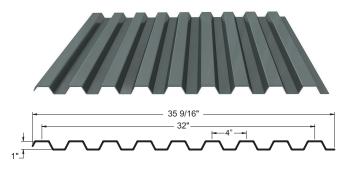

## EXPOSED FASTENER ROOFING & SIDING PANEL 4"RIB

Fabral® 4"Rib is a classically designed exposed fastener panel with 4"Rib spacing. With exceptional durability and unlimited color options, 4"Rib is a preferred choice for function and creativity. The unique construction of 4"Rib allows panels to follow every curve of your design. And it's suitable for use on both wall and roof applications (in siding only, can be applied in vertical and horizontal orientation). With 4"Rib your vision is limitless.