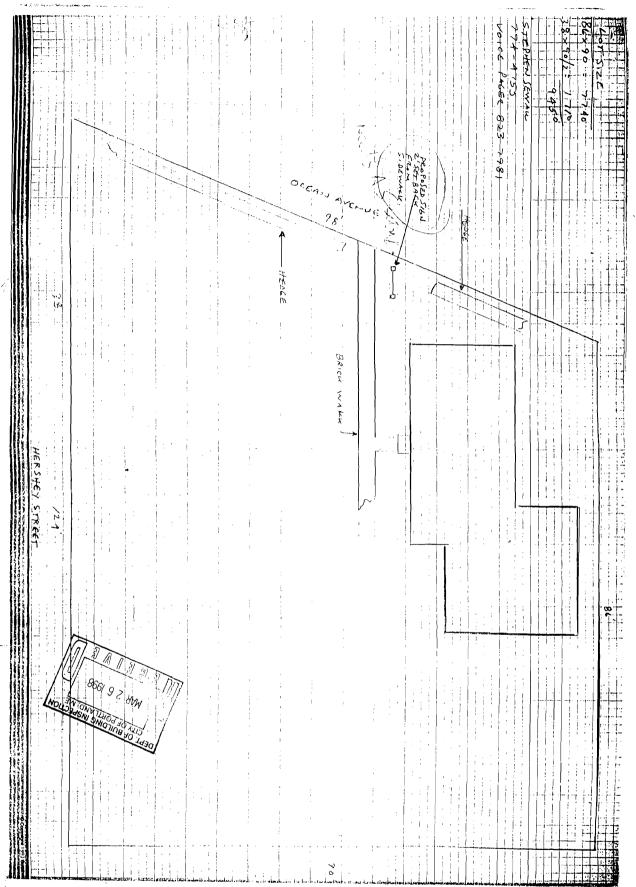

| BI-Signitionantlets Show                                                                    | · · · · · · · · · · · · · · · · · · · |
|---------------------------------------------------------------------------------------------|---------------------------------------|
| Aux 32 th mar 324                                                                           |                                       |
| harght 16' 101                                                                              | <b>-</b>                              |
| SIGNAGE SchAck Comer                                                                        |                                       |
| LES THE ACRE PUSISIONS                                                                      | • •                                   |
| ADDRESS: 23 OCEAN AVENUE ZONE: 5-1                                                          |                                       |
| OWNER: <u>STEPHEN SENALL</u>                                                                |                                       |
| APPLICANT: STEPHEN SEWALL                                                                   |                                       |
| Assessor NO.: $129 - G - 001$                                                               | " t                                   |
| SINGLE TENANT LOT? YES NO                                                                   |                                       |
| MULTI-TENANT_LOT? YESNO                                                                     |                                       |
| FREESTANDING SIGN? YES NO DIMENSIONS SIGN? 4                                                | '×8'=32t                              |
| MORE THAN ONE SIGN? YES NO DIMENSIONS                                                       |                                       |
| BLDG. WALL SIGN? YES NO DIMENSIONS                                                          |                                       |
| MORE THAN ONE SIGN? YES NODIMENSIONS                                                        |                                       |
| LIST ALL EXISTING SIGNAGE AND THEIR DIMENSIONS: NONE                                        |                                       |
|                                                                                             | •                                     |
|                                                                                             | • • • •                               |
| LOT FRONTAGE (FEET) 98 ON OCENN AVE, 124 ON HERSHEN<br>BLDG FRONTAGE (FEET) 18 ON OCEAN AVE | 1 a                                   |
|                                                                                             | 1                                     |
| AWNING YES NO / IS AWNING BACKLIT? YES NO /                                                 |                                       |
| HEIGHT OF AWNING:                                                                           |                                       |
| IS THERE ANY COMMUNICATION. MESSAGE, TRADEMARK OR SYMBOL ON IT?                             | · •                                   |
| A SITE SKETCH AND BUILDING SKETCH SHOWING EXACTLY WHERE EXISTING AND NEW                    |                                       |
| SIGNAGE IS LOCATED MUST BE PROVIDED. SKETCHES AND/OR PICTURES OF THE                        |                                       |
| PROPOSED SIGNS ARE ALSO REQUIRED.                                                           |                                       |