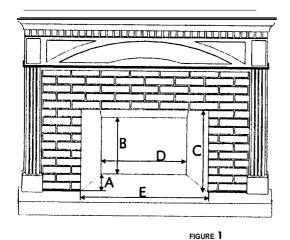

MINIMUM FIREPLACE DIMENSIONS **FOR** THE GI 450 DV KATAHDIN GAS INSERT. See figure 1.

#### **Minimum Dimensions:**

A -depth of the fireplace = 15"

B-inside fireplace height = 17"

C-opening height=20"

D-insidefireplacewidth = 21"

(at 15" of depth)

E-opening width = 321/2"