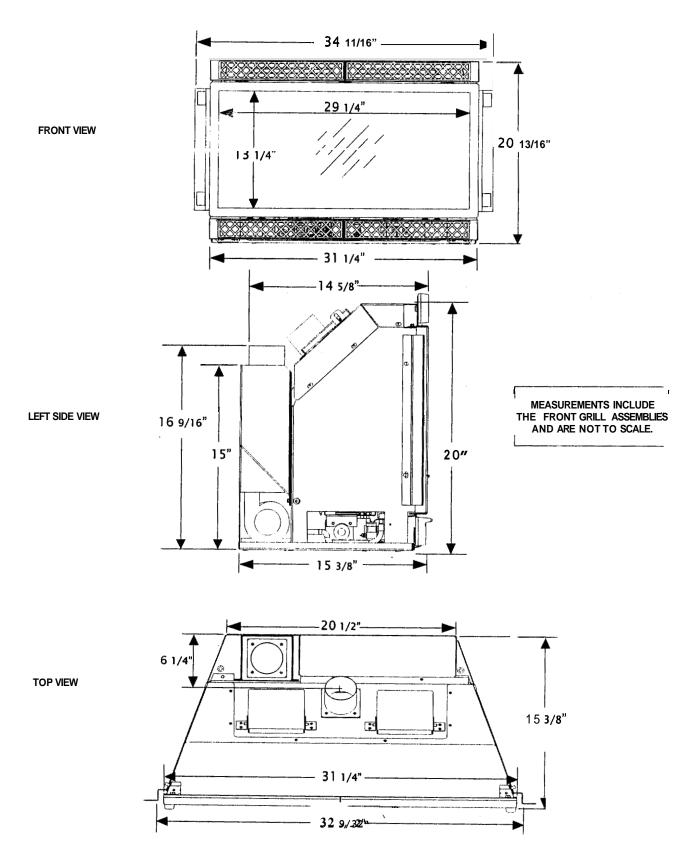

### **GI 450 DV KATAHDIN SPECIFICATIONS**

MINIMUM FIREPLACE DIMENSIONS **FOR** THE GI 450 DV KATAHDIN GAS INSERT. See figure 1.

#### **Minimum Dimensions:**

A -depth of the fireplace = 15"

B-inside fireplace height = 17"

C-opening height=20"

D-insidefireplacewidth = 21"

(at 15" of depth)

E-opening width = 321/2"

#### **Standard Surround:**

With the standard surround installed the insert will cover a maximum fireplace opening of 27 1/2" high X 39" wide.

The actual standard surround dimensions are 28" high X 40" wide

#### Standard Surround with Riser Bar:

The standard surround installed with the riser bar will cover a maximum fireplace opening of 29 1/2" high X 39" wide

The actual standard surround dimensions with the riser bar are 30" high X 40" wide.

#### Optional Wide Surround (with standard surround):

With the standard surround and wide surround installed the insert will cover a maximum fireplace opening of 311/2" highX 47" wide.

The actual wide surround dimensions are 32" high X 48" wide.