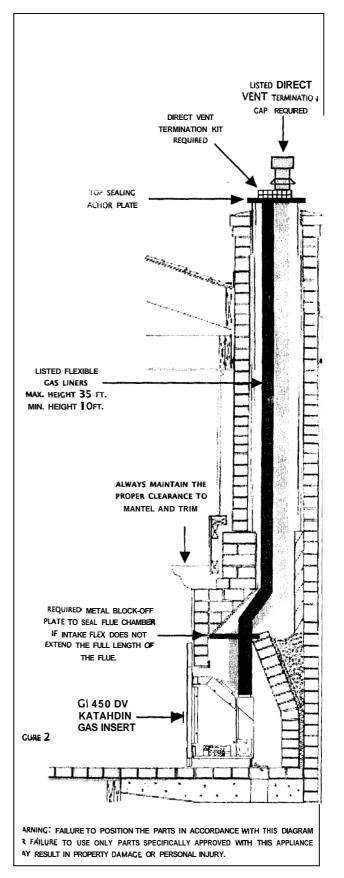

All venting components must be installed in accordance with the terms of their listing and manufacturer's instructions. Refer to the pipe manufacturer's instructions for proper pipe clearances.

The Katahdin is specifically designed to operate using 3"Type B vent pipe components or a Listed Flexible gas liner.

### **Venting through a Masonry Fireplace**

- Measure height of the chimney to fireplace opening. Determine if both the intake and exhaust will be extended to the top of the chimney.
- Cut the appropriate lengths of flex for both the intake and exhaust.
- Attach the appropriate ends of the flex to the chimnev termination kit.
- **4.** Drop the liners down the chimney from the top and rest the termination kit atop the chimney.
- 5. Seal the chimney termination kit to the top of the chimney flue with high temperature sealant.
- Secure the appropriate DIRECT VENT CAP to the termination kit.
- 7. Inside the fireplace, fully extend the flex and cut off the excess flex so that the liners hang approximately 15" from the floor of the fireplace.
- 8. If the intakeflex is not attached to the chimney termination kit: See NOTICE on page 7.
  - A. It is now necessary to install a minimum of a 6 foot length of flex for the intake air up the flue.
  - B. A METAL damper block off plate must be constructed and installed in the damper area to <u>completely seal off</u> the flue from the room. Remember to cut holes in the plate for both the intake and exhaust liners.
  - C. A direct vent cap is still required to allow fresh air into the chimney flue and ultimately into the intake flex to the insert.
- Compress the liners so that they are hanging above the height of the fireplace opening and are out of the way.
- 10. Position the insert without surround panels half-way inside the fireplace and attach the liners to the appropriate ports on the rear of the stove. Be sure not to cross vent the insert.
- **11.** Secure the liners to the ports using sheet metal screws or hose clamps. No silicone or sealant is required.
- **12.** Once the gas line is installed, carefully push the unit inside the fireplace.

See page 13 for attaching the gas line and page 19 for installing the surround panels.