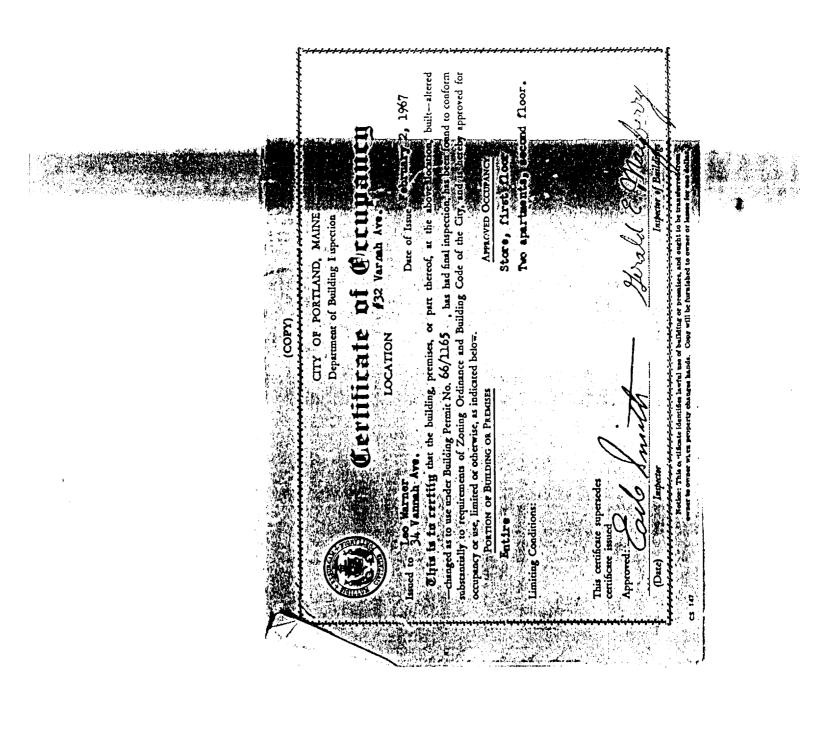

|                                                                                                                                                                                                                                                                                                                                                                                                                |                                                                                | LUNC DI                              |  |  |  |  |
|----------------------------------------------------------------------------------------------------------------------------------------------------------------------------------------------------------------------------------------------------------------------------------------------------------------------------------------------------------------------------------------------------------------|--------------------------------------------------------------------------------|--------------------------------------|--|--|--|--|
| Location/Address of Construction: 34 VANNAH AVE. POFTLAND, ME.                                                                                                                                                                                                                                                                                                                                                 |                                                                                |                                      |  |  |  |  |
| Tax Assessor's Chart, Block & LotChart#Block#Lot#129F13                                                                                                                                                                                                                                                                                                                                                        | Owner:<br>LOUIS GELLER                                                         | Telephone<br>(207)<br>767 - 6284     |  |  |  |  |
| Lessee/Buyer's Name (If Applicable)<br>PORTLAND SPICE &<br>TRADING CO.                                                                                                                                                                                                                                                                                                                                         | Contractor name, address & telephone:<br>HEFS<br>HEFS<br>HORTLAND, ME-<br>0410 | Awning Fee= cost of work             |  |  |  |  |
| Who should we contact when the permit is ready: $\underline{M_{IKE} \ HEATHERS}$ phone: $\underline{776 - 900 \ 3}$<br><b>Tenant/allocated building space frontage</b> (feet): Length: $\underline{41'10'}$ Height $\underline{10'7''}$<br>Lot Frontage (feet) $\underline{60'}$ Single Tenant or Multi Tenant Lot <u>ONE RETAIL</u> $\underline{W_{ITH}}$ Two<br>$\underline{APARETMENTS}$ $\underline{WP}$ . |                                                                                |                                      |  |  |  |  |
| Current Specific use:<br>If vacant, what was prior use: HAGGEH 5 CYCLE SHOP<br>Proposed Use: YORTLAND SPICE & TRADING CO.                                                                                                                                                                                                                                                                                      |                                                                                |                                      |  |  |  |  |
| Information on proposed sign(s):<br>Freestanding (c.g., pole) sign? Yes<br>Bldg. wall sign? (attachedto bldg) Yes                                                                                                                                                                                                                                                                                              | No Dimensions proposed: 1212<br>No Dimensions proposed                         | X 18/12<br>Height from grade: 743/19 |  |  |  |  |
| Proposed awning? Yes No Is awning backlit? Yes No Height of awning: Length of awning: DEPT. OF BUILDING INSPECTION Is there any communication, message, trademark or symbol on it? Yes No If yes, total s.f. of panels w/communications, message, trademark or symbols.f.                                                                                                                                      |                                                                                |                                      |  |  |  |  |
| Information on existing and previously permit<br>Freestanding (e.g., pole) sign? Yes <u></u><br>Bldg. wall sign? (attached to bldg) Yes <u></u><br>Awning? Yes <u></u> No <u></u> Sq. ft. area                                                                                                                                                                                                                 | No Dimensions:                                                                 | MAY 3 1 2006<br>RECEIVED             |  |  |  |  |
| A site sketch and building sketch showing exactly where existing and new signage is located must be provided.                                                                                                                                                                                                                                                                                                  |                                                                                |                                      |  |  |  |  |