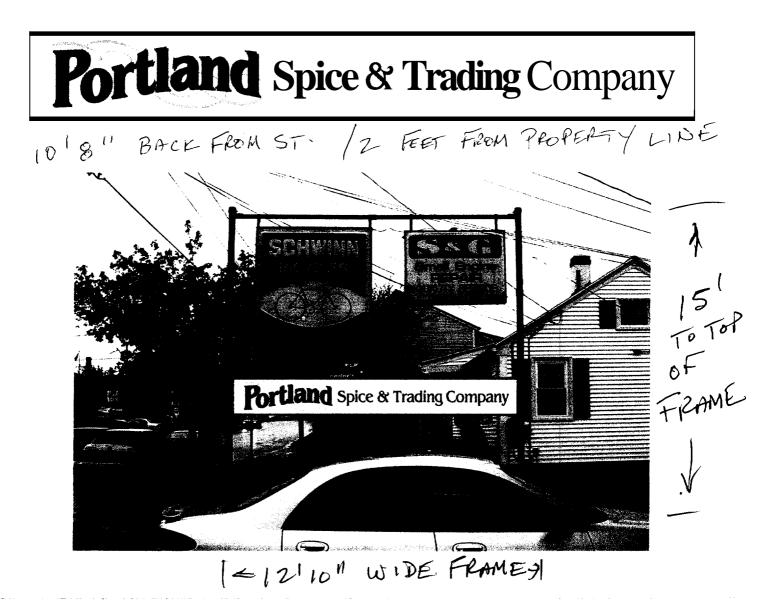

|                                                                                                                                                                                                                                                                                                                                                                                                                |                                                                                | LUNC DI                              |  |  |  |  |
|----------------------------------------------------------------------------------------------------------------------------------------------------------------------------------------------------------------------------------------------------------------------------------------------------------------------------------------------------------------------------------------------------------------|--------------------------------------------------------------------------------|--------------------------------------|--|--|--|--|
| Location/Address of Construction: 34 VANNAH AVE. POFTLAND, ME.                                                                                                                                                                                                                                                                                                                                                 |                                                                                |                                      |  |  |  |  |
| Tax Assessor's Chart, Block & LotChart#Block#Lot#129F13                                                                                                                                                                                                                                                                                                                                                        | Owner:<br>LOUIS GELLER                                                         | Telephone<br>(207)<br>767 - 6284     |  |  |  |  |
| Lessee/Buyer's Name (If Applicable)<br>PORTLAND SPICE &<br>TRADING CO.                                                                                                                                                                                                                                                                                                                                         | Contractor name, address & telephone:<br>HEFS<br>HEFS<br>HORTLAND, ME-<br>0410 | Awning Fee= cost of work             |  |  |  |  |
| Who should we contact when the permit is ready: $\underline{M_{IKE} \ HEATHERS}$ phone: $\underline{776 - 900 \ 3}$<br><b>Tenant/allocated building space frontage</b> (feet): Length: $\underline{41'10'}$ Height $\underline{10'7''}$<br>Lot Frontage (feet) $\underline{60'}$ Single Tenant or Multi Tenant Lot <u>ONE RETAIL</u> $\underline{W_{ITH}}$ Two<br>$\underline{APARETMENTS}$ $\underline{WP}$ . |                                                                                |                                      |  |  |  |  |
| Current Specific use:<br>If vacant, what was prior use: HAGGEH 5 CYCLE SHOP<br>Proposed Use: YORTLAND SPICE & TRADING CO.                                                                                                                                                                                                                                                                                      |                                                                                |                                      |  |  |  |  |
| Information on proposed sign(s):<br>Freestanding (c.g., pole) sign? Yes<br>Bldg. wall sign? (attachedto bldg) Yes                                                                                                                                                                                                                                                                                              | No Dimensions proposed: 1212<br>No Dimensions proposed                         | X 18/12<br>Height from grade: 743/19 |  |  |  |  |
| Proposed awning? Yes No Is awning backlit? Yes No Height of awning: Length of awning: DEPT. OF BUILDING INSPECTION Is there any communication, message, trademark or symbol on it? Yes No If yes, total s.f. of panels w/communications, message, trademark or symbols.f.                                                                                                                                      |                                                                                |                                      |  |  |  |  |
| Information on existing and previously permit<br>Freestanding (e.g., pole) sign? Yes <u></u><br>Bldg. wall sign? (attached to bldg) Yes <u></u><br>Awning? Yes <u></u> No <u></u> Sq. ft. area                                                                                                                                                                                                                 | No Dimensions:                                                                 | MAY 3 1 2006<br>RECEIVED             |  |  |  |  |
| A site sketch and building sketch showing exactly where existing and new signage is located must be provided.                                                                                                                                                                                                                                                                                                  |                                                                                |                                      |  |  |  |  |

Sketches and/or pictures of proposed signage and existing budding are also required.

| Signature of | applicant:                                        | chart          | a. Her  | hu>    | Date: (e -   - G()                                                 |  |
|--------------|---------------------------------------------------|----------------|---------|--------|--------------------------------------------------------------------|--|
| frastandig.  | This is n<br>3 2 th max<br>1 6' max<br>Setback 5' | ot a permit; y | 146 × 3 | 5" = J | until the permit is issued<br>7-31 = 18.764<br>me.<br>"from street |  |